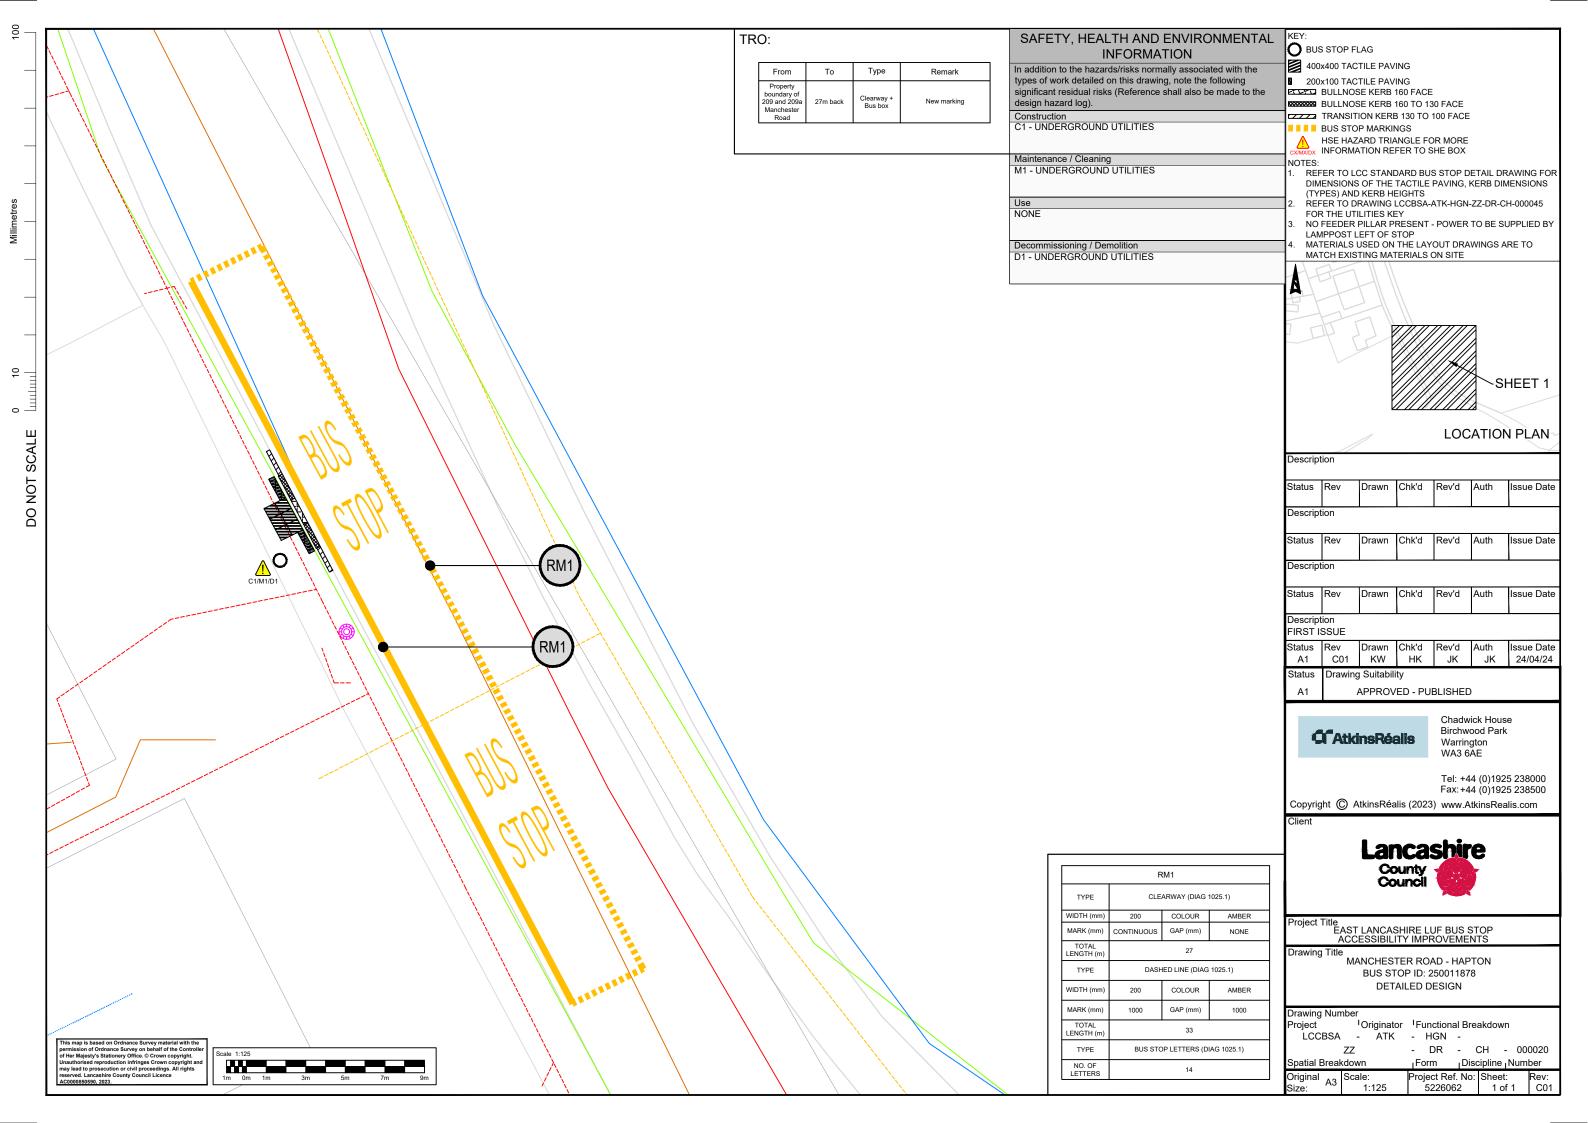

Description Drawn Chk'd Rev'd Auth Issue Date Description Drawn Chk'd Rev'd Issue Date Status Rev Drawn Chk'd Rev'd Auth Issue Date Description FIRST ISSUE Status Rev Drawn Chk'd Rev'd Auth Issue Date C01 KW HK JK Status **Drawing Suitability** APPROVED - PUBLISHED

Fax: +44 (0)1925 238500 Copyright (C) AtkinsRéalis (2023) www.AtkinsRealis.com

Chadwick House Birchwood Park

Tel: +44 (0)1925 238000

Warrington WA3 6AE



**C**AtkinsRéalis

Project Title
EAST LANCASHIRE LUF BUS STOP
ACCESSIBILITY IMPROVEMENTS

Drawing Title

UTILITIES KEY

Drawing Number

Project Originator Functional Breakdown

LCCBSA ATK - HGN -

DR - CH - 000045 ZZ

Spatial Breakdown Discipline Number Form riginal A3 roiect Ref. No: Sheet: 5226062 1 of 1

Description Drawn Chk'd Rev'd Auth Issue D