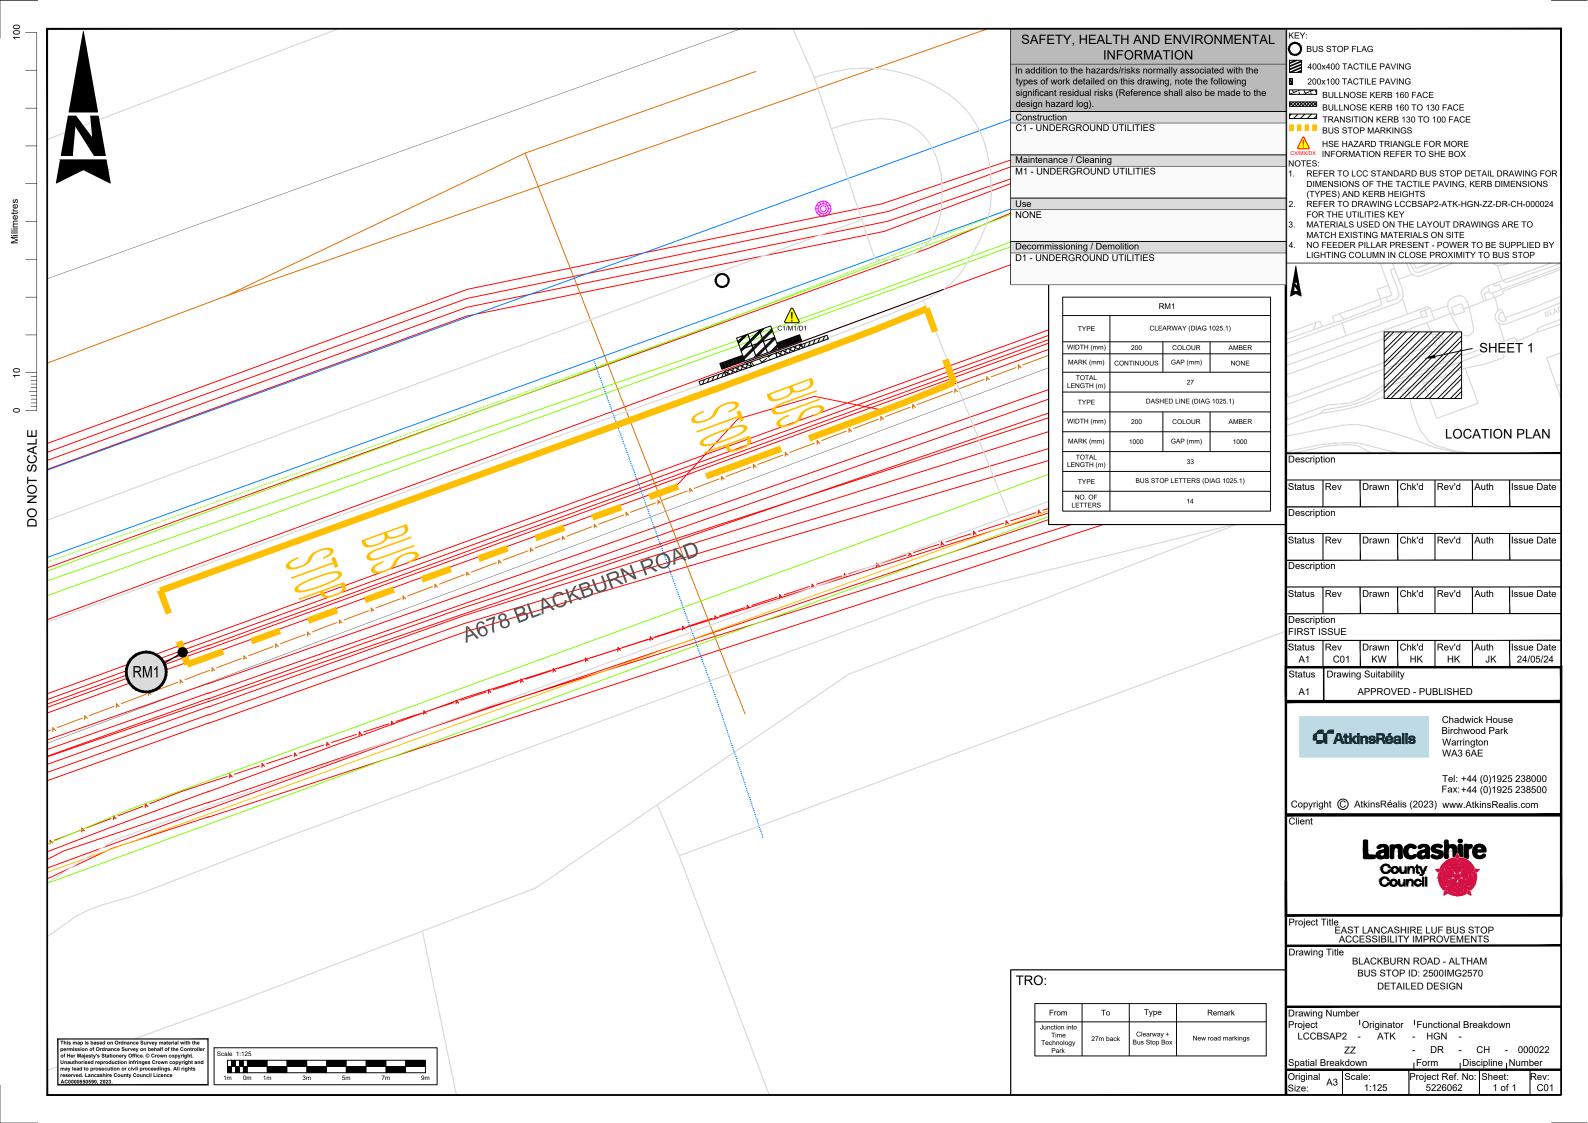

Description Drawn Chk'd Rev'd Auth Issue Date Description Drawn Chk'd Rev'd Issue Date Status Rev Drawn Chk'd Rev'd Auth Issue Date Description FIRST ISSUE Status Rev Drawn Chk'd Rev'd Auth Issue Date C01 KW HK JK Status **Drawing Suitability** APPROVED - PUBLISHED

Fax: +44 (0)1925 238500 Copyright (C) AtkinsRéalis (2023) www.AtkinsRealis.com

Chadwick House Birchwood Park

Tel: +44 (0)1925 238000

Warrington WA3 6AE



**C**AtkinsRéalis

Project Title
EAST LANCASHIRE LUF BUS STOP
ACCESSIBILITY IMPROVEMENTS

Drawing Title

UTILITIES KEY

Drawing Number

Project Originator Functional Breakdown

LCCBSA ATK - HGN -

DR - CH - 000045 ZZ

Spatial Breakdown Discipline Number Form riginal A3 roiect Ref. No: Sheet: 5226062 1 of 1

Description Drawn Chk'd Rev'd Auth Issue Date Description Dr