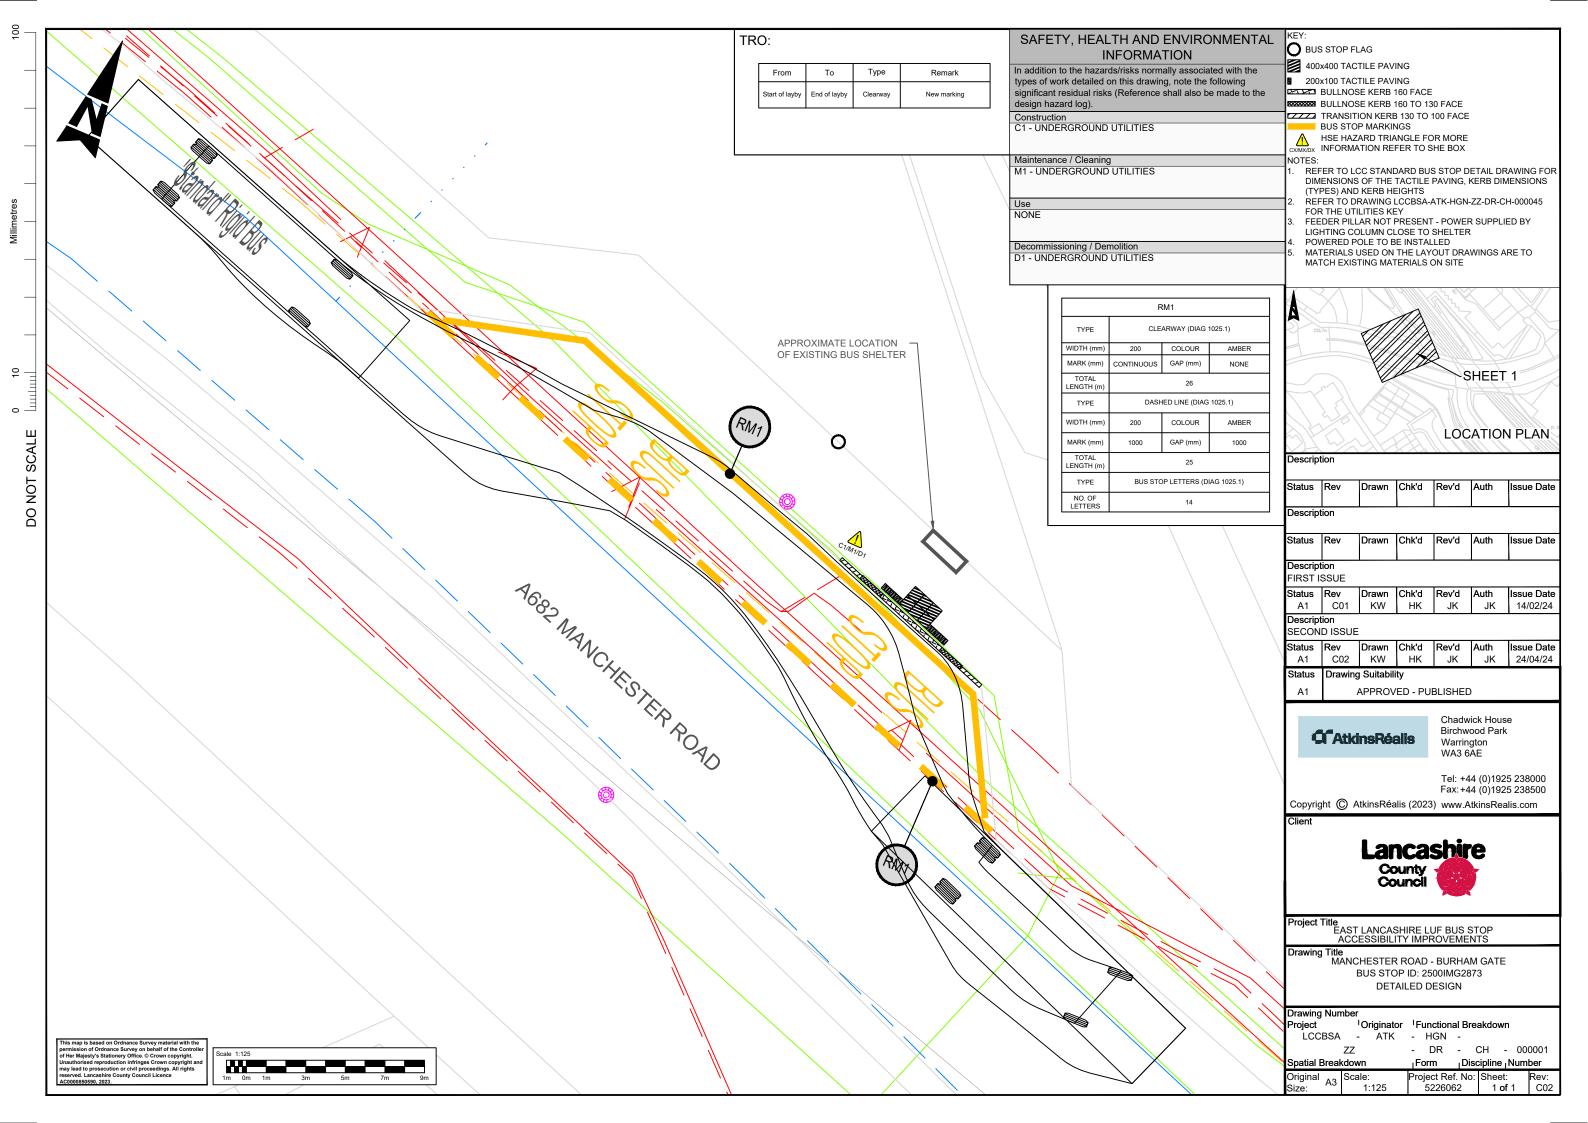

Description Drawn Chk'd Rev'd Auth Issue Date Description Drawn Chk'd Rev'd Issue Date Status Rev Drawn Chk'd Rev'd Auth Issue Date Description FIRST ISSUE Status Rev Drawn Chk'd Rev'd Auth Issue Date C01 KW HK JK Status **Drawing Suitability** APPROVED - PUBLISHED

Fax: +44 (0)1925 238500 Copyright (C) AtkinsRéalis (2023) www.AtkinsRealis.com

Chadwick House Birchwood Park

Tel: +44 (0)1925 238000

Warrington WA3 6AE



**C**AtkinsRéalis

Project Title
EAST LANCASHIRE LUF BUS STOP
ACCESSIBILITY IMPROVEMENTS

Drawing Title

UTILITIES KEY

Drawing Number

Project Originator Functional Breakdown

LCCBSA ATK - HGN -

DR - CH - 000045 ZZ

Spatial Breakdown Discipline Number Form riginal A3 roiect Ref. No: Sheet: 5226062 1 of 1

Description Drawn Chk'd Rev'd Auth Iss