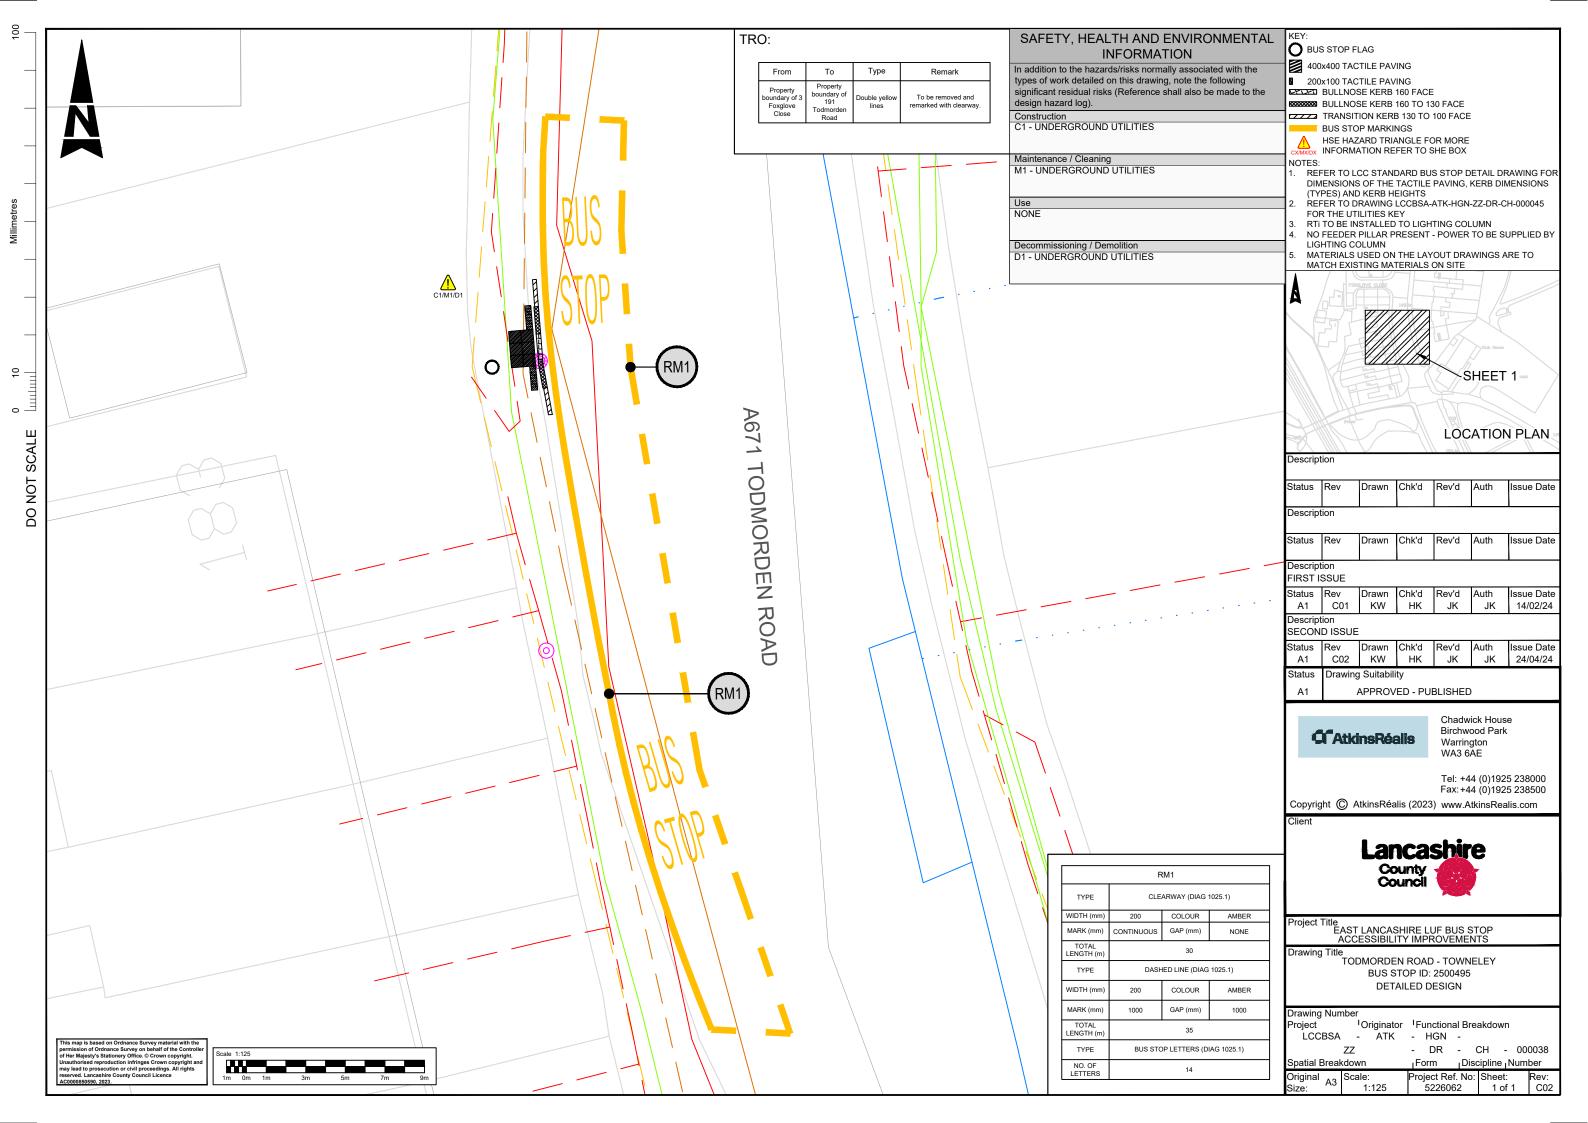

Description Drawn Chk'd Rev'd Auth Issue Date Description Drawn Chk'd Rev'd Issue Date Status Rev Drawn Chk'd Rev'd Auth Issue Date Description FIRST ISSUE Status Rev Drawn Chk'd Rev'd Auth Issue Date C01 KW HK JK Status **Drawing Suitability** APPROVED - PUBLISHED

Fax: +44 (0)1925 238500 Copyright (C) AtkinsRéalis (2023) www.AtkinsRealis.com

Chadwick House Birchwood Park

Tel: +44 (0)1925 238000

Warrington WA3 6AE



**C**AtkinsRéalis

Project Title
EAST LANCASHIRE LUF BUS STOP
ACCESSIBILITY IMPROVEMENTS

Drawing Title

UTILITIES KEY

Drawing Number

Project Originator Functional Breakdown

LCCBSA ATK - HGN -

DR - CH - 000045 ZZ

Spatial Breakdown Discipline Number Form riginal A3 roiect Ref. No: Sheet: 5226062 1 of 1

Description Drawn Chk'd Rev'd Auth Issue Date Descript