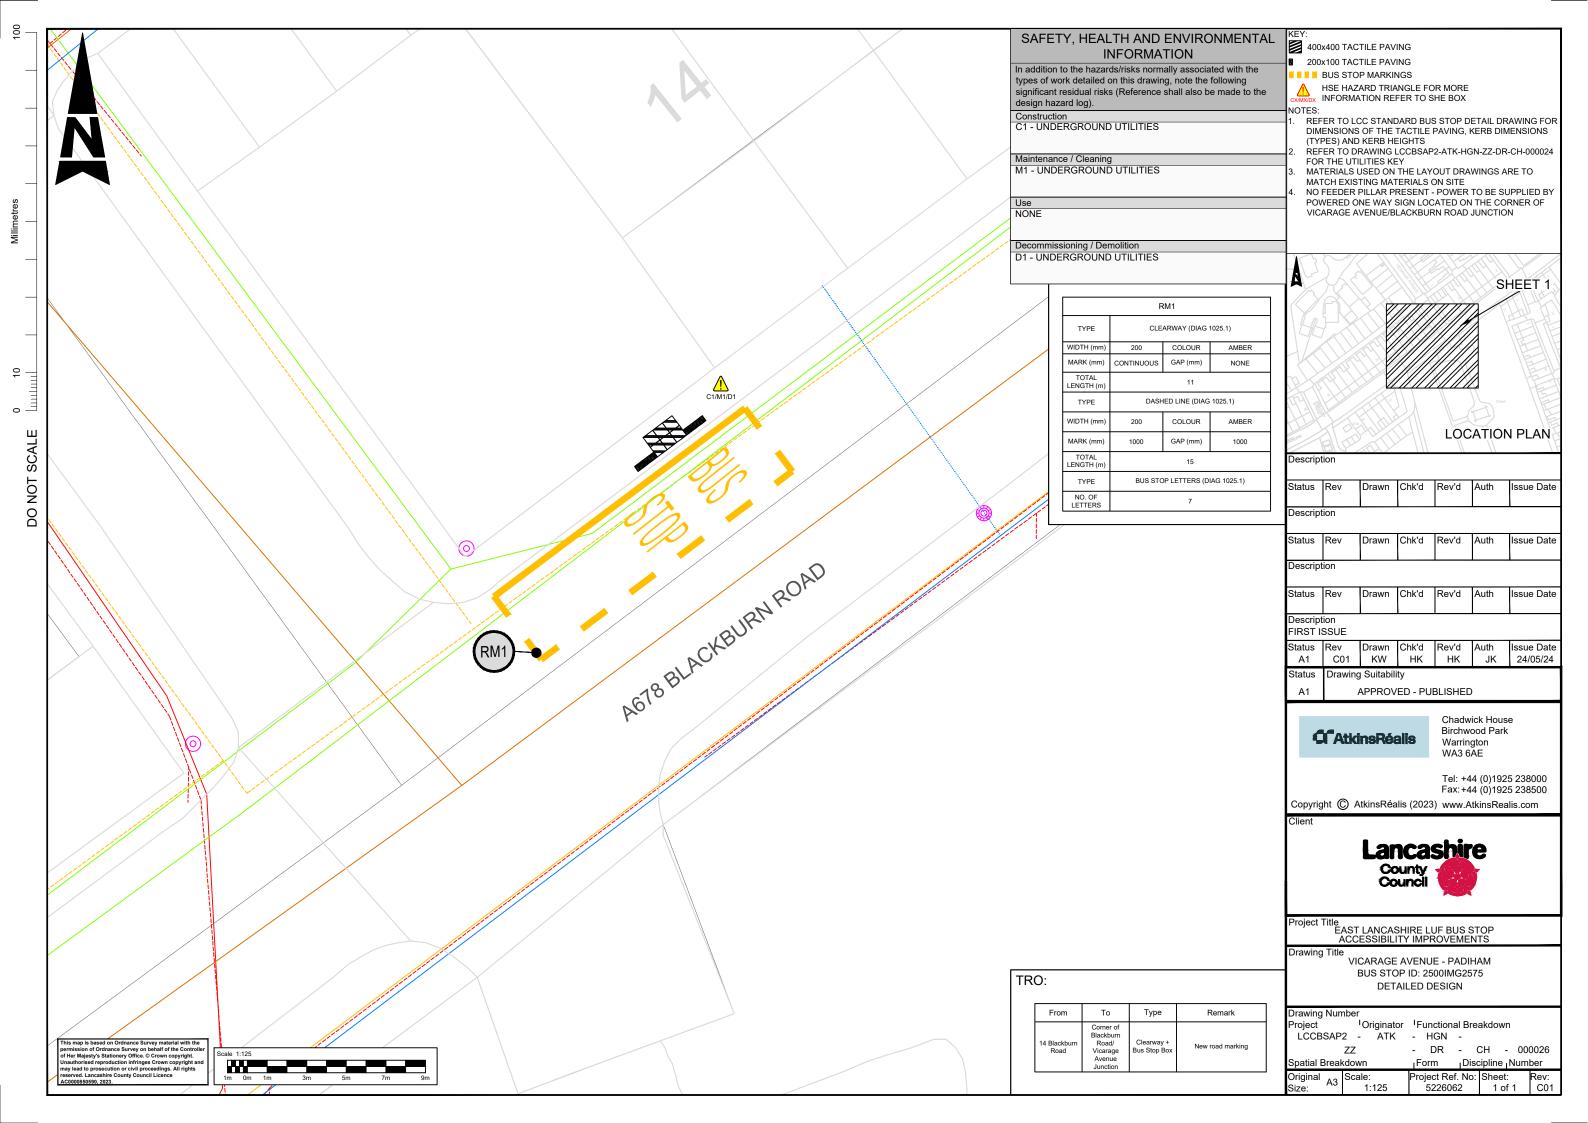

Description Drawn Chk'd Rev'd Auth Issue Date Description Drawn Chk'd Rev'd Issue Date Status Rev Drawn Chk'd Rev'd Auth Issue Date Description FIRST ISSUE Status Rev Drawn Chk'd Rev'd Auth Issue Date C01 KW HK JK Status **Drawing Suitability** APPROVED - PUBLISHED

Fax: +44 (0)1925 238500 Copyright (C) AtkinsRéalis (2023) www.AtkinsRealis.com

Chadwick House Birchwood Park

Tel: +44 (0)1925 238000

Warrington WA3 6AE

**C**AtkinsRéalis

Project Title
EAST LANCASHIRE LUF BUS STOP
ACCESSIBILITY IMPROVEMENTS

Drawing Title

UTILITIES KEY

Drawing Number

Project Originator Functional Breakdown

LCCBSA ATK - HGN -

DR - CH - 000045 ZZ

Spatial Breakdown Discipline Number Form riginal A3 roiect Ref. No: Sheet: 5226062 1 of 1