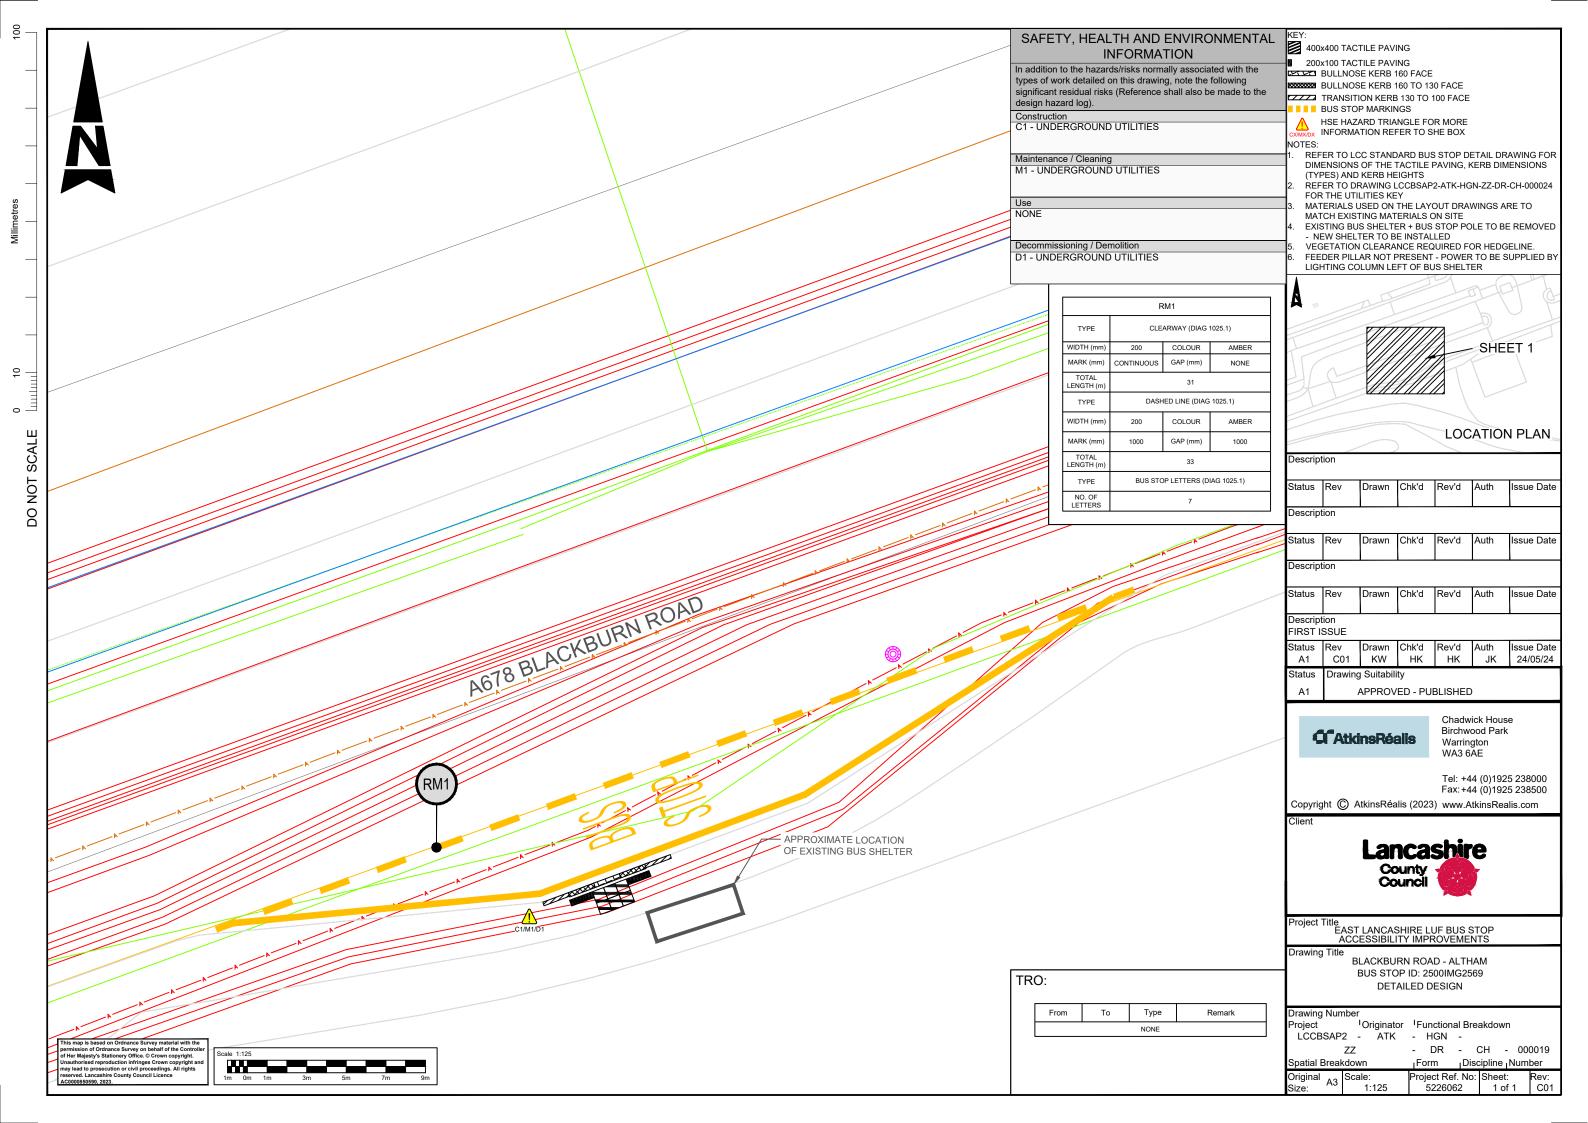

Description Drawn Chk'd Rev'd Auth Issue Date Description Drawn Chk'd Rev'd Issue Date Status Rev Drawn Chk'd Rev'd Auth Issue Date Description FIRST ISSUE Status Rev Drawn Chk'd Rev'd Auth Issue Date C01 KW HK JK Status **Drawing Suitability** APPROVED - PUBLISHED

Fax: +44 (0)1925 238500 Copyright (C) AtkinsRéalis (2023) www.AtkinsRealis.com

Chadwick House Birchwood Park

Tel: +44 (0)1925 238000

Warrington WA3 6AE



**C**AtkinsRéalis

Project Title
EAST LANCASHIRE LUF BUS STOP
ACCESSIBILITY IMPROVEMENTS

Drawing Title

UTILITIES KEY

Drawing Number

Project Originator Functional Breakdown

LCCBSA ATK - HGN -

DR - CH - 000045 ZZ

Spatial Breakdown Discipline Number Form riginal A3 roiect Ref. No: Sheet: 5226062 1 of 1

Description Drawn Chk'd Rev'd Auth Issue Date Description