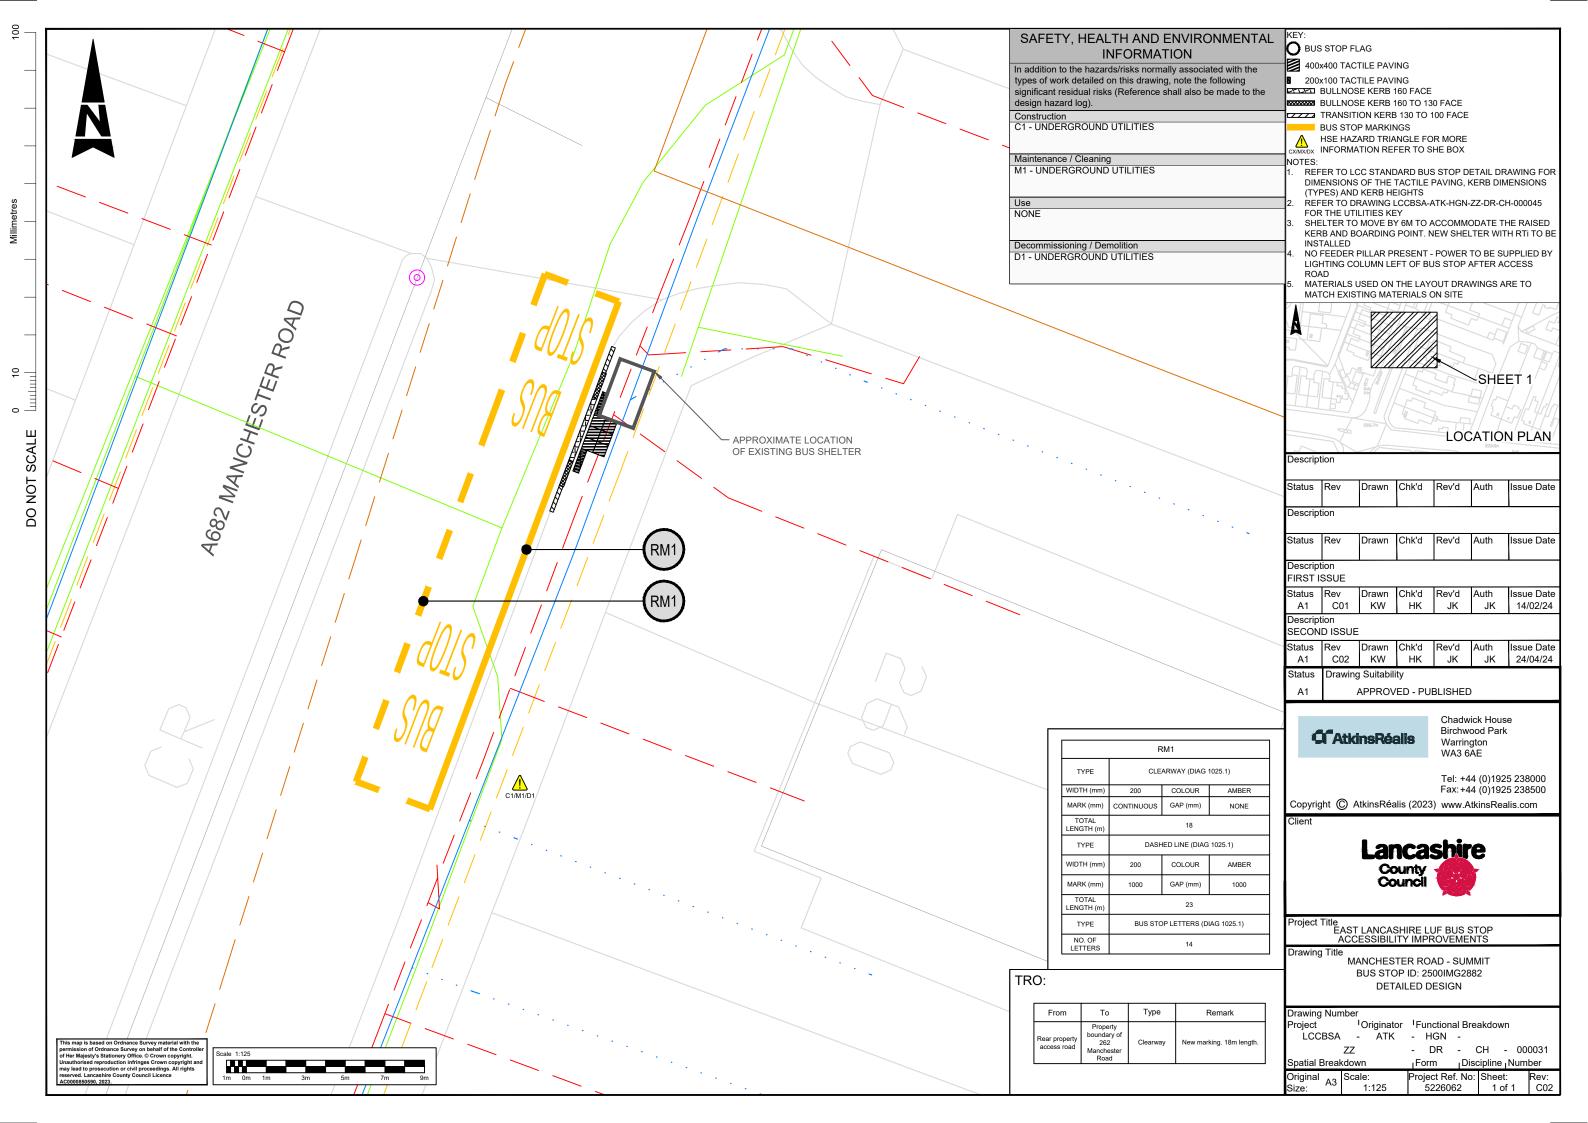

Description Drawn Chk'd Rev'd Auth Issue Date Description Drawn Chk'd Rev'd Issue Date Status Rev Drawn Chk'd Rev'd Auth Issue Date Description FIRST ISSUE Status Rev Drawn Chk'd Rev'd Auth Issue Date C01 KW HK JK Status **Drawing Suitability** APPROVED - PUBLISHED

Fax: +44 (0)1925 238500 Copyright (C) AtkinsRéalis (2023) www.AtkinsRealis.com

Chadwick House Birchwood Park

Tel: +44 (0)1925 238000

Warrington WA3 6AE



**C**AtkinsRéalis

Project Title
EAST LANCASHIRE LUF BUS STOP
ACCESSIBILITY IMPROVEMENTS

Drawing Title

UTILITIES KEY

Drawing Number

Project Originator Functional Breakdown

LCCBSA ATK - HGN -

DR - CH - 000045 ZZ

Spatial Breakdown Discipline Number Form riginal A3 roiect Ref. No: Sheet: 5226062 1 of 1

Description Drawn Chk'd Rev'd Auth Issue Date Desc