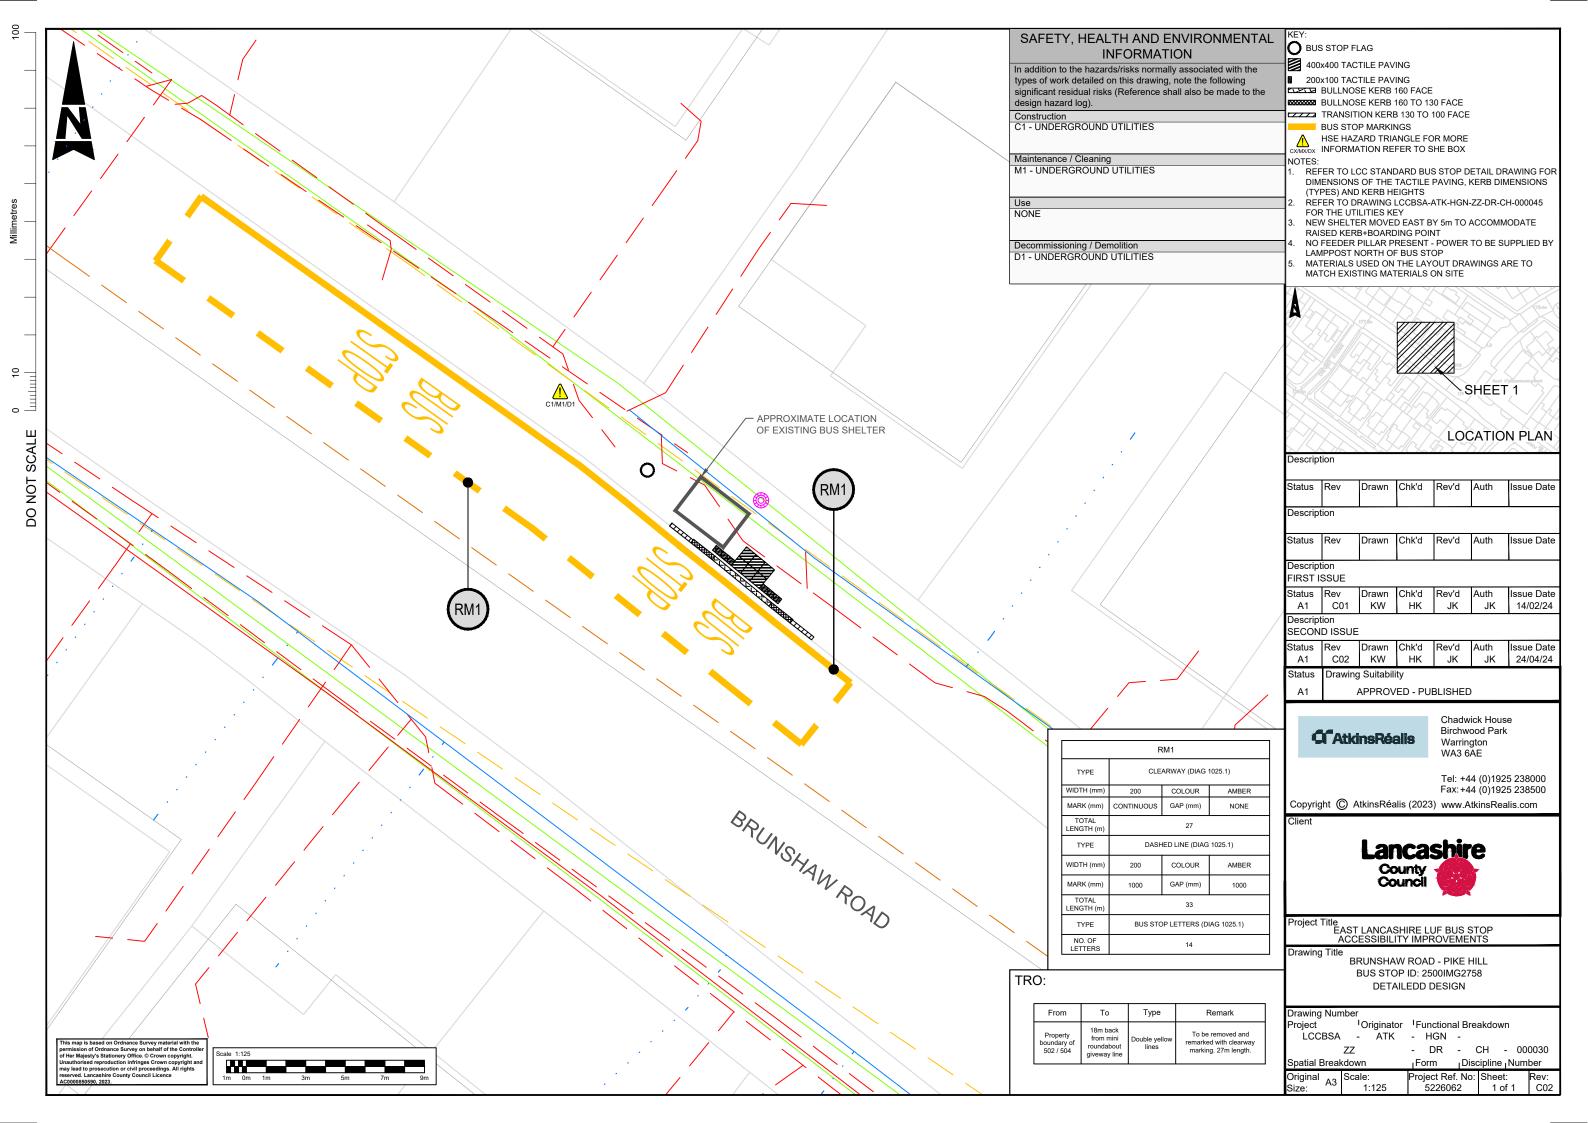

Description Drawn Chk'd Rev'd Auth Issue Date Description Drawn Chk'd Rev'd Issue Date Status Rev Drawn Chk'd Rev'd Auth Issue Date Description FIRST ISSUE Status Rev Drawn Chk'd Rev'd Auth Issue Date C01 KW HK JK Status **Drawing Suitability** APPROVED - PUBLISHED

Fax: +44 (0)1925 238500 Copyright (C) AtkinsRéalis (2023) www.AtkinsRealis.com

Chadwick House Birchwood Park

Tel: +44 (0)1925 238000

Warrington WA3 6AE



**C**AtkinsRéalis

Project Title
EAST LANCASHIRE LUF BUS STOP
ACCESSIBILITY IMPROVEMENTS

Drawing Title

UTILITIES KEY

Drawing Number

Project Originator Functional Breakdown

LCCBSA ATK - HGN -

DR - CH - 000045 ZZ

Spatial Breakdown Discipline Number Form riginal A3 roiect Ref. No: Sheet: 5226062 1 of 1

Description Drawn Chk'd Rev'd Auth Issue Date De