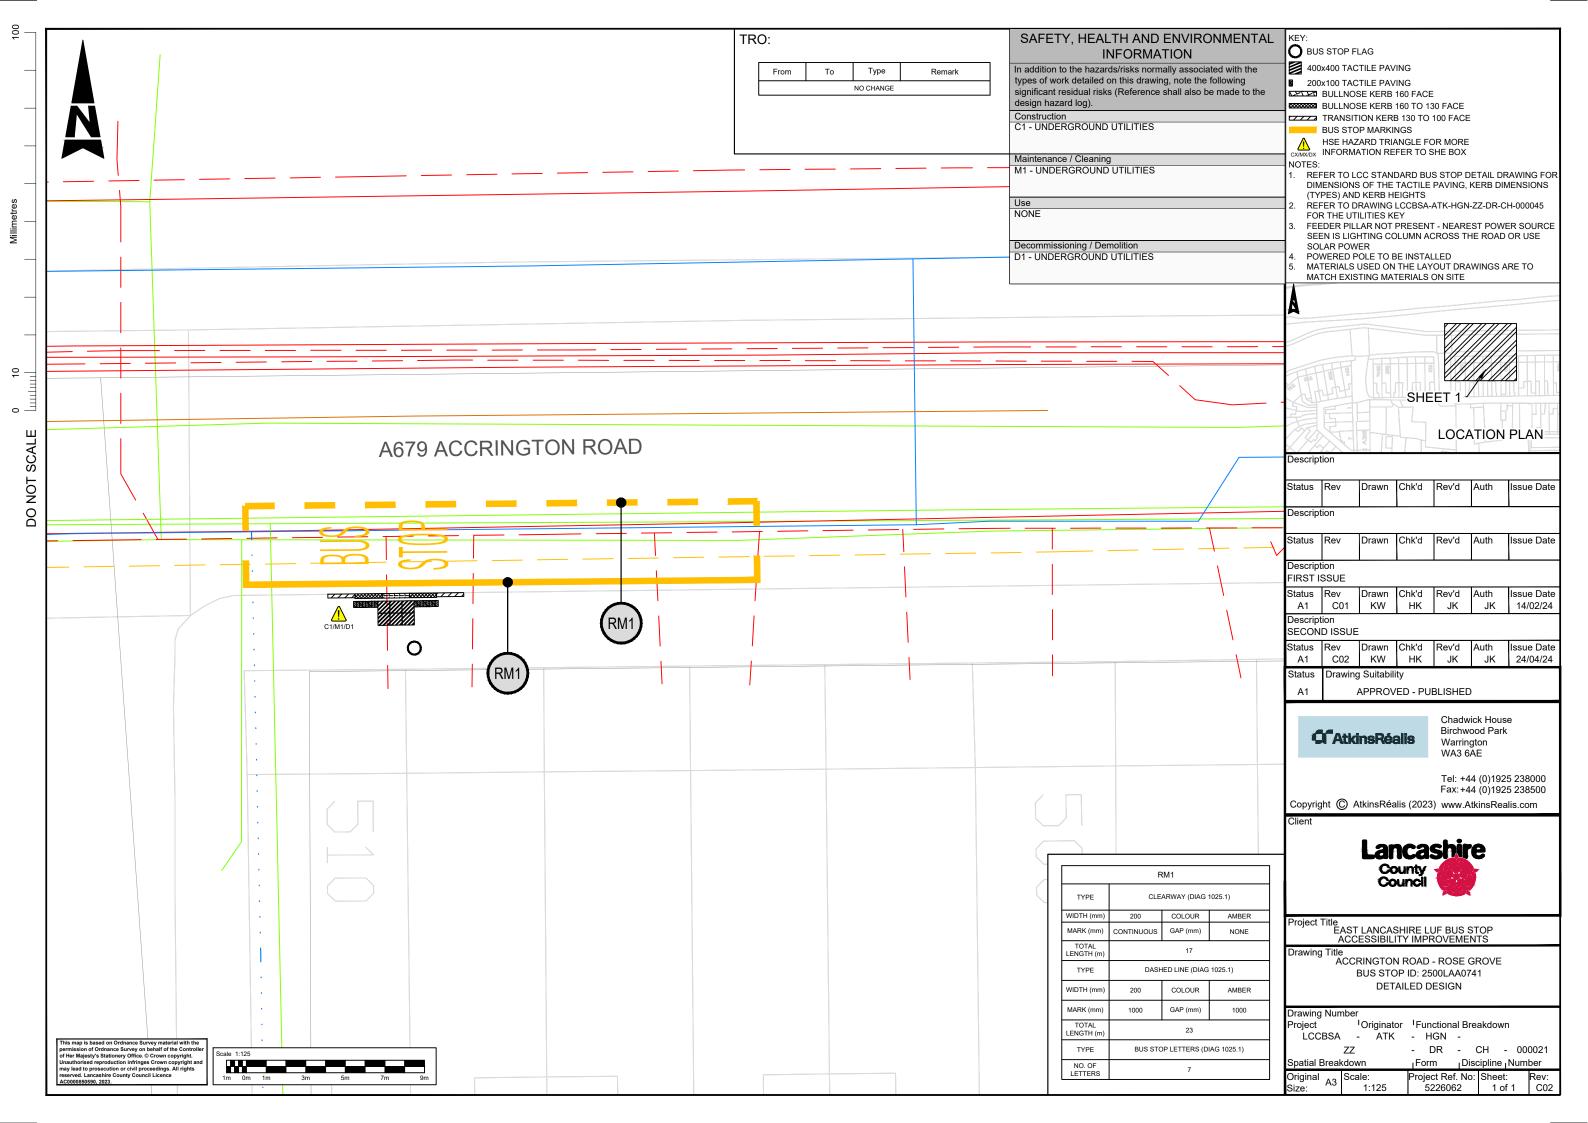

Description Drawn Chk'd Rev'd Auth Issue Date Description Drawn Chk'd Rev'd Issue Date Status Rev Drawn Chk'd Rev'd Auth Issue Date Description FIRST ISSUE Status Rev Drawn Chk'd Rev'd Auth Issue Date C01 KW HK JK Status **Drawing Suitability** APPROVED - PUBLISHED

Fax: +44 (0)1925 238500 Copyright (C) AtkinsRéalis (2023) www.AtkinsRealis.com

Chadwick House Birchwood Park

Tel: +44 (0)1925 238000

Warrington WA3 6AE



**C**AtkinsRéalis

Project Title
EAST LANCASHIRE LUF BUS STOP
ACCESSIBILITY IMPROVEMENTS

Drawing Title

UTILITIES KEY

Drawing Number

Project Originator Functional Breakdown

LCCBSA ATK - HGN -

DR - CH - 000045 ZZ

Spatial Breakdown Discipline Number Form riginal A3 roiect Ref. No: Sheet: 5226062 1 of 1

Description Drawn Chk'd Rev'd Auth Issue Dat