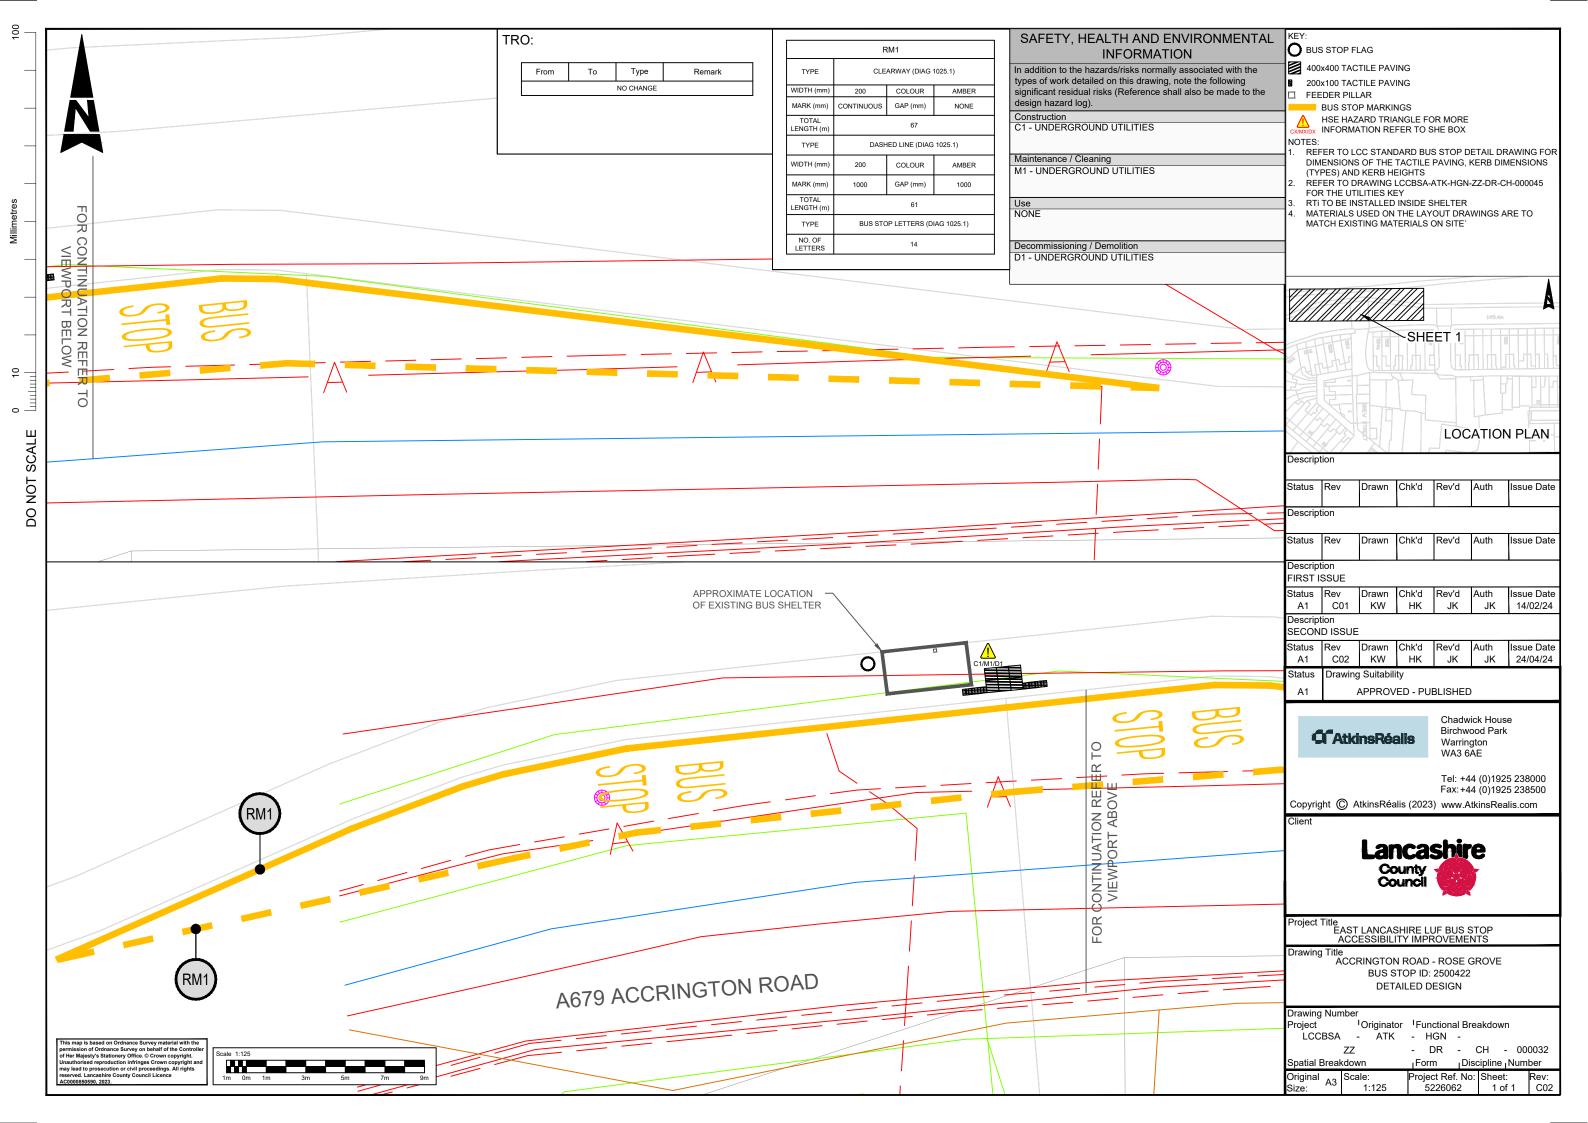

Description Drawn Chk'd Rev'd Auth Issue Date Description Drawn Chk'd Rev'd Issue Date Status Rev Drawn Chk'd Rev'd Auth Issue Date Description FIRST ISSUE Status Rev Drawn Chk'd Rev'd Auth Issue Date C01 KW HK JK Status **Drawing Suitability** APPROVED - PUBLISHED

Fax: +44 (0)1925 238500 Copyright (C) AtkinsRéalis (2023) www.AtkinsRealis.com

Chadwick House Birchwood Park

Tel: +44 (0)1925 238000

Warrington WA3 6AE



**C**AtkinsRéalis

Project Title
EAST LANCASHIRE LUF BUS STOP
ACCESSIBILITY IMPROVEMENTS

Drawing Title

UTILITIES KEY

Drawing Number

Project Originator Functional Breakdown

LCCBSA ATK - HGN -

DR - CH - 000045 ZZ

Spatial Breakdown Discipline Number Form riginal A3 roiect Ref. No: Sheet: 5226062 1 of 1

Description Drawn Chk'd Rev'd Auth Issue Date Descri