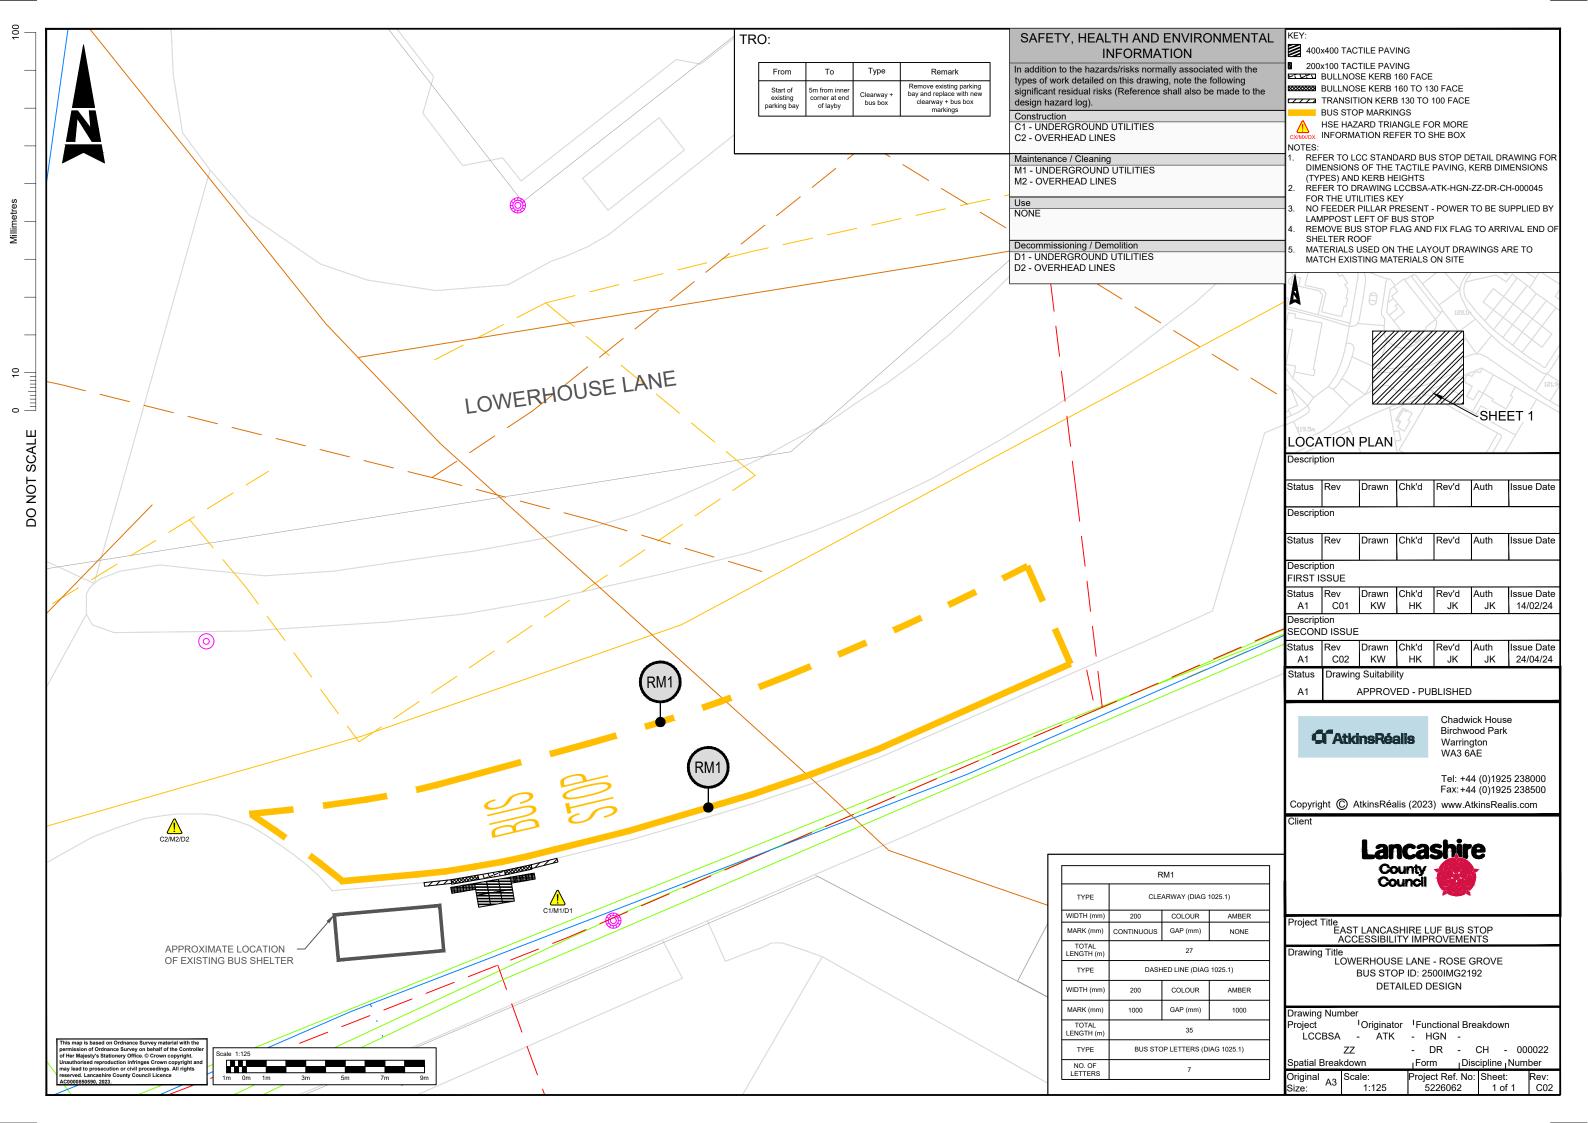

Description Drawn Chk'd Rev'd Auth Issue Date Description Drawn Chk'd Rev'd Issue Date Status Rev Drawn Chk'd Rev'd Auth Issue Date Description FIRST ISSUE Status Rev Drawn Chk'd Rev'd Auth Issue Date C01 KW HK JK Status **Drawing Suitability** APPROVED - PUBLISHED

Fax: +44 (0)1925 238500 Copyright (C) AtkinsRéalis (2023) www.AtkinsRealis.com

Chadwick House Birchwood Park

Tel: +44 (0)1925 238000

Warrington WA3 6AE



**C**AtkinsRéalis

Project Title
EAST LANCASHIRE LUF BUS STOP
ACCESSIBILITY IMPROVEMENTS

Drawing Title

UTILITIES KEY

Drawing Number

Project Originator Functional Breakdown

LCCBSA ATK - HGN -

DR - CH - 000045 ZZ

Spatial Breakdown Discipline Number Form riginal A3 roiect Ref. No: Sheet: 5226062 1 of 1

Description Drawn Chk'd Rev'd Auth Issue Date