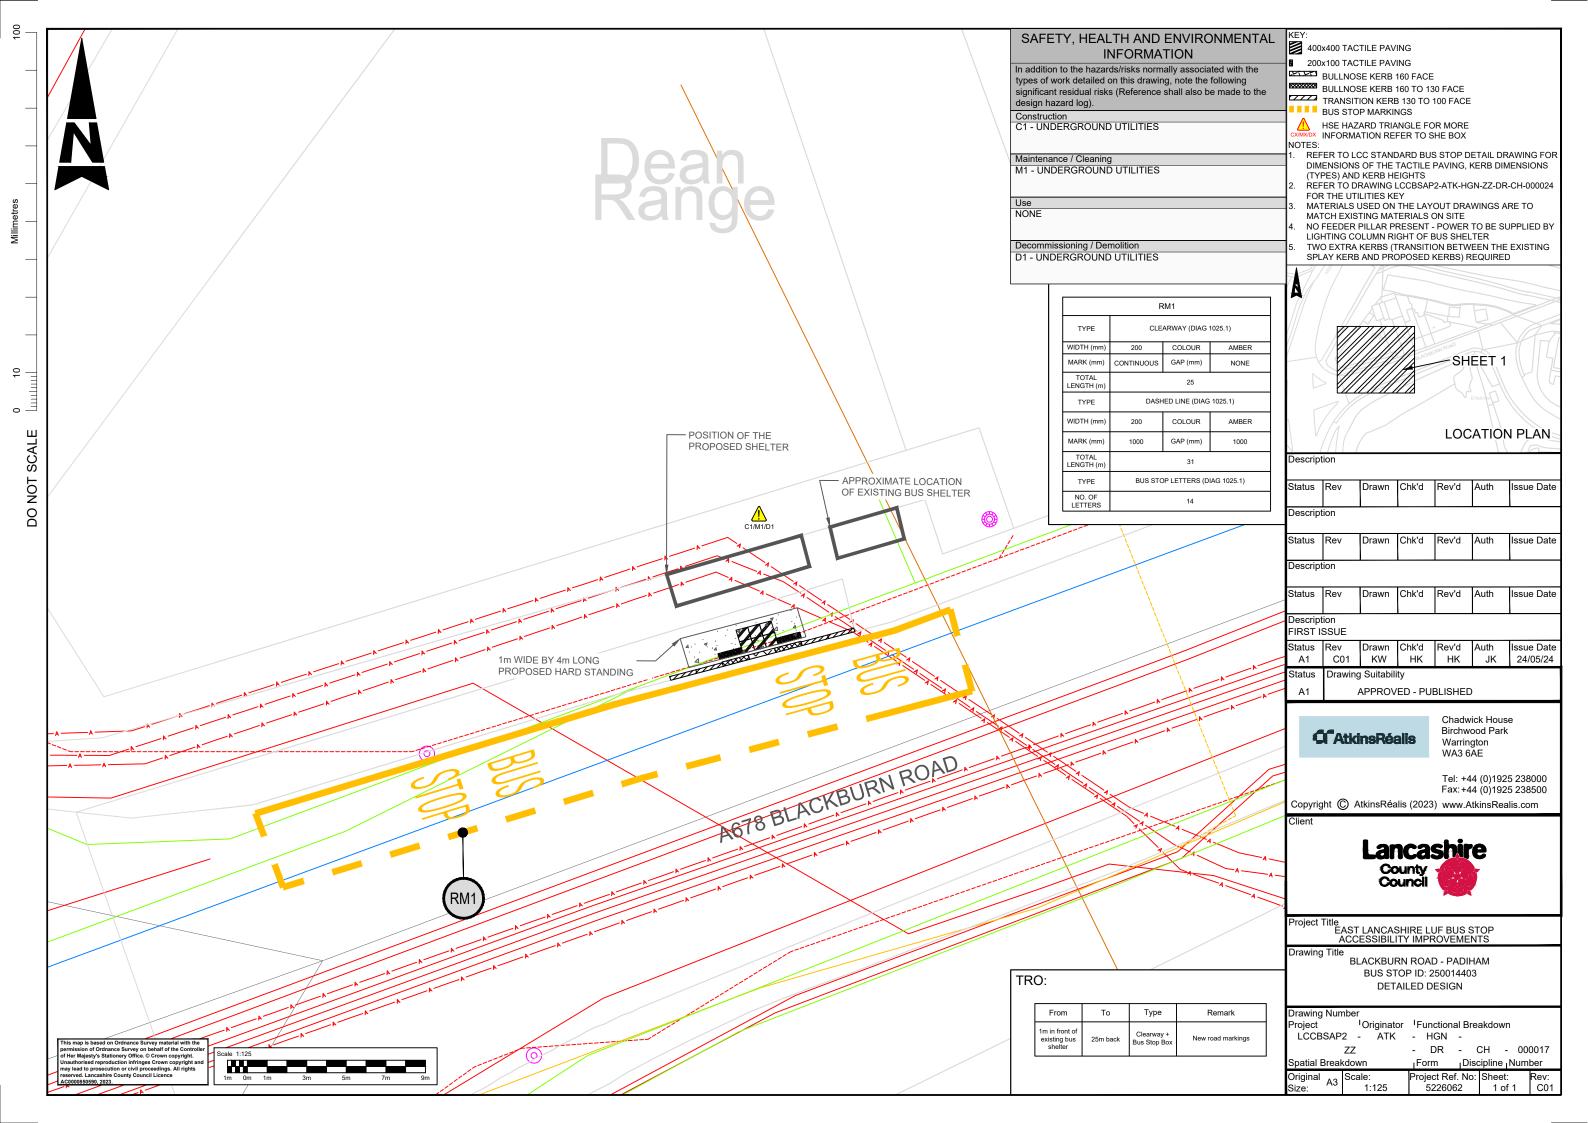

Description Drawn Chk'd Rev'd Auth Issue Date Description Drawn Chk'd Rev'd Issue Date Status Rev Drawn Chk'd Rev'd Auth Issue Date Description FIRST ISSUE Status Rev Drawn Chk'd Rev'd Auth Issue Date C01 KW HK JK Status **Drawing Suitability** APPROVED - PUBLISHED

Fax: +44 (0)1925 238500 Copyright (C) AtkinsRéalis (2023) www.AtkinsRealis.com

Chadwick House Birchwood Park

Tel: +44 (0)1925 238000

Warrington WA3 6AE



**C**AtkinsRéalis

Project Title
EAST LANCASHIRE LUF BUS STOP
ACCESSIBILITY IMPROVEMENTS

Drawing Title

UTILITIES KEY

Drawing Number

Project Originator Functional Breakdown

LCCBSA ATK - HGN -

DR - CH - 000045 ZZ

Spatial Breakdown Discipline Number Form riginal A3 roiect Ref. No: Sheet: 5226062 1 of 1

Description Drawn Chk'd Rev'd Auth Issue Date Descriptio