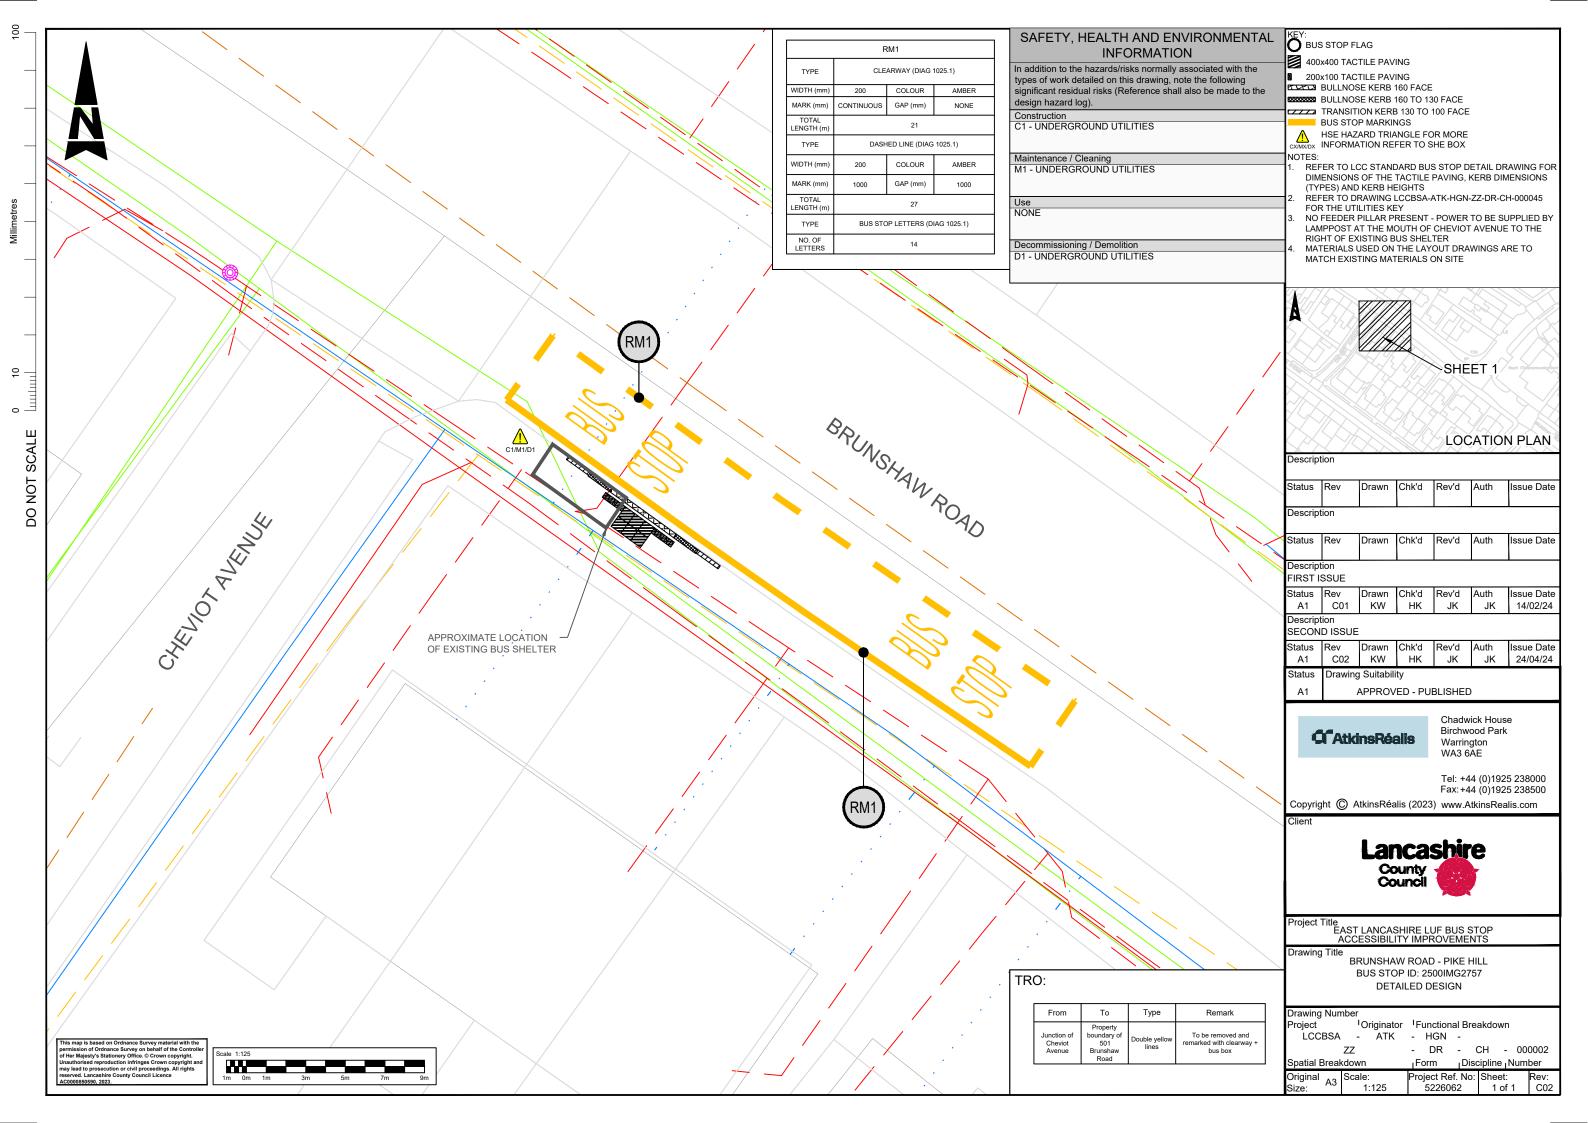

Description Drawn Chk'd Rev'd Auth Issue Date Description Drawn Chk'd Rev'd Issue Date Status Rev Drawn Chk'd Rev'd Auth Issue Date Description FIRST ISSUE Status Rev Drawn Chk'd Rev'd Auth Issue Date C01 KW HK JK Status **Drawing Suitability** APPROVED - PUBLISHED

Fax: +44 (0)1925 238500 Copyright (C) AtkinsRéalis (2023) www.AtkinsRealis.com

Chadwick House Birchwood Park

Tel: +44 (0)1925 238000

Warrington WA3 6AE



**C**AtkinsRéalis

Project Title
EAST LANCASHIRE LUF BUS STOP
ACCESSIBILITY IMPROVEMENTS

Drawing Title

UTILITIES KEY

Drawing Number

Project Originator Functional Breakdown

LCCBSA ATK - HGN -

DR - CH - 000045 ZZ

Spatial Breakdown Discipline Number Form riginal A3 roiect Ref. No: Sheet: 5226062 1 of 1

Description Drawn Chk'd Rev'd Auth Issue