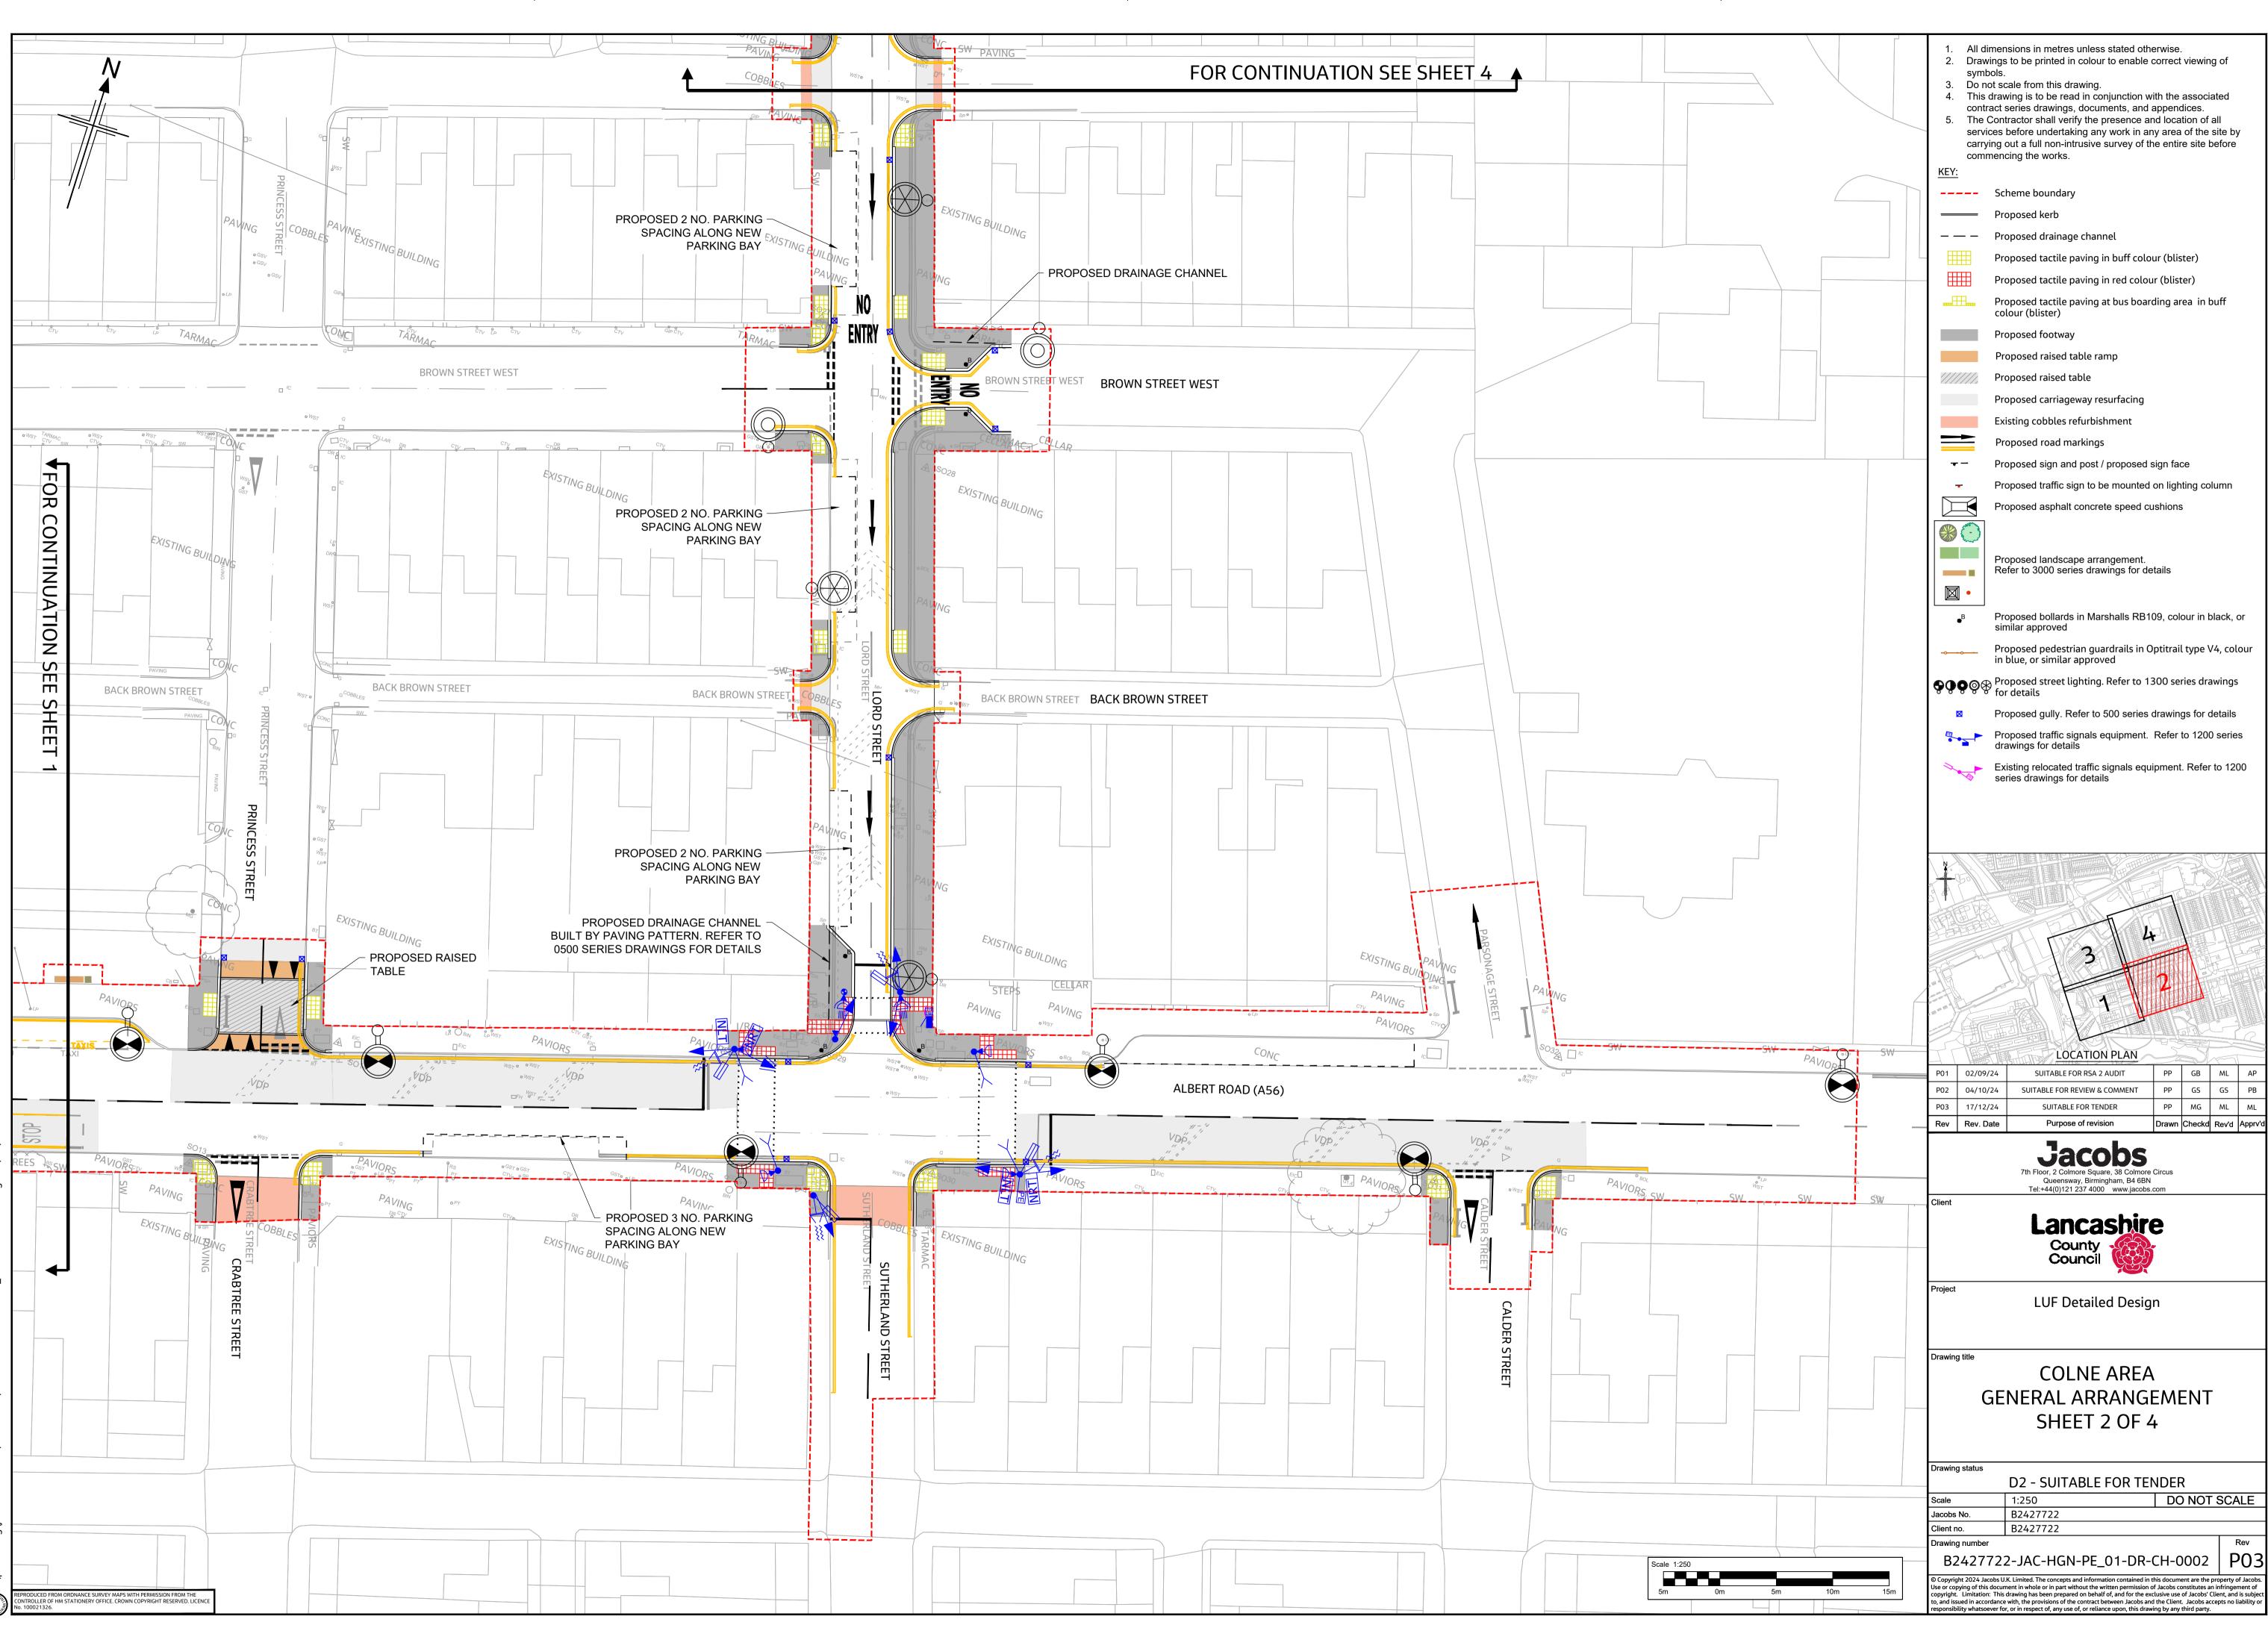

C:\pwworking\jacobs-emea-01\d0410587\B2427722-JAC-HGN-PE\_01-DR-CH-0002.dwg - 18/12/2024 10:01:12 - SHEET 02 - 6

|            | 1. All dimensions in metres unless stated otherwise.                                                                                                                                                                                                                                                                                                                                              |
|------------|---------------------------------------------------------------------------------------------------------------------------------------------------------------------------------------------------------------------------------------------------------------------------------------------------------------------------------------------------------------------------------------------------|
|            | 2. Drawings to be printed in colour to enable correct viewing of                                                                                                                                                                                                                                                                                                                                  |
|            | symbols.<br>3. Do not scale from this drawing.                                                                                                                                                                                                                                                                                                                                                    |
| $ \leq   $ | <ol> <li>This drawing is to be read in conjunction with the associated<br/>contract series drawings, documents, and appendices.</li> </ol>                                                                                                                                                                                                                                                        |
|            | 5. The Contractor shall verify the presence and location of all                                                                                                                                                                                                                                                                                                                                   |
|            | services before undertaking any work in any area of the site by<br>carrying out a full non-intrusive survey of the entire site before                                                                                                                                                                                                                                                             |
|            | commencing the works.                                                                                                                                                                                                                                                                                                                                                                             |
|            | <u>KEY:</u>                                                                                                                                                                                                                                                                                                                                                                                       |
|            | Scheme boundary                                                                                                                                                                                                                                                                                                                                                                                   |
|            | Proposed kerb                                                                                                                                                                                                                                                                                                                                                                                     |
|            | — — — Proposed drainage channel                                                                                                                                                                                                                                                                                                                                                                   |
|            | Proposed tactile paving in buff colour (blister)                                                                                                                                                                                                                                                                                                                                                  |
|            | Proposed tactile paving in red colour (blister)                                                                                                                                                                                                                                                                                                                                                   |
|            | Proposed tactile paving at bus boarding area in buff                                                                                                                                                                                                                                                                                                                                              |
|            | colour (blister)                                                                                                                                                                                                                                                                                                                                                                                  |
|            | Proposed footway                                                                                                                                                                                                                                                                                                                                                                                  |
|            | Proposed raised table ramp                                                                                                                                                                                                                                                                                                                                                                        |
|            | Proposed raised table                                                                                                                                                                                                                                                                                                                                                                             |
|            | Proposed carriageway resurfacing                                                                                                                                                                                                                                                                                                                                                                  |
|            |                                                                                                                                                                                                                                                                                                                                                                                                   |
|            | Existing cobbles refurbishment                                                                                                                                                                                                                                                                                                                                                                    |
|            | Proposed road markings                                                                                                                                                                                                                                                                                                                                                                            |
| 0.00       | <ul> <li>Proposed sign and post / proposed sign face</li> </ul>                                                                                                                                                                                                                                                                                                                                   |
| ALLA TR    | <ul> <li>Proposed traffic sign to be mounted on lighting column</li> </ul>                                                                                                                                                                                                                                                                                                                        |
|            | Proposed asphalt concrete speed cushions                                                                                                                                                                                                                                                                                                                                                          |
| Jor A DZ'  |                                                                                                                                                                                                                                                                                                                                                                                                   |
|            | Pronosed landscape arrangement                                                                                                                                                                                                                                                                                                                                                                    |
|            | Proposed landscape arrangement.<br>Refer to 3000 series drawings for details                                                                                                                                                                                                                                                                                                                      |
| SH SH AC   |                                                                                                                                                                                                                                                                                                                                                                                                   |
|            | Proposed bollards in Marshalls RB109, colour in black, or                                                                                                                                                                                                                                                                                                                                         |
|            | similar approved                                                                                                                                                                                                                                                                                                                                                                                  |
|            | Proposed pedestrian guardrails in Optitrail type V4, colour                                                                                                                                                                                                                                                                                                                                       |
|            | in blue, or similar approved                                                                                                                                                                                                                                                                                                                                                                      |
|            | ••••••••••••••••••••••••••••••••••••••                                                                                                                                                                                                                                                                                                                                                            |
|            | Proposed gully. Refer to 500 series drawings for details                                                                                                                                                                                                                                                                                                                                          |
|            | Proposed traffic signals equipment. Refer to 1200 series                                                                                                                                                                                                                                                                                                                                          |
| 4          | drawings for details                                                                                                                                                                                                                                                                                                                                                                              |
|            | Existing relocated traffic signals equipment. Refer to 1200                                                                                                                                                                                                                                                                                                                                       |
|            | series drawings for details                                                                                                                                                                                                                                                                                                                                                                       |
|            |                                                                                                                                                                                                                                                                                                                                                                                                   |
|            |                                                                                                                                                                                                                                                                                                                                                                                                   |
|            |                                                                                                                                                                                                                                                                                                                                                                                                   |
|            |                                                                                                                                                                                                                                                                                                                                                                                                   |
|            |                                                                                                                                                                                                                                                                                                                                                                                                   |
|            |                                                                                                                                                                                                                                                                                                                                                                                                   |
|            |                                                                                                                                                                                                                                                                                                                                                                                                   |
|            |                                                                                                                                                                                                                                                                                                                                                                                                   |
|            |                                                                                                                                                                                                                                                                                                                                                                                                   |
|            |                                                                                                                                                                                                                                                                                                                                                                                                   |
|            |                                                                                                                                                                                                                                                                                                                                                                                                   |
|            |                                                                                                                                                                                                                                                                                                                                                                                                   |
|            | LOCATION PLAN                                                                                                                                                                                                                                                                                                                                                                                     |
|            | P01 02/09/24 SUITABLE FOR RSA 2 AUDIT PP GB ML AP                                                                                                                                                                                                                                                                                                                                                 |
|            | P02 04/10/24 SUITABLE FOR REVIEW & COMMENT PP GS GS PB                                                                                                                                                                                                                                                                                                                                            |
|            | P03     17/12/24     SUITABLE FOR TENDER     PP     MG     ML     ML       Data     Data     Data     Data     Data     Data     Data                                                                                                                                                                                                                                                             |
|            | Rev         Rev. Date         Purpose of revision         Drawn         Checkd         Rev'd         Apprv'd                                                                                                                                                                                                                                                                                      |
|            | Jacobs                                                                                                                                                                                                                                                                                                                                                                                            |
|            | 7th Floor, 2 Colmore Square, 38 Colmore Circus<br>Queensway, Birmingham, B4 6BN                                                                                                                                                                                                                                                                                                                   |
|            | Tel:+44(0)121 237 4000 www.jacobs.com                                                                                                                                                                                                                                                                                                                                                             |
|            |                                                                                                                                                                                                                                                                                                                                                                                                   |
|            | Lancashire                                                                                                                                                                                                                                                                                                                                                                                        |
|            | County<br>Council                                                                                                                                                                                                                                                                                                                                                                                 |
|            |                                                                                                                                                                                                                                                                                                                                                                                                   |
|            | Project<br>LUF Detailed Design                                                                                                                                                                                                                                                                                                                                                                    |
|            | LOF Detailed Design                                                                                                                                                                                                                                                                                                                                                                               |
|            |                                                                                                                                                                                                                                                                                                                                                                                                   |
|            | Drawing title                                                                                                                                                                                                                                                                                                                                                                                     |
|            | COLNE AREA                                                                                                                                                                                                                                                                                                                                                                                        |
|            | GENERAL ARRANGEMENT                                                                                                                                                                                                                                                                                                                                                                               |
| -V V       | SHEET 3 OF 4                                                                                                                                                                                                                                                                                                                                                                                      |
|            |                                                                                                                                                                                                                                                                                                                                                                                                   |
|            |                                                                                                                                                                                                                                                                                                                                                                                                   |
|            |                                                                                                                                                                                                                                                                                                                                                                                                   |
|            | D2 - SUITABLE FOR TENDER           Scale         1:250         DO NOT SCALE                                                                                                                                                                                                                                                                                                                       |
|            | Jacobs No. B2427722                                                                                                                                                                                                                                                                                                                                                                               |
|            | Client no. B2427722                                                                                                                                                                                                                                                                                                                                                                               |
|            | Drawing number Rev<br>B2427722-JAC-HGN-PE_01-DR-CH-0003 P03                                                                                                                                                                                                                                                                                                                                       |
|            | © Copyright 2024 Jacobs U.K. Limited. The concepts and information contained in this document are the property of Jacobs.                                                                                                                                                                                                                                                                         |
|            | Use or copying of this document in whole or in part without the written permission of Jacobs constitutes an infringement of<br>copyright. Limitation: This drawing has been prepared on behalf of, and for the exclusive use of Jacobs' Client, and is subject<br>to, and issued in accordance with, the provisions of the contract between Jacobs and the Client. Jacobs accepts no liability or |
|            | to, and issued in accordance with, the provisions of the contract between Jacobs and the Client. Jacobs accepts no liability or<br>responsibility whatscover for or in respect of any use of or reliance upon this drawing by any third party.                                                                                                                                                    |