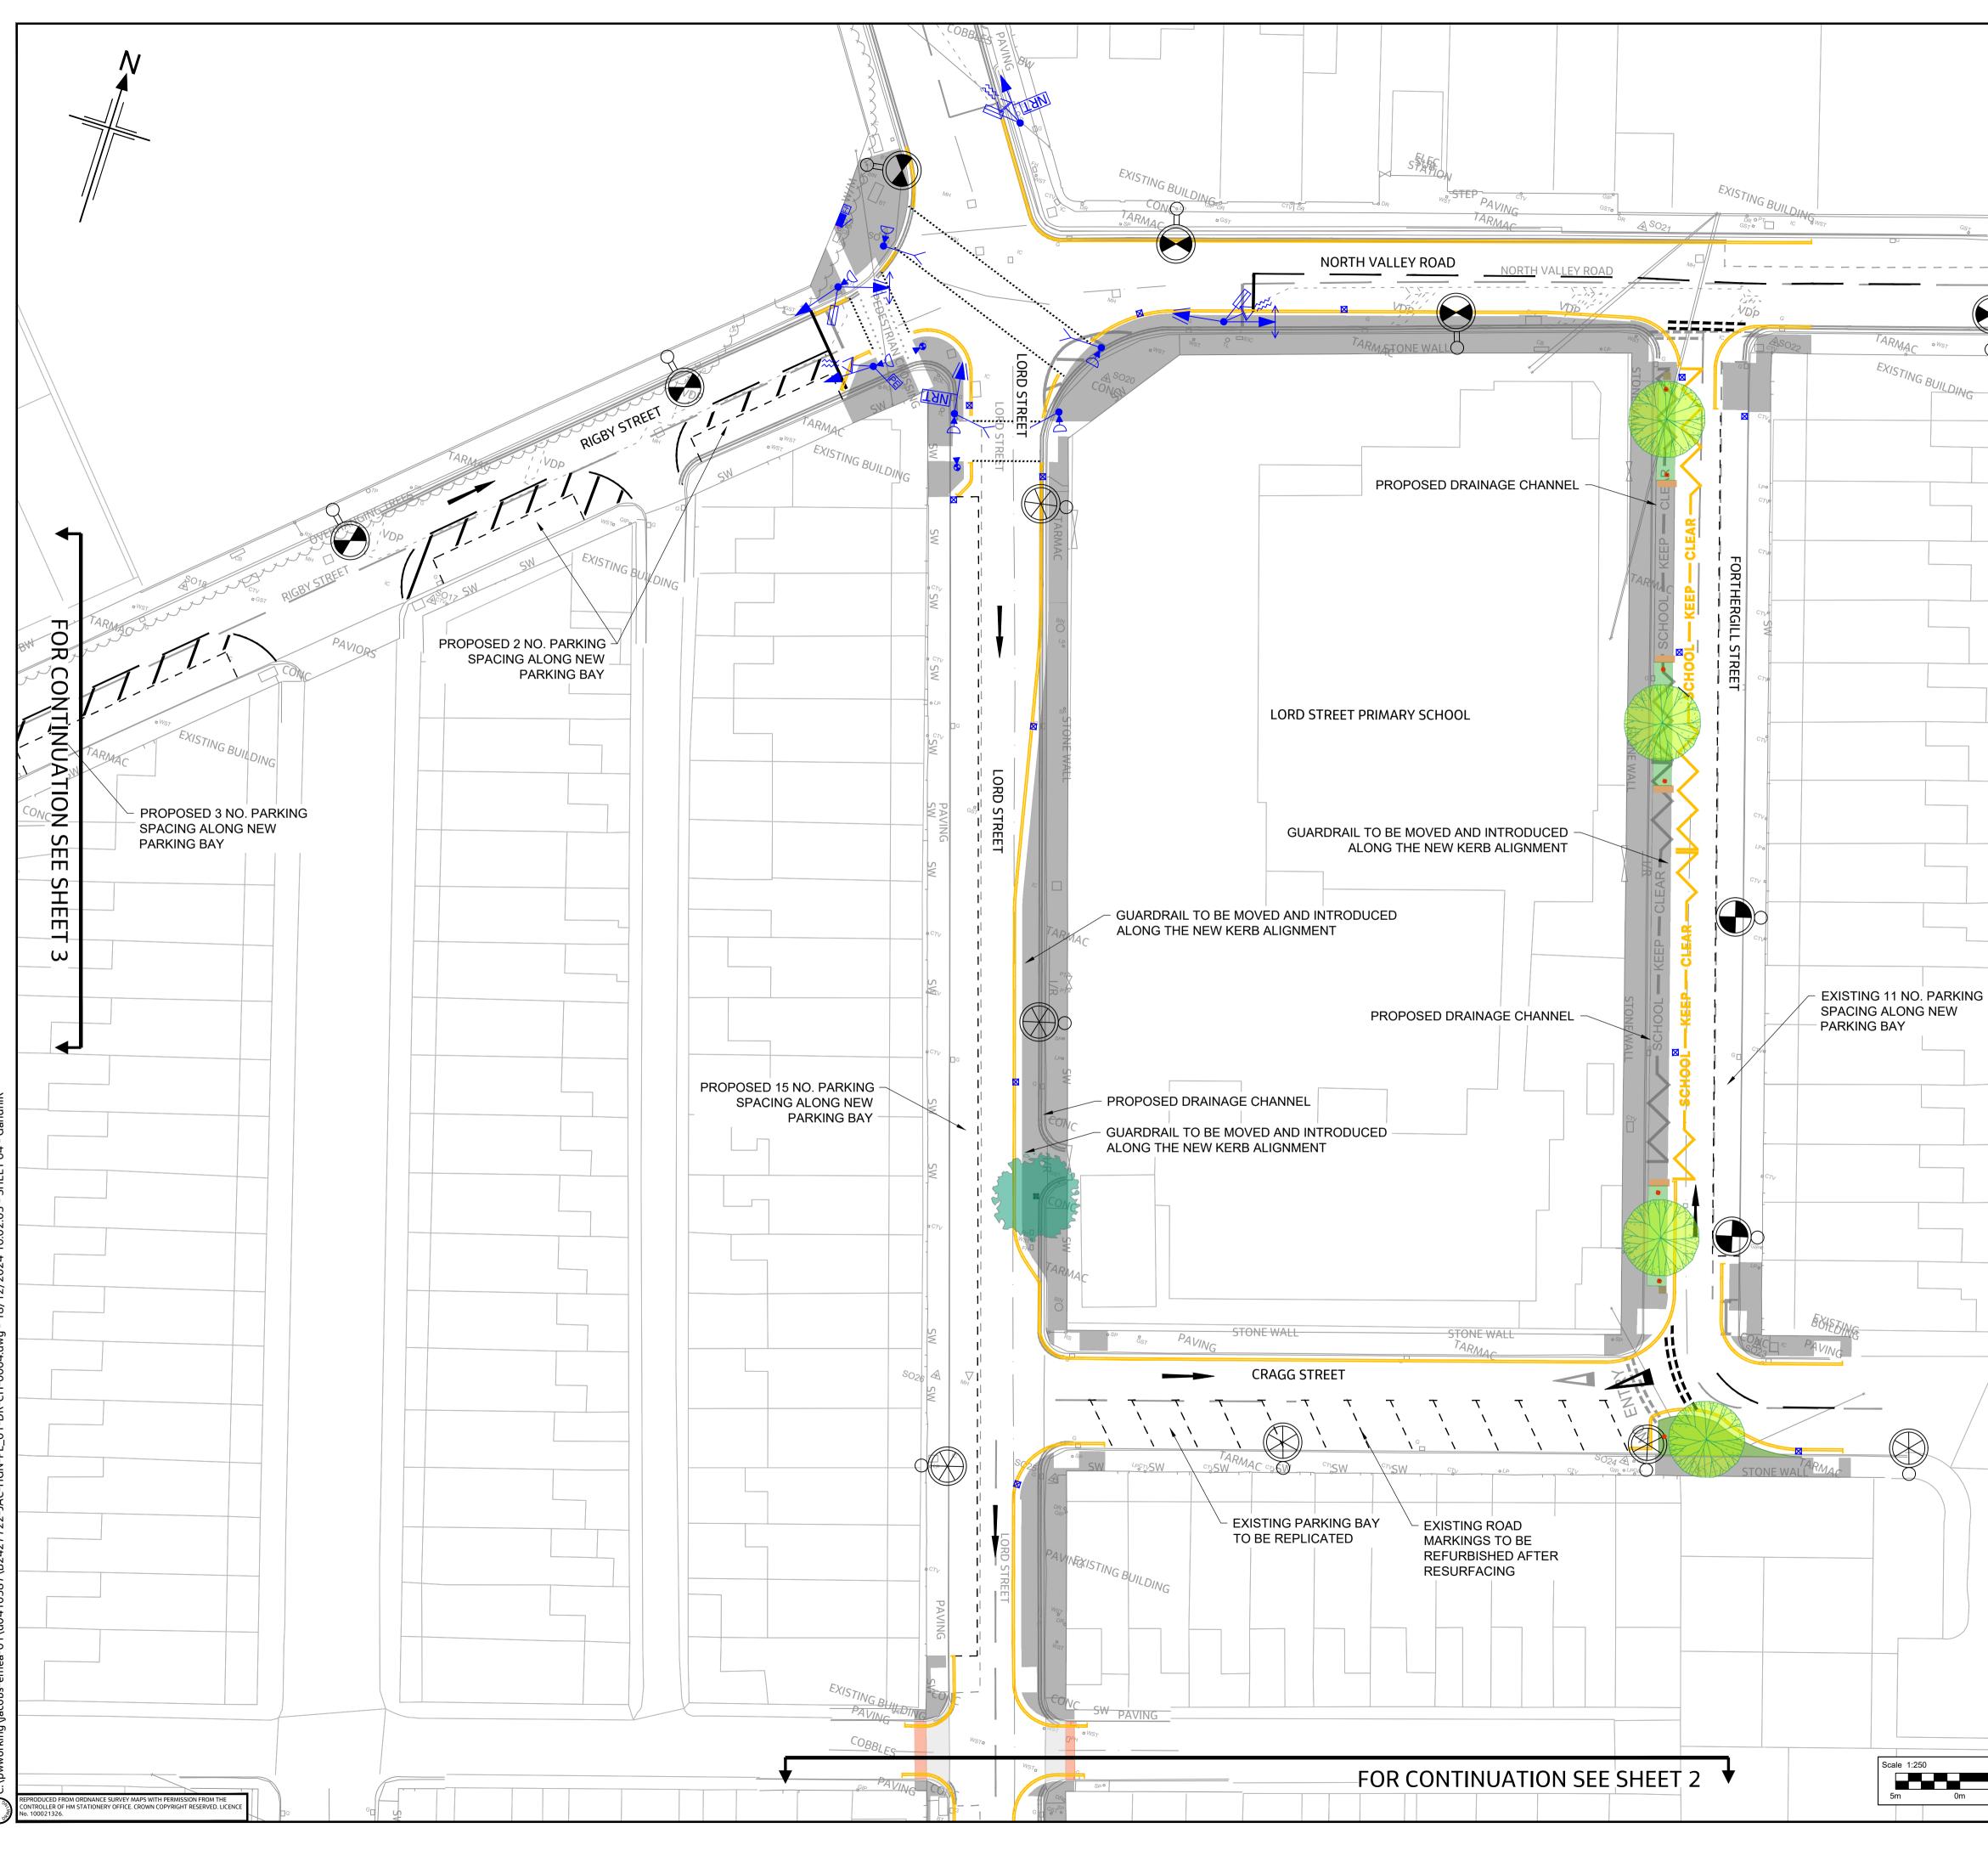

::\pwworking\jacobs-emea-01\d0410587\B2427722-JAC-HGN-PE\_01-DR-CH-000

Corore

- All dimensions in metres unless stated otherwise.
   Drawings to be printed in colour to enable correct viewing of
- symbols.
- Do not scale from this drawing.
   This drawing is to be read in conjunction with the associated contract series drawings, documents, and appendices.
- 5. The Contractor shall verify the presence and location of all services before undertaking any work in any area of the site by carrying out a full non-intrusive survey of the entire site before commencing the works

commencing the works. EXISTING KEY: ---- Scheme boundary TAL ——— Proposed kerb — — — Proposed drainage channel Proposed tactile paving in buff colour (blister) Proposed tactile paving in red colour (blister) Proposed tactile paving at bus boarding area in buff colour (blister) Proposed footway Proposed raised table ramp Proposed raised table ////// Proposed carriageway resurfacing Existing cobbles refurbishment Proposed road markings Proposed sign and post / proposed sign face Proposed traffic sign to be mounted on lighting column - $\square$ Proposed asphalt concrete speed cushions 8 C Proposed landscape arrangement. Refer to 3000 series drawings for details • Proposed bollards in Marshalls RB109, colour in black, or ●<sup>B</sup> similar approved Proposed pedestrian guardrails in Optitrail type V4, colour in blue, or similar approved Proposed street lighting. Refer to 1300 series drawings for details Proposed gully. Refer to 500 series drawings for details  $\times$ Proposed traffic signals equipment. Refer to 1200 series drawings for details Existing relocated traffic signals equipment. Refer to 1200 series drawings for details LOCATION PLAN P01 02/09/24 SUITABLE FOR RSA 2 AUDIT PP GB ML P02 04/10/24 SUITABLE FOR REVIEW & COMMENT PP GS GS PP MG ML P03 SUITABLE FOR TENDER 17/12/24 Drawn Checkd Rev'd Appr Purpose of revision Rev Rev. Date Jacobs 7th Floor, 2 Colmore Square, 38 Colmore Circus Queensway, Birmingham, B4 6BN Tel:+44(0)121 237 4000 www.jacobs.com Lancashire County Council Proiect LUF Detailed Design Drawing title COLNE AREA **GENERAL ARRANGEMENT** SHEET 4 OF 4 Drawing status D2 - SUITABLE FOR TENDER DO NOT SCALE 1:250 Scale B2427722 acobs No. B2427722 Client no. Rev Drawing number B2427722-JAC-HGN-PE\_01-DR-CH-0004 P03 opyright 2024 Jacobs U.K. Limited. The concepts and information contained in this document are the property of Jac Jse or copying of this document in whole or in part without the written permission of Jacobs constitutes an infringement of copyright. Limitation: This drawing has been prepared on behalf of, and for the exclusive use of Jacobs' Client, and is subject to, and issued in accordance with, the provisions of the contract between Jacobs and the Client. Jacobs accepts no liability or responsibility whatsoever for, or in respect of, any use of, or reliance upon, this drawing by any third party.