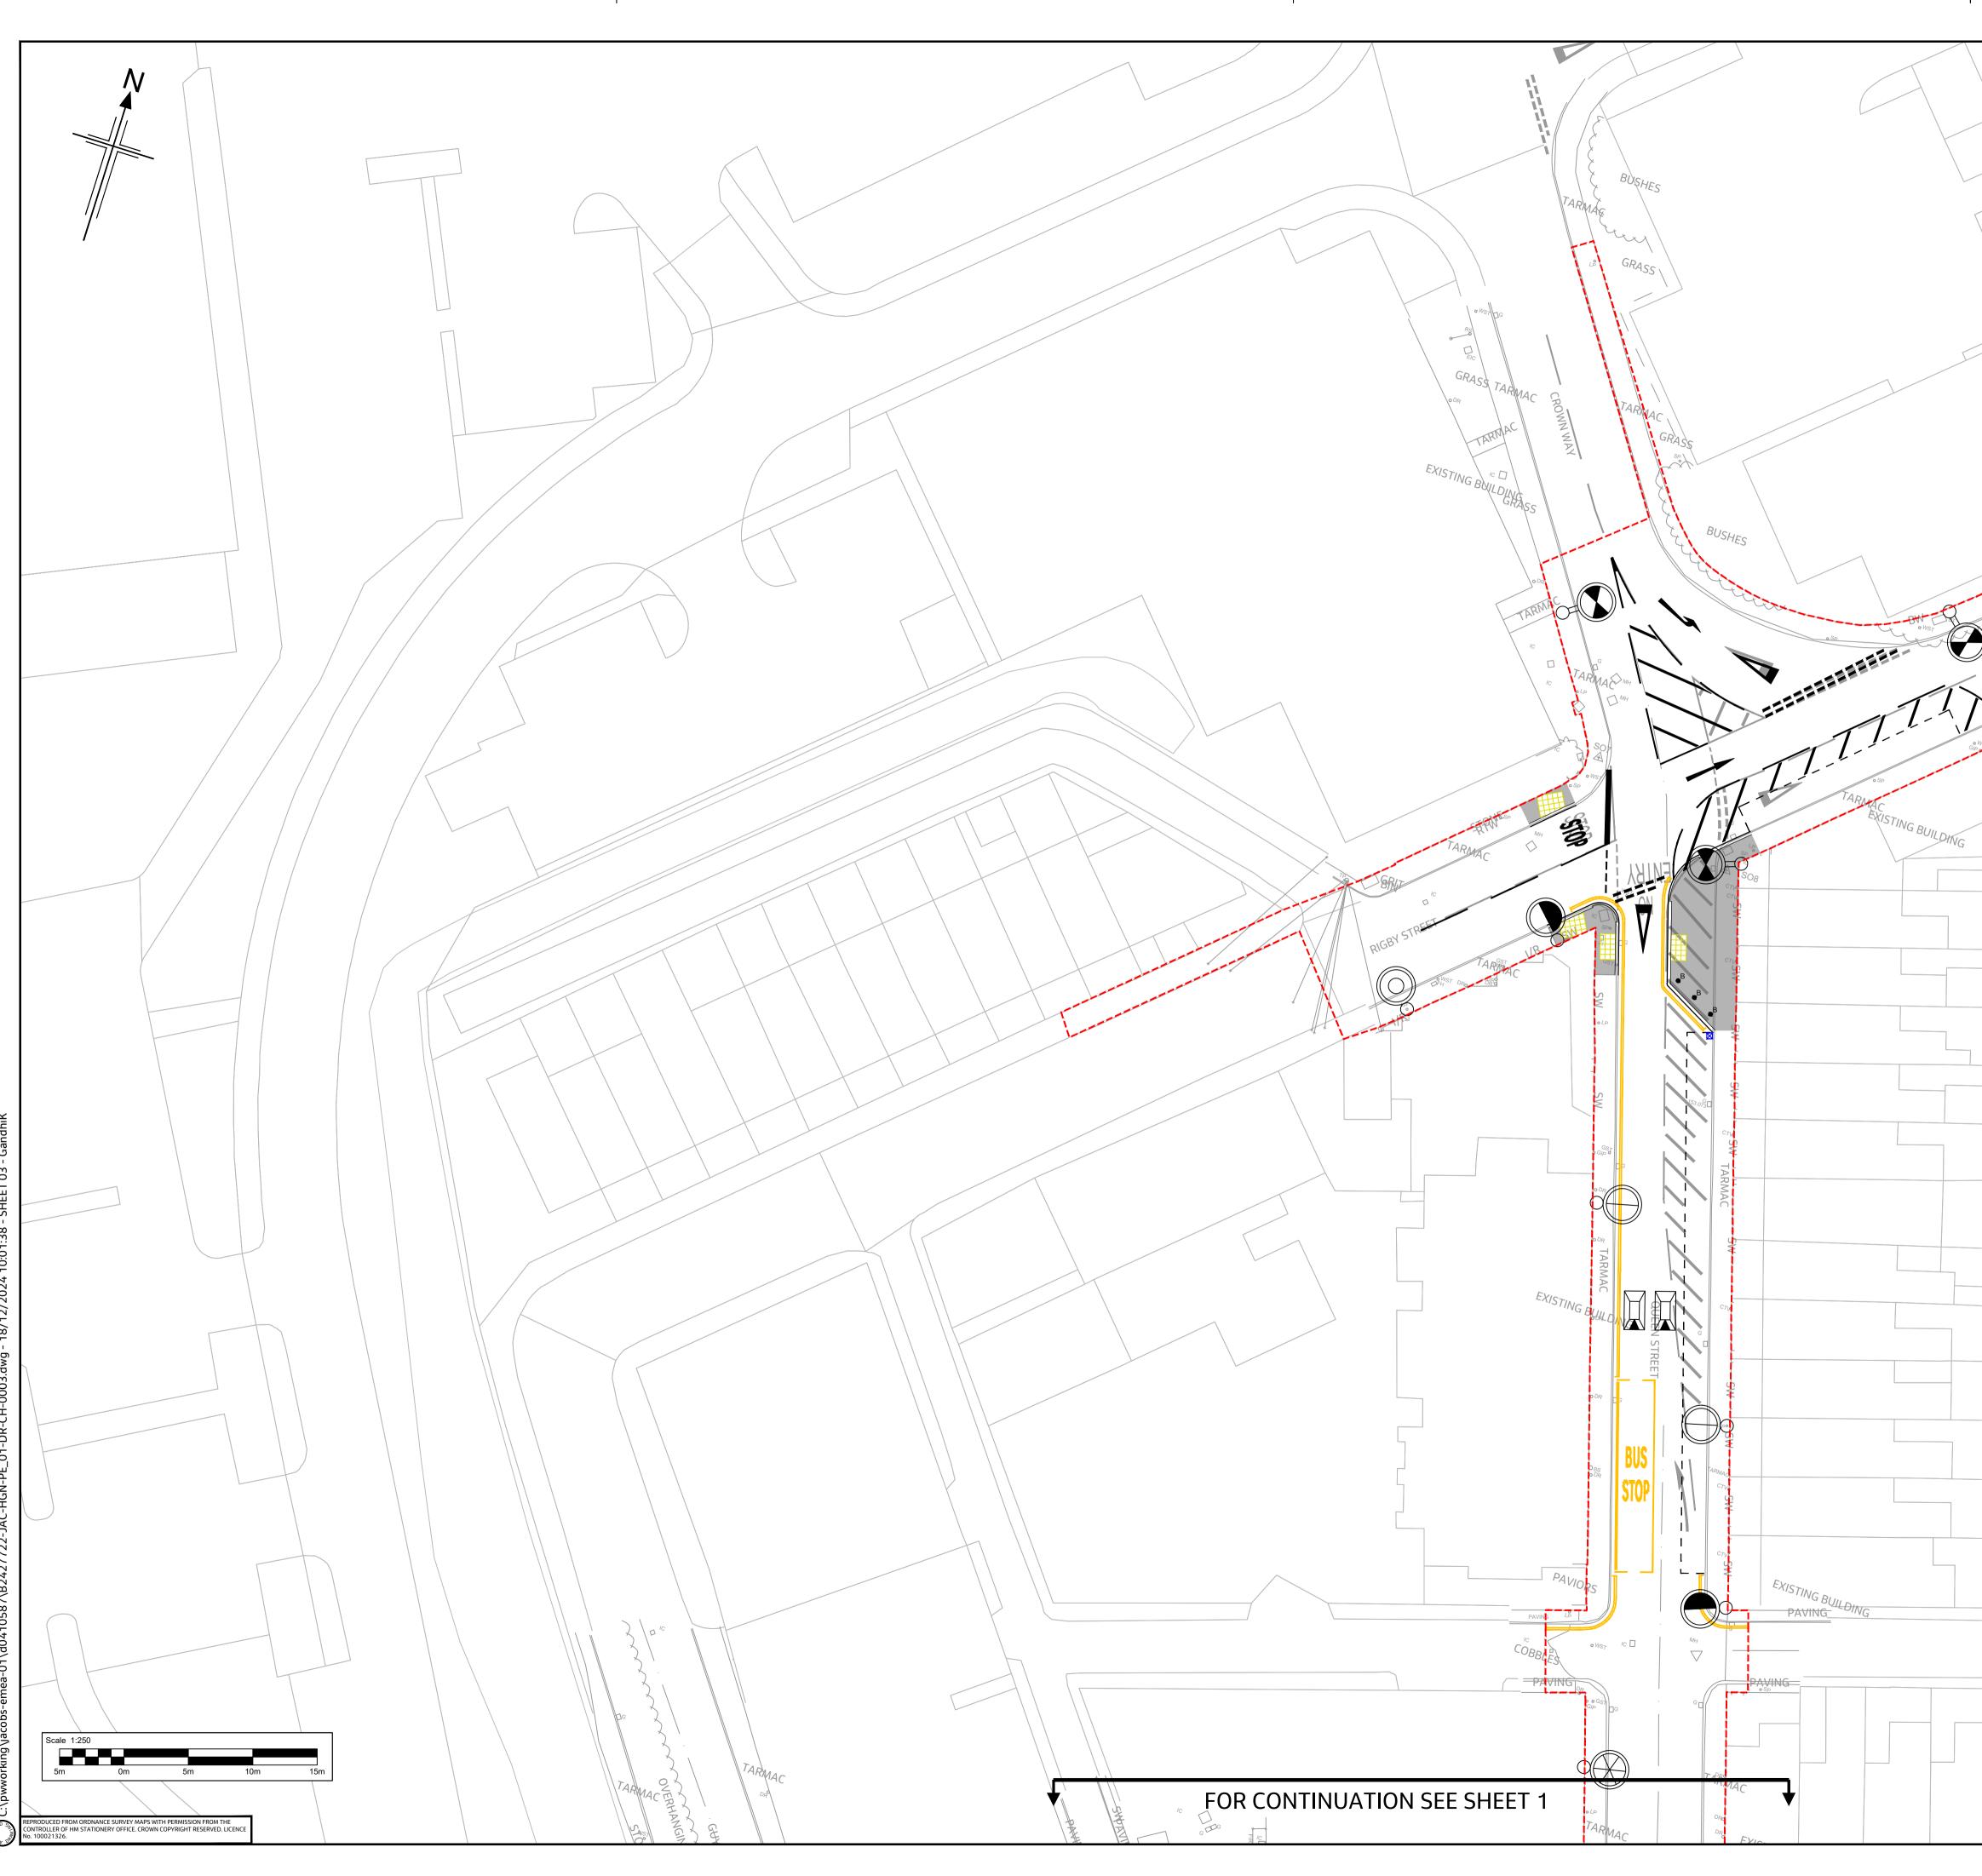

::\pwworking\jacobs-emea-01\d0410587\B2427722-JAC-HGN-PE\_01-DR-CH-000

Corore

- All dimensions in metres unless stated otherwise.
   Drawings to be printed in colour to enable correct viewing of
- symbols.
- Do not scale from this drawing.
   This drawing is to be read in conjunction with the associated contract series drawings, documents, and appendices.
- 5. The Contractor shall verify the presence and location of all services before undertaking any work in any area of the site by carrying out a full non-intrusive survey of the entire site before commencing the works

commencing the works. EXISTING KEY: ---- Scheme boundary TAL ——— Proposed kerb — — — Proposed drainage channel Proposed tactile paving in buff colour (blister) Proposed tactile paving in red colour (blister) Proposed tactile paving at bus boarding area in buff colour (blister) Proposed footway Proposed raised table ramp Proposed raised table ////// Proposed carriageway resurfacing Existing cobbles refurbishment Proposed road markings Proposed sign and post / proposed sign face Proposed traffic sign to be mounted on lighting column - $\square$ Proposed asphalt concrete speed cushions 8 C Proposed landscape arrangement. Refer to 3000 series drawings for details • Proposed bollards in Marshalls RB109, colour in black, or ●<sup>B</sup> similar approved Proposed pedestrian guardrails in Optitrail type V4, colour in blue, or similar approved Proposed street lighting. Refer to 1300 series drawings for details Proposed gully. Refer to 500 series drawings for details  $\times$ Proposed traffic signals equipment. Refer to 1200 series drawings for details Existing relocated traffic signals equipment. Refer to 1200 series drawings for details LOCATION PLAN P01 02/09/24 SUITABLE FOR RSA 2 AUDIT PP GB ML P02 04/10/24 SUITABLE FOR REVIEW & COMMENT PP GS GS PP MG ML P03 SUITABLE FOR TENDER 17/12/24 Drawn Checkd Rev'd Appr Purpose of revision Rev Rev. Date Jacobs 7th Floor, 2 Colmore Square, 38 Colmore Circus Queensway, Birmingham, B4 6BN Tel:+44(0)121 237 4000 www.jacobs.com Lancashire County Council Proiect LUF Detailed Design Drawing title COLNE AREA **GENERAL ARRANGEMENT** SHEET 4 OF 4 Drawing status D2 - SUITABLE FOR TENDER DO NOT SCALE 1:250 Scale B2427722 acobs No. B2427722 Client no. Rev Drawing number B2427722-JAC-HGN-PE\_01-DR-CH-0004 P03 opyright 2024 Jacobs U.K. Limited. The concepts and information contained in this document are the property of Jac Jse or copying of this document in whole or in part without the written permission of Jacobs constitutes an infringement of copyright. Limitation: This drawing has been prepared on behalf of, and for the exclusive use of Jacobs' Client, and is subject to, and issued in accordance with, the provisions of the contract between Jacobs and the Client. Jacobs accepts no liability or responsibility whatsoever for, or in respect of, any use of, or reliance upon, this drawing by any third party.