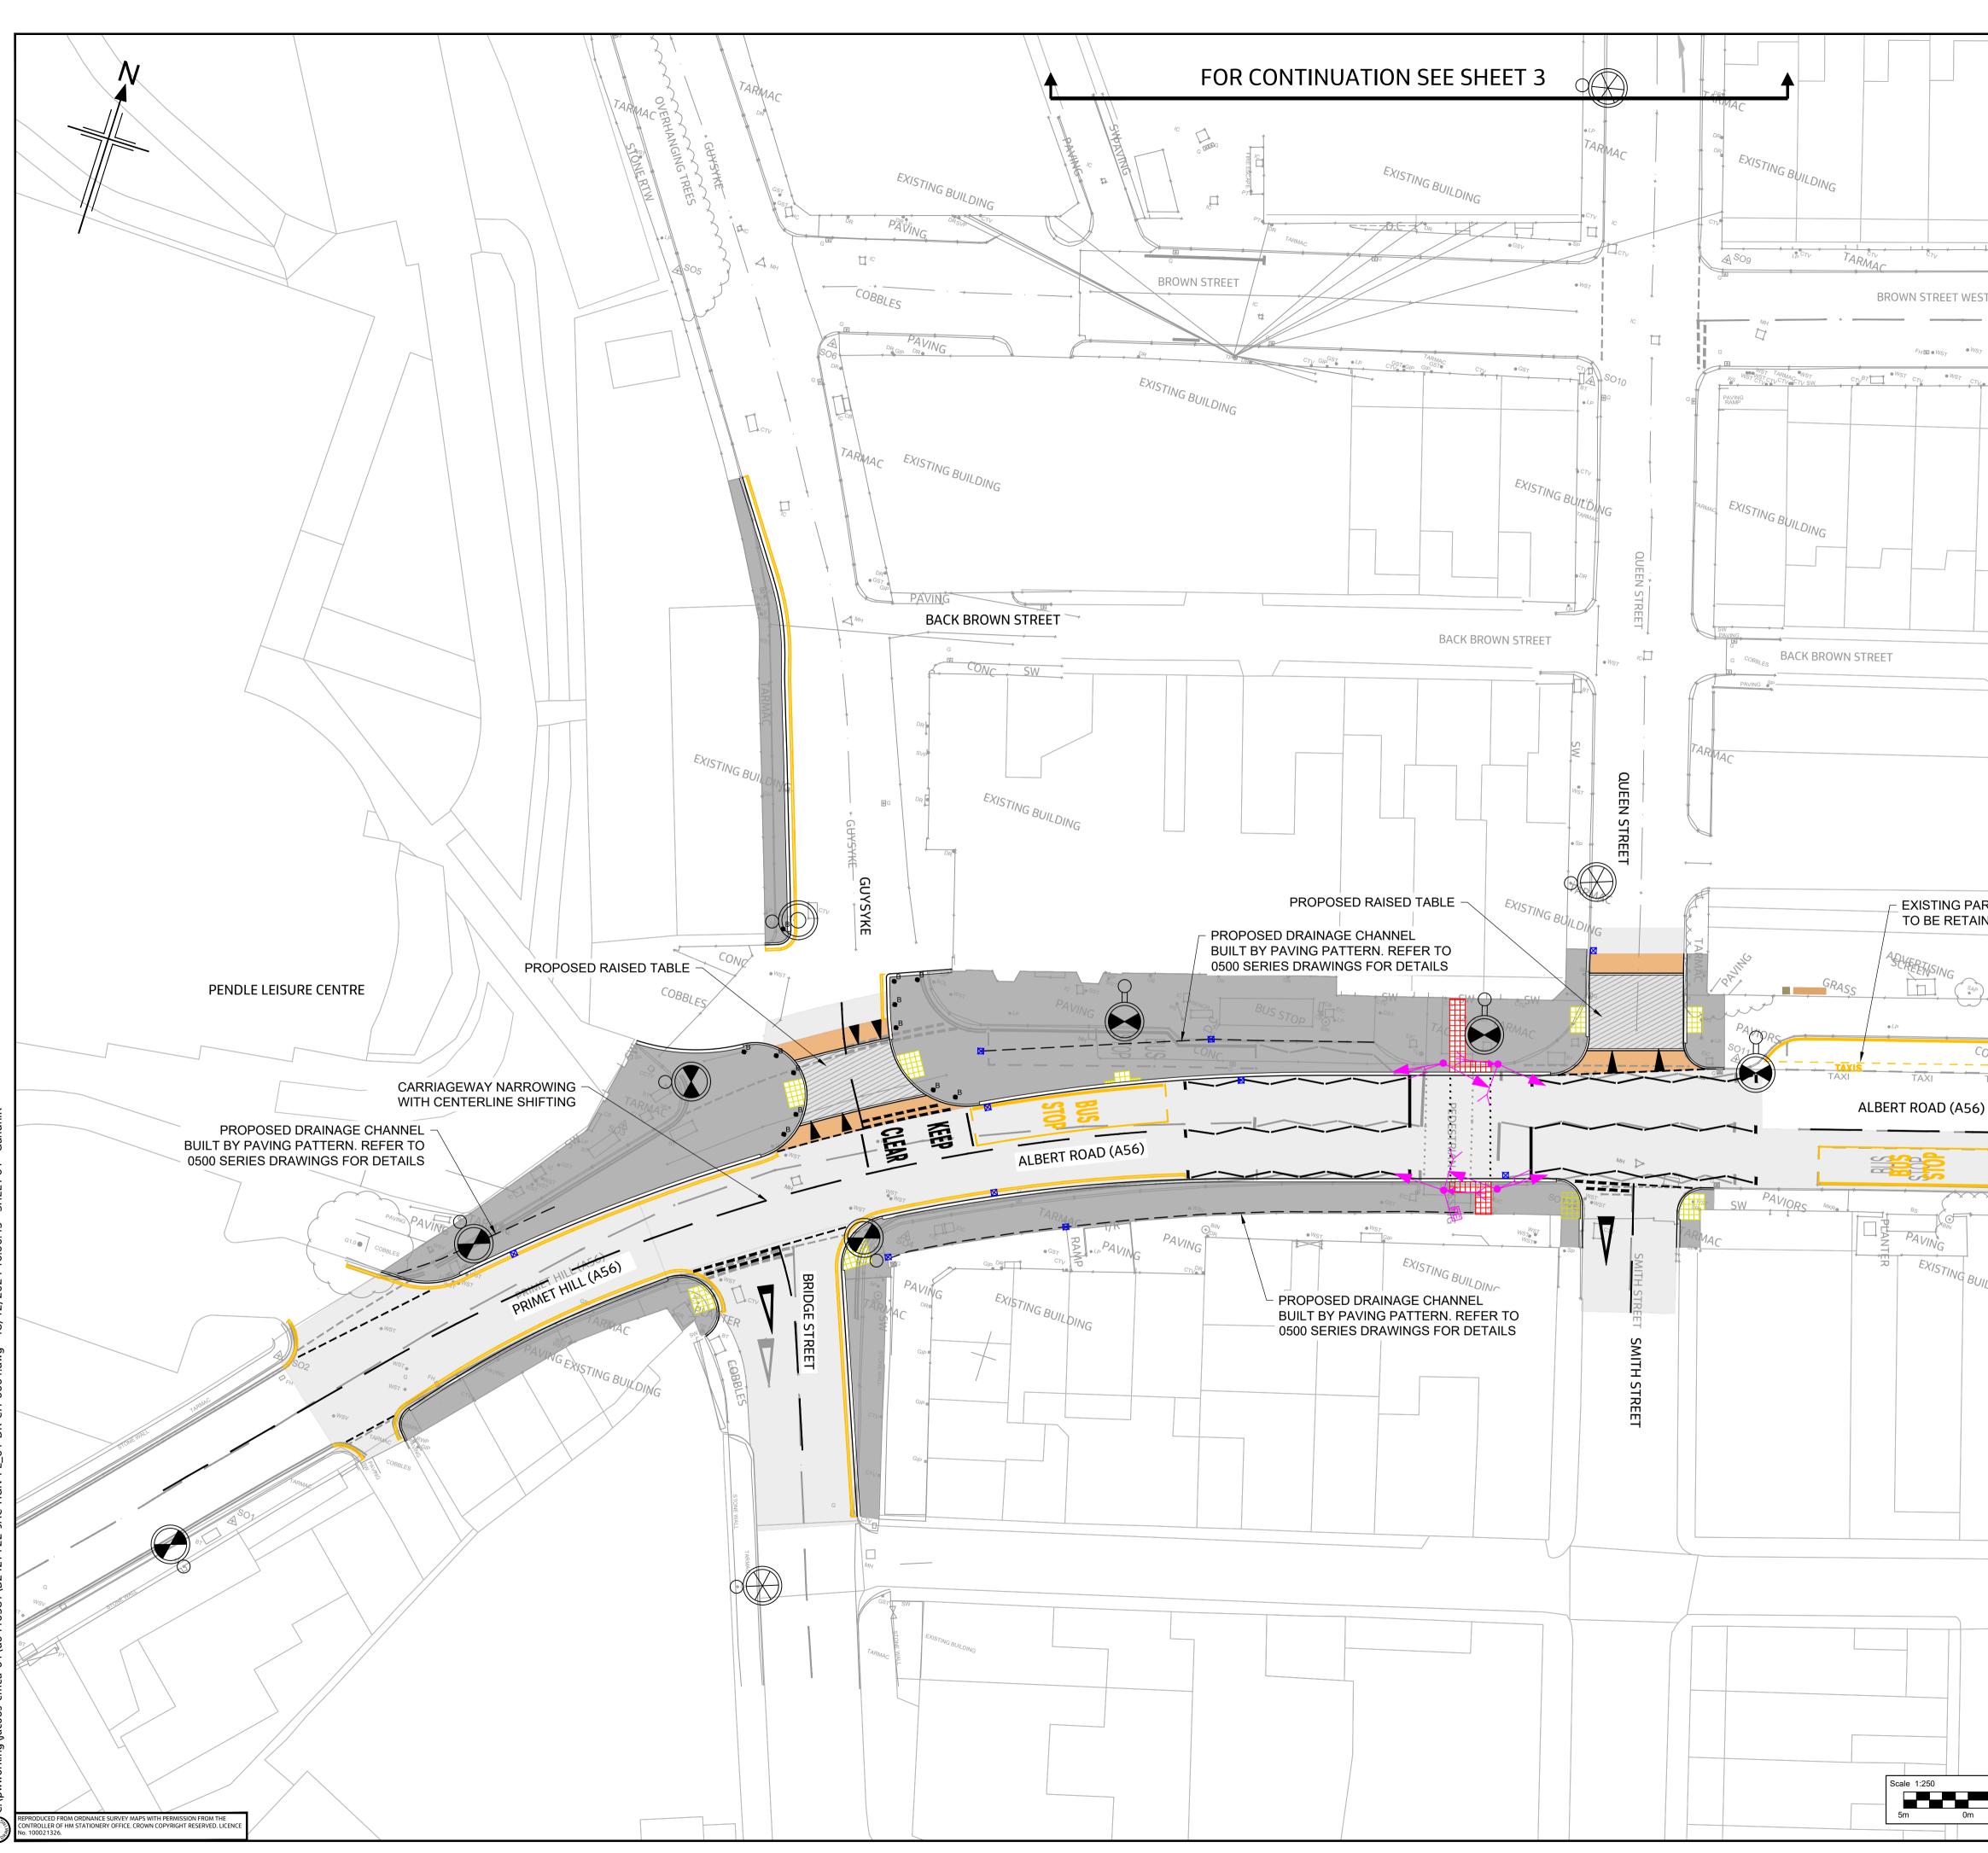

C:\pwworking\jacobs-emea-01\d0410587\B2427722-JAC-HGN-PE\_01-DR-CH-0001.dwg - 18/12/2024 10:00:45 - SHEET 01

\_\_\_\_\_

| $ \begin{array}{c} \\ \\ \\ \\ \\ \\ \\ \\ \\ \\ \\ \\ \\ \\ \\ \\ \\ \\ \\$ | <ol> <li>All dimensions in metres unless stated otherwise.</li> <li>Drawings to be printed in colour to enable correct viewing of symbols.</li> <li>Do not scale from this drawing.</li> <li>This drawing is to be read in conjunction with the associated contract series drawings, documents, and appendices.</li> <li>The Contractor shall verify the presence and location of all services before undertaking any work in any area of the site by carrying out a full non-intrusive survey of the entire site before commencing the works.</li> <li><u>KEY:</u></li> <li>Proposed kerb</li> <li>Proposed drainage channel</li> <li>Proposed tactile paving in buff colour (blister)</li> </ol>                                                                                                                                          |
|------------------------------------------------------------------------------|---------------------------------------------------------------------------------------------------------------------------------------------------------------------------------------------------------------------------------------------------------------------------------------------------------------------------------------------------------------------------------------------------------------------------------------------------------------------------------------------------------------------------------------------------------------------------------------------------------------------------------------------------------------------------------------------------------------------------------------------------------------------------------------------------------------------------------------------|
| FOR CONTINUATION SEE SHEET 2                                                 | <ul> <li>Proposed tactile paving at bus boarding area in buff colour (blister)</li> <li>Proposed footway</li> <li>Proposed raised table ramp</li> <li>Proposed raised table</li> <li>Proposed carriageway resurfacing</li> <li>Existing cobbles refurbishment</li> <li>Proposed road markings</li> <li>Proposed traffic sign to be mounted on lighting column</li> <li>Proposed asphalt concrete speed cushions</li> <li>Proposed landscape arrangement.<br/>Refer to 3000 series drawings for details</li> <li>Proposed bollards in Marshalls RB109, colour in black, or similar approved</li> <li>Proposed street lighting. Refer to 1300 series drawings for details</li> <li>Proposed gully. Refer to 500 series drawings for details</li> <li>Proposed traffic signals equipment. Refer to 1200 series drawings for details</li> </ul> |
|                                                                              |                                                                                                                                                                                                                                                                                                                                                                                                                                                                                                                                                                                                                                                                                                                                                                                                                                             |
| ULDING                                                                       | P01       02/09/24       SUITABLE FOR RSA 2 AUDIT       PP       GB       ML       AP         P02       04/10/24       SUITABLE FOR REVIEW & COMMENT       PP       GS       GS       PB         P03       17/12/24       SUITABLE FOR TENDER       PP       MG       ML       ML         Rev       Rev. Date       Purpose of revision       Drawn       Checkd       Rev'd       Apprv'd         Jacobas         7th Floor, 2 Colmore Square, 38 Colmore Circus<br>Queensway, Birmingham, B4 6BN<br>Tel:+44(0)121 237 4000       www.jacobs.com         Client                                                                                                                                                                                                                                                                            |
|                                                                              | Project<br>LUF Detailed Design<br>Drawing title<br>COLNE AREA<br>GENERAL ARRANGEMENT<br>SHEET 1 OF 4                                                                                                                                                                                                                                                                                                                                                                                                                                                                                                                                                                                                                                                                                                                                        |
|                                                                              | Drawing status          D2 - SUITABLE FOR TENDER         Scale       1:250         Jacobs No.       B2427722         Client no.       B2427722         Drawing number       Rev                                                                                                                                                                                                                                                                                                                                                                                                                                                                                                                                                                                                                                                             |
| 5m 10m 15m                                                                   | B2427722-JAC-HGN-PE_01-DR-CH-0001 PO3<br>© Copyright 2024 Jacobs U.K. Limited. The concepts and information contained in this document are the property of Jacobs.<br>Use or copyrig of this document in whole or in part without the written permission of Jacobs constitutes an infringement of<br>copyright. Limitation: This drawing has been prepared on behalf of, and for the exclusive use of Jacobs' Client, and is subject<br>to, and issued in accordance with, the provisions of the contract between Jacobs and the Client. Jacobs accepts no liability or                                                                                                                                                                                                                                                                     |
|                                                                              | responsibility whatsoever for, or in respect of, any use of, or reliance upon, this drawing by any third party.                                                                                                                                                                                                                                                                                                                                                                                                                                                                                                                                                                                                                                                                                                                             |