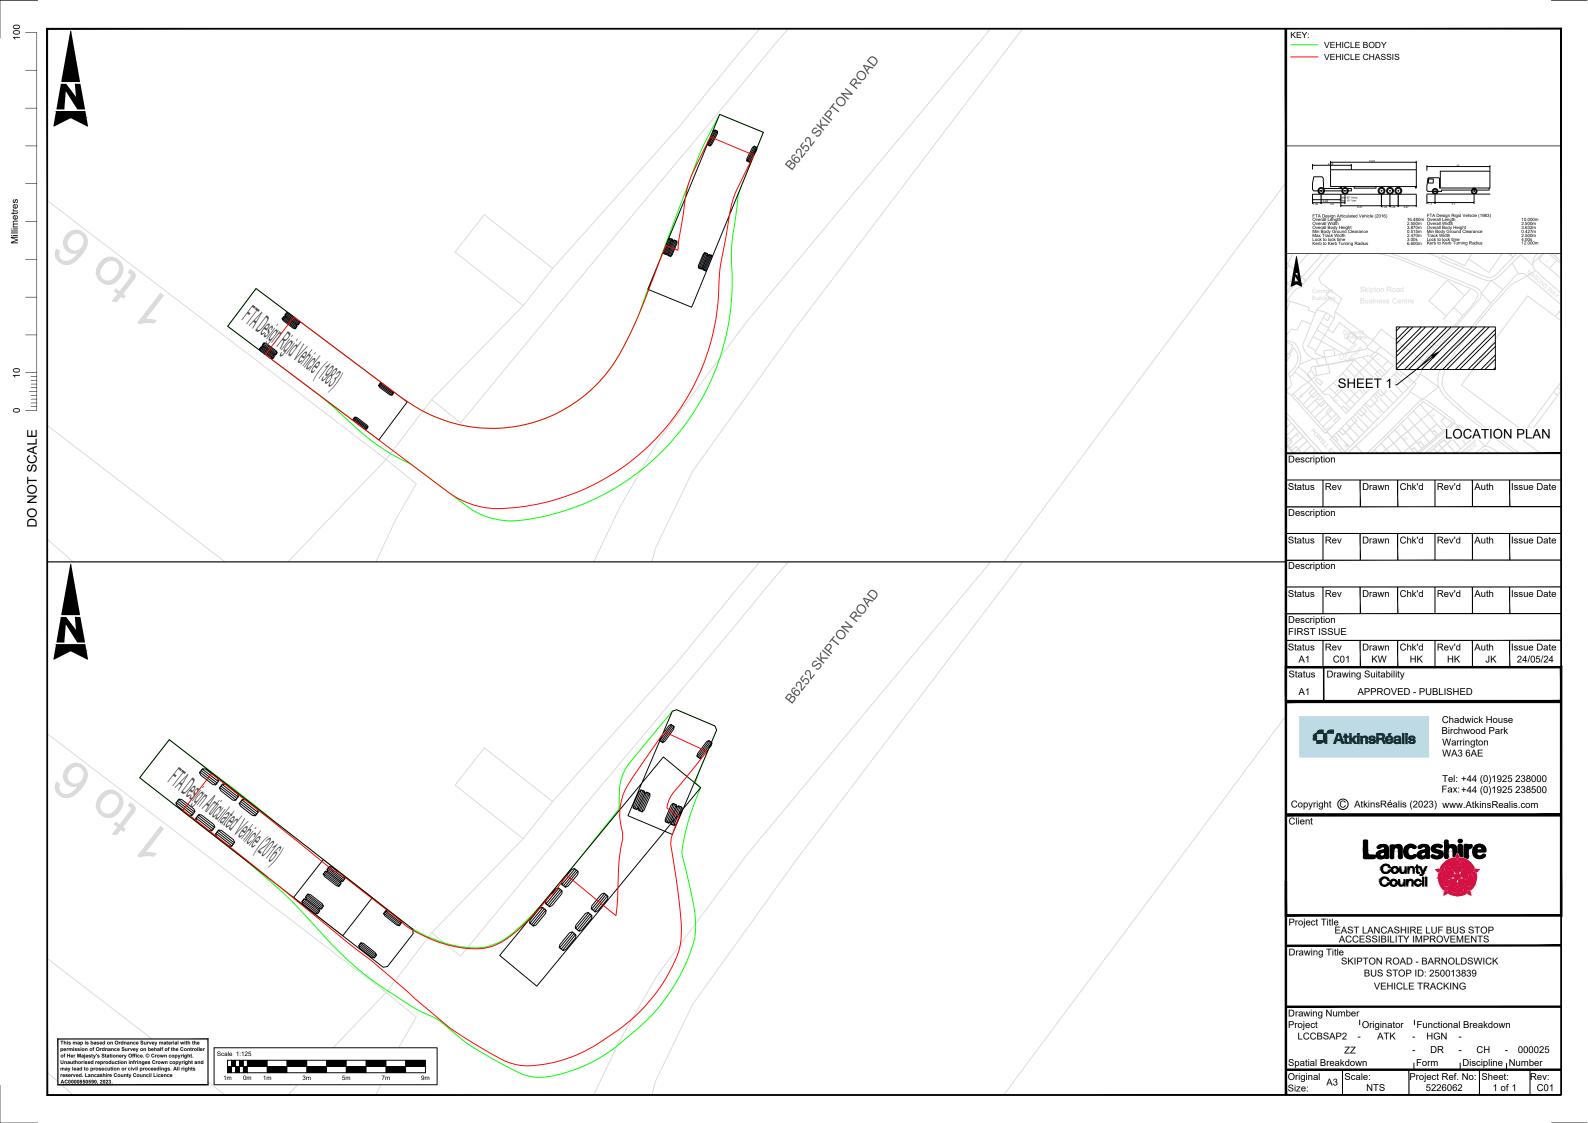

90



Description Drawn Chk'd Rev'd Auth Issue Date Description Drawn Chk'd Rev'd Issue Date Status Rev Drawn Chk'd Rev'd Auth Issue Date Description FIRST ISSUE Status Rev Drawn Chk'd Rev'd Auth Issue Date C01 KW HK JK Status **Drawing Suitability** APPROVED - PUBLISHED Chadwick House Birchwood Park **C**AtkinsRéalis

County

Copyright (C) AtkinsRéalis (2023) www.AtkinsRealis.com

Counci

Warrington WA3 6AE

Tel: +44 (0)1925 238000 Fax: +44 (0)1925 238500

Project Title
EAST LANCASHIRE LUF BUS STOP
ACCESSIBILITY IMPROVEMENTS

Drawing Title

UTILITIES KEY

Drawing Number

roject Originator Functional Breakdown

LCCBSA ATK - HGN -

DR - CH - 000045 ZZ Spatial Breakdown Discipline Number Form

riginal A3 roiect Ref. No: Sheet: 5226062 1 of 1

Description Drawn Chk'd Rev'd Auth Issue Date D