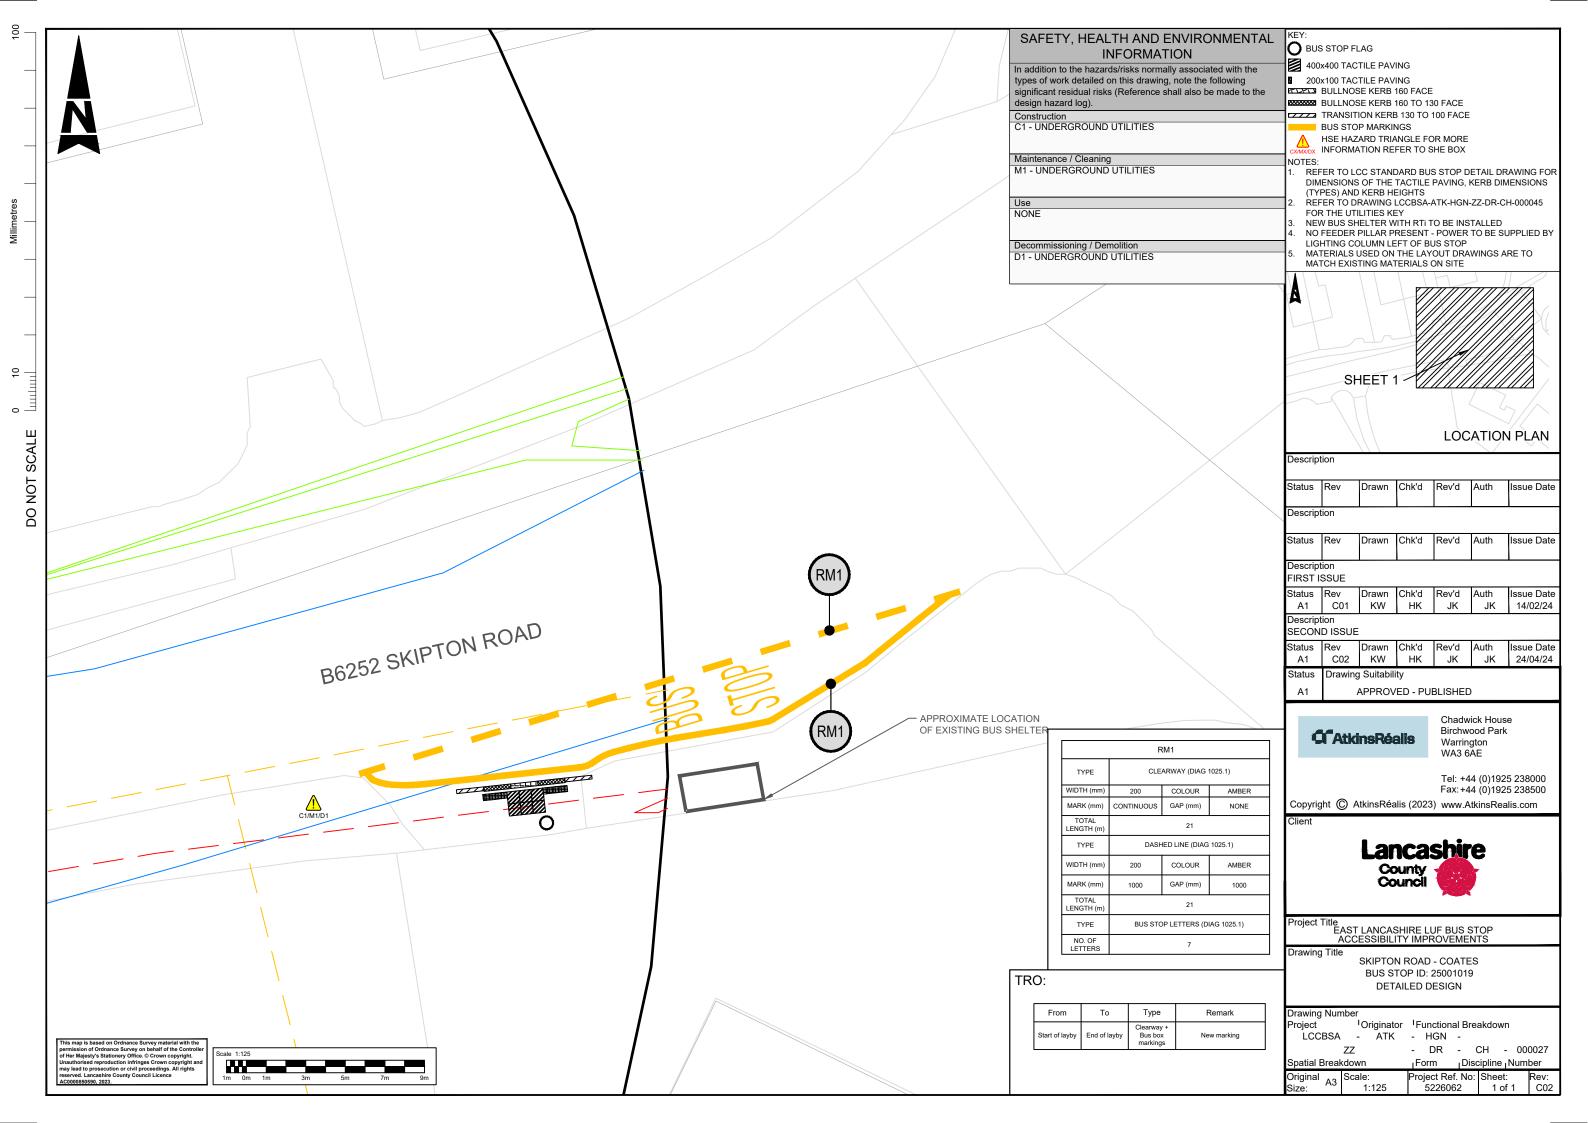

90



Description Drawn Chk'd Rev'd Auth Issue Date Description Drawn Chk'd Rev'd Issue Date Status Rev Drawn Chk'd Rev'd Auth Issue Date Description FIRST ISSUE Status Rev Drawn Chk'd Rev'd Auth Issue Date C01 KW HK JK Status **Drawing Suitability** APPROVED - PUBLISHED Chadwick House Birchwood Park **C**AtkinsRéalis

County

Copyright (C) AtkinsRéalis (2023) www.AtkinsRealis.com

Counci

Warrington WA3 6AE

Tel: +44 (0)1925 238000 Fax: +44 (0)1925 238500

Project Title
EAST LANCASHIRE LUF BUS STOP
ACCESSIBILITY IMPROVEMENTS

Drawing Title

UTILITIES KEY

Drawing Number

roject Originator Functional Breakdown

LCCBSA ATK - HGN -

DR - CH - 000045 ZZ Spatial Breakdown Discipline Number Form

riginal A3 roiect Ref. No: Sheet: 5226062 1 of 1

Description D