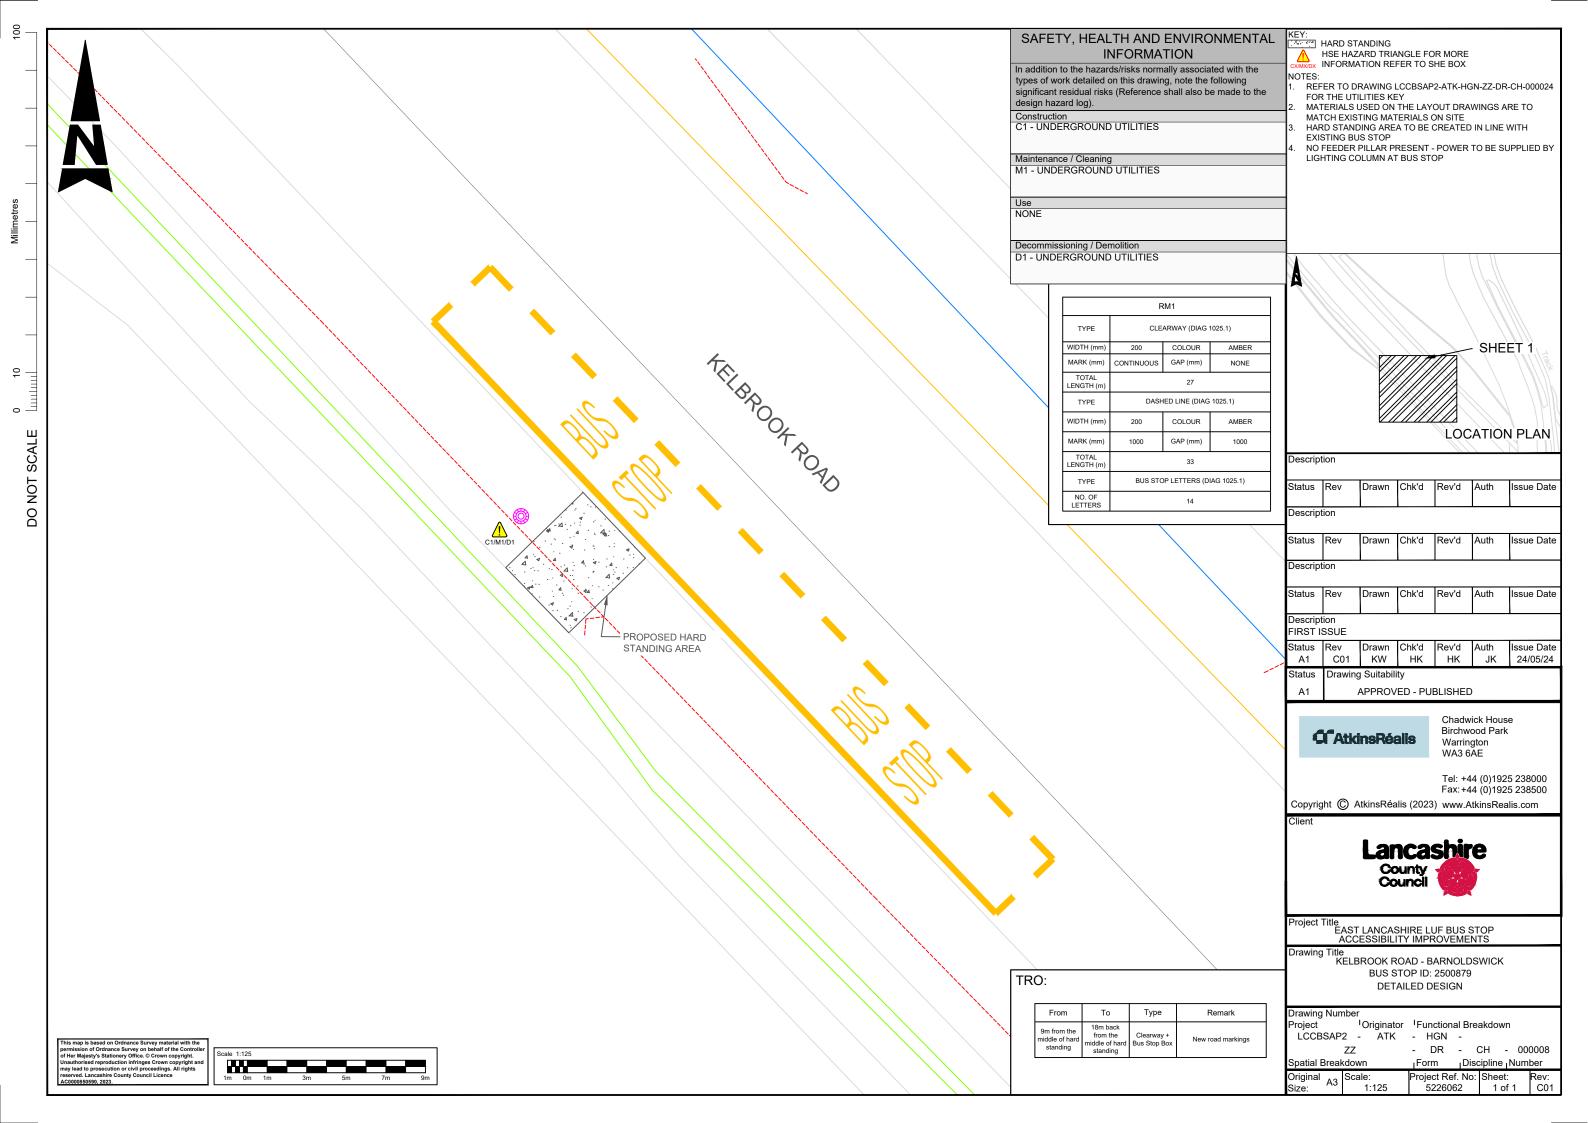

90



Description Drawn Chk'd Rev'd Auth Issue Date Description Drawn Chk'd Rev'd Issue Date Status Rev Drawn Chk'd Rev'd Auth Issue Date Description FIRST ISSUE Status Rev Drawn Chk'd Rev'd Auth Issue Date C01 KW HK JK Status **Drawing Suitability** APPROVED - PUBLISHED Chadwick House Birchwood Park **C**AtkinsRéalis

County

Copyright (C) AtkinsRéalis (2023) www.AtkinsRealis.com

Counci

Warrington WA3 6AE

Tel: +44 (0)1925 238000 Fax: +44 (0)1925 238500

Project Title
EAST LANCASHIRE LUF BUS STOP
ACCESSIBILITY IMPROVEMENTS

Drawing Title

UTILITIES KEY

Drawing Number

roject Originator Functional Breakdown

LCCBSA ATK - HGN -

DR - CH - 000045 ZZ Spatial Breakdown Discipline Number Form

riginal A3 roiect Ref. No: Sheet: 5226062 1 of 1

Description Drawn Chk'd Rev'd