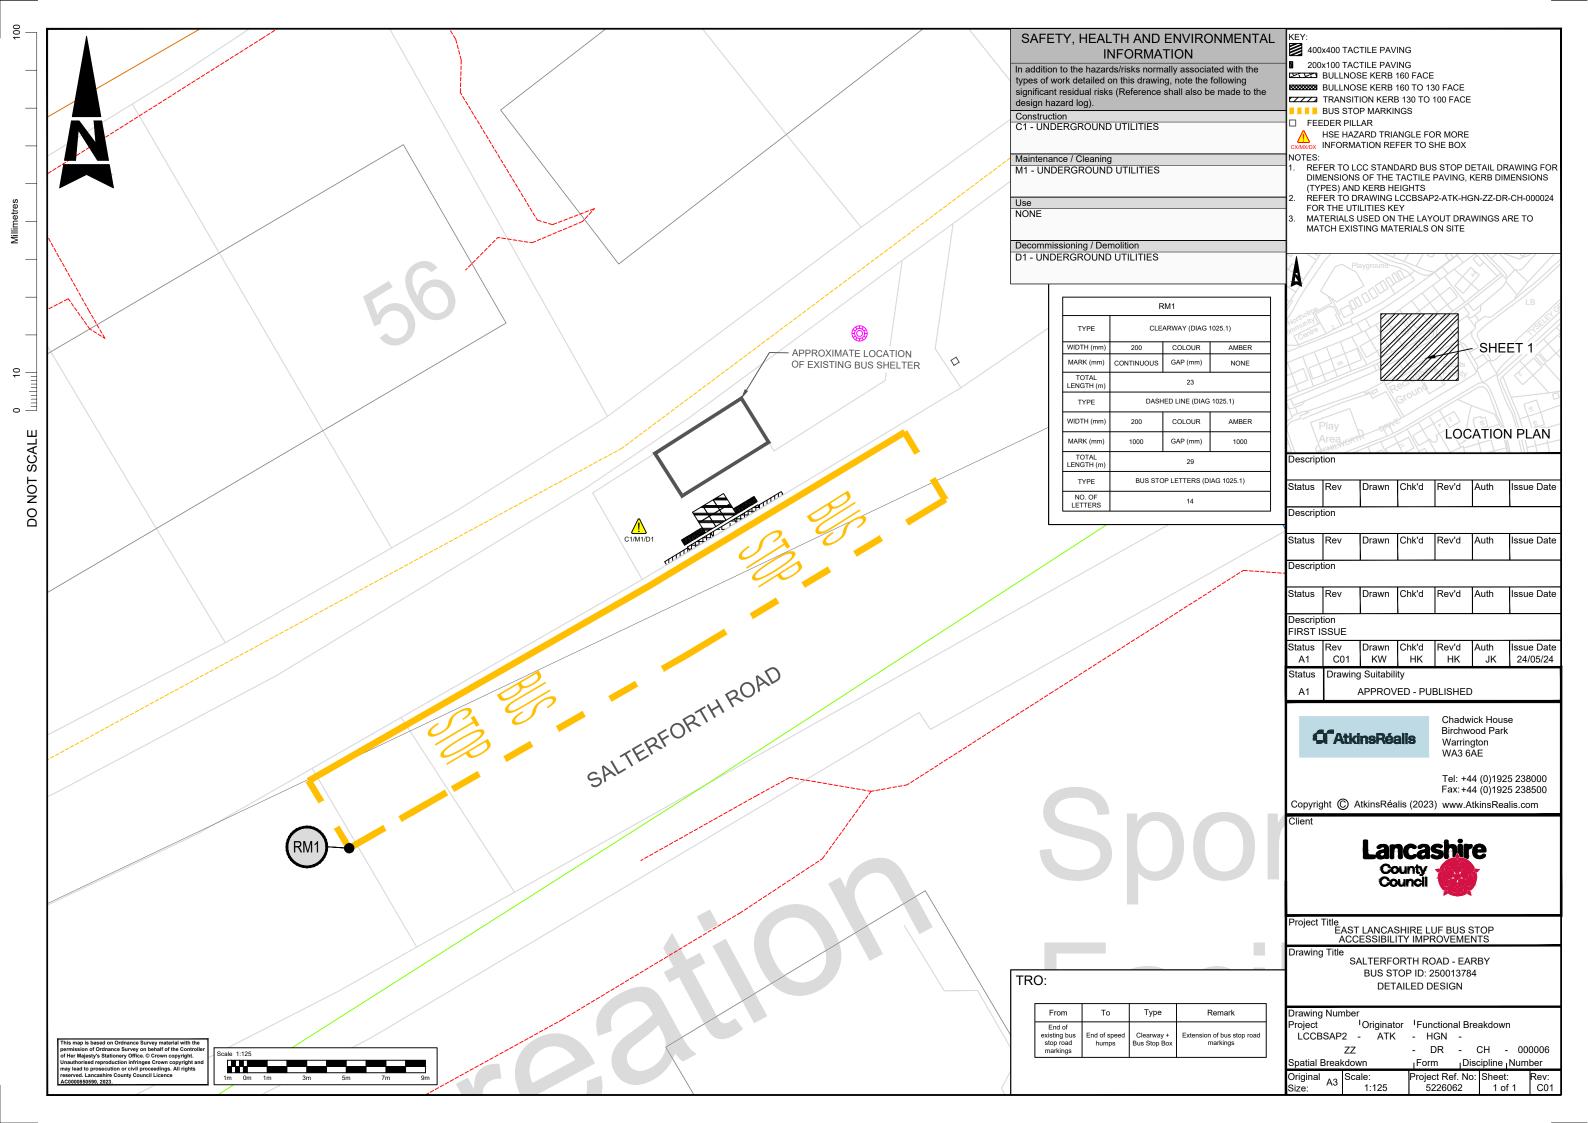

90



Description Drawn Chk'd Rev'd Auth Issue Date Description Drawn Chk'd Rev'd Issue Date Status Rev Drawn Chk'd Rev'd Auth Issue Date Description FIRST ISSUE Status Rev Drawn Chk'd Rev'd Auth Issue Date C01 KW HK JK Status **Drawing Suitability** APPROVED - PUBLISHED Chadwick House Birchwood Park **C**AtkinsRéalis

County

Copyright (C) AtkinsRéalis (2023) www.AtkinsRealis.com

Counci

Warrington WA3 6AE

Tel: +44 (0)1925 238000 Fax: +44 (0)1925 238500

Project Title
EAST LANCASHIRE LUF BUS STOP
ACCESSIBILITY IMPROVEMENTS

Drawing Title

UTILITIES KEY

Drawing Number

roject Originator Functional Breakdown

LCCBSA ATK - HGN -

DR - CH - 000045 ZZ Spatial Breakdown Discipline Number Form

riginal A3 roiect Ref. No: Sheet: 5226062 1 of 1

Description Drawn Chk'd R