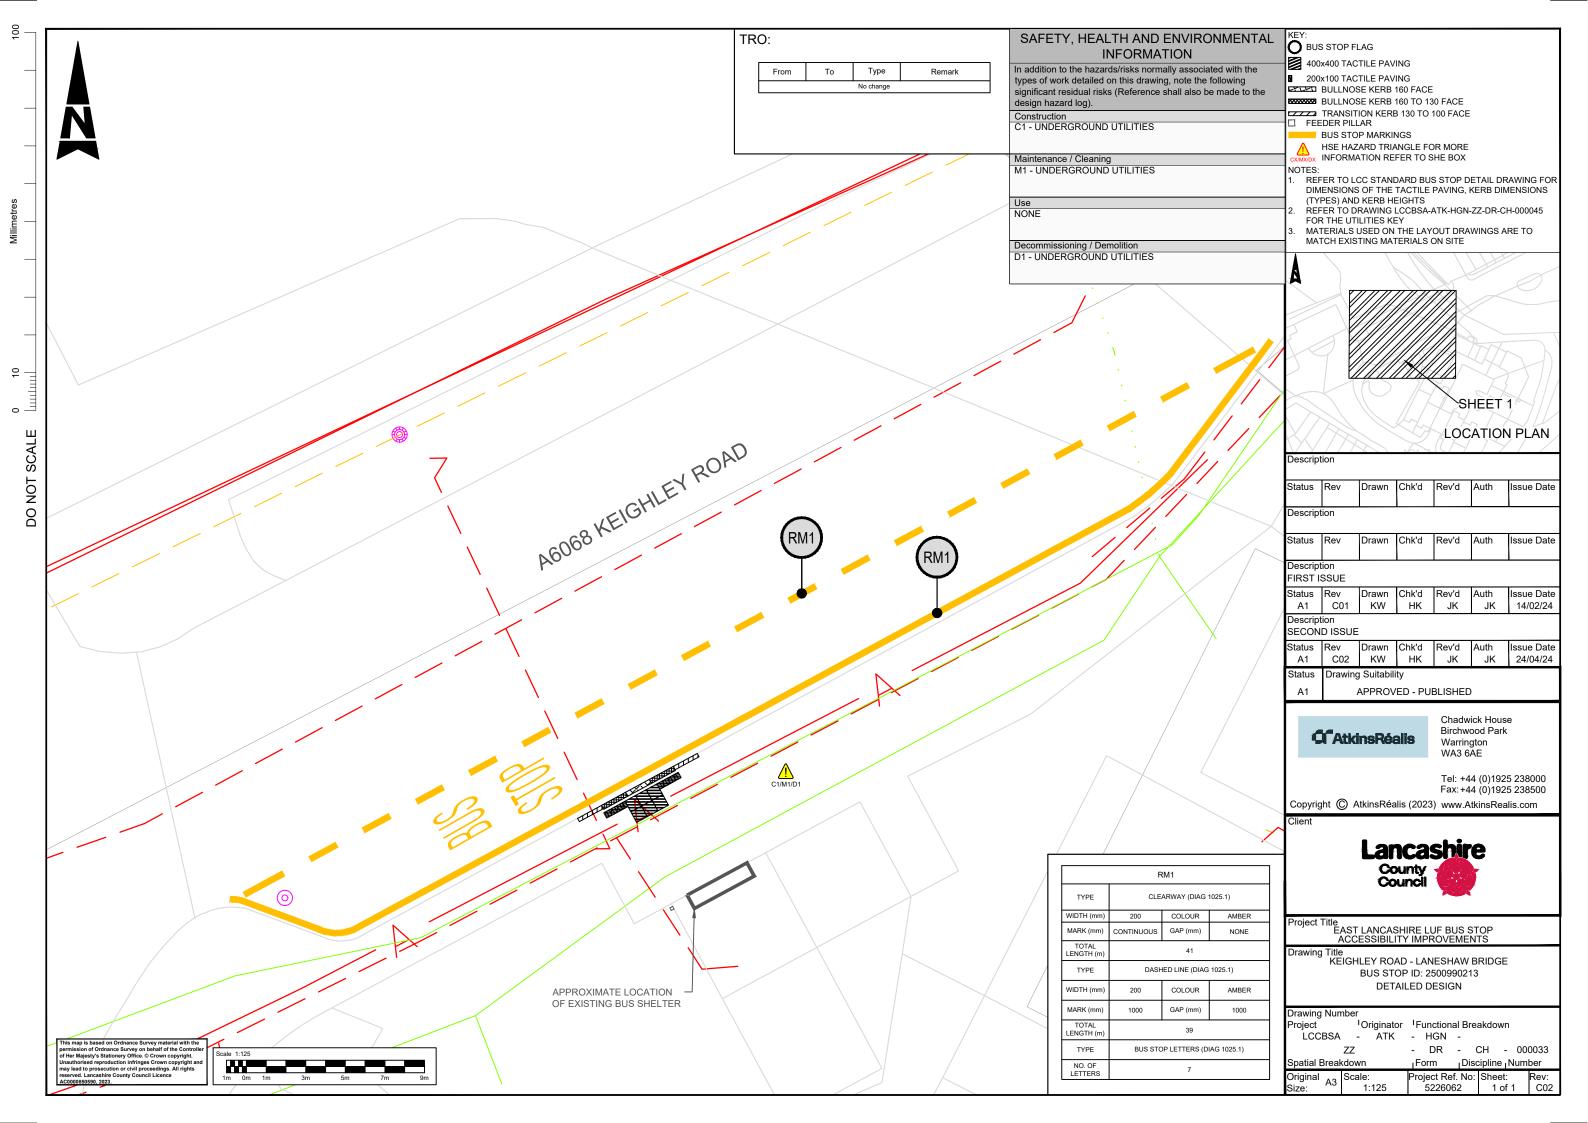

90



Description Drawn Chk'd Rev'd Auth Issue Date Description Drawn Chk'd Rev'd Issue Date Status Rev Drawn Chk'd Rev'd Auth Issue Date Description FIRST ISSUE Status Rev Drawn Chk'd Rev'd Auth Issue Date C01 KW HK JK Status **Drawing Suitability** APPROVED - PUBLISHED Chadwick House Birchwood Park **C**AtkinsRéalis

County

Copyright (C) AtkinsRéalis (2023) www.AtkinsRealis.com

Counci

Warrington WA3 6AE

Tel: +44 (0)1925 238000 Fax: +44 (0)1925 238500

Project Title
EAST LANCASHIRE LUF BUS STOP
ACCESSIBILITY IMPROVEMENTS

Drawing Title

UTILITIES KEY

Drawing Number

roject Originator Functional Breakdown

LCCBSA ATK - HGN -

DR - CH - 000045 ZZ Spatial Breakdown Discipline Number Form

riginal A3 roiect Ref. No: Sheet: 5226062 1 of 1

Description