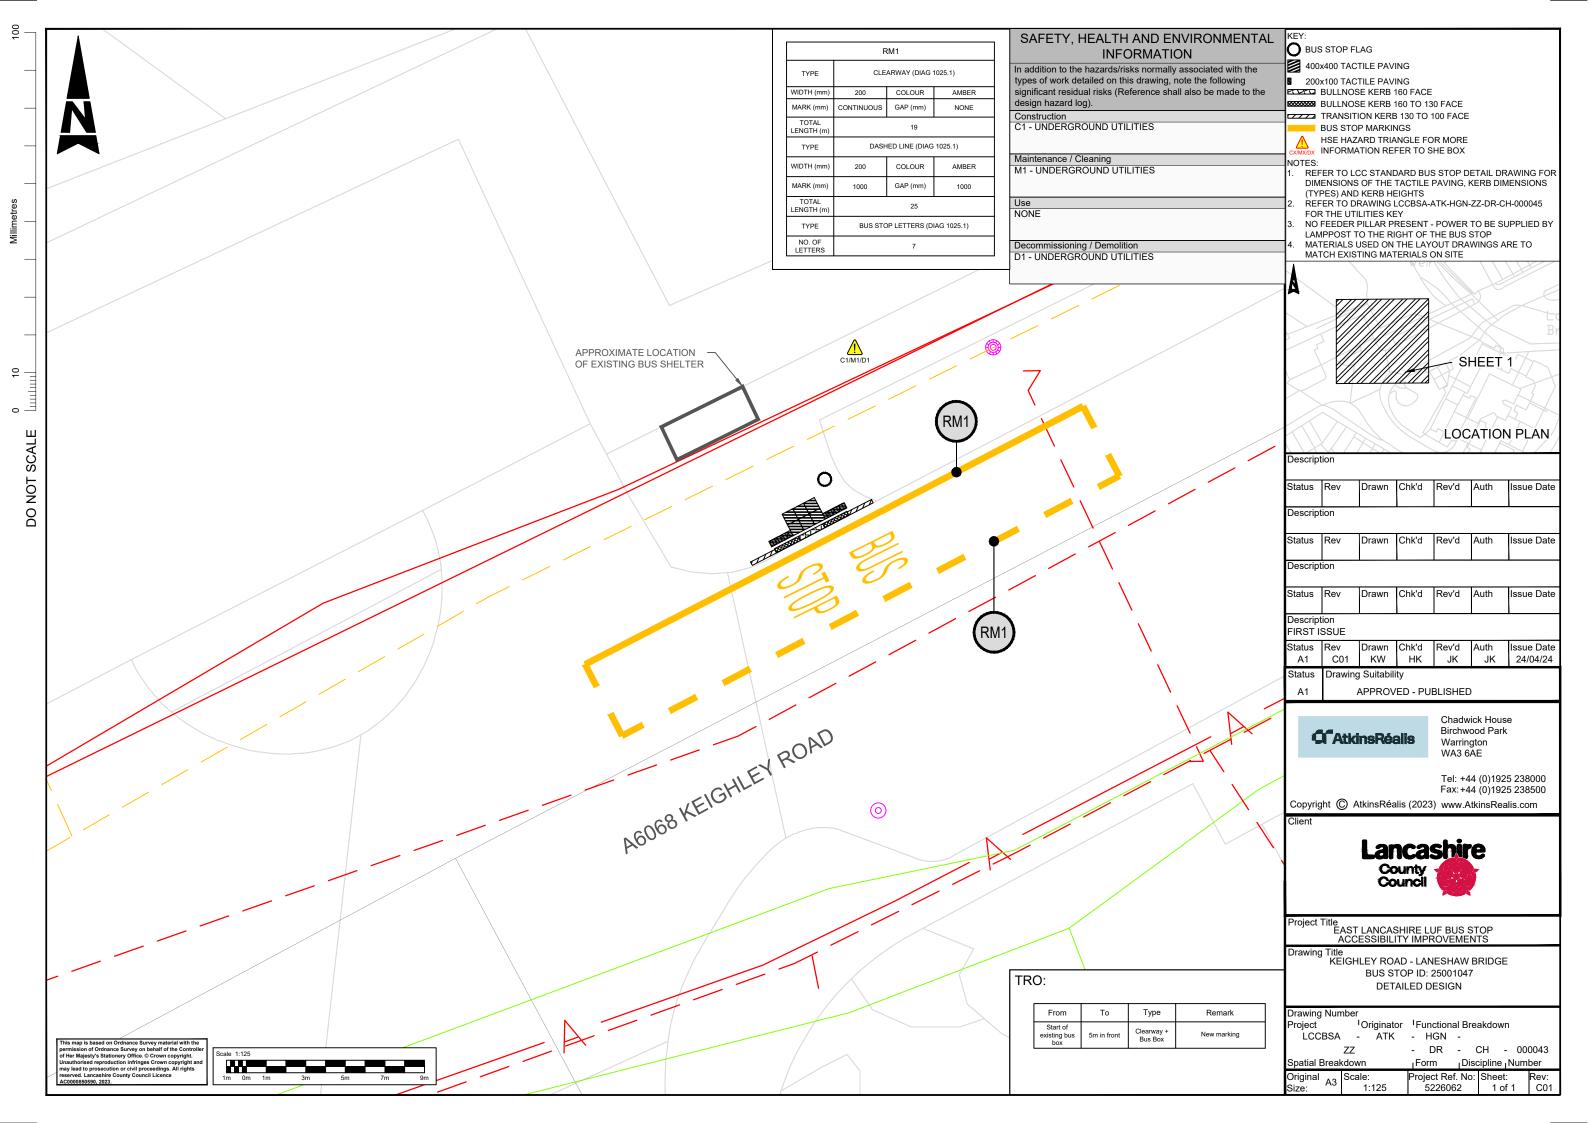

90



Description Drawn Chk'd Rev'd Auth Issue Date Description Drawn Chk'd Rev'd Issue Date Status Rev Drawn Chk'd Rev'd Auth Issue Date Description FIRST ISSUE Status Rev Drawn Chk'd Rev'd Auth Issue Date C01 KW HK JK Status **Drawing Suitability** APPROVED - PUBLISHED Chadwick House Birchwood Park **C**AtkinsRéalis

County

Copyright (C) AtkinsRéalis (2023) www.AtkinsRealis.com

Counci

Warrington WA3 6AE

Tel: +44 (0)1925 238000 Fax: +44 (0)1925 238500

Project Title
EAST LANCASHIRE LUF BUS STOP
ACCESSIBILITY IMPROVEMENTS

Drawing Title

UTILITIES KEY

Drawing Number

roject Originator Functional Breakdown

LCCBSA ATK - HGN -

DR - CH - 000045 ZZ Spatial Breakdown Discipline Number Form

riginal A3 roiect Ref. No: Sheet: 5226062 1 of 1

Descr