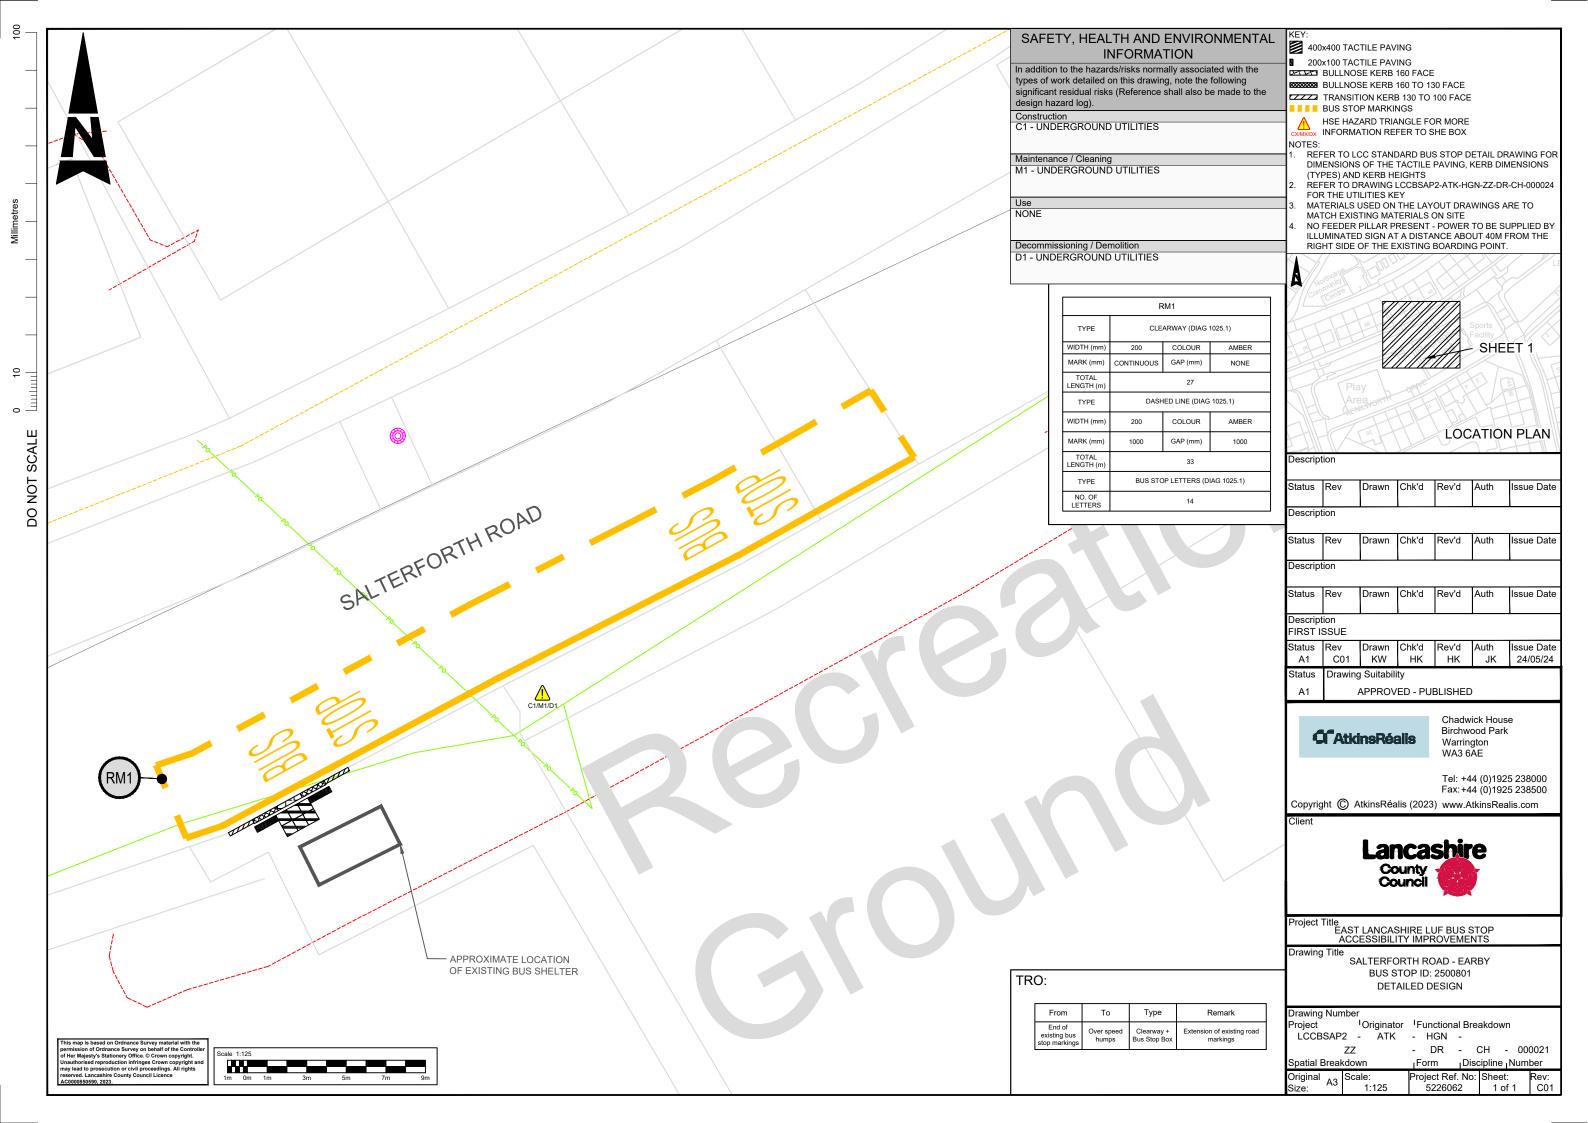

90



Description Drawn Chk'd Rev'd Auth Issue Date Description Drawn Chk'd Rev'd Issue Date Status Rev Drawn Chk'd Rev'd Auth Issue Date Description FIRST ISSUE Status Rev Drawn Chk'd Rev'd Auth Issue Date C01 KW HK JK Status **Drawing Suitability** APPROVED - PUBLISHED Chadwick House Birchwood Park **C**AtkinsRéalis

County

Copyright (C) AtkinsRéalis (2023) www.AtkinsRealis.com

Counci

Warrington WA3 6AE

Tel: +44 (0)1925 238000 Fax: +44 (0)1925 238500

Project Title
EAST LANCASHIRE LUF BUS STOP
ACCESSIBILITY IMPROVEMENTS

Drawing Title

UTILITIES KEY

Drawing Number

roject Originator Functional Breakdown

LCCBSA ATK - HGN -

DR - CH - 000045 ZZ Spatial Breakdown Discipline Number Form

riginal A3 roiect Ref. No: Sheet: 5226062 1 of 1

Description Drawn Chk'd Rev'd Auth Issue Date