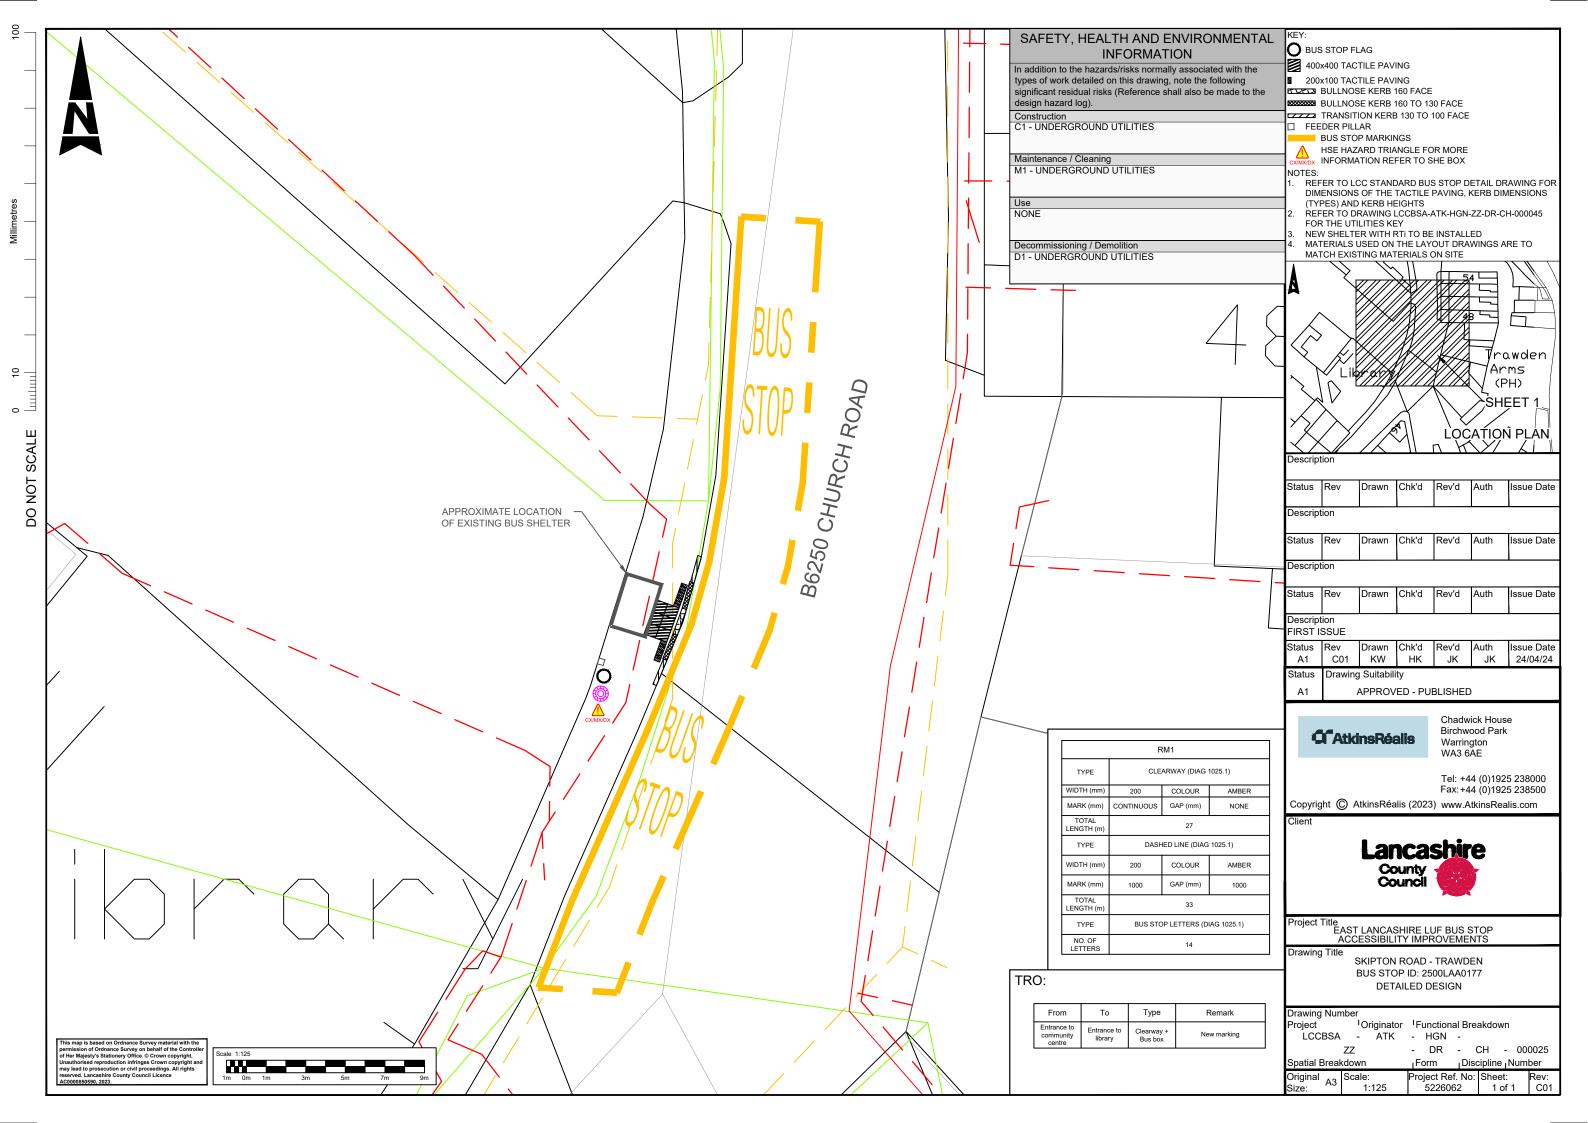

90



Description Drawn Chk'd Rev'd Auth Issue Date Description Drawn Chk'd Rev'd Issue Date Status Rev Drawn Chk'd Rev'd Auth Issue Date Description FIRST ISSUE Status Rev Drawn Chk'd Rev'd Auth Issue Date C01 KW HK JK Status **Drawing Suitability** APPROVED - PUBLISHED Chadwick House Birchwood Park **C**AtkinsRéalis

County

Copyright (C) AtkinsRéalis (2023) www.AtkinsRealis.com

Counci

Warrington WA3 6AE

Tel: +44 (0)1925 238000 Fax: +44 (0)1925 238500

Project Title
EAST LANCASHIRE LUF BUS STOP
ACCESSIBILITY IMPROVEMENTS

Drawing Title

UTILITIES KEY

Drawing Number

roject Originator Functional Breakdown

LCCBSA ATK - HGN -

DR - CH - 000045 ZZ Spatial Breakdown Discipline Number Form

riginal A3 roiect Ref. No: Sheet: 5226062 1 of 1

Descripti