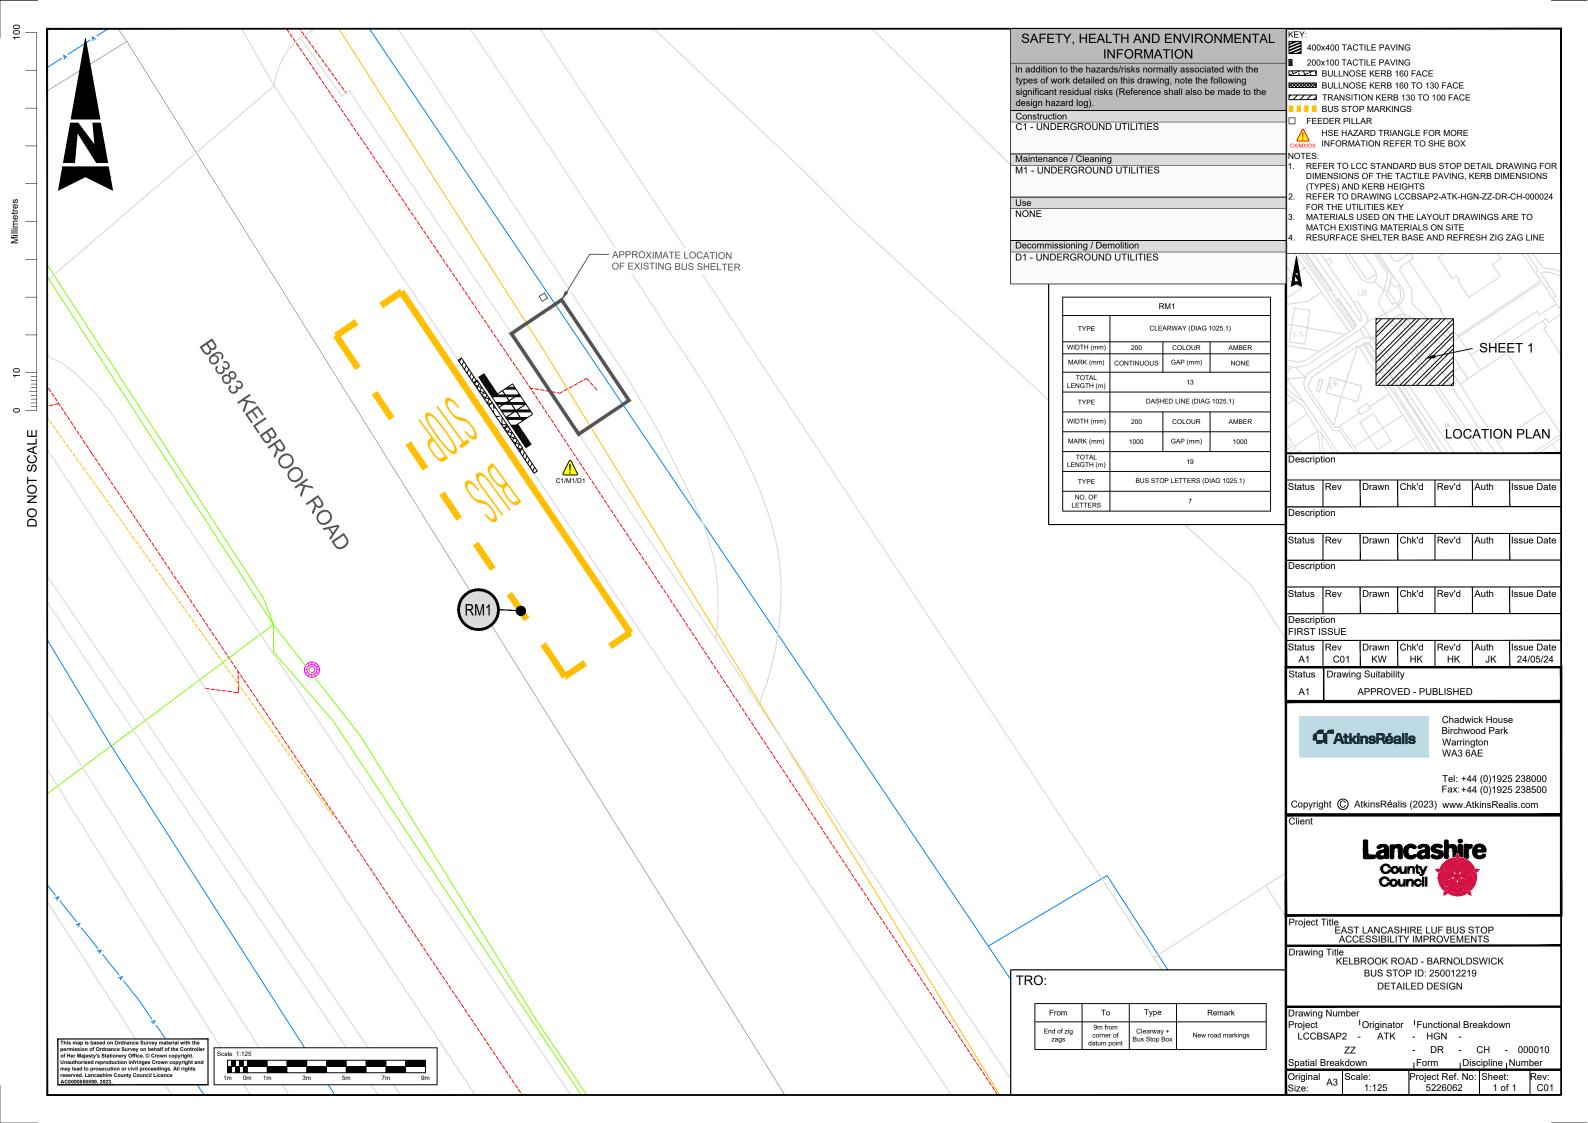

90



Description Drawn Chk'd Rev'd Auth Issue Date Description Drawn Chk'd Rev'd Issue Date Status Rev Drawn Chk'd Rev'd Auth Issue Date Description FIRST ISSUE Status Rev Drawn Chk'd Rev'd Auth Issue Date C01 KW HK JK Status **Drawing Suitability** APPROVED - PUBLISHED Chadwick House Birchwood Park **C**AtkinsRéalis

County

Copyright (C) AtkinsRéalis (2023) www.AtkinsRealis.com

Counci

Warrington WA3 6AE

Tel: +44 (0)1925 238000 Fax: +44 (0)1925 238500

Project Title
EAST LANCASHIRE LUF BUS STOP
ACCESSIBILITY IMPROVEMENTS

Drawing Title

UTILITIES KEY

Drawing Number

roject Originator Functional Breakdown

LCCBSA ATK - HGN -

DR - CH - 000045 ZZ Spatial Breakdown Discipline Number Form

riginal A3 roiect Ref. No: Sheet: 5226062 1 of 1

Description Drawn Chk'd Rev'd Aut