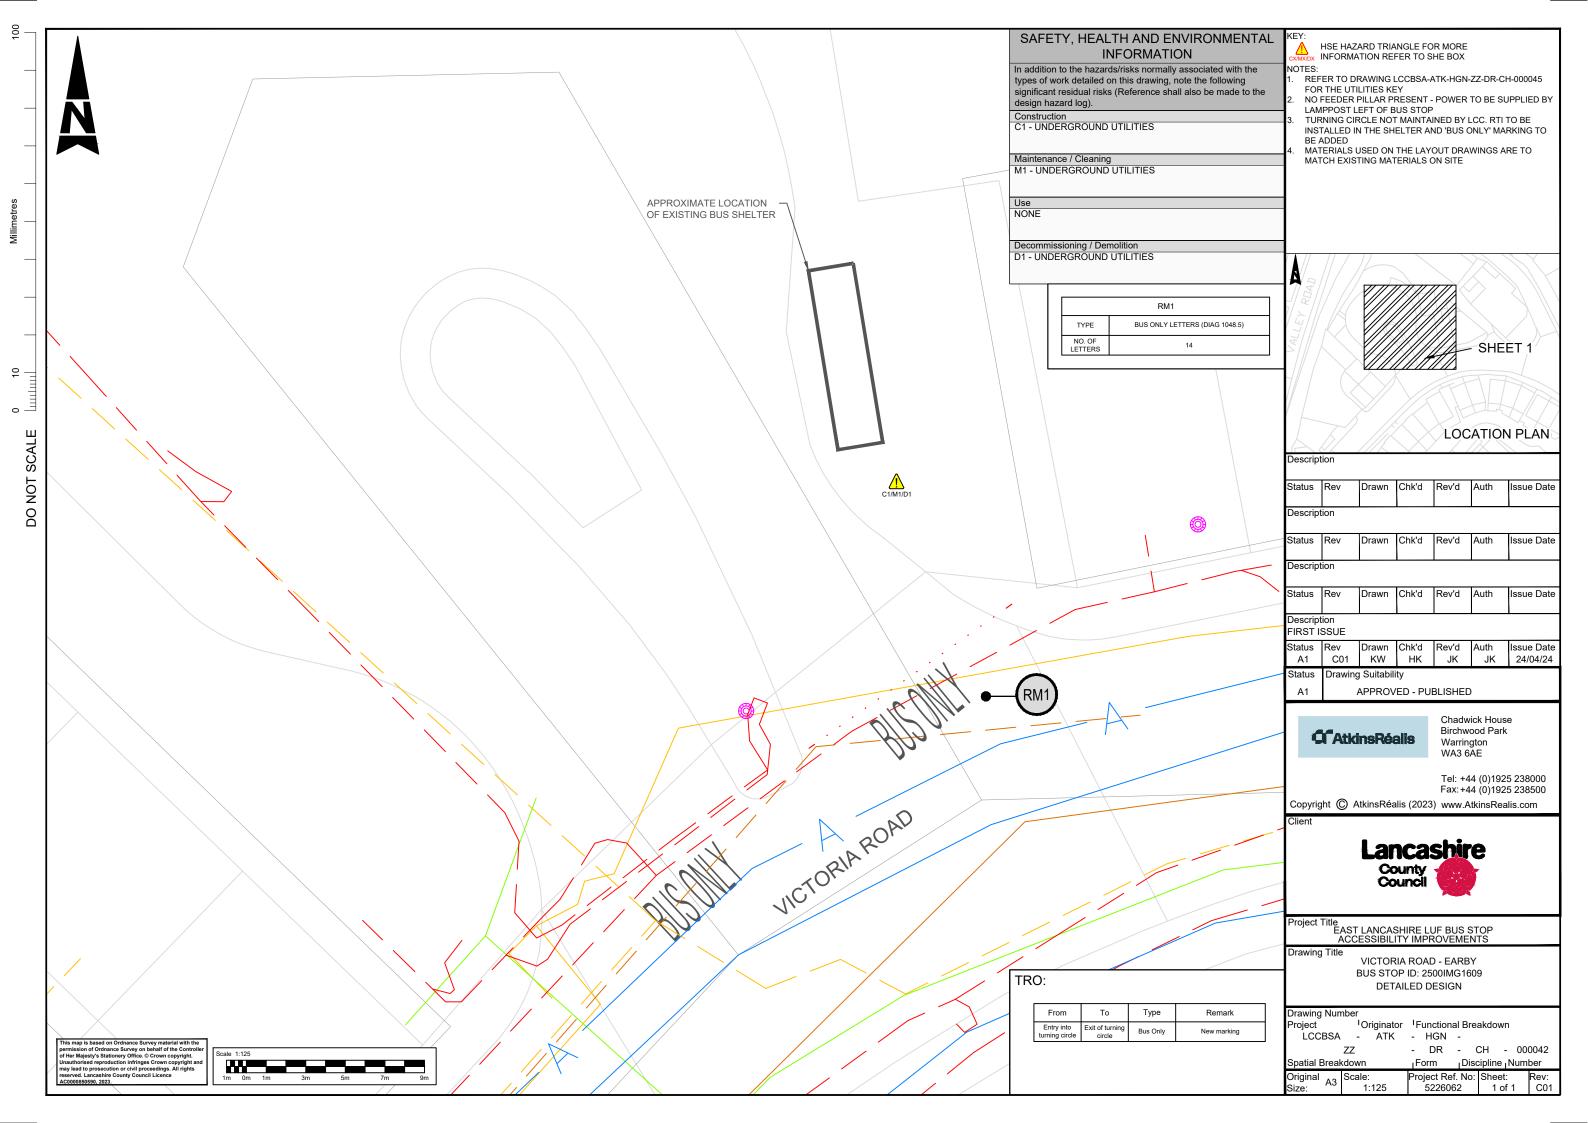

90



Description Drawn Chk'd Rev'd Auth Issue Date Description Drawn Chk'd Rev'd Issue Date Status Rev Drawn Chk'd Rev'd Auth Issue Date Description FIRST ISSUE Status Rev Drawn Chk'd Rev'd Auth Issue Date C01 KW HK JK Status **Drawing Suitability** APPROVED - PUBLISHED Chadwick House Birchwood Park **C**AtkinsRéalis

County

Copyright (C) AtkinsRéalis (2023) www.AtkinsRealis.com

Counci

Warrington WA3 6AE

Tel: +44 (0)1925 238000 Fax: +44 (0)1925 238500

Project Title
EAST LANCASHIRE LUF BUS STOP
ACCESSIBILITY IMPROVEMENTS

Drawing Title

UTILITIES KEY

Drawing Number

roject Originator Functional Breakdown

LCCBSA ATK - HGN -

DR - CH - 000045 ZZ Spatial Breakdown Discipline Number Form

riginal A3 roiect Ref. No: Sheet: 5226062 1 of 1

D