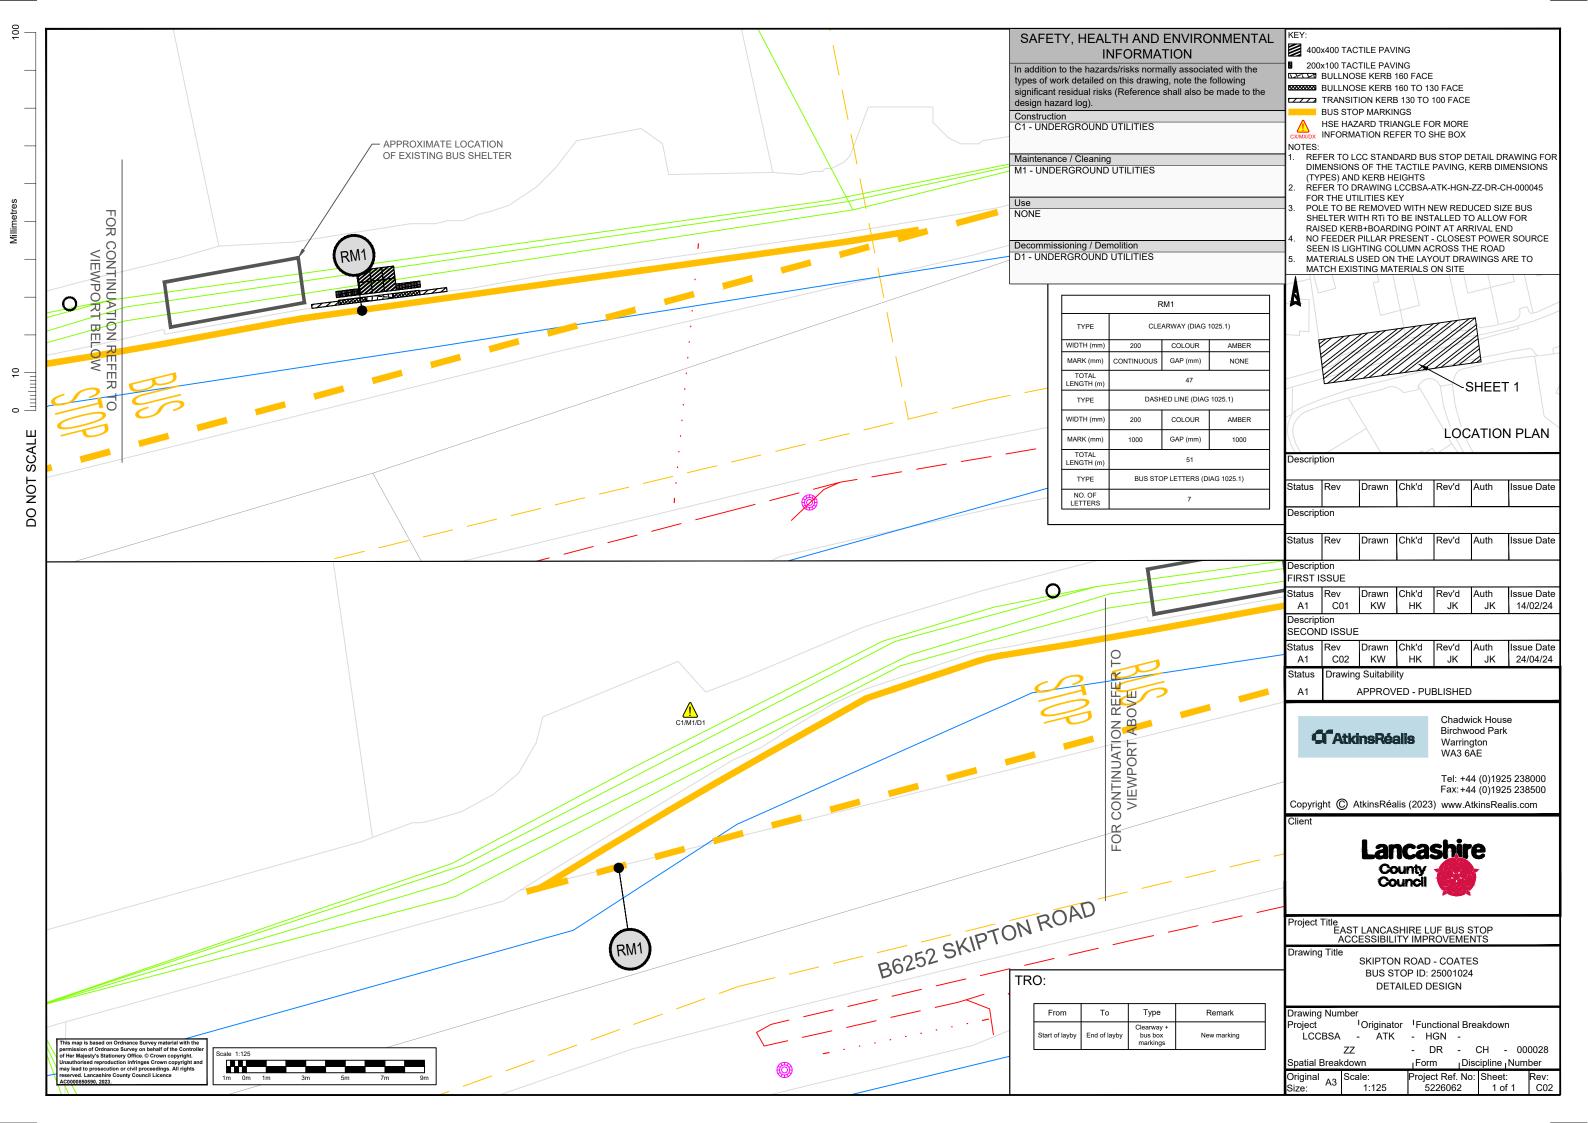

90



Description Drawn Chk'd Rev'd Auth Issue Date Description Drawn Chk'd Rev'd Issue Date Status Rev Drawn Chk'd Rev'd Auth Issue Date Description FIRST ISSUE Status Rev Drawn Chk'd Rev'd Auth Issue Date C01 KW HK JK Status **Drawing Suitability** APPROVED - PUBLISHED Chadwick House Birchwood Park **C**AtkinsRéalis

County

Copyright (C) AtkinsRéalis (2023) www.AtkinsRealis.com

Counci

Warrington WA3 6AE

Tel: +44 (0)1925 238000 Fax: +44 (0)1925 238500

Project Title
EAST LANCASHIRE LUF BUS STOP
ACCESSIBILITY IMPROVEMENTS

Drawing Title

UTILITIES KEY

Drawing Number

roject Originator Functional Breakdown

LCCBSA ATK - HGN -

DR - CH - 000045 ZZ Spatial Breakdown Discipline Number Form

riginal A3 roiect Ref. No: Sheet: 5226062 1 of 1

Description Dra