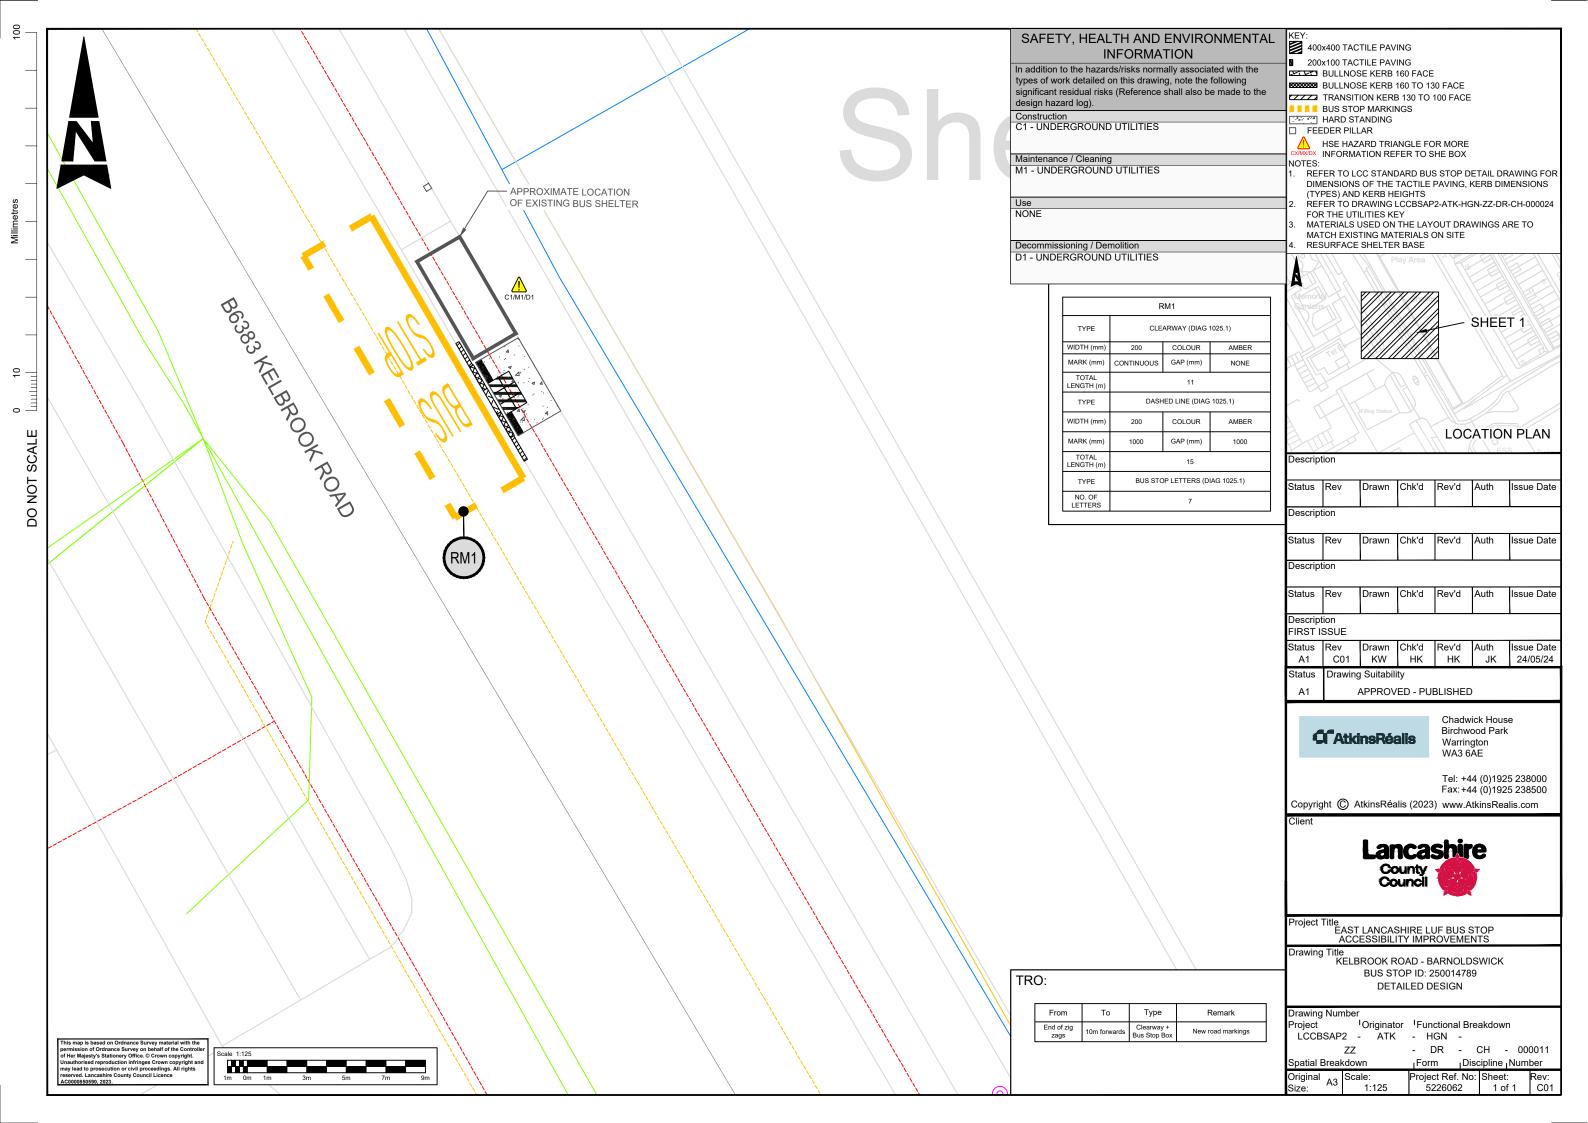

90



Description Drawn Chk'd Rev'd Auth Issue Date Description Drawn Chk'd Rev'd Issue Date Status Rev Drawn Chk'd Rev'd Auth Issue Date Description FIRST ISSUE Status Rev Drawn Chk'd Rev'd Auth Issue Date C01 KW HK JK Status **Drawing Suitability** APPROVED - PUBLISHED Chadwick House Birchwood Park **C**AtkinsRéalis

County

Copyright (C) AtkinsRéalis (2023) www.AtkinsRealis.com

Counci

Warrington WA3 6AE

Tel: +44 (0)1925 238000 Fax: +44 (0)1925 238500

Project Title
EAST LANCASHIRE LUF BUS STOP
ACCESSIBILITY IMPROVEMENTS

Drawing Title

UTILITIES KEY

Drawing Number

roject Originator Functional Breakdown

LCCBSA ATK - HGN -

DR - CH - 000045 ZZ Spatial Breakdown Discipline Number Form

riginal A3 roiect Ref. No: Sheet: 5226062 1 of 1

Description Drawn Chk'd Rev'd Auth