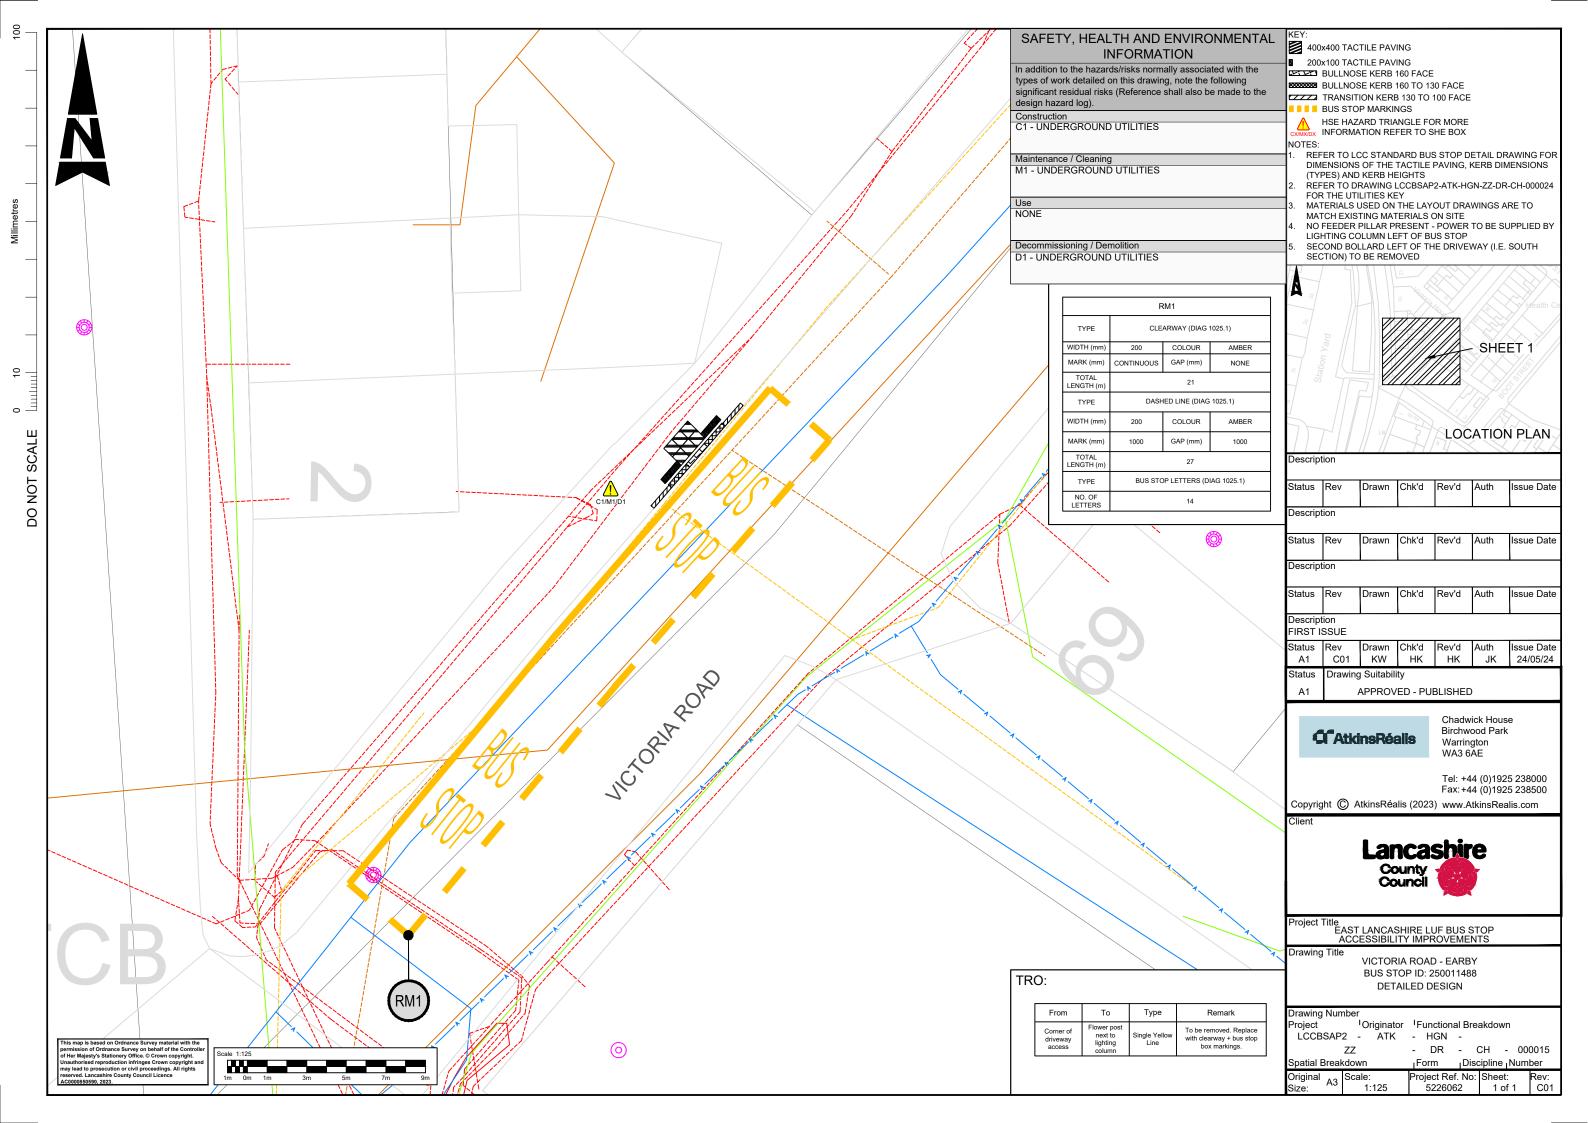

90



Description Drawn Chk'd Rev'd Auth Issue Date Description Drawn Chk'd Rev'd Issue Date Status Rev Drawn Chk'd Rev'd Auth Issue Date Description FIRST ISSUE Status Rev Drawn Chk'd Rev'd Auth Issue Date C01 KW HK JK Status **Drawing Suitability** APPROVED - PUBLISHED Chadwick House Birchwood Park **C**AtkinsRéalis

County

Copyright (C) AtkinsRéalis (2023) www.AtkinsRealis.com

Counci

Warrington WA3 6AE

Tel: +44 (0)1925 238000 Fax: +44 (0)1925 238500

Project Title
EAST LANCASHIRE LUF BUS STOP
ACCESSIBILITY IMPROVEMENTS

Drawing Title

UTILITIES KEY

Drawing Number

roject Originator Functional Breakdown

LCCBSA ATK - HGN -

DR - CH - 000045 ZZ Spatial Breakdown Discipline Number Form

riginal A3 roiect Ref. No: Sheet: 5226062 1 of 1

Description Drawn Chk'd Rev'd Auth Issue Da