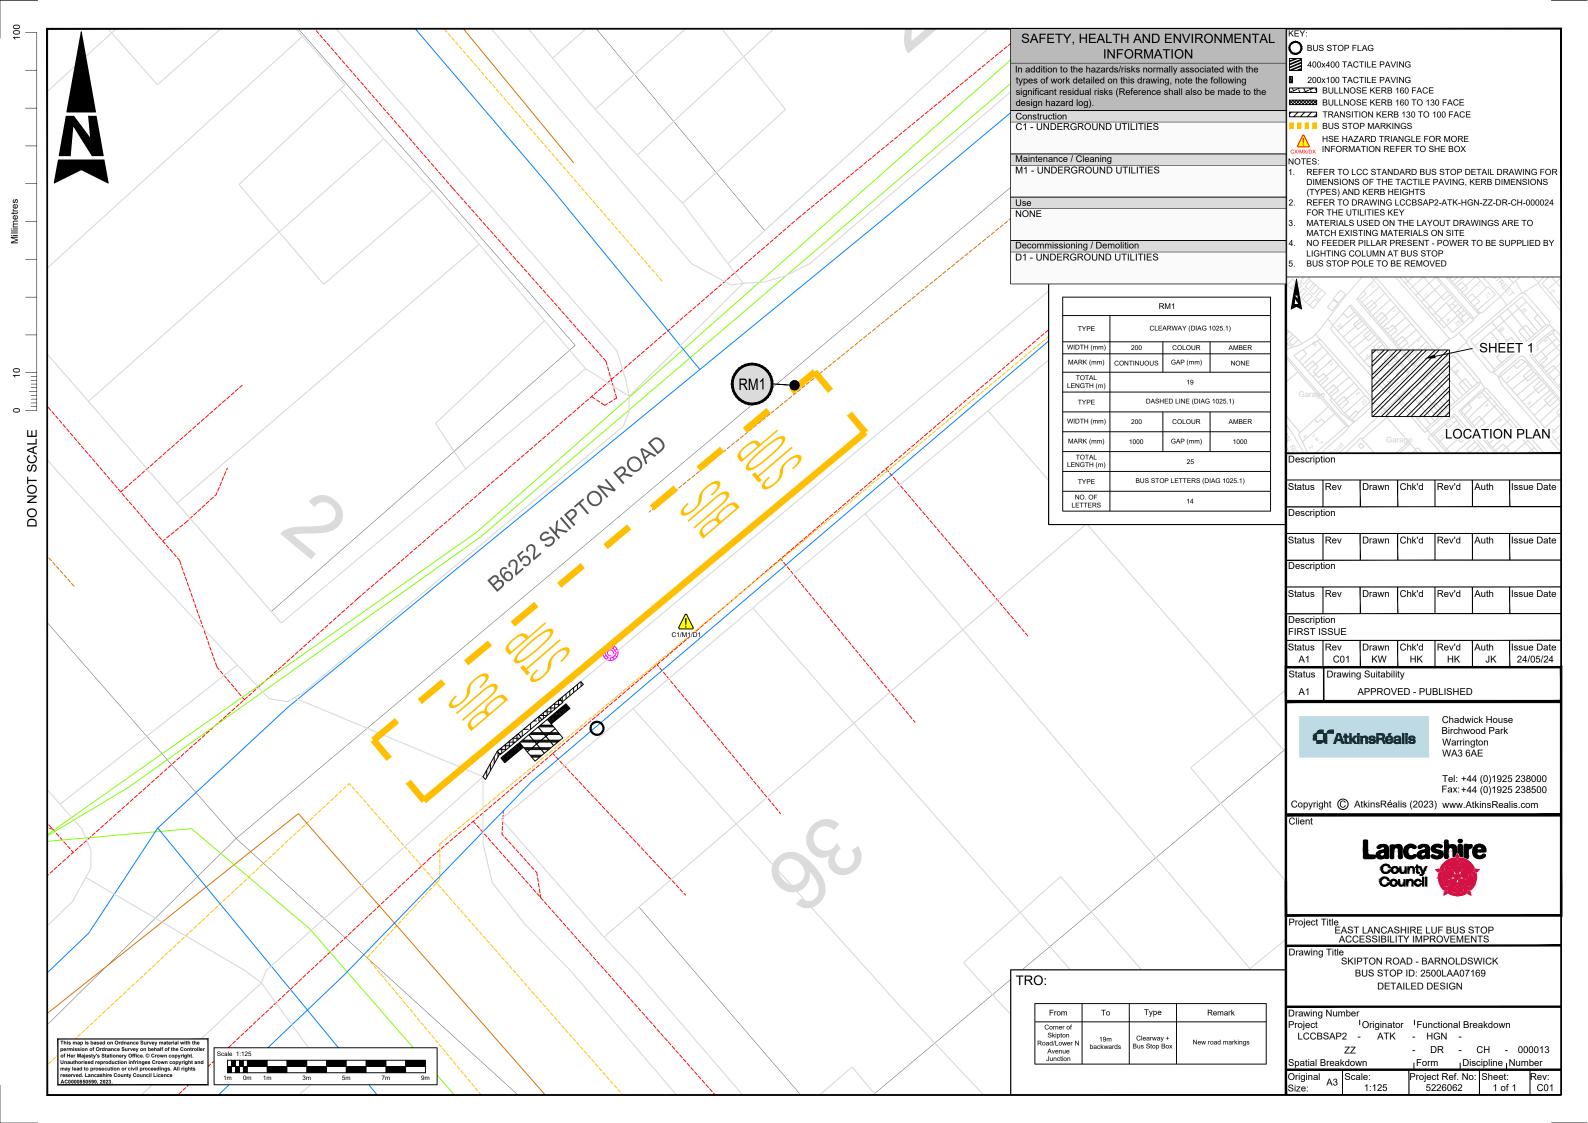

90



Description Drawn Chk'd Rev'd Auth Issue Date Description Drawn Chk'd Rev'd Issue Date Status Rev Drawn Chk'd Rev'd Auth Issue Date Description FIRST ISSUE Status Rev Drawn Chk'd Rev'd Auth Issue Date C01 KW HK JK Status **Drawing Suitability** APPROVED - PUBLISHED Chadwick House Birchwood Park **C**AtkinsRéalis

County

Copyright (C) AtkinsRéalis (2023) www.AtkinsRealis.com

Counci

Warrington WA3 6AE

Tel: +44 (0)1925 238000 Fax: +44 (0)1925 238500

Project Title
EAST LANCASHIRE LUF BUS STOP
ACCESSIBILITY IMPROVEMENTS

Drawing Title

UTILITIES KEY

Drawing Number

roject Originator Functional Breakdown

LCCBSA ATK - HGN -

DR - CH - 000045 ZZ Spatial Breakdown Discipline Number Form

riginal A3 roiect Ref. No: Sheet: 5226062 1 of 1

Description Drawn Chk'd Rev'd Auth Issu