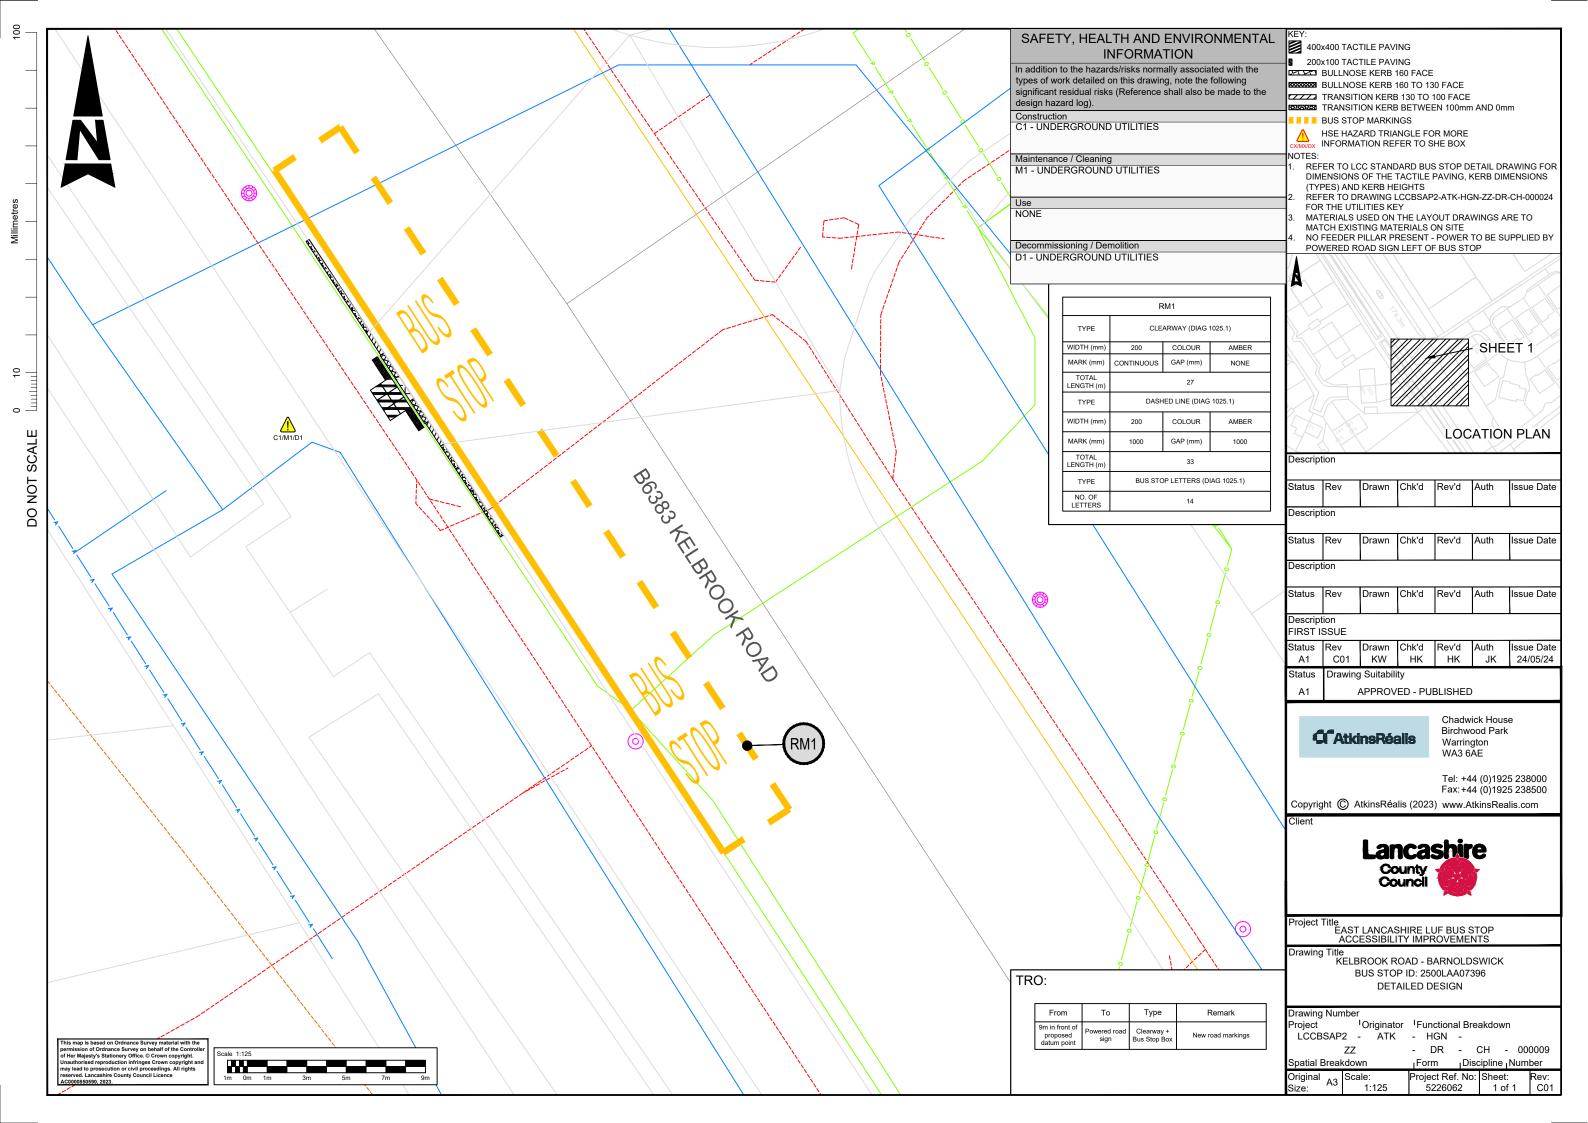

90



Description Drawn Chk'd Rev'd Auth Issue Date Description Drawn Chk'd Rev'd Issue Date Status Rev Drawn Chk'd Rev'd Auth Issue Date Description FIRST ISSUE Status Rev Drawn Chk'd Rev'd Auth Issue Date C01 KW HK JK Status **Drawing Suitability** APPROVED - PUBLISHED Chadwick House Birchwood Park **C**AtkinsRéalis

County

Copyright (C) AtkinsRéalis (2023) www.AtkinsRealis.com

Counci

Warrington WA3 6AE

Tel: +44 (0)1925 238000 Fax: +44 (0)1925 238500

Project Title
EAST LANCASHIRE LUF BUS STOP
ACCESSIBILITY IMPROVEMENTS

Drawing Title

UTILITIES KEY

Drawing Number

roject Originator Functional Breakdown

LCCBSA ATK - HGN -

DR - CH - 000045 ZZ Spatial Breakdown Discipline Number Form

riginal A3 roiect Ref. No: Sheet: 5226062 1 of 1

Description Drawn Chk'd Rev'd A