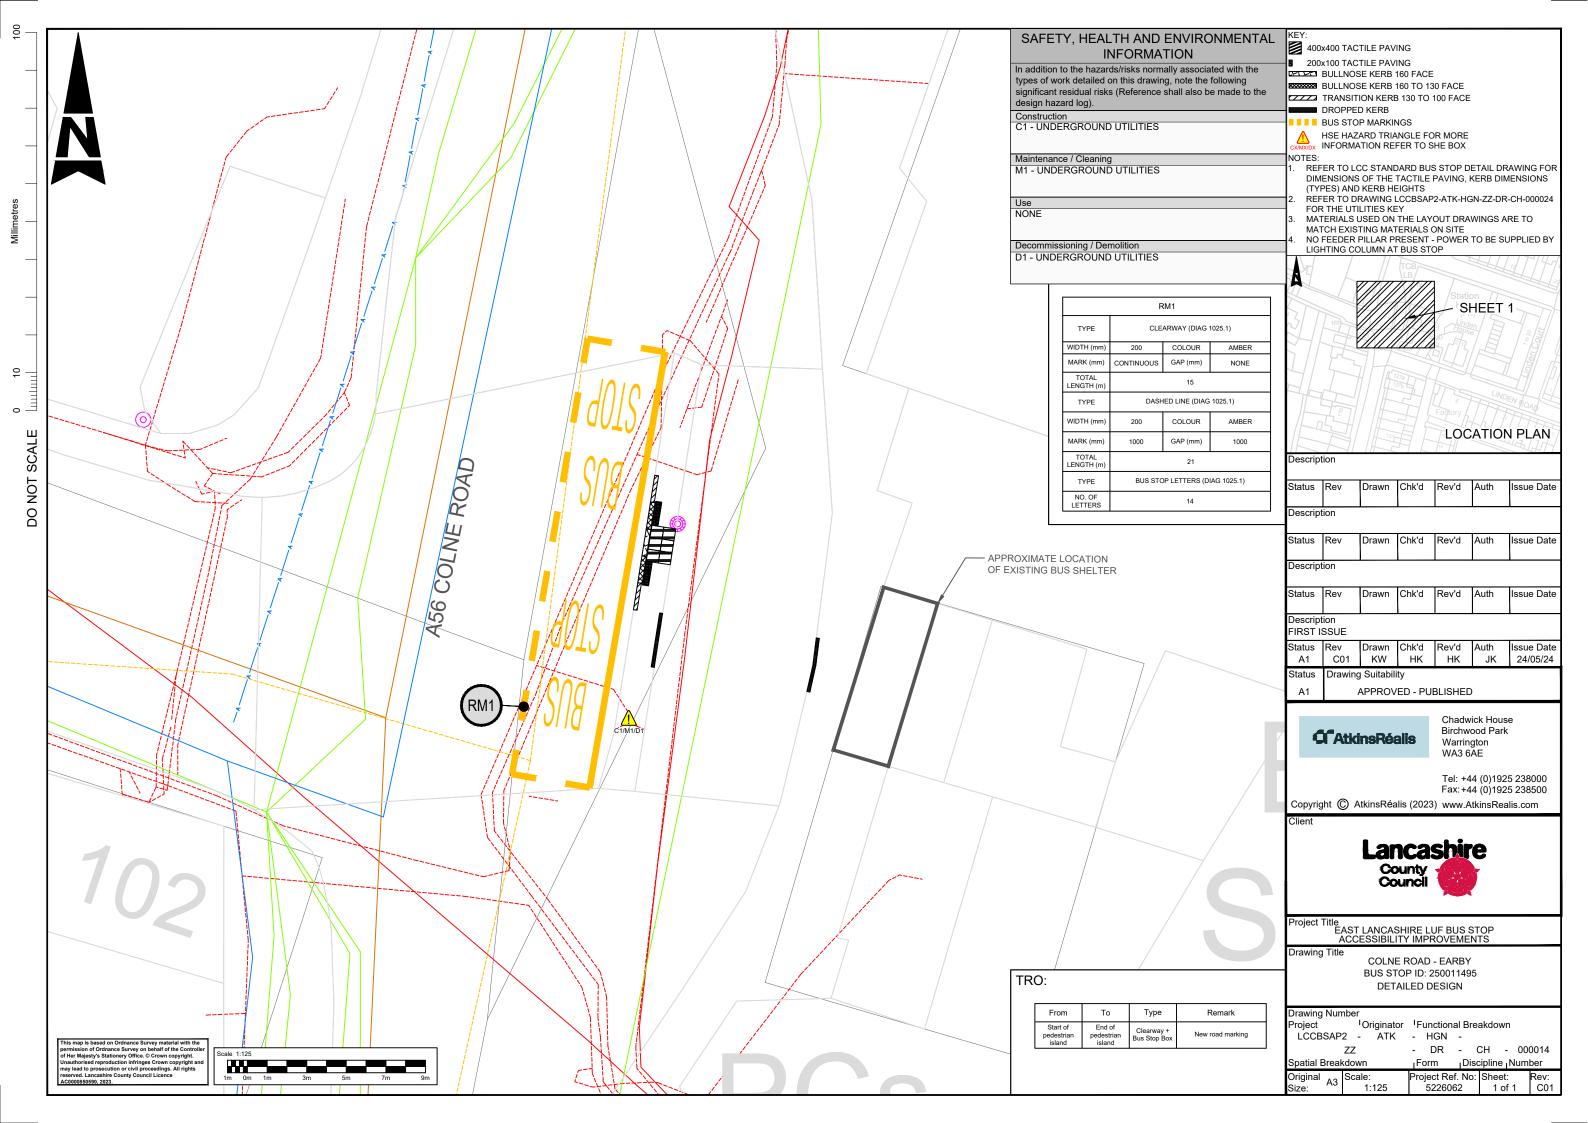

90



Description Drawn Chk'd Rev'd Auth Issue Date Description Drawn Chk'd Rev'd Issue Date Status Rev Drawn Chk'd Rev'd Auth Issue Date Description FIRST ISSUE Status Rev Drawn Chk'd Rev'd Auth Issue Date C01 KW HK JK Status **Drawing Suitability** APPROVED - PUBLISHED Chadwick House Birchwood Park **C**AtkinsRéalis

County

Copyright (C) AtkinsRéalis (2023) www.AtkinsRealis.com

Counci

Warrington WA3 6AE

Tel: +44 (0)1925 238000 Fax: +44 (0)1925 238500

Project Title
EAST LANCASHIRE LUF BUS STOP
ACCESSIBILITY IMPROVEMENTS

Drawing Title

UTILITIES KEY

Drawing Number

roject Originator Functional Breakdown

LCCBSA ATK - HGN -

DR - CH - 000045 ZZ Spatial Breakdown Discipline Number Form

riginal A3 roiect Ref. No: Sheet: 5226062 1 of 1

Description Drawn Chk'd Rev'd Auth Issue