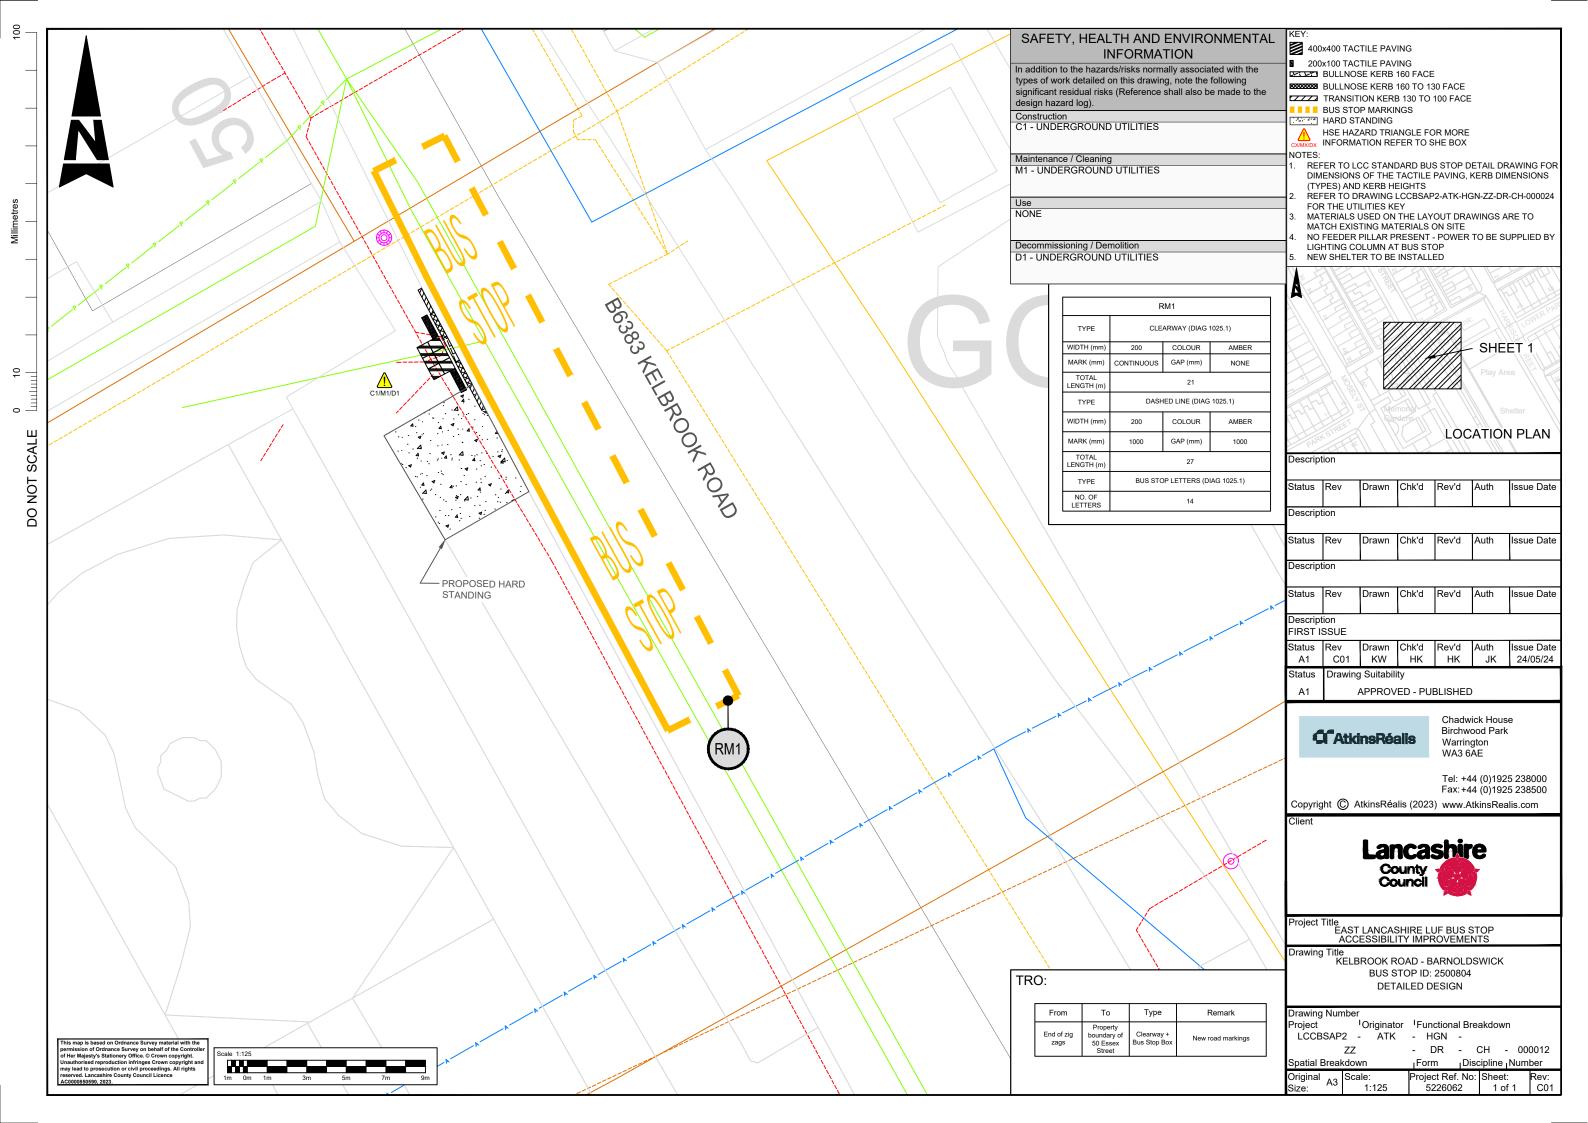

90



Description Drawn Chk'd Rev'd Auth Issue Date Description Drawn Chk'd Rev'd Issue Date Status Rev Drawn Chk'd Rev'd Auth Issue Date Description FIRST ISSUE Status Rev Drawn Chk'd Rev'd Auth Issue Date C01 KW HK JK Status **Drawing Suitability** APPROVED - PUBLISHED Chadwick House Birchwood Park **C**AtkinsRéalis

County

Copyright (C) AtkinsRéalis (2023) www.AtkinsRealis.com

Counci

Warrington WA3 6AE

Tel: +44 (0)1925 238000 Fax: +44 (0)1925 238500

Project Title
EAST LANCASHIRE LUF BUS STOP
ACCESSIBILITY IMPROVEMENTS

Drawing Title

UTILITIES KEY

Drawing Number

roject Originator Functional Breakdown

LCCBSA ATK - HGN -

DR - CH - 000045 ZZ Spatial Breakdown Discipline Number Form

riginal A3 roiect Ref. No: Sheet: 5226062 1 of 1

Description Drawn Chk'd Rev'd Auth Is