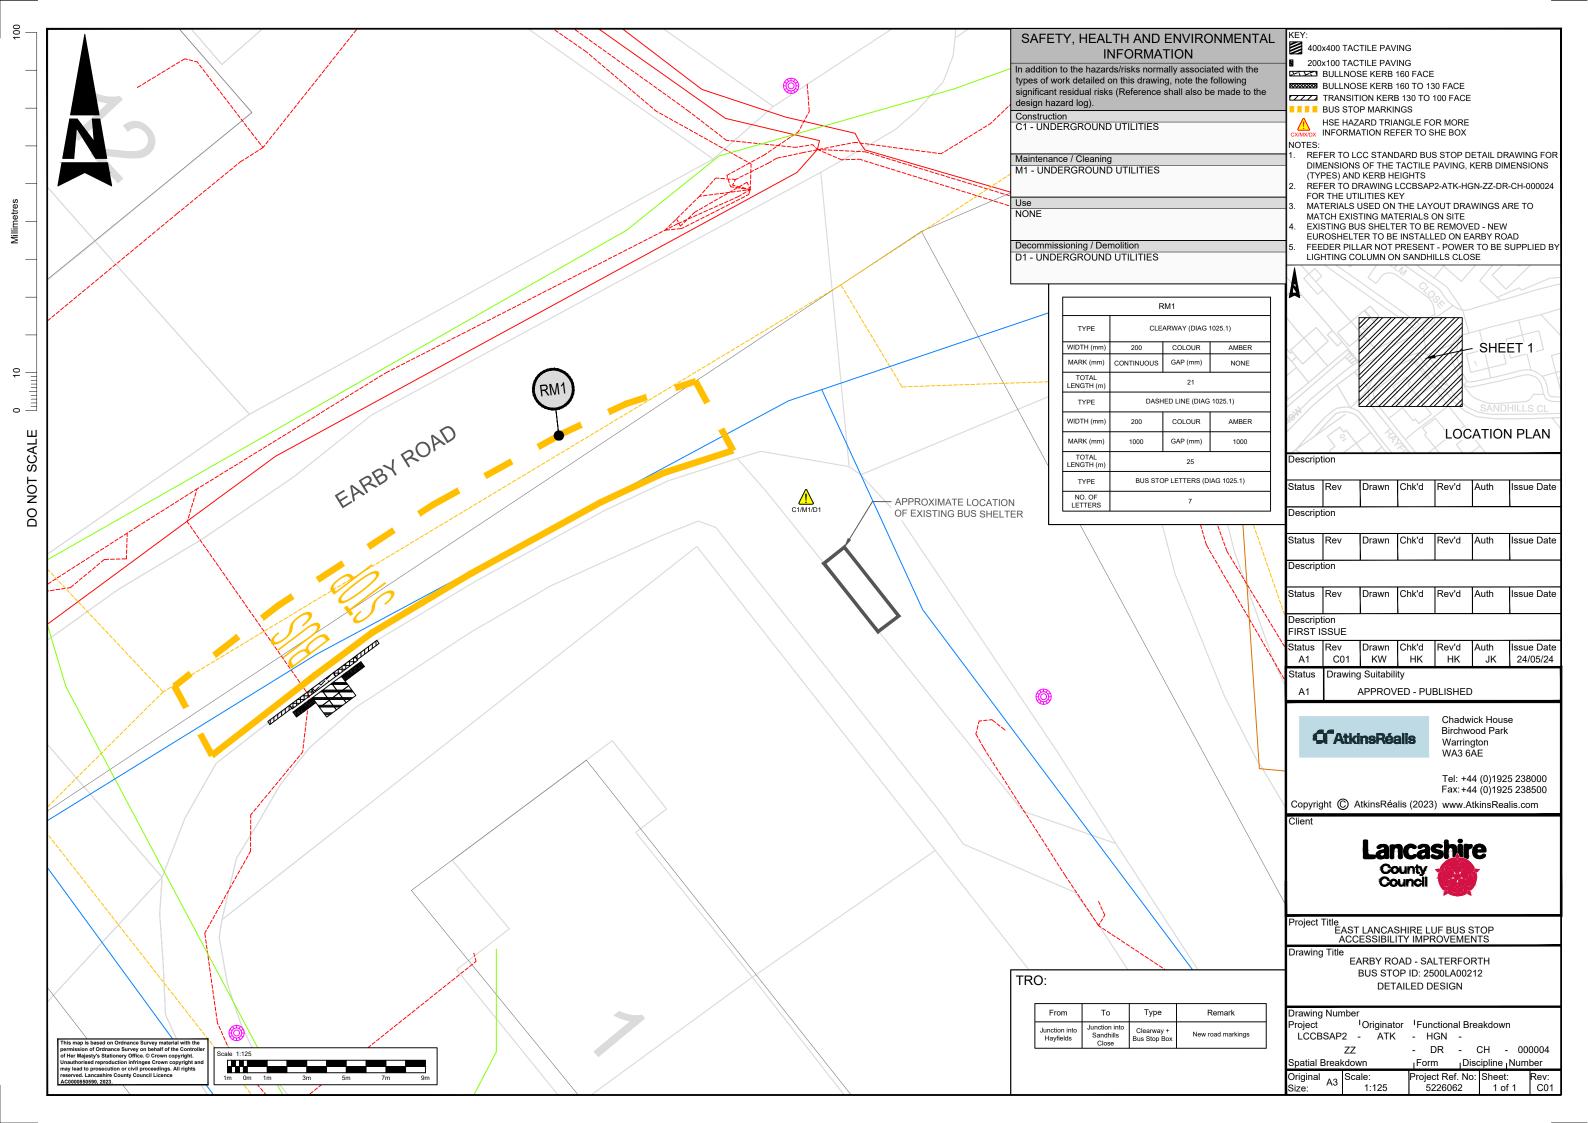

90



Description Drawn Chk'd Rev'd Auth Issue Date Description Drawn Chk'd Rev'd Issue Date Status Rev Drawn Chk'd Rev'd Auth Issue Date Description FIRST ISSUE Status Rev Drawn Chk'd Rev'd Auth Issue Date C01 KW HK JK Status **Drawing Suitability** APPROVED - PUBLISHED Chadwick House Birchwood Park **C**AtkinsRéalis

County

Copyright (C) AtkinsRéalis (2023) www.AtkinsRealis.com

Counci

Warrington WA3 6AE

Tel: +44 (0)1925 238000 Fax: +44 (0)1925 238500

Project Title
EAST LANCASHIRE LUF BUS STOP
ACCESSIBILITY IMPROVEMENTS

Drawing Title

UTILITIES KEY

Drawing Number

roject Originator Functional Breakdown

LCCBSA ATK - HGN -

DR - CH - 000045 ZZ Spatial Breakdown Discipline Number Form

riginal A3 roiect Ref. No: Sheet: 5226062 1 of 1

Description Drawn Chk'd