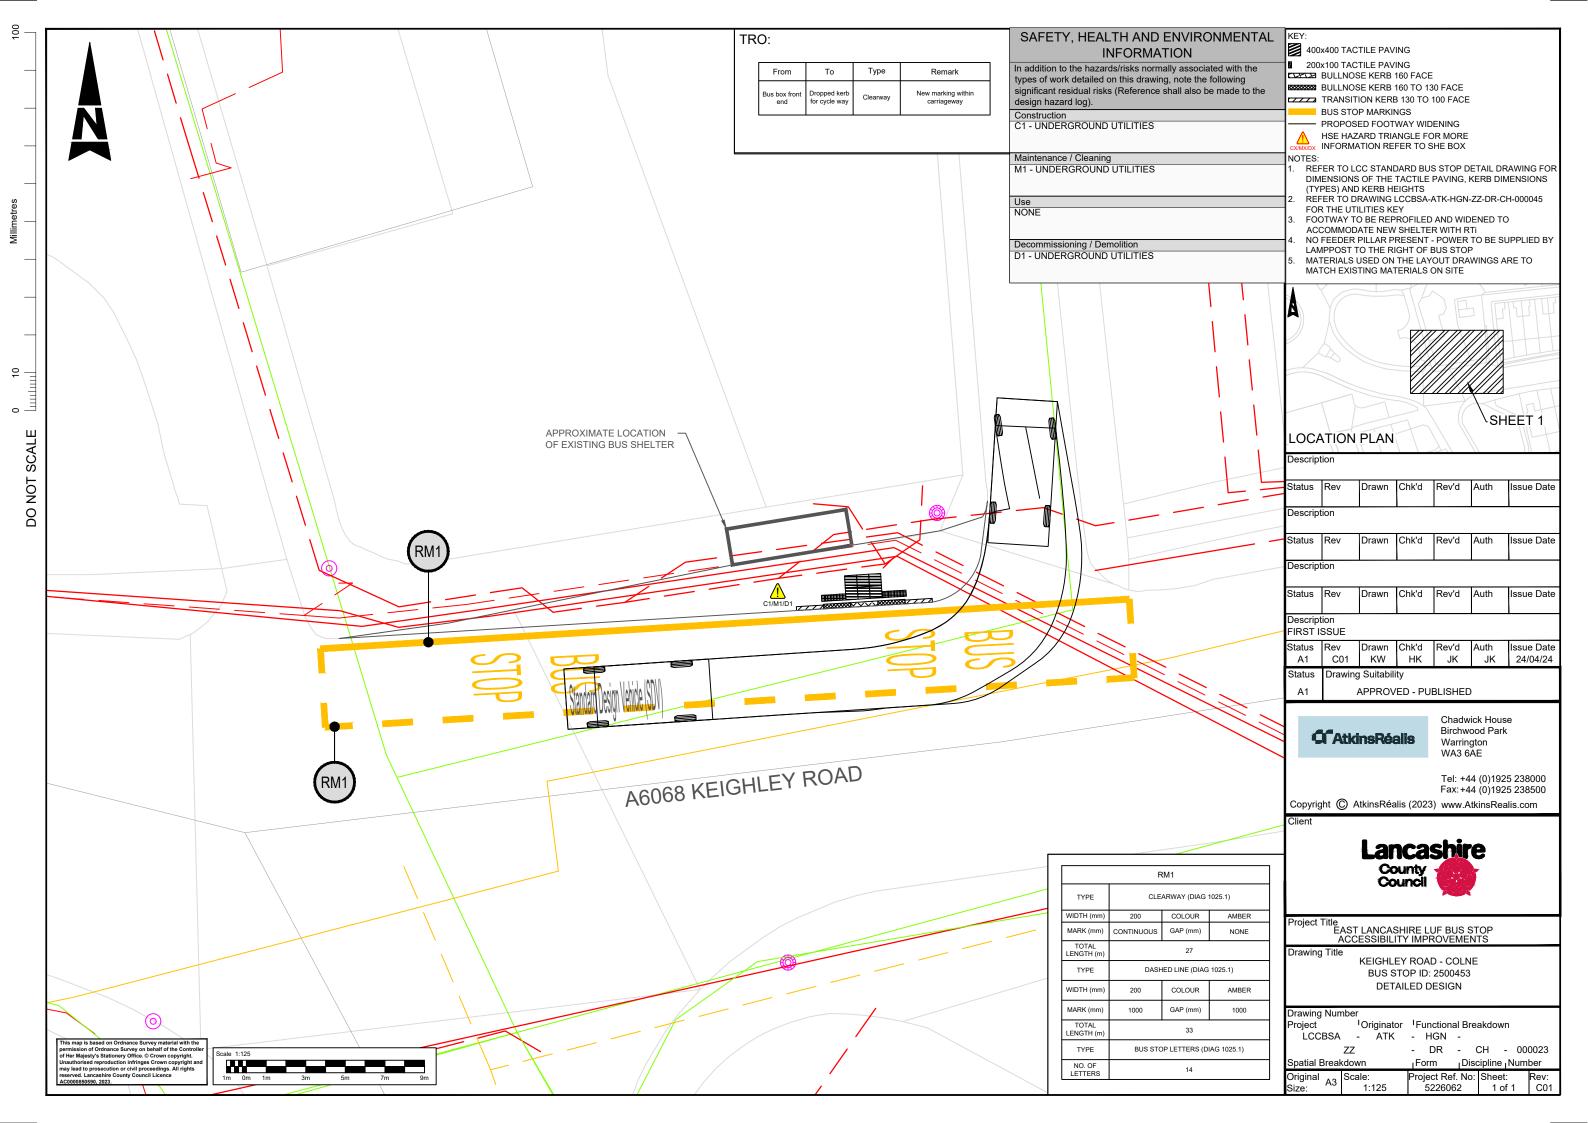

90



Description Drawn Chk'd Rev'd Auth Issue Date Description Drawn Chk'd Rev'd Issue Date Status Rev Drawn Chk'd Rev'd Auth Issue Date Description FIRST ISSUE Status Rev Drawn Chk'd Rev'd Auth Issue Date C01 KW HK JK Status **Drawing Suitability** APPROVED - PUBLISHED Chadwick House Birchwood Park **C**AtkinsRéalis

County

Copyright (C) AtkinsRéalis (2023) www.AtkinsRealis.com

Counci

Warrington WA3 6AE

Tel: +44 (0)1925 238000 Fax: +44 (0)1925 238500

Project Title
EAST LANCASHIRE LUF BUS STOP
ACCESSIBILITY IMPROVEMENTS

Drawing Title

UTILITIES KEY

Drawing Number

roject Originator Functional Breakdown

LCCBSA ATK - HGN -

DR - CH - 000045 ZZ Spatial Breakdown Discipline Number Form

riginal A3 roiect Ref. No: Sheet: 5226062 1 of 1

Des