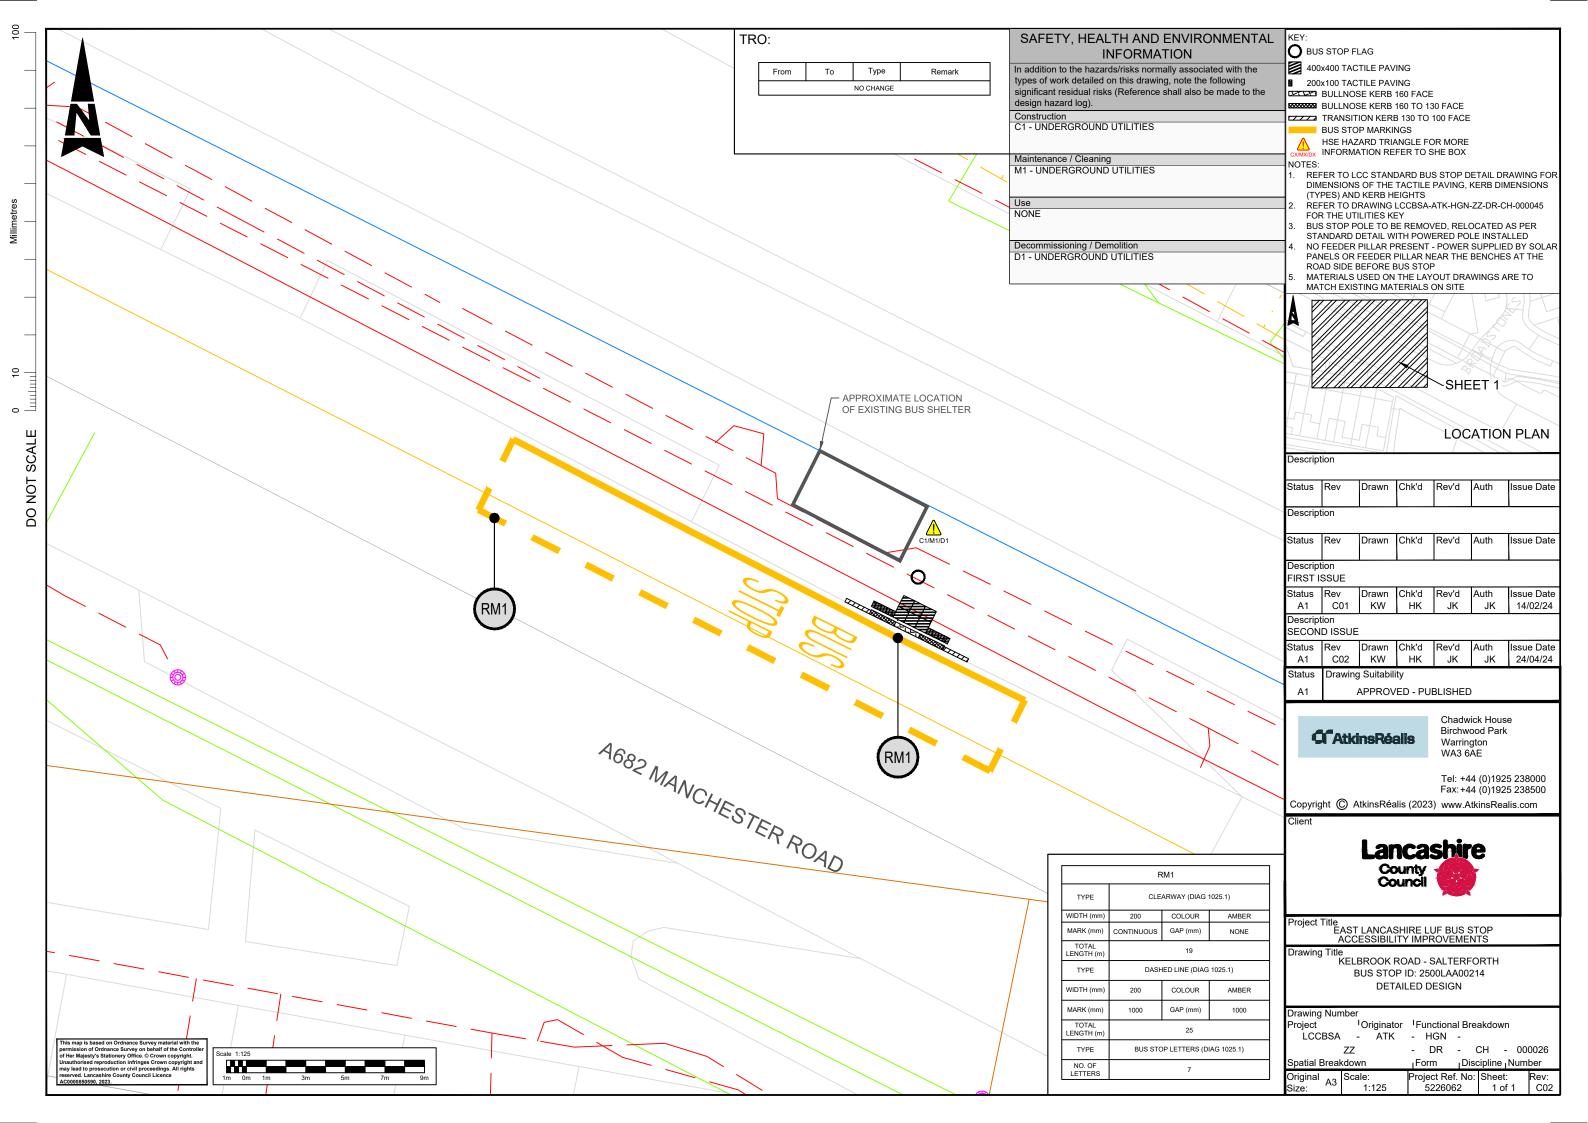

90



Description Drawn Chk'd Rev'd Auth Issue Date Description Drawn Chk'd Rev'd Issue Date Status Rev Drawn Chk'd Rev'd Auth Issue Date Description FIRST ISSUE Status Rev Drawn Chk'd Rev'd Auth Issue Date C01 KW HK JK Status **Drawing Suitability** APPROVED - PUBLISHED Chadwick House Birchwood Park **C**AtkinsRéalis

County

Copyright (C) AtkinsRéalis (2023) www.AtkinsRealis.com

Counci

Warrington WA3 6AE

Tel: +44 (0)1925 238000 Fax: +44 (0)1925 238500

Project Title
EAST LANCASHIRE LUF BUS STOP
ACCESSIBILITY IMPROVEMENTS

Drawing Title

UTILITIES KEY

Drawing Number

roject Originator Functional Breakdown

LCCBSA ATK - HGN -

DR - CH - 000045 ZZ Spatial Breakdown Discipline Number Form

riginal A3 roiect Ref. No: Sheet: 5226062 1 of 1

Descrip