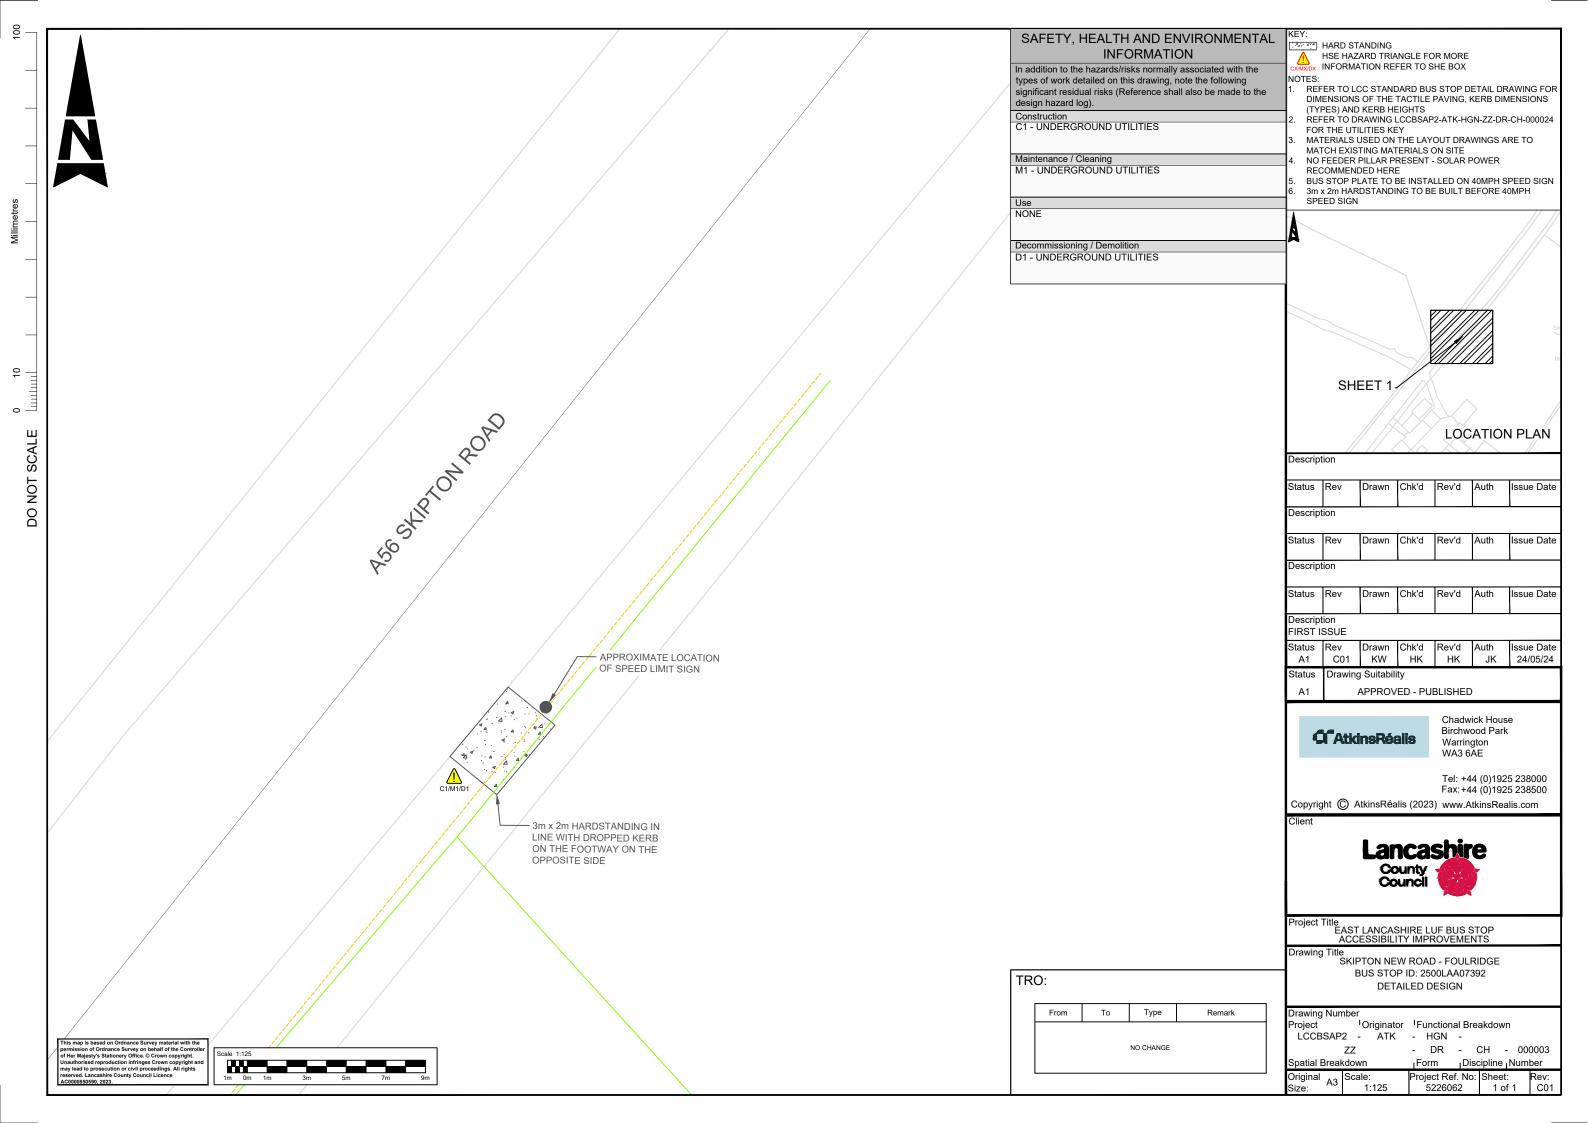

90



Description Drawn Chk'd Rev'd Auth Issue Date Description Drawn Chk'd Rev'd Issue Date Status Rev Drawn Chk'd Rev'd Auth Issue Date Description FIRST ISSUE Status Rev Drawn Chk'd Rev'd Auth Issue Date C01 KW HK JK Status **Drawing Suitability** APPROVED - PUBLISHED Chadwick House Birchwood Park **C**AtkinsRéalis

County

Copyright (C) AtkinsRéalis (2023) www.AtkinsRealis.com

Counci

Warrington WA3 6AE

Tel: +44 (0)1925 238000 Fax: +44 (0)1925 238500

Project Title
EAST LANCASHIRE LUF BUS STOP
ACCESSIBILITY IMPROVEMENTS

Drawing Title

UTILITIES KEY

Drawing Number

roject Originator Functional Breakdown

LCCBSA ATK - HGN -

DR - CH - 000045 ZZ Spatial Breakdown Discipline Number Form

riginal A3 roiect Ref. No: Sheet: 5226062 1 of 1

Description Drawn Chk