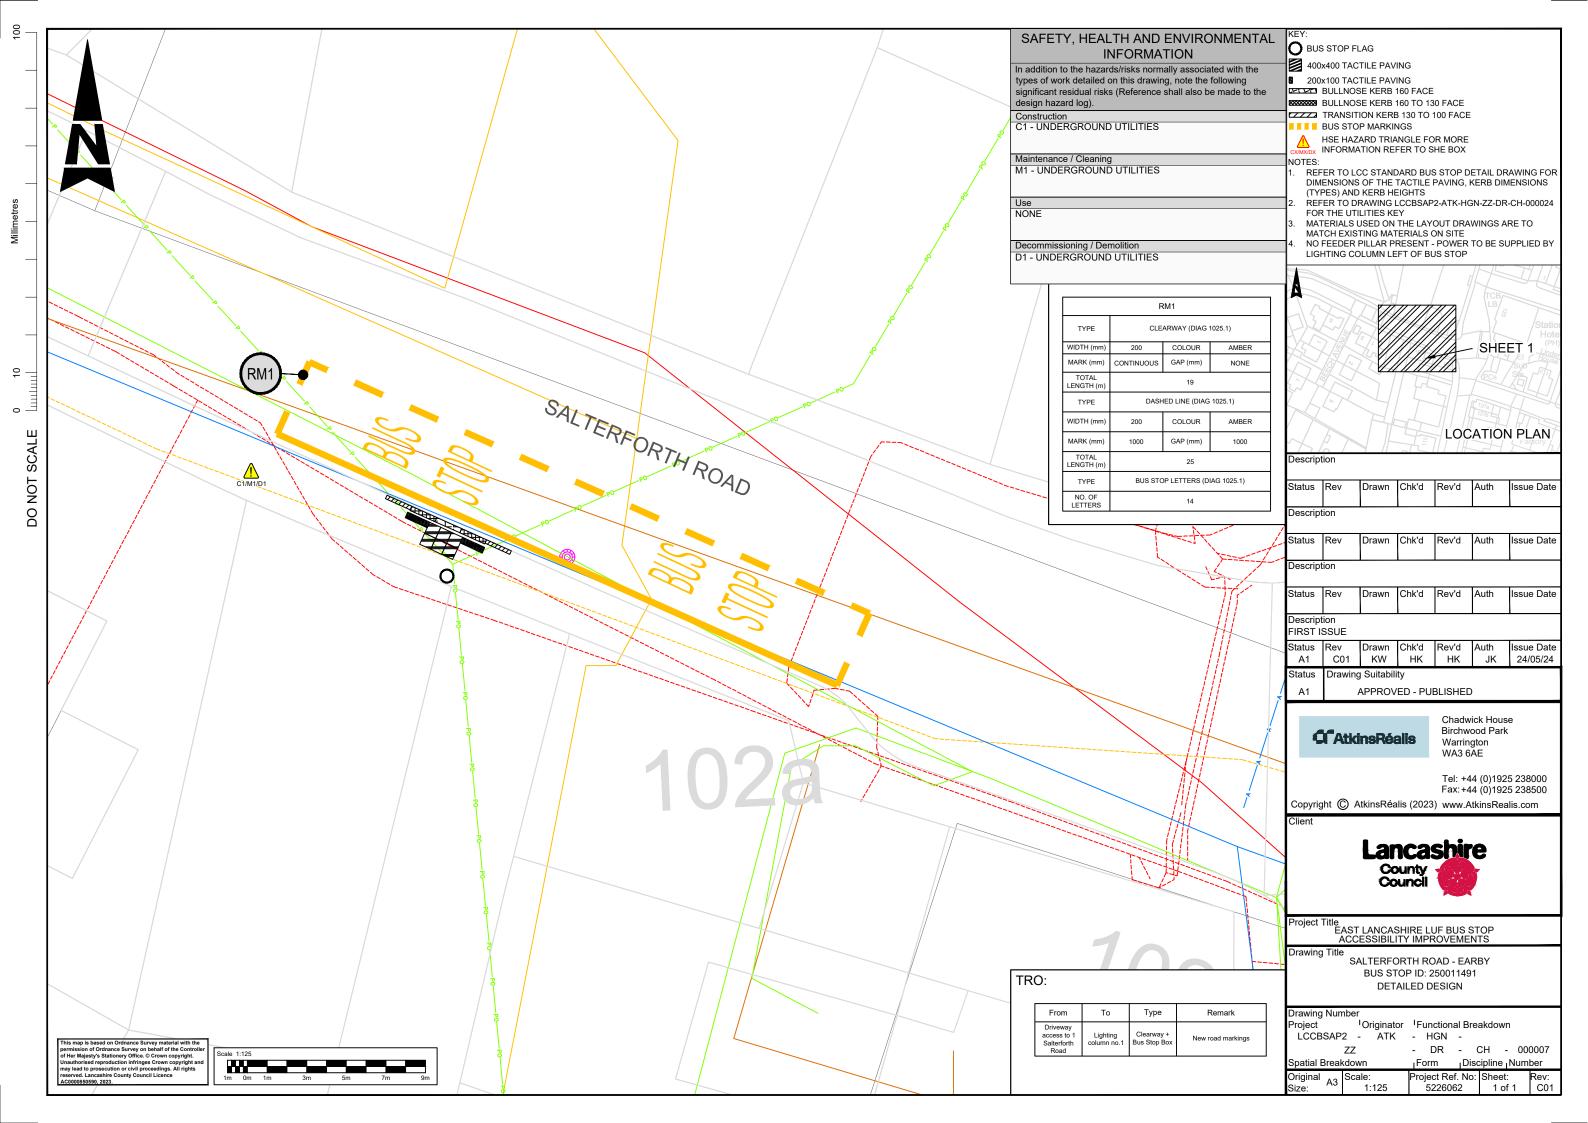

90



Description Drawn Chk'd Rev'd Auth Issue Date Description Drawn Chk'd Rev'd Issue Date Status Rev Drawn Chk'd Rev'd Auth Issue Date Description FIRST ISSUE Status Rev Drawn Chk'd Rev'd Auth Issue Date C01 KW HK JK Status **Drawing Suitability** APPROVED - PUBLISHED Chadwick House Birchwood Park **C**AtkinsRéalis

County

Copyright (C) AtkinsRéalis (2023) www.AtkinsRealis.com

Counci

Warrington WA3 6AE

Tel: +44 (0)1925 238000 Fax: +44 (0)1925 238500

Project Title
EAST LANCASHIRE LUF BUS STOP
ACCESSIBILITY IMPROVEMENTS

Drawing Title

UTILITIES KEY

Drawing Number

roject Originator Functional Breakdown

LCCBSA ATK - HGN -

DR - CH - 000045 ZZ Spatial Breakdown Discipline Number Form

riginal A3 roiect Ref. No: Sheet: 5226062 1 of 1

Description Drawn Chk'd Rev