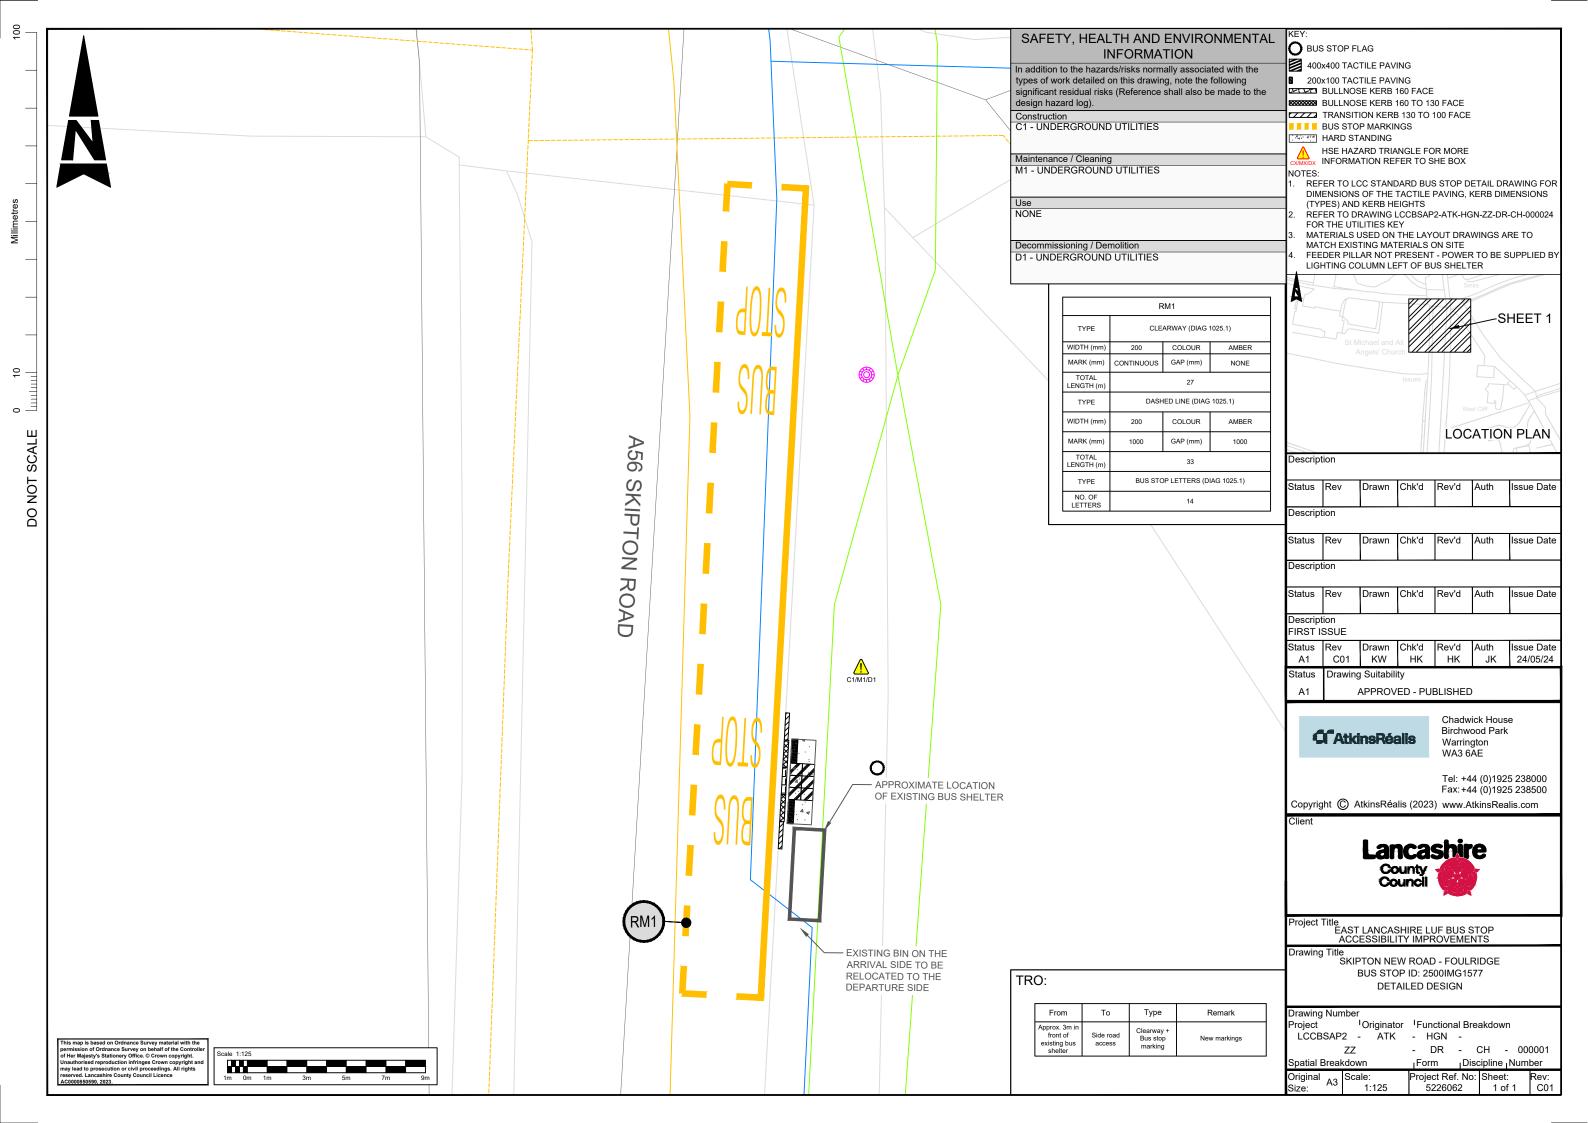

90



Description Drawn Chk'd Rev'd Auth Issue Date Description Drawn Chk'd Rev'd Issue Date Status Rev Drawn Chk'd Rev'd Auth Issue Date Description FIRST ISSUE Status Rev Drawn Chk'd Rev'd Auth Issue Date C01 KW HK JK Status **Drawing Suitability** APPROVED - PUBLISHED Chadwick House Birchwood Park **C**AtkinsRéalis

County

Copyright (C) AtkinsRéalis (2023) www.AtkinsRealis.com

Counci

Warrington WA3 6AE

Tel: +44 (0)1925 238000 Fax: +44 (0)1925 238500

Project Title
EAST LANCASHIRE LUF BUS STOP
ACCESSIBILITY IMPROVEMENTS

Drawing Title

UTILITIES KEY

Drawing Number

roject Originator Functional Breakdown

LCCBSA ATK - HGN -

DR - CH - 000045 ZZ Spatial Breakdown Discipline Number Form

riginal A3 roiect Ref. No: Sheet: 5226062 1 of 1

Description Drawn