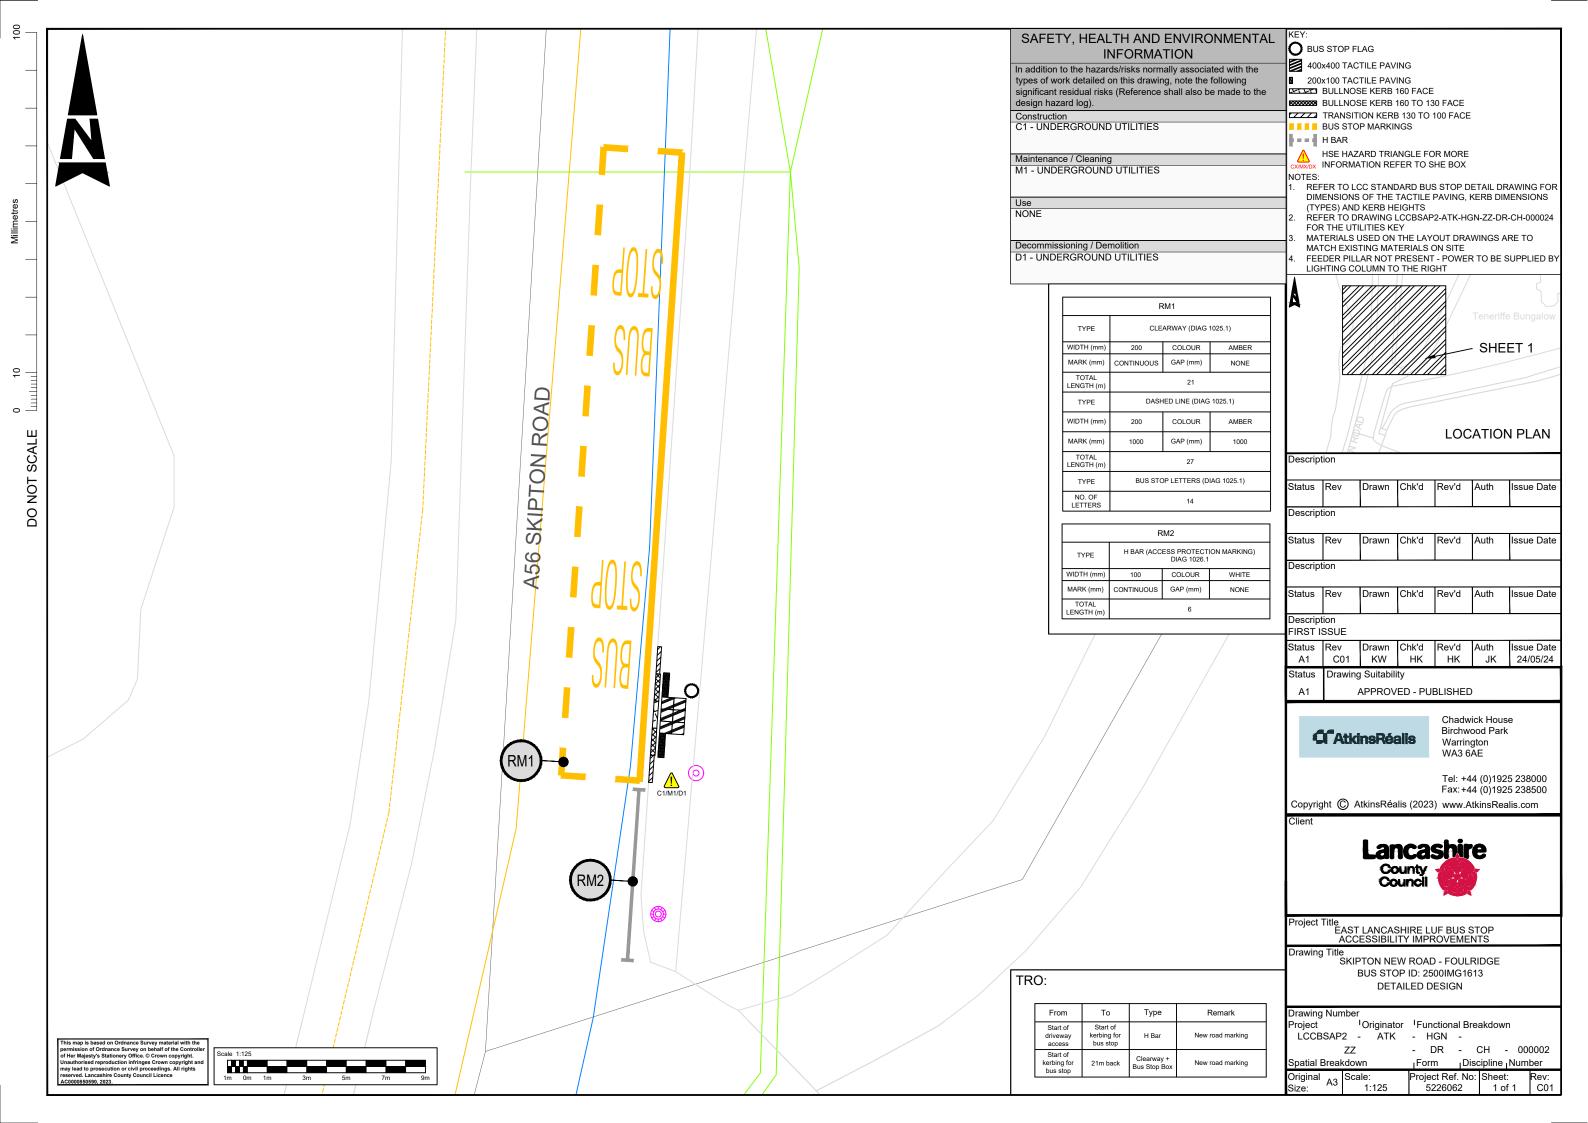

90



Description Drawn Chk'd Rev'd Auth Issue Date Description Drawn Chk'd Rev'd Issue Date Status Rev Drawn Chk'd Rev'd Auth Issue Date Description FIRST ISSUE Status Rev Drawn Chk'd Rev'd Auth Issue Date C01 KW HK JK Status **Drawing Suitability** APPROVED - PUBLISHED Chadwick House Birchwood Park **C**AtkinsRéalis

County

Copyright (C) AtkinsRéalis (2023) www.AtkinsRealis.com

Counci

Warrington WA3 6AE

Tel: +44 (0)1925 238000 Fax: +44 (0)1925 238500

Project Title
EAST LANCASHIRE LUF BUS STOP
ACCESSIBILITY IMPROVEMENTS

Drawing Title

UTILITIES KEY

Drawing Number

roject Originator Functional Breakdown

LCCBSA ATK - HGN -

DR - CH - 000045 ZZ Spatial Breakdown Discipline Number Form

riginal A3 roiect Ref. No: Sheet: 5226062 1 of 1

Description Drawn C