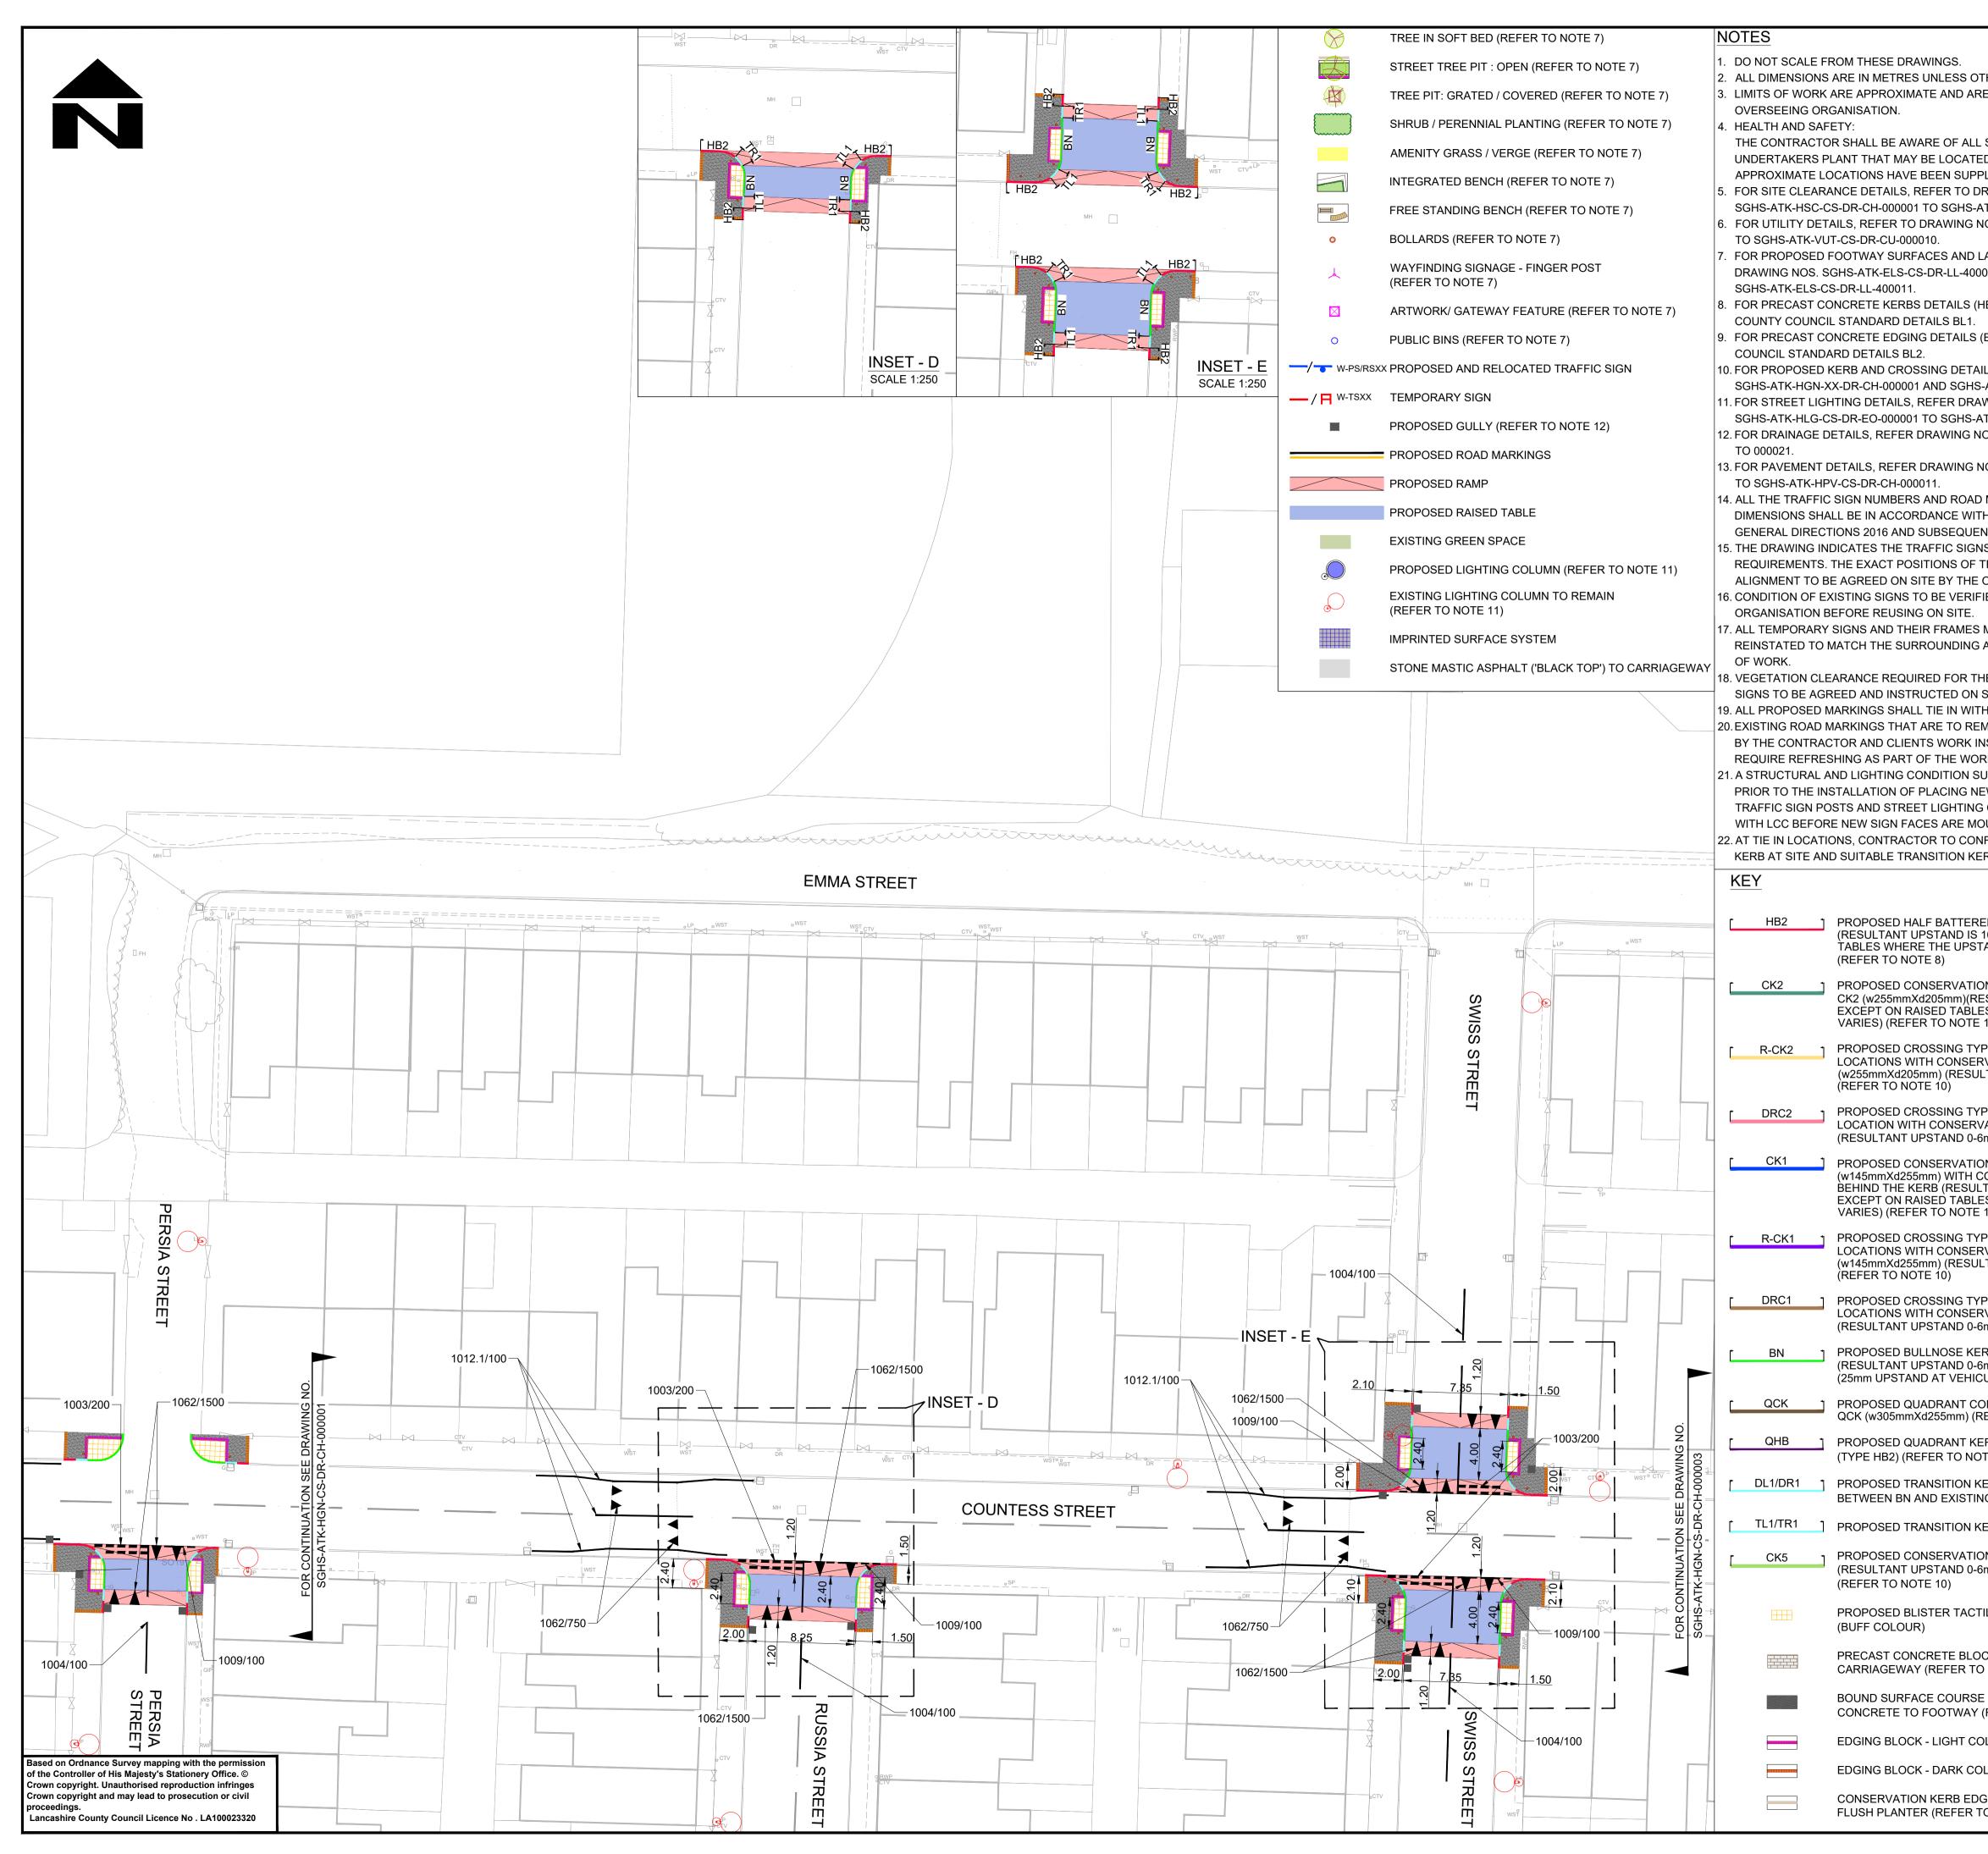

|                                                                                                                                                                                                                            | K                                                                                                                                                                                                                                           | KEY TO ROAD MARKING ANNOTATION       |               |                           |                |               |                        |  |
|----------------------------------------------------------------------------------------------------------------------------------------------------------------------------------------------------------------------------|---------------------------------------------------------------------------------------------------------------------------------------------------------------------------------------------------------------------------------------------|--------------------------------------|---------------|---------------------------|----------------|---------------|------------------------|--|
| THERWISE STATED.<br>RE TO BE AGREED ON SITE WITH THE                                                                                                                                                                       | XXXX (YYY)                                                                                                                                                                                                                                  |                                      |               |                           |                |               |                        |  |
|                                                                                                                                                                                                                            |                                                                                                                                                                                                                                             | Т                                    | RGD           |                           | WIDTH          | ,             |                        |  |
| . STATUTORY<br>ED WITHIN THE SITE. PLANS SHOWING                                                                                                                                                                           |                                                                                                                                                                                                                                             |                                      | AG NO.        |                           | LENGTH         |               |                        |  |
| PLIED BY THE ASSET OWNER.<br>RAWING NOS.                                                                                                                                                                                   | к                                                                                                                                                                                                                                           | EY TO                                | TRAFF         | -IC SIGN                  |                | TATION        |                        |  |
| ATK-HSC-CS-DR-CH-000011.<br>NOS. SGHS-ATK-VUT-CS-DR-CU-000001                                                                                                                                                              |                                                                                                                                                                                                                                             |                                      | W-PS/         | RS/TS/ES X                | x/YYYY         |               |                        |  |
| ANDSCAPE DETAILS, REFER TO                                                                                                                                                                                                 | PI                                                                                                                                                                                                                                          | roposed /                            | Relocated     | l / Si<br>Refei           | 0              | SRGD<br>Diag. |                        |  |
| HB2, BN), REFER TO LANCASHIRE                                                                                                                                                                                              | Ter                                                                                                                                                                                                                                         | mporary /                            | Existing S    | Sign N                    |                | No.           |                        |  |
| (EF), REFER TO LANCASHIRE COUNTY                                                                                                                                                                                           |                                                                                                                                                                                                                                             |                                      |               |                           |                |               |                        |  |
| ILS, REFER TO DRAWING NO.                                                                                                                                                                                                  |                                                                                                                                                                                                                                             |                                      |               |                           |                |               |                        |  |
| ATK-HGN-XX-DR-CH-000003.<br>WING NO.<br>TK-HLG-CS-DR-EO-000010.                                                                                                                                                            |                                                                                                                                                                                                                                             |                                      |               |                           |                |               |                        |  |
| IO. SGHS-ATK-HDG-CS-DR-CD-000011                                                                                                                                                                                           | SAFETY, HEALTH AND ENVIRONMENTAL<br>INFORMATION                                                                                                                                                                                             |                                      |               |                           |                |               |                        |  |
| NO. SGHS-ATK-HPV-CS-DR-CH-000001                                                                                                                                                                                           | In addition to the hazards/risks normally associated with the types of work detailed on this drawing, note the following significant residual risks (Reference shall also be made to the design hazard log - SGHS-ATK-GHS-XX-RA-ZS-000001). |                                      |               |                           |                |               |                        |  |
| MARKING TYPES/COLOURS AND<br>TH TRAFFIC SIGN REGULATIONS AND<br>NT AMENDMENTS.<br>IS AND ROAD MARKINGS<br>TRAFFIC SIGNS AND ROAD MARKINGS<br>OVERSEEING ORGANISATION.<br>TIED WITH OVERSEEING<br>MUST BE REMOVED AND HOLES |                                                                                                                                                                                                                                             |                                      |               |                           |                |               |                        |  |
|                                                                                                                                                                                                                            | Construction<br>Presence of Live Traffic, Utility known.<br>Presence of Asbestos, Tar or any Hazardous Material not known.                                                                                                                  |                                      |               |                           |                |               |                        |  |
|                                                                                                                                                                                                                            | Maintenance / Cleaning                                                                                                                                                                                                                      |                                      |               |                           |                |               |                        |  |
|                                                                                                                                                                                                                            | Presence of Live Traffic, Utility known.                                                                                                                                                                                                    |                                      |               |                           |                |               |                        |  |
| AREA 3 MONTHS AFTER COMPLETION                                                                                                                                                                                             | Use<br>Refer to SGHS-ATK-GHS-XX-RA-ZS-000001                                                                                                                                                                                                |                                      |               |                           |                |               |                        |  |
| HE VISIBILITY OF PROPOSED TRAFFIC<br>SITE BY OVERSEEING ORGANISATION.<br>TH EXISTING MARKINGS.                                                                                                                             | Decommissioning / Demolition<br>Refer to SGHS-ATK-GHS-XX-RA-ZS-000001                                                                                                                                                                       |                                      |               |                           |                |               |                        |  |
| MAIN ARE TO BE ASSESSED ON SITE<br>NSPECTOR AS TO WHETHER THEY<br>RKS.                                                                                                                                                     |                                                                                                                                                                                                                                             |                                      |               |                           | 2 Carlo        |               |                        |  |
| URVEY SHOULD BE UNDERTAKEN<br>EW/RELOCATING SIGNS ON EXISTING                                                                                                                                                              |                                                                                                                                                                                                                                             |                                      | HO I          | 4                         |                |               | - State                |  |
| COLUMNS. IT SHOULD BE AGREED<br>DUNTED ON EXISTING ASSETS.                                                                                                                                                                 |                                                                                                                                                                                                                                             |                                      | 2             |                           |                | 7             |                        |  |
| IFIRM UPSTAND OF THE EXISTING<br>ERB TO BE PROVIDED.                                                                                                                                                                       | 1                                                                                                                                                                                                                                           |                                      |               | 3                         |                |               | •                      |  |
|                                                                                                                                                                                                                            |                                                                                                                                                                                                                                             |                                      |               |                           | 9              |               | 8                      |  |
| ED KERB (TYPE HB2)<br>100mm EXCEPT ON RAISED                                                                                                                                                                               |                                                                                                                                                                                                                                             |                                      |               |                           |                |               |                        |  |
|                                                                                                                                                                                                                            |                                                                                                                                                                                                                                             |                                      |               |                           |                | K             | EY PLAN                |  |
| DN KERB TYPE<br>ESULTANT UPSTAND IS 100mm<br>ES WHERE THE UPSTAND                                                                                                                                                          | Description                                                                                                                                                                                                                                 |                                      |               |                           |                |               | <u>N.T.S.</u>          |  |
| 10)<br>PE R-CK2 AT RAISED                                                                                                                                                                                                  |                                                                                                                                                                                                                                             | Revision                             | Drawn         | Checked                   | Reviewed       | Authorised    | Issue Date             |  |
| RVATION KERBS<br>LTANT UPSTAND 0-25mm)                                                                                                                                                                                     | Description<br>Status                                                                                                                                                                                                                       | Revision                             | Drawn         | Checked                   | Reviewed       | Authorised    | Issue Date             |  |
| PE DRC2 AT DROPPED<br>/ATION KERB                                                                                                                                                                                          | Description                                                                                                                                                                                                                                 |                                      | 2.0001        | Shooked                   | . Concored     | ,             |                        |  |
| 6mm) (REFER TO NOTE 10)                                                                                                                                                                                                    | First Issue<br><sub>Status</sub><br>S3                                                                                                                                                                                                      | Revision<br>P01                      | Drawn<br>KSSS | Checked<br>SS             | Reviewed<br>ED | Authorised    | Issue Date<br>28/10/24 |  |
| DN KERB TYPE CK1<br>CONCRETE SETTS (100mm WIDE)<br>TANT UPSTAND IS 100mm                                                                                                                                                   | Description<br>For Tender                                                                                                                                                                                                                   | -                                    | 1,000         |                           |                |               | 20/10/24               |  |
| ES WHERE THE UPSTAND<br>10)                                                                                                                                                                                                | S4                                                                                                                                                                                                                                          | Revision<br>P02                      | Drawn<br>KSSS | Checked<br>SS             | Reviewed<br>ED | Authorised    | Issue Date 20/12/24    |  |
| PE R-CK1 AT RAISED<br>RVATION KERBS<br>LTANT UPSTAND 0-25mm)                                                                                                                                                               | Status<br>S4                                                                                                                                                                                                                                | Drawing S                            | -             | ONSTRU                    | CTION          | APPRO\        | /AL                    |  |
| PE DRC1 AT DROPPED                                                                                                                                                                                                         | <b>-</b> , -                                                                                                                                                                                                                                |                                      |               |                           |                |               |                        |  |
| RVATION KERB<br>Smm) (REFER TO NOTE 10)                                                                                                                                                                                    | The Excha<br>3 New You<br>Mancheste                                                                                                                                                                                                         | rk Street                            |               | CAt                       | kinsF          | Réalis        | 5                      |  |
| RB (TYPE BN)<br>Smm) (REFER TO NOTE 8)                                                                                                                                                                                     | M1 4HN                                                                                                                                                                                                                                      |                                      |               |                           |                |               |                        |  |
| CULAR CROSSOVER)<br>ONSERVATION KERB TYPE                                                                                                                                                                                  | Copyright                                                                                                                                                                                                                                   | © Atkin                              | sRéalis (2    | 2024)                     |                |               |                        |  |
| REFER TO NOTE 10)                                                                                                                                                                                                          | Client Lancashire                                                                                                                                                                                                                           |                                      |               |                           |                |               |                        |  |
| DTE 10)                                                                                                                                                                                                                    |                                                                                                                                                                                                                                             |                                      | 1             | County<br>Council         | 3              |               |                        |  |
| ERB<br>NG KERB (REFER NOTE 22)                                                                                                                                                                                             |                                                                                                                                                                                                                                             |                                      |               |                           |                |               |                        |  |
| ERB BETWEEN BN AND HB2                                                                                                                                                                                                     | Project Stage / State<br>Design Fix                                                                                                                                                                                                         |                                      |               |                           |                |               |                        |  |
| DN KERB TYPE CK5<br>Smm) (w145mmXd255mm)                                                                                                                                                                                   | Safer                                                                                                                                                                                                                                       | Safer, Greener and Healthier Streets |               |                           |                |               |                        |  |
| TILE PAVING                                                                                                                                                                                                                |                                                                                                                                                                                                                                             | GENERAL ARRANGEMENT                  |               |                           |                |               |                        |  |
| CK TO FOOTWAY /<br>D NOTE 7)                                                                                                                                                                                               | COUNTESS STREET AREA<br>(SHEET 2 OF 11)                                                                                                                                                                                                     |                                      |               |                           |                |               |                        |  |
| E DENSE ASPHALT<br>(REFER TO NOTE 7)                                                                                                                                                                                       |                                                                                                                                                                                                                                             |                                      |               |                           |                |               |                        |  |
| DLOUR (REFER TO NOTE 7)                                                                                                                                                                                                    | Drawing Number<br>Project                                                                                                                                                                                                                   | <sup>₀</sup><br>GHS                  |               | riginator<br>ATK          |                | nal Breakdown |                        |  |
| DLOUR (REFER TO NOTE 7)                                                                                                                                                                                                    | CS - DR-CH-000002                                                                                                                                                                                                                           |                                      |               |                           |                |               |                        |  |
| GE TO RAISED OR<br>TO NOTE 7)                                                                                                                                                                                              | Original A1                                                                                                                                                                                                                                 | Scale: 1:25                          | 50 F          | Project<br>Ref. No: 52226 |                | 2 of 11       | Rev: P02               |  |
|                                                                                                                                                                                                                            |                                                                                                                                                                                                                                             |                                      |               |                           |                |               |                        |  |