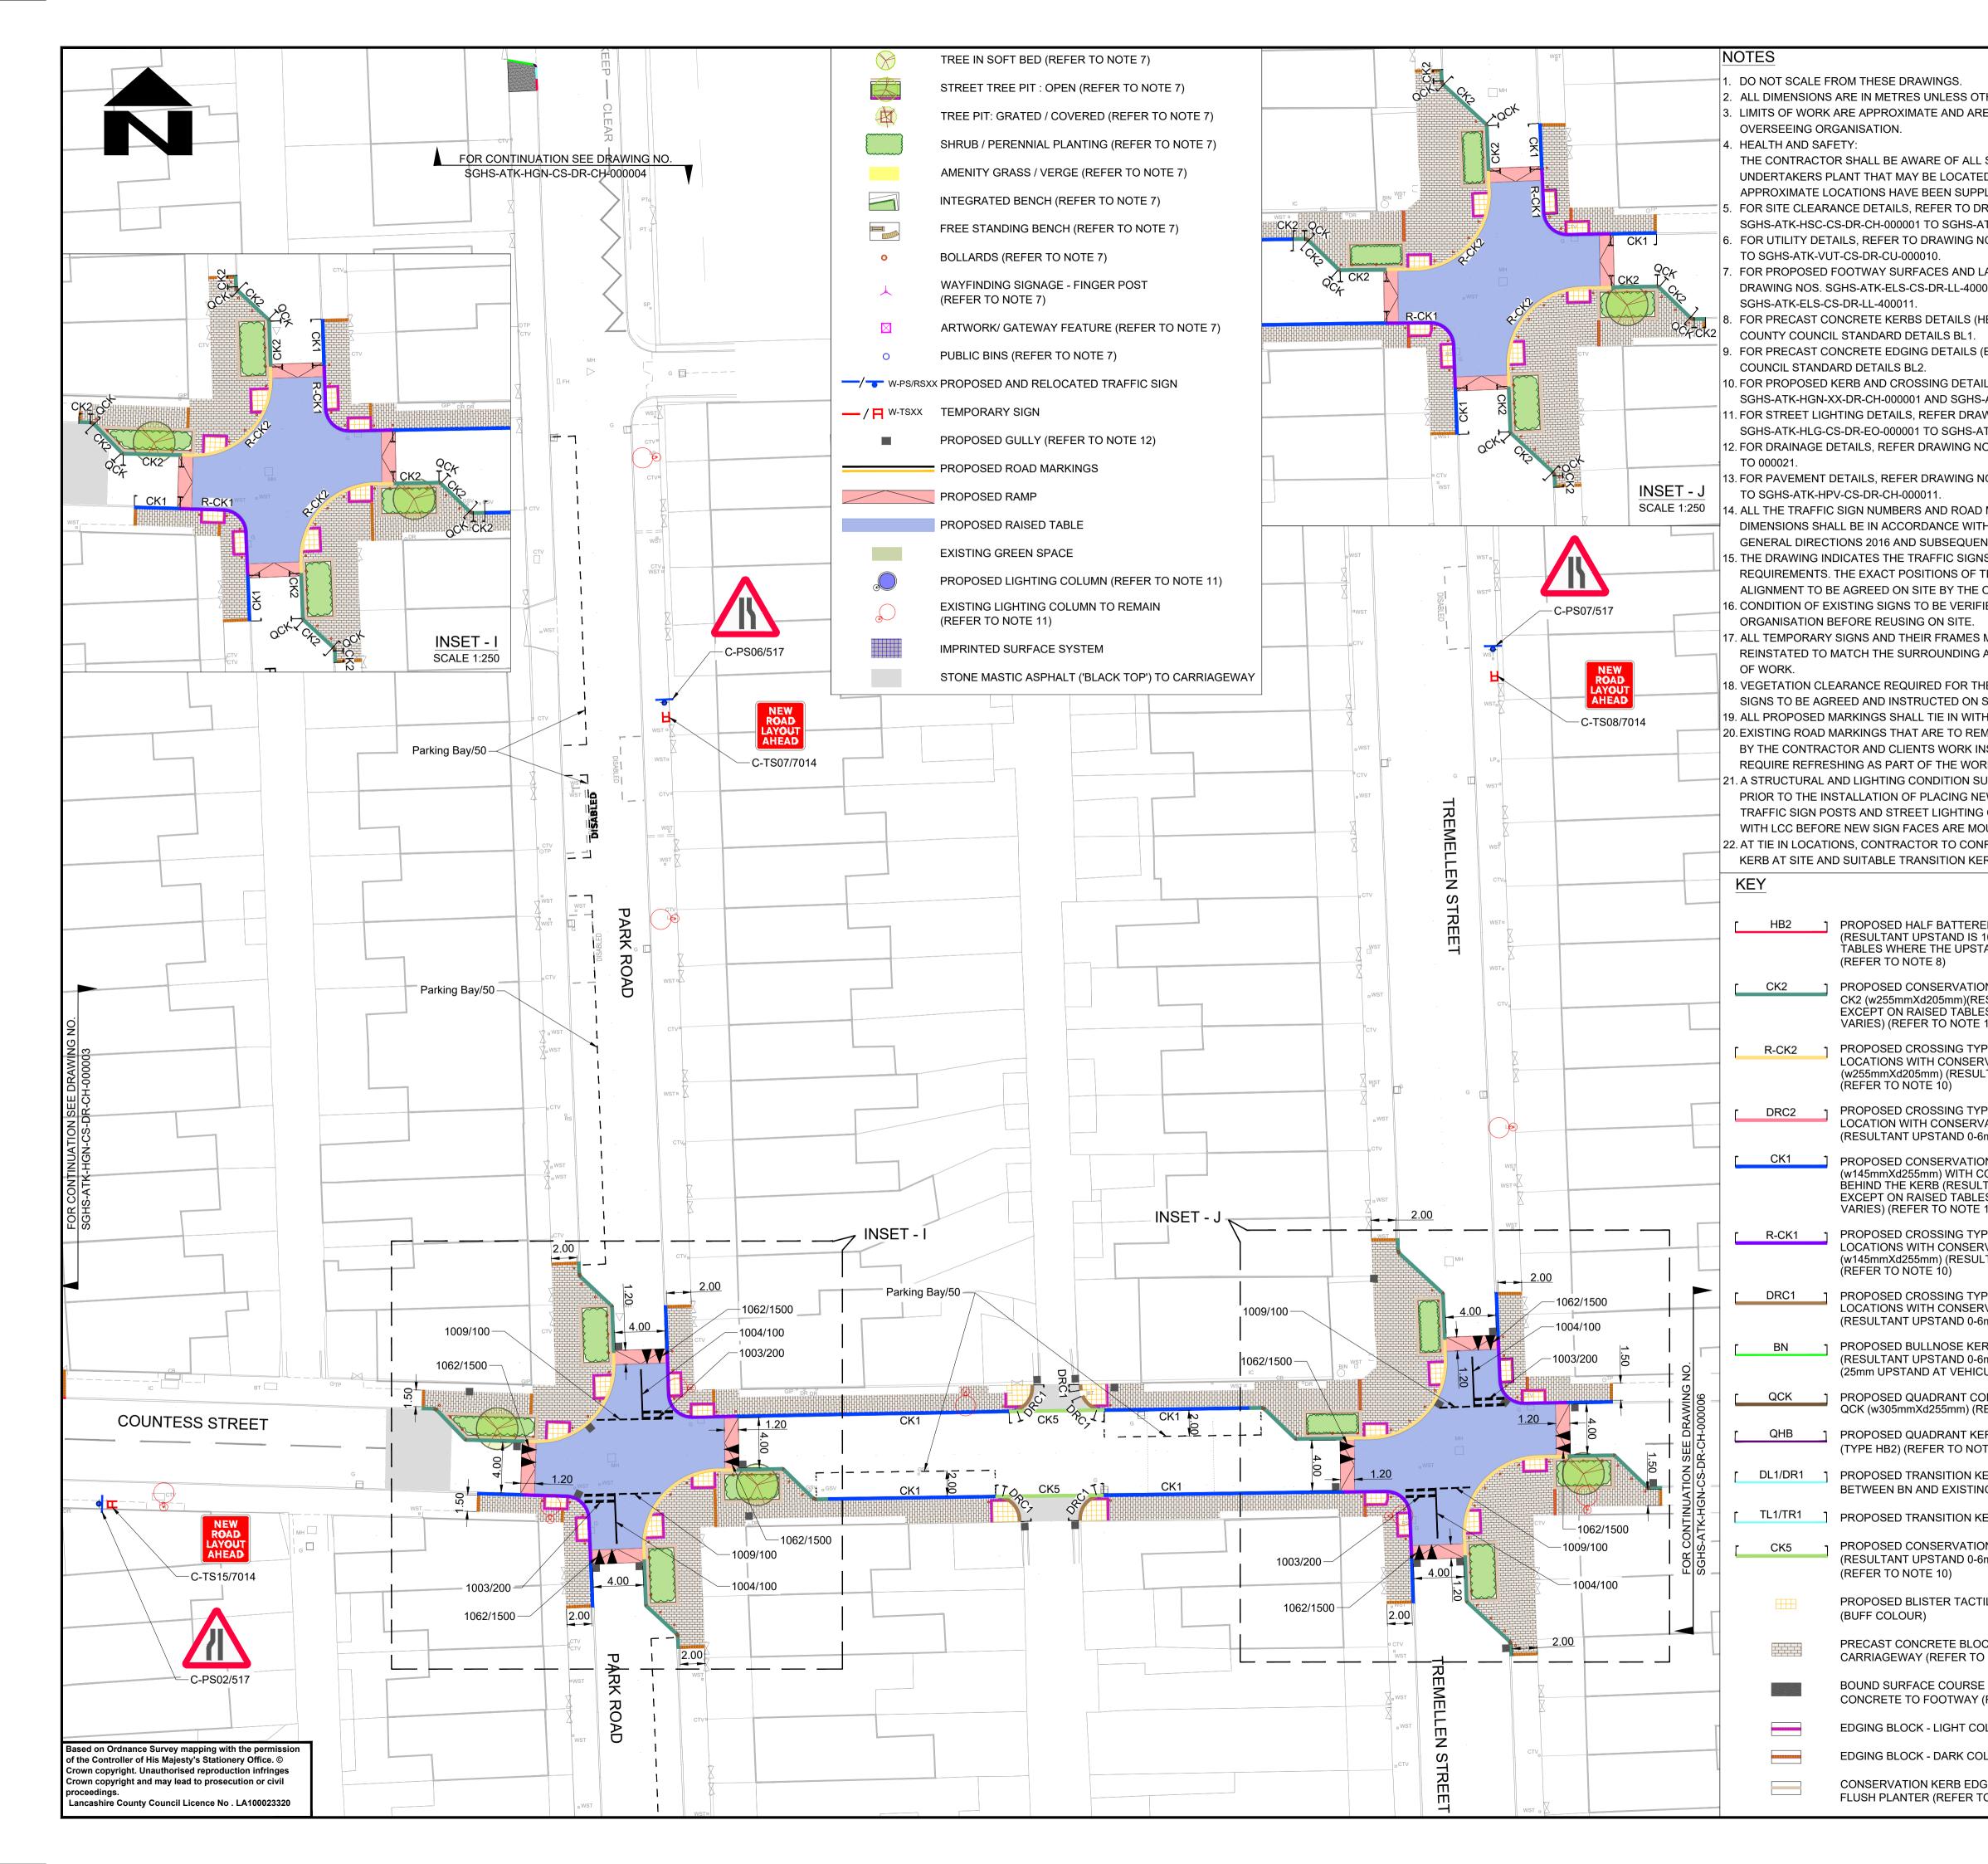

|                                                                                    |                                                                                                                                                                                                              | _          |
|------------------------------------------------------------------------------------|--------------------------------------------------------------------------------------------------------------------------------------------------------------------------------------------------------------|------------|
|                                                                                    | KEY TO ROAD MARKING ANNOTATION                                                                                                                                                                               |            |
| THERWISE STATED.<br>E TO BE AGREED ON SITE WITH THE                                | XXXX (YYY)                                                                                                                                                                                                   |            |
| STATUTODY                                                                          | TSRGD WIDTH /                                                                                                                                                                                                |            |
| . STATUTORY<br>ED WITHIN THE SITE. PLANS SHOWING<br>PLIED BY THE ASSET OWNER.      | DIAG NO. LENGTH                                                                                                                                                                                              |            |
| RAWING NOS.<br>ATK-HSC-CS-DR-CH-000011.                                            | KEY TO TRAFFIC SIGN ANNOTATION                                                                                                                                                                               |            |
| IOS. SGHS-ATK-VUT-CS-DR-CU-000001                                                  | W-PS/RS/TS/ES XX/YYYY                                                                                                                                                                                        |            |
| ANDSCAPE DETAILS, REFER TO<br>001 TO                                               | Proposed / Relocated /<br>Temporary / Existing Sign                                                                                                                                                          |            |
| HB2, BN), REFER TO LANCASHIRE                                                      | No. No.                                                                                                                                                                                                      |            |
| (EF), REFER TO LANCASHIRE COUNTY                                                   |                                                                                                                                                                                                              |            |
| ILS, REFER TO DRAWING NO.<br>-ATK-HGN-XX-DR-CH-000003.                             |                                                                                                                                                                                                              |            |
| WING NO.<br>\TK-HLG-CS-DR-EO-000010.                                               |                                                                                                                                                                                                              | _          |
| O. SGHS-ATK-HDG-CS-DR-CD-000011                                                    | SAFETY, HEALTH AND ENVIRONMENTAL<br>INFORMATION                                                                                                                                                              |            |
| MARKING TYPES/COLOURS AND                                                          | In addition to the hazards/risks normally associated with the types of worl detailed on this drawing, note the following significant residual risks (Reference shall also be made to the design hazard log - | k          |
| TH TRAFFIC SIGN REGULATIONS AND<br>NT AMENDMENTS.                                  | SGHS-ATK-GHS-XX-RA-ZS-000001).<br>Construction                                                                                                                                                               |            |
| IS AND ROAD MARKINGS<br>TRAFFIC SIGNS AND ROAD MARKINGS                            | Presence of Live Traffic, Utility known.<br>Presence of Asbestos, Tar or any Hazardous Material not known.                                                                                                   |            |
| OVERSEEING ORGANISATION.<br>IED WITH OVERSEEING                                    | Maintenance / Cleaning<br>Presence of Live Traffic, Utility known.                                                                                                                                           |            |
| MUST BE REMOVED AND HOLES                                                          | Presence of Live Traffic, Utility known.<br>Use<br>Refer to SGHS-ATK-GHS-XX-RA-ZS-000001                                                                                                                     |            |
| AREA 3 MONTHS AFTER COMPLETION                                                     | Decommissioning / Demolition                                                                                                                                                                                 |            |
| SITE BY OVERSEEING ORGANISATION.<br>H EXISTING MARKINGS.                           | Refer to SGHS-ATK-GHS-XX-RA-ZS-000001                                                                                                                                                                        | // ell 11- |
| MAIN ARE TO BE ASSESSED ON SITE<br>NSPECTOR AS TO WHETHER THEY                     |                                                                                                                                                                                                              | T          |
| RKS.<br>URVEY SHOULD BE UNDERTAKEN                                                 |                                                                                                                                                                                                              | -F         |
| EW/RELOCATING SIGNS ON EXISTING<br>COLUMNS. IT SHOULD BE AGREED                    | 4                                                                                                                                                                                                            |            |
| DUNTED ON EXISTING ASSETS.<br>IFIRM UPSTAND OF THE EXISTING<br>ERB TO BE PROVIDED. | 2 3 5 6 7                                                                                                                                                                                                    |            |
| RB TO BE PROVIDED.                                                                 |                                                                                                                                                                                                              |            |
| ED KERB (TYPE HB2)                                                                 |                                                                                                                                                                                                              |            |
| 100mm EXCEPT ON ŔAISED<br>FAND VARIES)                                             |                                                                                                                                                                                                              |            |
| ON KERB TYPE<br>ESULTANT UPSTAND IS 100mm                                          | KEY PLA<br>N.T.S.                                                                                                                                                                                            | <u>\N</u>  |
| ES WHERE THE UPSTAND<br>10)                                                        | Description           Status         Revision         Drawn         Checked         Reviewed         Authorised         Issue Date                                                                           | te         |
| PE R-CK2 AT RAISED<br>RVATION KERBS                                                | Description                                                                                                                                                                                                  | -          |
| LTANT UPSTAND 0-25mm)                                                              | Status Revision Drawn Checked Reviewed Authorised Issue Dat                                                                                                                                                  | te         |
| PE DRC2 AT DROPPED<br>/ATION KERB<br>Smm) (REFER TO NOTE 10)                       | Description First Issue Chatering Description                                                                                                                                                                |            |
| ON KERB TYPE CK1<br>CONCRETE SETTS (100mm WIDE)                                    | Status     Revision     Drawn     Checked     Reviewed     Authorised     Issue Dat       S3     P01     KSSS     SS     ED      28/10/       Description                                                    |            |
| TANT UPSTAND IS 100mm<br>ES WHERE THE UPSTAND<br>10)                               | For Tender Status Revision Drawn Checked Reviewed Authorised Issue Dat                                                                                                                                       |            |
| PE R-CK1 AT RAISED                                                                 | S4     P02     KSSS     SS     ED      20/12/       Status     Drawing Suitability                                                                                                                           | 24         |
| LTANT UPSTAND 0-25mm)                                                              | S4 FOR CONSTRUCTION APPROVAL                                                                                                                                                                                 |            |
| PE DRC1 AT DROPPED<br>RVATION KERB                                                 | The Exchange<br>3 New York Street                                                                                                                                                                            |            |
| Smm) (REFER TO NOTE 10)<br>RB (TYPE BN)                                            | 3 New York Street<br>Manchester<br>M1 4HN                                                                                                                                                                    |            |
| Smm) (REFER TO NOTE 8)<br>CULAR CROSSOVER)                                         | Copyright © AtkinsRéalis (2024)                                                                                                                                                                              |            |
| ONSERVATION KERB TYPE<br>REFER TO NOTE 10)                                         | Client                                                                                                                                                                                                       | ┥          |
| ERBS, RADIUS 305mm<br>TE 10)                                                       |                                                                                                                                                                                                              |            |
| ERB<br>IG KERB (REFER NOTE 22)                                                     |                                                                                                                                                                                                              |            |
| ERB BETWEEN BN AND HB2                                                             | Project Stage / State<br>Design Fix                                                                                                                                                                          | $\dashv$   |
| DN KERB TYPE CK5<br>Smm) (w145mmXd255mm)                                           | Project Title<br>Safer, Greener and Healthier Streets                                                                                                                                                        | 5          |
|                                                                                    | Drawing Title                                                                                                                                                                                                | ┥          |
| ILE PAVING                                                                         | GENERAL ARRANGEMENT                                                                                                                                                                                          |            |
| CK TO FOOTWAY /<br>D NOTE 7)                                                       | COUNTESS STREET AREA<br>(SHEET 5 OF 11)                                                                                                                                                                      |            |
| E DENSE ASPHALT<br>(REFER TO NOTE 7)                                               |                                                                                                                                                                                                              |            |
| DLOUR (REFER TO NOTE 7)                                                            | Drawing Number Project Originator Functional Breakdown                                                                                                                                                       | ┨          |
| DLOUR (REFER TO NOTE 7)                                                            | SGHS - ATK - HGN -<br>CS - DR-CH-000005                                                                                                                                                                      | ;          |
| GE TO RAISED OR<br>TO NOTE 7)                                                      | Spatial Breakdown     Form     Discipline     Number       Original<br>Size:     Scale: 1:250     Project<br>Ref. No: 5222644     Sheet:     5 of 11     Rev: PC                                             |            |
|                                                                                    |                                                                                                                                                                                                              |            |