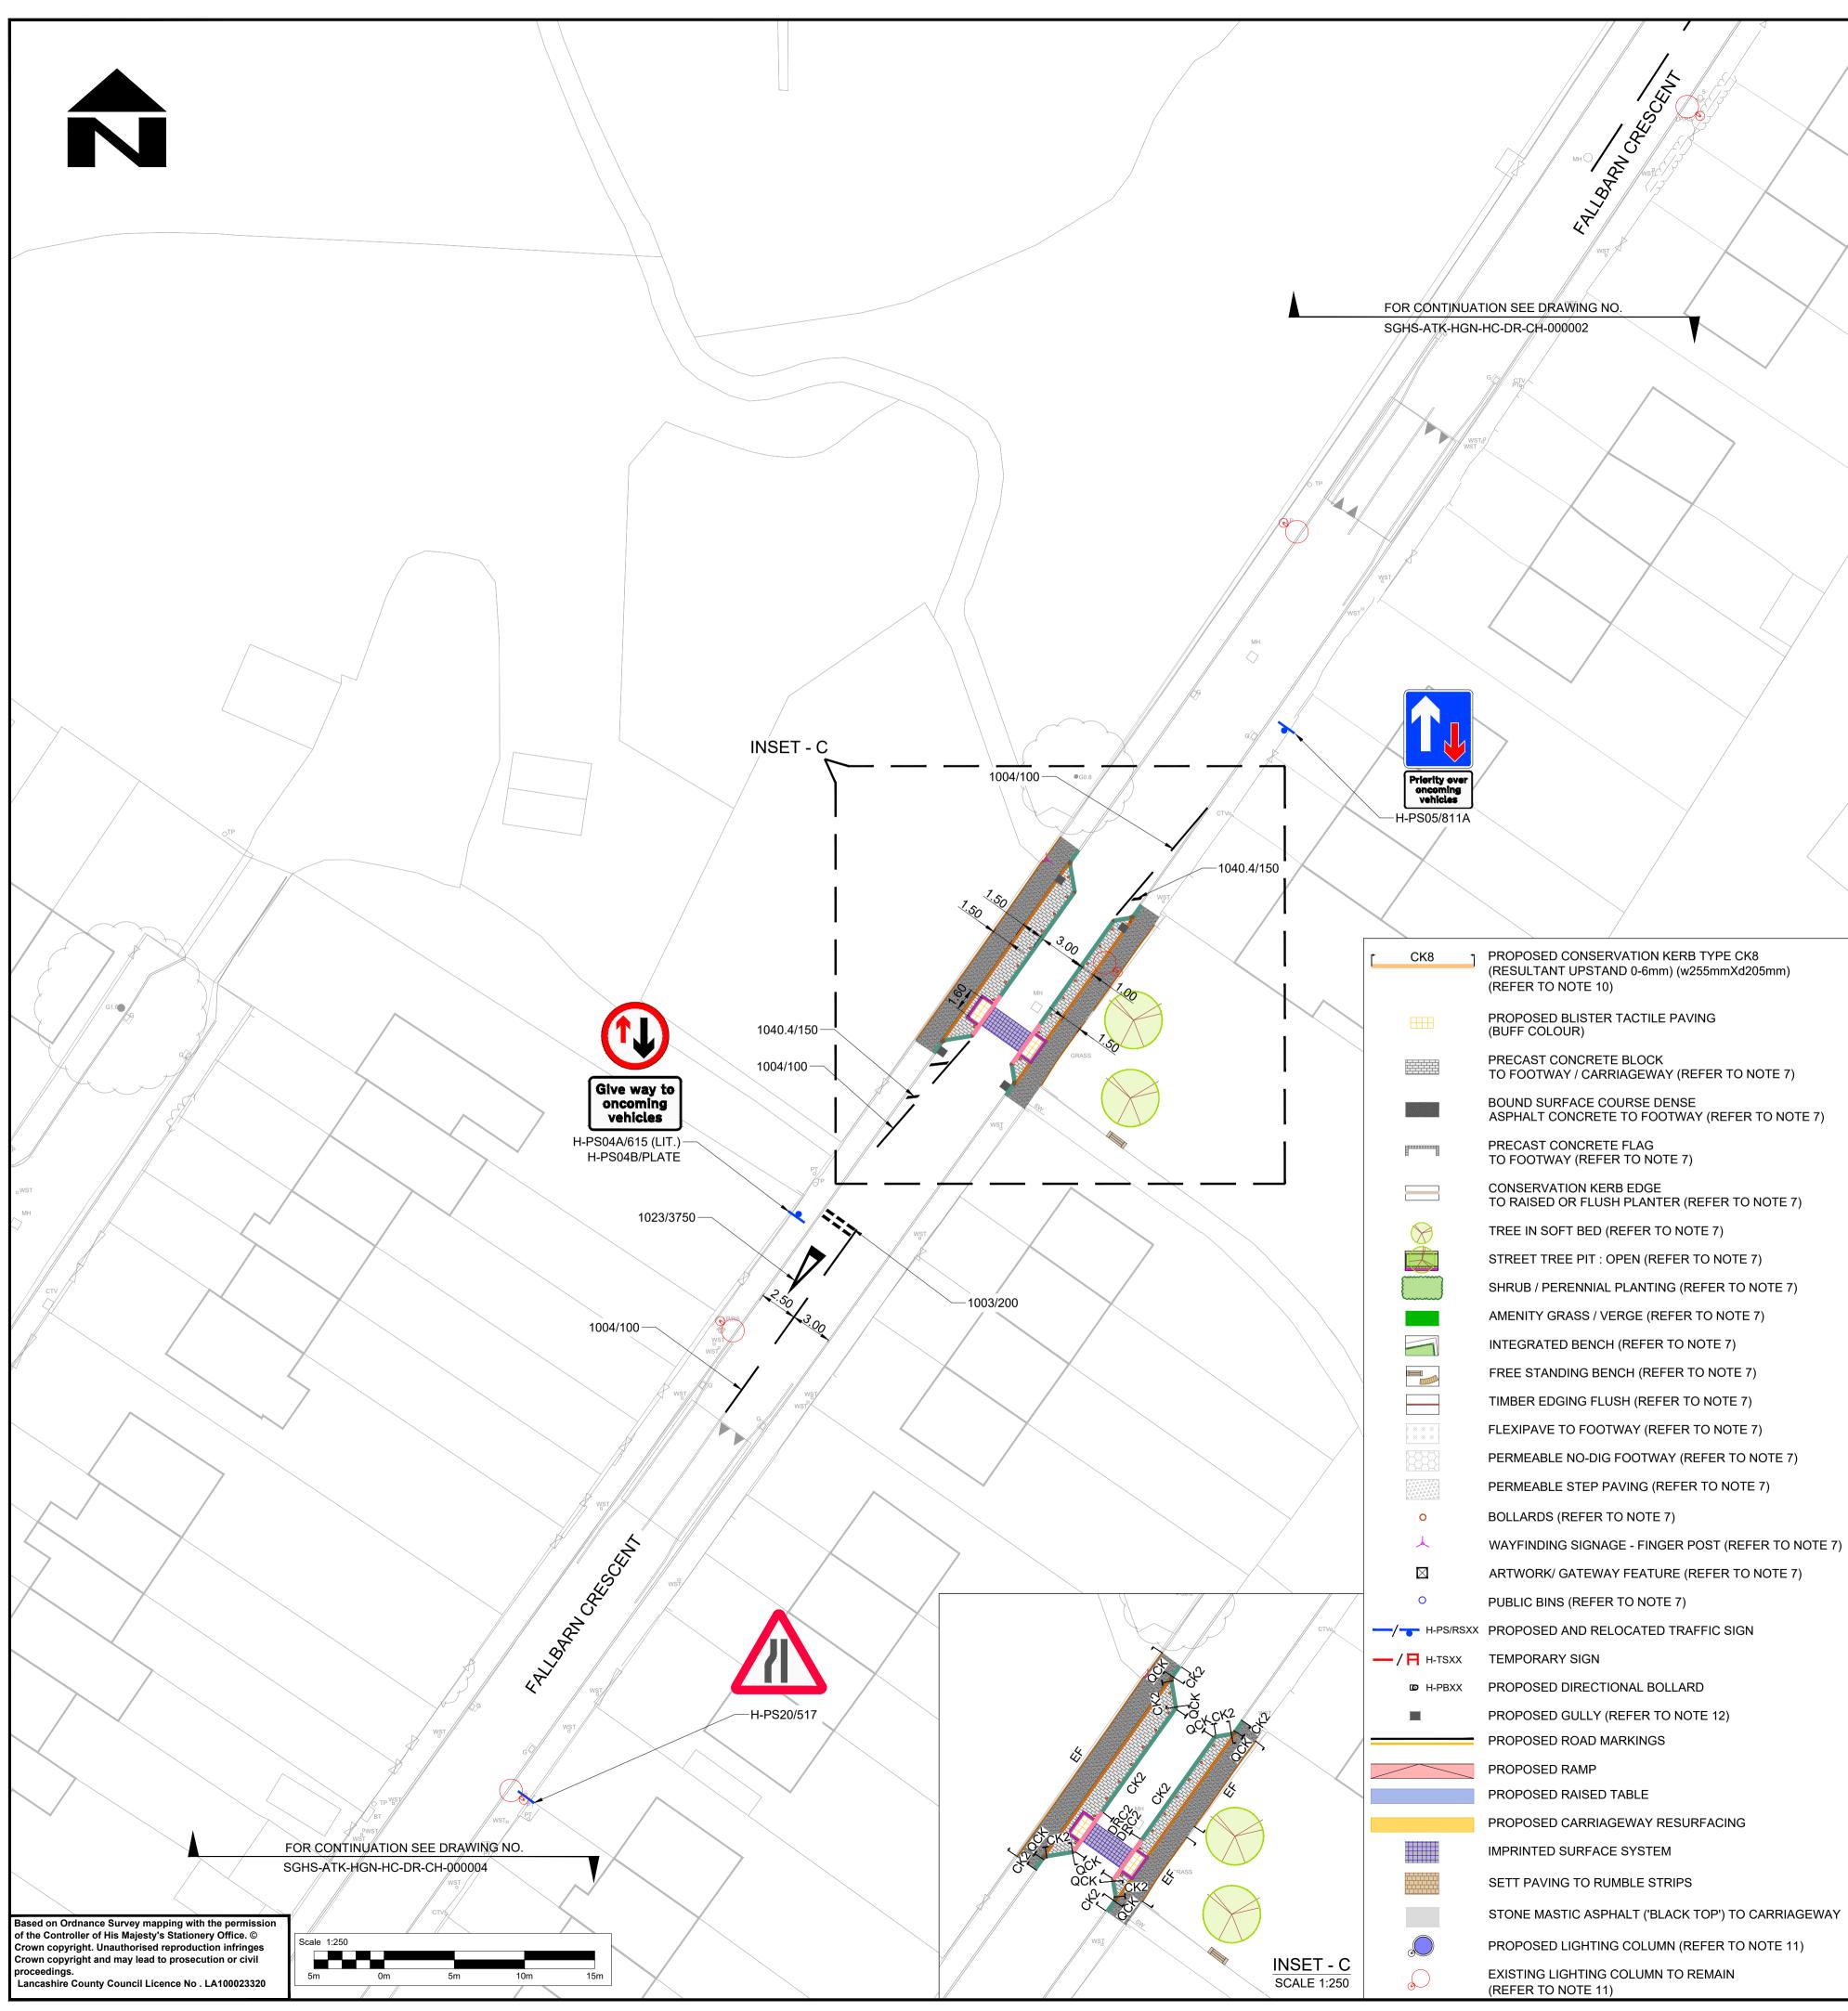

## NOTES

- 1. DO NOT SCALE FROM THESE DRAWINGS.
- 2. ALL DIMENSIONS ARE IN METRES UNLESS (
- 3. LIMITS OF WORK ARE APPROXIMATE AND AF OVERSEEING ORGANISATION. 4. HEALTH AND SAFETY:
- THE CONTRACTOR SHALL BE AWARE OF ALI UNDERTAKERS PLANT THAT MAY BE LOCAT APPROXIMATE LOCATIONS HAVE BEEN SUP 5. FOR SITE CLEARANCE DETAILS, REFER TO D
- SGHS-ATK-HSC-HC-DR-CH-000001 TO SGHS-6. FOR UTILITY DETAILS, REFER TO DRAWING TO SGHS-ATK-VUT-HC-DR-CU-000013.
- 7. FOR PROPOSED FOOTWAY SURFACES & LA DRAWING NOS. SGHS-ATK-ELS-HC-DR-LL-40 SGHS-ATK-ELS-HC-DR-LL-400012 AND SGHS-
- 8. FOR PRECAST CONCRETE KERBS DETAILS ( COUNTY COUNCIL STANDARD DETAILS BL1. 9. FOR PRECAST CONCRETE EDGING DETAILS
- COUNCIL STANDARD DETAILS BL2. 10. FOR PROPOSED KERB AND CROSSING DETA
- SGHS-ATK-HGN-XX-DR-CH-000001 TO SGHS-11. FOR STREET LIGHTING DETAILS, REFER DRA
- SGHS-ATK-HLG-HC-DR-EO-000001 TO SGHS-12. FOR DRAINAGE DETAILS, REFER DRAWING N TO SGHS-ATK-HDG-HC-DR-CD-000023.
- 13. FOR PAVEMENT DETAILS, REFER DRAWING TO SGHS-ATK-HPV-HC-DR-CH-000013.
- 14. ALL THE TRAFFIC SIGN NUMBERS AND ROAI DIMENSIONS SHALL BE IN ACCORDANCE WI GENERAL DIRECTIONS 2016 AND SUBSEQUE
- 15. THE DRAWING INDICATES THE TRAFFIC SIG REQUIREMENTS. THE EXACT POSITIONS OF ALIGNMENT TO BE AGREED ON SITE BY THE
- 16. CONDITION OF EXISTING SIGNS TO BE VERI ORGANISATION BEFORE REUSING ON SITE. 17. ALL TEMPORARY SIGNS AND THEIR FRAMES REINSTATED TO MATCH THE SURROUNDING
- OF WORK. 18. VEGETATION CLEARANCE REQUIRED FOR SIGNS TO BE AGREED AND INSTRUCTED ON
- 19. ALL PROPOSED MARKINGS SHALL TIE IN WIT 20. EXISTING ROAD MARKINGS THAT ARE TO RE BY THE CONTRACTOR AND CLIENTS WORK I REQUIRE REFRESHING AS PART OF THE WC
- 21. A STRUCTURAL AND LIGHTING CONDITION S PRIOR TO THE INSTALLATION OF PLACING TRAFFIC SIGN POSTS AND STREET LIGHTING
- WITH LCC BEFORE NEW SIGN FACES ARE M 22. AT TIE IN LOCATIONS, CONTRACTOR TO CO KERB AT SITE AND SUITABLE TRANSITION K

| KEY             |                                                                                                                              |
|-----------------|------------------------------------------------------------------------------------------------------------------------------|
| <u>г НВ2 </u> ] | PROPOSED HALF BATTERE<br>(RESULTANT UPSTAND IS 7<br>RAISED TABLES WHERE TH<br>(REFER TO NOTE 8)                              |
| r R-HB2 1       | PROPOSED RAISED TABLE<br>TYPE R-HB2 WITH HB2 KER<br>(RESULTANT UPSTAND 0-6                                                   |
| [ СК2 ]         | PROPOSED CONSERVATIO<br>CK2 (w255mmXd205mm) (RI<br>EXCEPT ON RAISED TABLE<br>VARIES) (REFER TO NOTE                          |
| [ R-CK2 ]       | PROPOSED CROSSING TYP<br>LOCATIONS WITH CONSER<br>(w255mmXd205mm) (RESUL<br>(REFER TO NOTE 10)                               |
| t DRC2 1        | PROPOSED CROSSING TYP<br>LOCATION WITH CONSERV<br>(RESULTANT UPSTAND 0-6                                                     |
| <u>[ CK1 ]</u>  | PROPOSED CONSERVATIO<br>(w145mmXd255mm) WITH C<br>BEHIND THE KERB (RESUL<br>EXCEPT ON RAISED TABLE<br>VARIES) (REFER TO NOTE |
| <u>г СК1 1</u>  | PROPOSED CONSERVATIO<br>(w145mmXd255m) WITHOUT<br>THE KERB (RESULTANT UF<br>(REFER TO NOTE 10)                               |
| [ R-CK1 ]       | PROPOSED CROSSING TYP<br>LOCATIONS WITH CONSER<br>(w145mmXd255mm) (RESUL<br>(REFER TO NOTE 10)                               |
| r DRC1 1        | PROPOSED CROSSING TYP<br>LOCATIONS WITH CONSER<br>(RESULTANT UPSTAND 0-6                                                     |
| r BN 1          | PROPOSED BULLNOSE KEI<br>(RESULTANT UPSTAND 0-6<br>(25mm UPSTAND AT VEHIC                                                    |
| [ EF ]          | PROPOSED FLAT TOP EDG<br>(REFER TO NOTE 9)                                                                                   |
| C QCK 1         | PROPOSED QUADRANT CC<br>QCK (w305mmXd255mm) (R                                                                               |
| C QHB 1         | PROPOSED QUADRANT KE<br>(TYPE HB2) (REFER TO NO                                                                              |
| [ КК ]          | PROPOSED BUS STOP KER<br>(RESULTANT UPSTAND 160                                                                              |
| ۲ DL1/DR1 ۲     | PROPOSED TRANSITION KI<br>BETWEEN BN AND EXISTIN                                                                             |
| t TL1/TR1 1     | PROPOSED TRANSITION KI                                                                                                       |
| ן TKL/TKR ז     | PROPOSED TRANSITION KI<br>BETWEEN BUS STOP KERB<br>(REFER NOTE 22)                                                           |

FOR CONTINUATION SEE DRAWING NO. SGHS-ATK-HGN-HC-DR-CH-000002

FALLORION COSCIENT

|                                                                                                                                                                                             | KEY TO ROAD MARKING ANNOTATION                                                                                                                                                                               |                             |                          |                        |                                       |                       |                        |  |  |
|---------------------------------------------------------------------------------------------------------------------------------------------------------------------------------------------|--------------------------------------------------------------------------------------------------------------------------------------------------------------------------------------------------------------|-----------------------------|--------------------------|------------------------|---------------------------------------|-----------------------|------------------------|--|--|
| OTHERWISE STATED.<br>RE TO BE AGREED ON SITE WITH THE                                                                                                                                       | XXXX (YYY)                                                                                                                                                                                                   |                             |                          |                        |                                       |                       |                        |  |  |
| LL STATUTORY<br>TED WITHIN THE SITE. PLANS SHOWING<br>PPLIED BY THE ASSET OWNER.                                                                                                            |                                                                                                                                                                                                              | DI                          | AG NO.                   | IC SIG                 |                                       |                       | J                      |  |  |
| DRAWING NOS.<br>ATK-HSC-HC-DR-CH-000013.<br>NOS. SGHS-ATK-VUT-HC-DR-CU-000001                                                                                                               |                                                                                                                                                                                                              |                             |                          | RS/TS/ES 2             |                                       |                       | <u>v</u>               |  |  |
| ANDSCAPE DETAILS, REFER TO<br>00001 TO<br>S-ATK-ELS-HC-DR-LL-400016.<br>(HB2, BN), REFER TO LANCASHIRE                                                                                      |                                                                                                                                                                                                              |                             | Relocated<br>Existing Si | / Refe                 | Sign<br>erence<br>No.                 | TSRGD<br>Diag.<br>No. |                        |  |  |
| S (EF), REFER TO LANCASHIRE COUNTY                                                                                                                                                          |                                                                                                                                                                                                              |                             | INF                      | ORMA                   | TION                                  | ONMENT                |                        |  |  |
| AILS, REFER TO DRAWING NO.<br>-ATK-HGN-XX-DR-CH-000003.                                                                                                                                     | In addition to the hazards/risks normally associated with the types of work detailed on this drawing, note the following significant residual risks (Reference shall also be made to the design hazard log - |                             |                          |                        |                                       |                       |                        |  |  |
| AWING NO.<br>-ATK-HLG-HC-DR-EO-000013.<br>NO. SGHS-ATK-HDG-HC-DR-CD-000011                                                                                                                  | SGHS-ATK-GHS-XX-RA-ZS-000001).<br>Construction<br>Presence of Live Traffic, Utility known.<br>Presence of Asbestos, Tar or any Hazardous Material not known.                                                 |                             |                          |                        |                                       |                       |                        |  |  |
| NO. SGHS-ATK-HPV-HC-DR-CH-000001                                                                                                                                                            | Maintenance / Cleaning                                                                                                                                                                                       |                             |                          |                        |                                       |                       |                        |  |  |
| D MARKING TYPES/COLOURS AND                                                                                                                                                                 | Presence of Live Traffic, Utility known.<br>Use                                                                                                                                                              |                             |                          |                        |                                       |                       |                        |  |  |
| ENT AMENDMENTS.<br>GNS AND ROAD MARKINGS                                                                                                                                                    | Refer to SGHS-ATK-GHS-XX-RA-ZS-000001 Decommissioning / Demolition                                                                                                                                           |                             |                          |                        |                                       |                       |                        |  |  |
| F TRAFFIC SIGNS AND ROAD MARKINGS<br>E OVERSEEING ORGANISATION.<br>IFIED WITH OVERSEEING                                                                                                    | Refer to SGHS-ATK-GHS-XX-RA-ZS-000001                                                                                                                                                                        |                             |                          |                        |                                       |                       |                        |  |  |
| S MUST BE REMOVED AND HOLES<br>G AREA 3 MONTHS AFTER COMPLETION                                                                                                                             |                                                                                                                                                                                                              |                             |                          |                        |                                       |                       |                        |  |  |
| THE VISIBILITY OF PROPOSED TRAFFIC<br>N SITE BY OVERSEEING ORGANISATION.<br>ITH EXISTING MARKINGS.<br>EMAIN ARE TO BE ASSESSED ON SITE<br>INSPECTOR AS TO WHETHER THEY<br>ORKS.             | 6 5 3                                                                                                                                                                                                        |                             |                          |                        |                                       |                       |                        |  |  |
| SURVEY SHOULD BE UNDERTAKEN<br>NEW/RELOCATING SIGNS ON EXISTING<br>IG COLUMNS. IT SHOULD BE AGREED<br>MOUNTED ON EXISTING ASSETS.<br>ONFIRM UPSTAND OF THE EXISTING<br>KERB TO BE PROVIDED. |                                                                                                                                                                                                              | 8                           | 9                        |                        | 4                                     |                       |                        |  |  |
|                                                                                                                                                                                             | 12                                                                                                                                                                                                           | 2                           |                          |                        | $\mathbb{A}$                          |                       |                        |  |  |
| RED KERB (TYPE HB2)<br>100mm EXCEPT ON<br>THE UPSTAND VARIES)                                                                                                                               | 13<br><u>KEY PLAN</u><br><u>N.T.S.</u>                                                                                                                                                                       |                             |                          |                        |                                       |                       |                        |  |  |
| E CROSSING<br>RBS<br>6mm) (REFER TO NOTE 10)                                                                                                                                                | Status                                                                                                                                                                                                       | Revision                    | Drawn                    | Checked                | Reviewed                              | Authorised            | Issue Date             |  |  |
| ON KERB TYPE<br>RESULTANT UPSTAND IS 100mm                                                                                                                                                  | Description<br>Status                                                                                                                                                                                        | Revision                    | Drawn                    | Checked                | Reviewed                              | Authorised            | Issue Date             |  |  |
| ES WHERE THE UPSTAND<br>10)                                                                                                                                                                 | Description<br>First Issue                                                                                                                                                                                   |                             |                          |                        |                                       |                       |                        |  |  |
| (PE R-CK2 AT RAISED<br>RVATION KERBS<br>JLTANT UPSTAND 0-25mm)                                                                                                                              | Status<br>A1<br>Description                                                                                                                                                                                  | Revision<br>C01             | Drawn<br>KSSS            | Checked<br>SS          | Reviewed<br>ED                        | Authorised<br>KB      | Issue Date<br>14/10/24 |  |  |
| (PE DRC2 AT DROPPED<br>VATION KERB                                                                                                                                                          | For Tender<br>Status<br>S4                                                                                                                                                                                   | er<br>Revision<br>P02       | Drawn<br>MG              | Checked<br>SS          | Reviewed<br>ED                        | Authorised            | Issue Date<br>18/12/24 |  |  |
| 6mm) (REFER TO NOTE 10)<br>ON KERB TYPE CK1                                                                                                                                                 | Status<br>S4                                                                                                                                                                                                 | Drawing S                   | -                        | NSTRU                  | CTION                                 | APPRO                 | VAL                    |  |  |
| CONCRETE SETTS (100mm WIDE)<br>LTANT UPSTAND IS 100mm<br>ES WHERE THE UPSTAND<br>E 10)                                                                                                      | The Exchange                                                                                                                                                                                                 |                             |                          |                        |                                       |                       |                        |  |  |
| ON KERB TYPE CK1<br>JT CONCRETE SETTS BEHIND<br>IPSTAND 100mm)                                                                                                                              | 3 New Yo<br>Manchest<br>M1 4HN                                                                                                                                                                               |                             | 4                        | J At                   | kinsf                                 | Réalis                | 5                      |  |  |
| /PE R-CK1 AT RAISED<br>RVATION KERBS<br>ILTANT UPSTAND 0-25mm)                                                                                                                              | Copyright © AtkinsRéalis (2024)                                                                                                                                                                              |                             |                          |                        |                                       |                       |                        |  |  |
| (PE DRC1 AT DROPPED<br>RVATION KERB<br>6mm) (REFER TO NOTE 10)                                                                                                                              |                                                                                                                                                                                                              |                             |                          |                        |                                       |                       |                        |  |  |
| ERB (TYPE BN)<br>6mm) (REFER TO NOTE 8)<br>CULAR CROSSOVER)                                                                                                                                 | Project Stage / State<br>Design Fix                                                                                                                                                                          |                             |                          |                        |                                       |                       |                        |  |  |
| GING                                                                                                                                                                                        | Project Title<br>Safer, Greener and Healthier Streets                                                                                                                                                        |                             |                          |                        |                                       |                       |                        |  |  |
|                                                                                                                                                                                             | Project Title<br>Safe                                                                                                                                                                                        | r, Gre                      | ener                     | and H                  | lealth                                | nier St               | reets                  |  |  |
|                                                                                                                                                                                             | Safe<br>Drawing Title                                                                                                                                                                                        |                             |                          |                        |                                       | ier Sti<br>MEN⁻       |                        |  |  |
| ONSERVATION KERB TYPE<br>REFER TO NOTE 10)<br>ERBS, RADIUS 305mm<br>DTE 10)                                                                                                                 | Safe<br>Drawing Title                                                                                                                                                                                        | GENE                        | RAL /<br>ALL (           | ARR/<br>CARF           | ANGE<br>R ARE                         | MEN <sup>-</sup>      |                        |  |  |
| REFER TO NOTE 10)<br>ERBS, RADIUS 305mm<br>DTE 10)<br>RB<br>S0mm) (REFER TO NOTE 10)                                                                                                        | Safe<br>Drawing Title                                                                                                                                                                                        | GENE                        | RAL /<br>ALL (           | ARR/<br>CARF           | ANGE                                  | MEN <sup>-</sup>      |                        |  |  |
| REFER TO NOTE 10)<br>ERBS, RADIUS 305mm<br>DTE 10)<br>RB<br>30mm) (REFER TO NOTE 10)<br>KERB<br>NG KERB (REFER NOTE 22)                                                                     | Safe<br>Drawing Title                                                                                                                                                                                        | GENE<br>H<br>(              | RAL A<br>ALL (<br>SHEE   | ARR/<br>CARF           | ANGE<br>R ARE<br>OF 13                | MEN <sup>-</sup>      |                        |  |  |
| REFER TO NOTE 10)<br>ERBS, RADIUS 305mm<br>DTE 10)<br>RB<br>60mm) (REFER TO NOTE 10)<br>KERB                                                                                                | Safe<br>Drawing Title                                                                                                                                                                                        | GENE<br>H<br>(<br>GHS<br>HC | RAL A<br>ALL C<br>SHEE   | ARRA<br>CARF<br>ET 3 ( | ANGE<br>R ARE<br>OF 13<br>- H<br>OR-C | MEN<br>A<br>3)        | Γ                      |  |  |