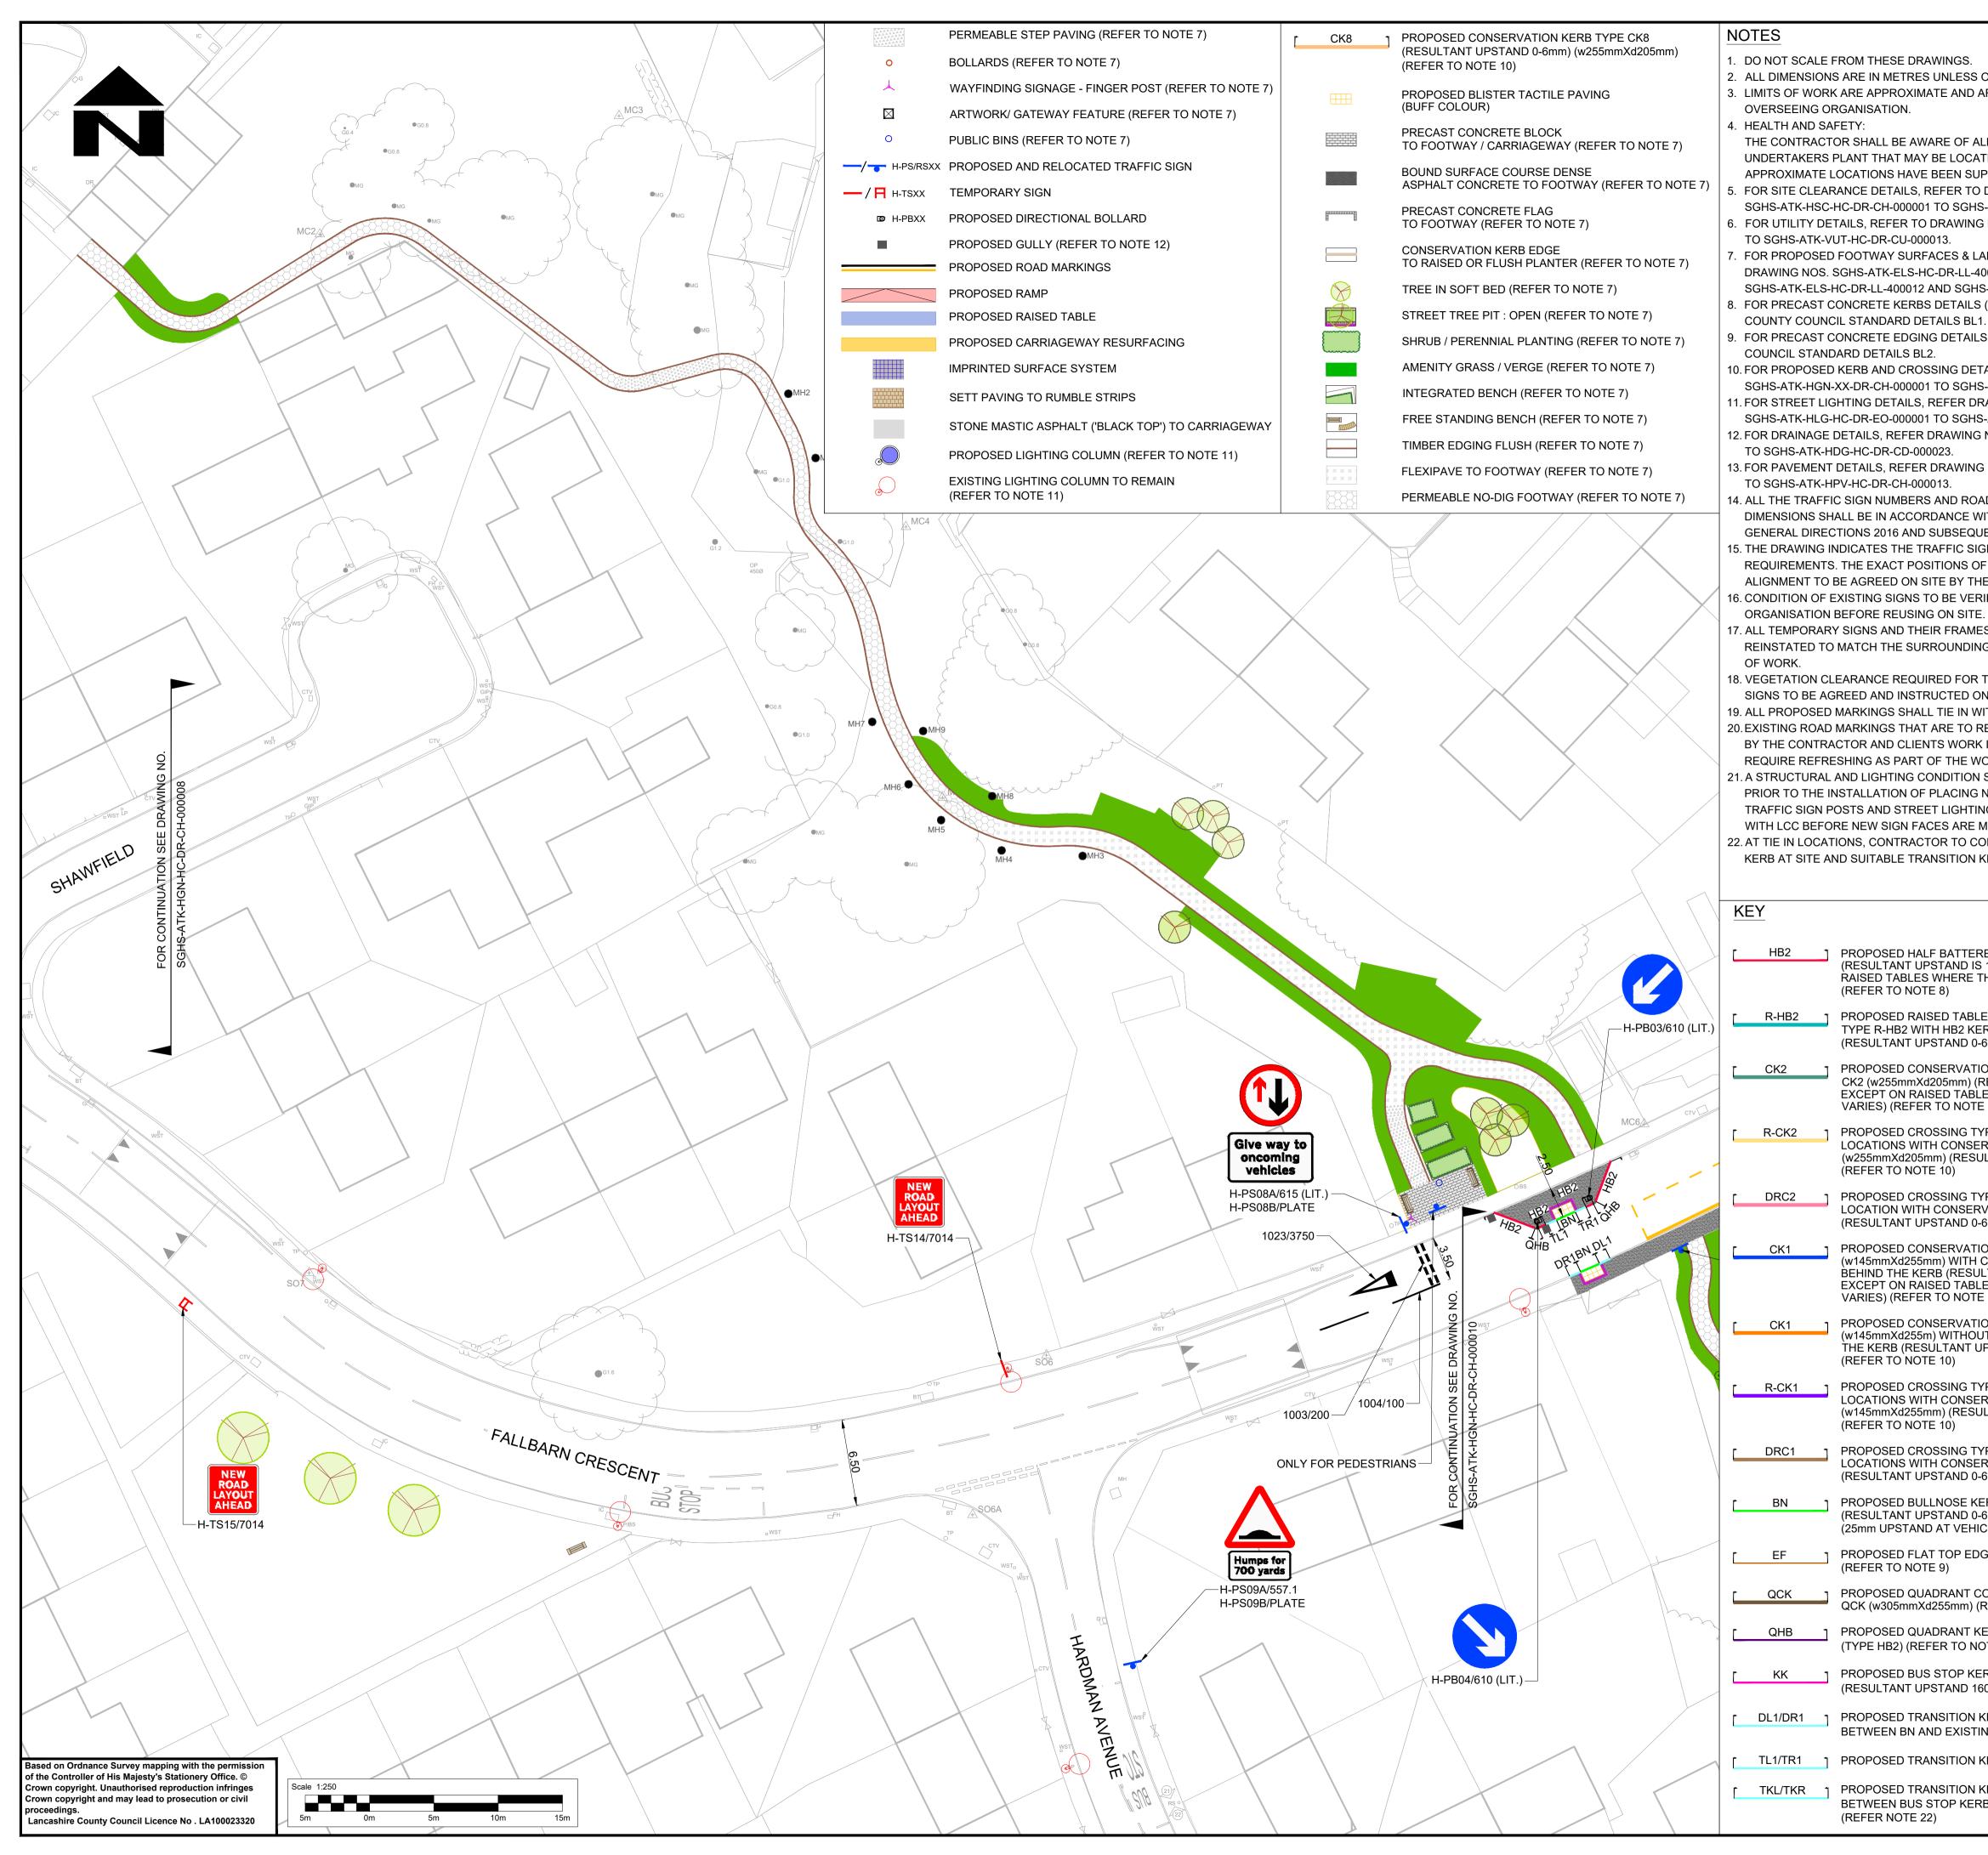

|                                                                                                                   | k                                                                                                                                                                                                                                                           | KEY TO ROAD MARKING ANNOTATION |                |                                  |                 |                       |                        |  |
|-------------------------------------------------------------------------------------------------------------------|-------------------------------------------------------------------------------------------------------------------------------------------------------------------------------------------------------------------------------------------------------------|--------------------------------|----------------|----------------------------------|-----------------|-----------------------|------------------------|--|
| OTHERWISE STATED.<br>RE TO BE AGREED ON SITE WITH THE                                                             | XXXX (YYY)                                                                                                                                                                                                                                                  |                                |                |                                  |                 |                       |                        |  |
| L STATUTORY<br>TED WITHIN THE SITE. PLANS SHOWING                                                                 |                                                                                                                                                                                                                                                             |                                | BRGD<br>Ag No. |                                  | WIDTH<br>LENGTH |                       |                        |  |
| PPLIED BY THE ASSET OWNER.<br>DRAWING NOS.<br>-ATK-HSC-HC-DR-CH-000013.                                           | KEY TO TRAFFIC SIGN ANNOTATION<br>H-PS/RS/TS/ES XX/YYYY                                                                                                                                                                                                     |                                |                |                                  |                 |                       |                        |  |
| NOS. SGHS-ATK-VUT-HC-DR-CU-000001                                                                                 |                                                                                                                                                                                                                                                             | Dranagad /                     | Delegated      |                                  | 3               | TSRGD                 |                        |  |
| 00001 TO<br>S-ATK-ELS-HC-DR-LL-400016.<br>(HB2, BN), REFER TO LANCASHIRE                                          | Т                                                                                                                                                                                                                                                           | Proposed /<br>emporary /       | Existing Si    | gn N                             |                 | Diag.<br>No.<br>NMENT | A1                     |  |
| S (EF), REFER TO LANCASHIRE COUNTY                                                                                |                                                                                                                                                                                                                                                             |                                | INF            | ORMA                             | ΓΙΟΝ            |                       |                        |  |
| AILS, REFER TO DRAWING NO.<br>-ATK-HGN-XX-DR-CH-000003.<br>AWING NO.                                              | In addition to the hazards/risks normally associated with the types of work detailed on this drawing, note the following significant residual risks (Reference shall also be made to the design hazard log - SGHS-ATK-GHS-XX-RA-ZS-000001).<br>Construction |                                |                |                                  |                 |                       |                        |  |
| -ATK-HLG-HC-DR-EO-000013.<br>NO. SGHS-ATK-HDG-HC-DR-CD-000011                                                     | Presence of Live Traffic, Utility known.<br>Presence of Asbestos, Tar or any Hazardous Material not known.                                                                                                                                                  |                                |                |                                  |                 |                       |                        |  |
| NO. SGHS-ATK-HPV-HC-DR-CH-000001                                                                                  | Maintenance / Cleaning<br>Presence of Live Traffic, Utility known.                                                                                                                                                                                          |                                |                |                                  |                 |                       |                        |  |
| D MARKING TYPES/COLOURS AND<br>ITH TRAFFIC SIGN REGULATIONS AND<br>ENT AMENDMENTS.                                | Use<br>Refer to SGHS-ATK-GHS-XX-RA-ZS-000001                                                                                                                                                                                                                |                                |                |                                  |                 |                       |                        |  |
| GNS AND ROAD MARKINGS<br>F TRAFFIC SIGNS AND ROAD MARKINGS<br>E OVERSEEING ORGANISATION.<br>IFIED WITH OVERSEEING | Decommissioning / Demolition<br>Refer to SGHS-ATK-GHS-XX-RA-ZS-000001                                                                                                                                                                                       |                                |                |                                  |                 |                       |                        |  |
| S MUST BE REMOVED AND HOLES<br>G AREA 3 MONTHS AFTER COMPLETION                                                   |                                                                                                                                                                                                                                                             |                                |                |                                  |                 |                       | 1                      |  |
| THE VISIBILITY OF PROPOSED TRAFFIC<br>N SITE BY OVERSEEING ORGANISATION.                                          |                                                                                                                                                                                                                                                             |                                |                |                                  |                 |                       |                        |  |
| TH EXISTING MARKINGS.<br>EMAIN ARE TO BE ASSESSED ON SITE<br>INSPECTOR AS TO WHETHER THEY                         | 6 5 3                                                                                                                                                                                                                                                       |                                |                |                                  |                 |                       |                        |  |
| ORKS.<br>SURVEY SHOULD BE UNDERTAKEN<br>NEW/RELOCATING SIGNS ON EXISTING                                          |                                                                                                                                                                                                                                                             |                                |                |                                  |                 |                       |                        |  |
| IG COLUMNS. IT SHOULD BE AGREED<br>IOUNTED ON EXISTING ASSETS.<br>INFIRM UPSTAND OF THE EXISTING                  |                                                                                                                                                                                                                                                             | 8                              |                |                                  |                 | 1.                    |                        |  |
| KERB TO BE PROVIDED.                                                                                              |                                                                                                                                                                                                                                                             |                                | 9              |                                  |                 |                       |                        |  |
|                                                                                                                   |                                                                                                                                                                                                                                                             | 2                              |                |                                  |                 |                       |                        |  |
| ED KERB (TYPE HB2)<br>100mm EXCEPT ON<br>HE UPSTAND VARIES)                                                       | 1:                                                                                                                                                                                                                                                          | 3                              |                |                                  |                 |                       | PLAN<br>T.S.           |  |
| E CROSSING<br>RBS<br>ômm) (REFER TO NOTE 10)                                                                      | Description<br>Status                                                                                                                                                                                                                                       | Revision                       | Drawn          | Checked                          | Reviewed        | Authorised            | Issue Date             |  |
| ON KERB TYPE<br>RESULTANT UPSTAND IS 100mm<br>ES WHERE THE UPSTAND                                                | Description<br>Status                                                                                                                                                                                                                                       | Revision                       | Drawn          | Checked                          | Reviewed        | Authorised            | Issue Date             |  |
| PE R-CK2 AT RAISED<br>RVATION KERBS                                                                               | Description<br>First Issue<br>Status                                                                                                                                                                                                                        | e<br>Revision                  | Drawn          | Checked                          | Reviewed        | Authorised            | Issue Date             |  |
| LTANT UPSTAND 0-25mm)                                                                                             | A1<br>Description<br>For Tende                                                                                                                                                                                                                              | C01<br>er                      | KSSS           | SS                               | ED              | КВ                    | 14/10/24               |  |
| PE DRC2 AT DROPPED<br>√ATION KERB<br>6mm) (REFER TO NOTE 10)                                                      | Status<br>S4<br>Status                                                                                                                                                                                                                                      | Revision<br>P02<br>Drawing S   | Drawn<br>MG    | Checked<br>SS                    | Reviewed<br>ED  | Authorised            | Issue Date<br>18/12/24 |  |
| DN KERB TYPE CK1<br>CONCRETE SETTS (100mm WIDE)<br>TANT UPSTAND IS 100mm<br>ES WHERE THE UPSTAND                  | Status Drawing Suitability<br>S4 FOR CONSTRUCTION APPROVAL                                                                                                                                                                                                  |                                |                |                                  |                 |                       |                        |  |
| 10)<br>DN KERB TYPE CK1<br>T CONCRETE SETTS BEHIND<br>PSTAND 100mm)                                               | The Exchange<br>3 New York Street<br>Manchester<br>M1 4HN                                                                                                                                                                                                   |                                |                |                                  |                 |                       |                        |  |
| PE R-CK1 AT RAISED<br>RVATION KERBS                                                                               |                                                                                                                                                                                                                                                             | t 🔘 Atkins                     | sRéalis (20    | 24)                              |                 |                       |                        |  |
| LTANT UPSTAND 0-25mm)<br>PE DRC1 AT DROPPED<br>RVATION KERB                                                       | Client<br>Lancashire<br>County<br>Council                                                                                                                                                                                                                   |                                |                |                                  |                 |                       |                        |  |
| ວິmm) (REFER TO NOTE 10)<br>RB (TYPE BN)<br>ວິmm) (REFER TO NOTE 8)                                               |                                                                                                                                                                                                                                                             |                                |                |                                  |                 |                       |                        |  |
| CULAR CROSSOVER)<br>GING                                                                                          | Project Stage /<br>Design Fix<br>Project Title<br>Safer, Greener and Healthier Streets                                                                                                                                                                      |                                |                |                                  |                 |                       |                        |  |
| ONSERVATION KERB TYPE<br>REFER TO NOTE 10)                                                                        | Drawing Title                                                                                                                                                                                                                                               |                                |                |                                  |                 |                       |                        |  |
| ERBS, RADIUS 305mm<br>DTE 10)                                                                                     | GENERAL ARRANGEMENT<br>HALL CARR AREA                                                                                                                                                                                                                       |                                |                |                                  |                 |                       |                        |  |
| RB<br>0mm) (REFER TO NOTE 10)                                                                                     |                                                                                                                                                                                                                                                             | (                              | SHEE           | =19(                             | OF 13           | )                     |                        |  |
| (ERB<br>NG KERB (REFER NOTE 22)                                                                                   | Drawing Num<br>Project                                                                                                                                                                                                                                      |                                |                | inator                           |                 | nal Breakdown         |                        |  |
| ERB BETWEEN BN AND HB2                                                                                            | SGHS - ATK - HGN -<br>HC - DR-CH-000009                                                                                                                                                                                                                     |                                |                |                                  |                 |                       |                        |  |
| B AND EXISTING KERB                                                                                               | Original<br>Size:                                                                                                                                                                                                                                           |                                | 0 Pro<br>Re    | <sup>pject</sup><br>f. No: 52226 |                 | 9 of 13               | Rev: P02               |  |
|                                                                                                                   |                                                                                                                                                                                                                                                             |                                |                |                                  |                 |                       |                        |  |