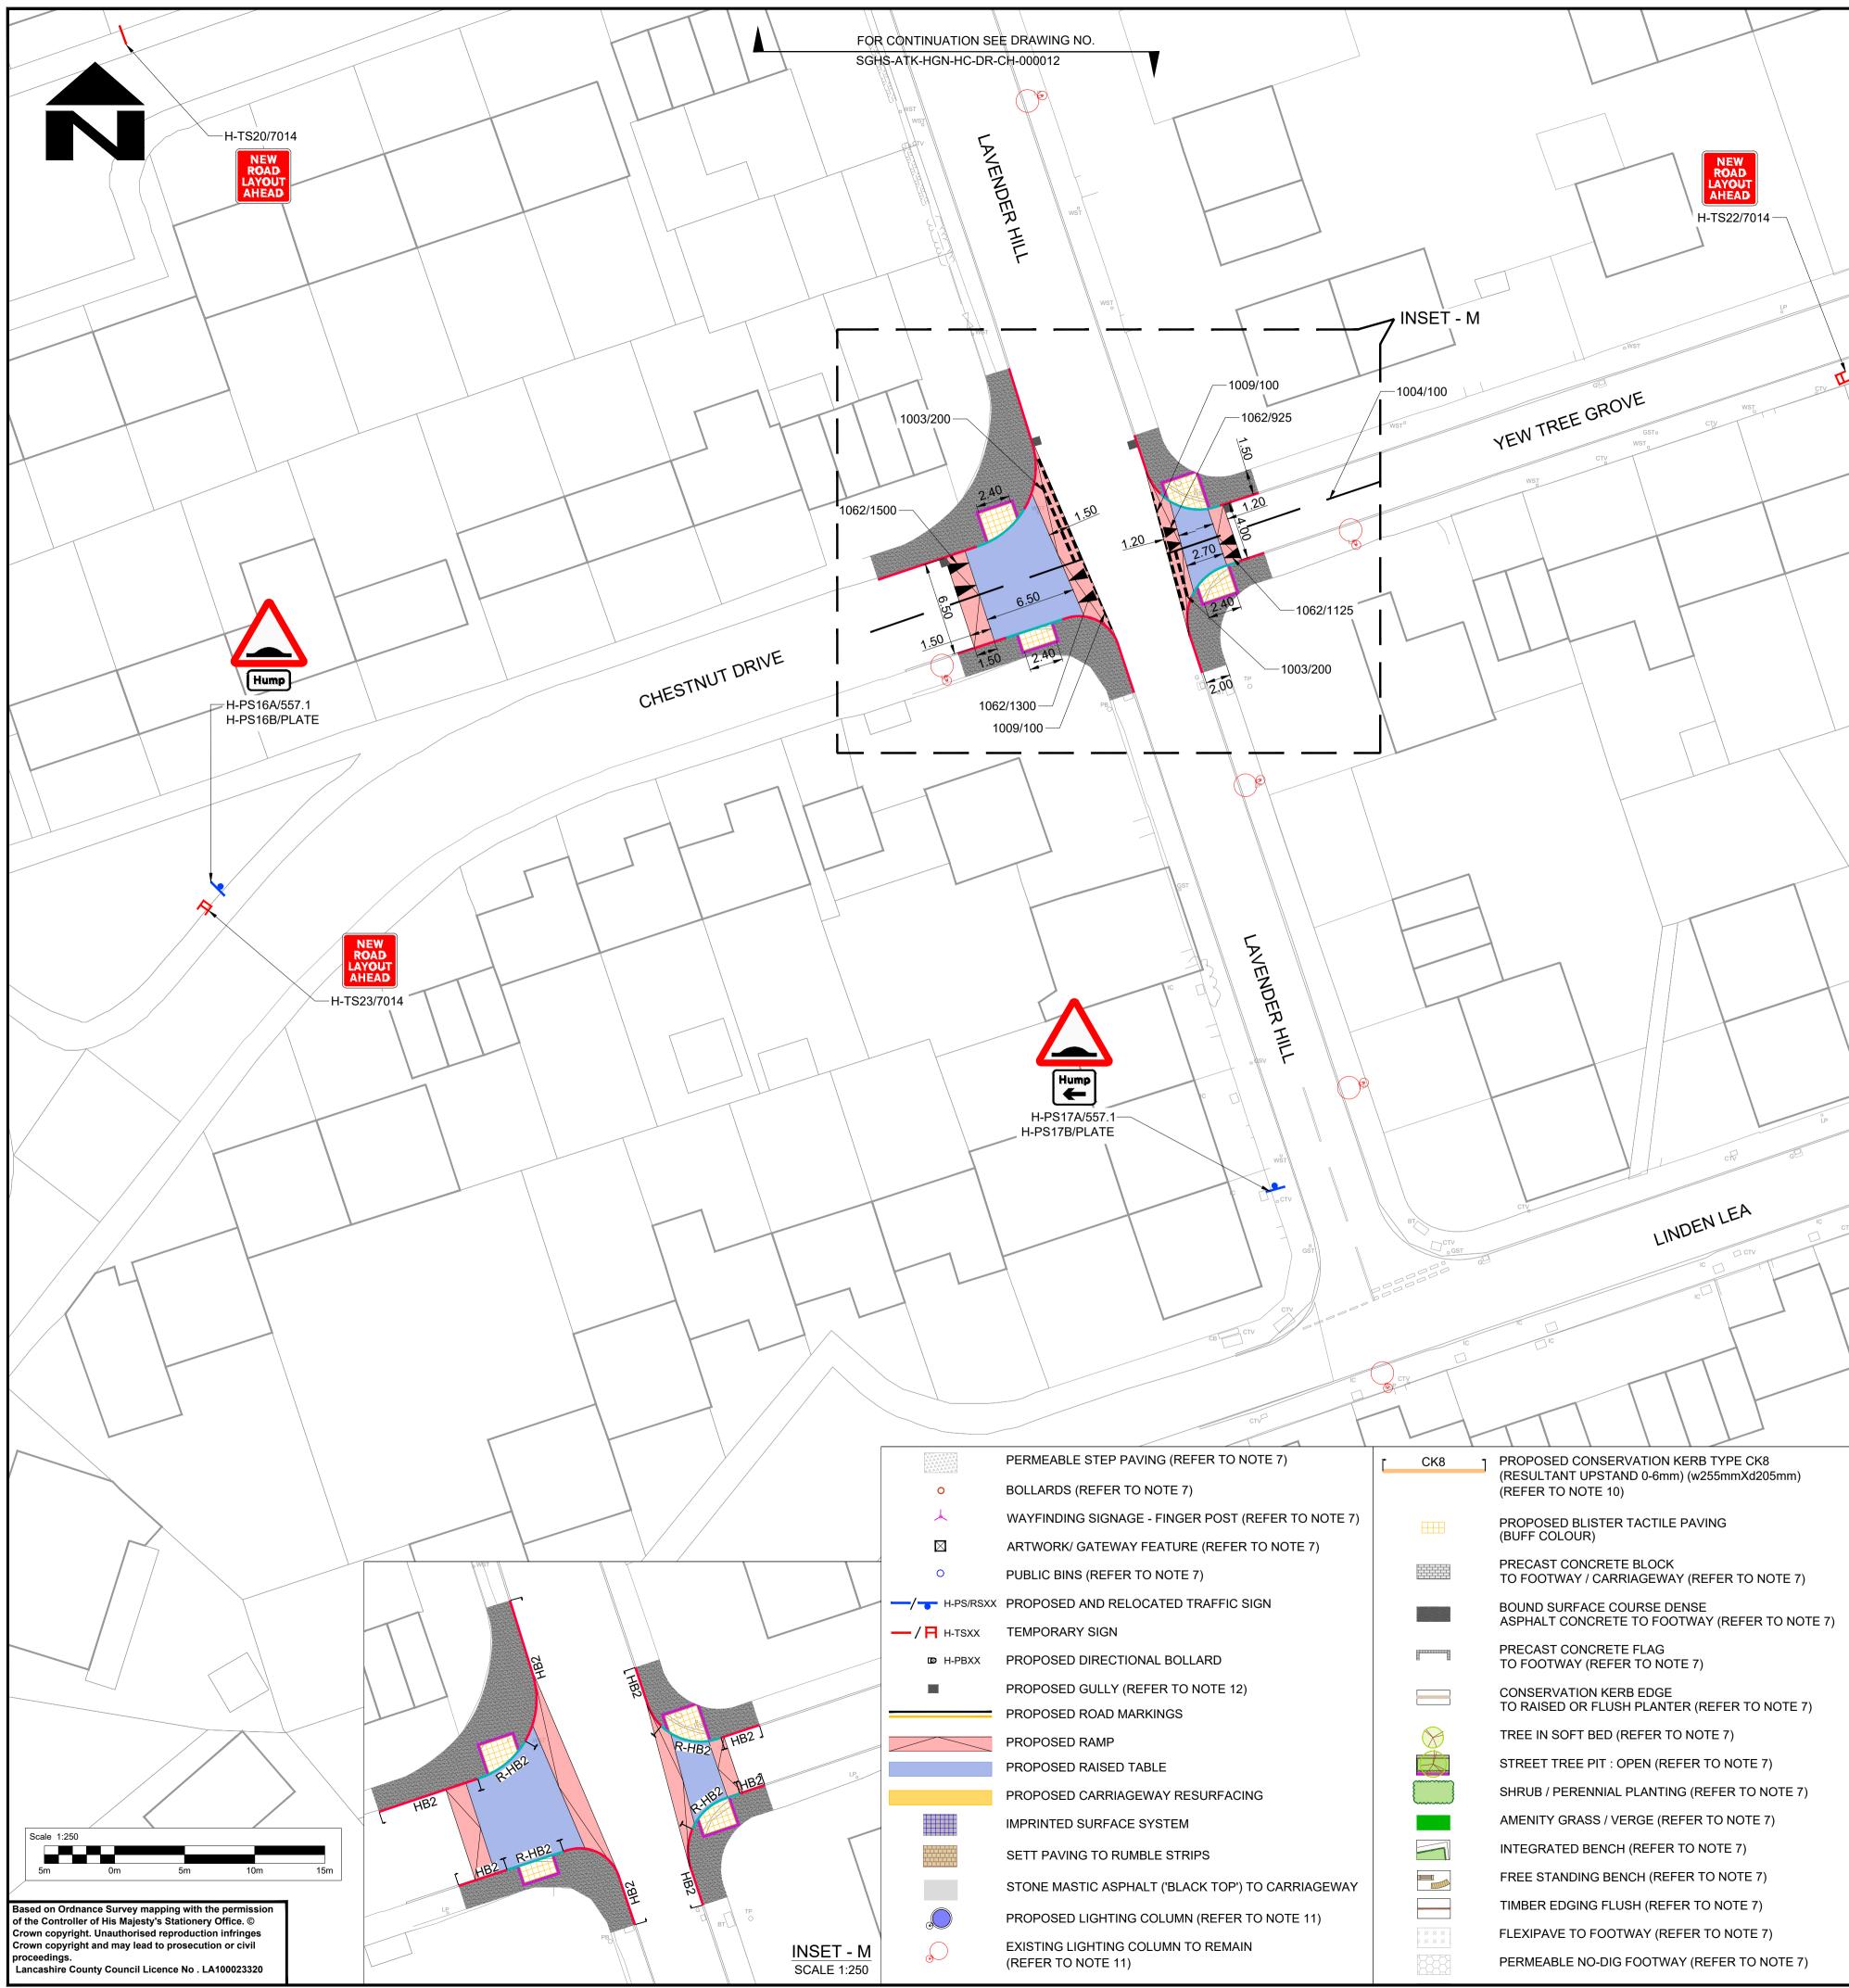

## NOTES

- 1. DO NOT SCALE FROM THESE DRAWINGS.
- 2. ALL DIMENSIONS ARE IN METRES UNLESS
- LIMITS OF WORK ARE APPROXIMATE AND A OVERSEEING ORGANISATION.
   HEALTH AND SAFETY:
- THE CONTRACTOR SHALL BE AWARE OF ALL UNDERTAKERS PLANT THAT MAY BE LOCAT APPROXIMATE LOCATIONS HAVE BEEN SUP
- FOR SITE CLEARANCE DETAILS, REFER TO I SGHS-ATK-HSC-HC-DR-CH-000001 TO SGHS
   FOR UTILITY DETAILS, REFER TO DRAWING
- TO SGHS-ATK-VUT-HC-DR-CU-000013.
  FOR PROPOSED FOOTWAY SURFACES & LAI DRAWING NOS. SGHS-ATK-ELS-HC-DR-LL-400 SGHS-ATK-ELS-HC-DR-LL-400012 AND SGHS-
- FOR PRECAST CONCRETE KERBS DETAILS ( COUNTY COUNCIL STANDARD DETAILS BL1.
   FOR PRECAST CONCRETE EDGING DETAILS
- FOR PRECAST CONCRETE EDGING DETAILS COUNCIL STANDARD DETAILS BL2.
   10. FOR PROPOSED KERB AND CROSSING DETAILS
- SGHS-ATK-HGN-XX-DR-CH-000001 TO SGHS-11. FOR STREET LIGHTING DETAILS, REFER DRA SGHS-ATK-HLG-HC-DR-EO-000001 TO SGHS-
- 12. FOR DRAINAGE DETAILS, REFER DRAWING TO SGHS-ATK-HDG-HC-DR-CD-000023.
- 13. FOR PAVEMENT DETAILS, REFER DRAWING TO SGHS-ATK-HPV-HC-DR-CH-000013.
- 14. ALL THE TRAFFIC SIGN NUMBERS AND ROAD
   DIMENSIONS SHALL BE IN ACCORDANCE WITGENERAL DIRECTIONS 2016 AND SUBSEQUE
   15. THE DRAWING INDICATES THE TRAFFIC SIGN
- REQUIREMENTS. THE EXACT POSITIONS OF ALIGNMENT TO BE AGREED ON SITE BY THE 16. CONDITION OF EXISTING SIGNS TO BE VERI OPCANISATION REFORE REUSING ON SITE
- ORGANISATION BEFORE REUSING ON SITE. 17. ALL TEMPORARY SIGNS AND THEIR FRAMES REINSTATED TO MATCH THE SURROUNDING OF WORK.
- 18. VEGETATION CLEARANCE REQUIRED FOR T SIGNS TO BE AGREED AND INSTRUCTED ON 19. ALL PROPOSED MARKINGS SHALL TIE IN WIT
- 20. EXISTING ROAD MARKINGS THAT ARE TO RE BY THE CONTRACTOR AND CLIENTS WORK I REQUIRE REFRESHING AS PART OF THE WO 21. A STRUCTURAL AND LIGHTING CONDITION S
- PRIOR TO THE INSTALLATION OF PLACING N TRAFFIC SIGN POSTS AND STREET LIGHTING WITH LCC BEFORE NEW SIGN FACES ARE M 22. AT TIE IN LOCATIONS, CONTRACTOR TO CO
- 22. AT TIE IN LOCATIONS, CONTRACTOR TO CO KERB AT SITE AND SUITABLE TRANSITION F

| $\mathbf{h}$ | KEY |         |    |                                                                                                                                    |  |  |  |  |  |
|--------------|-----|---------|----|------------------------------------------------------------------------------------------------------------------------------------|--|--|--|--|--|
|              | Ľ   | HB2     | 1  | PROPOSED HALF BATTEREI<br>(RESULTANT UPSTAND IS 10<br>RAISED TABLES WHERE TH<br>(REFER TO NOTE 8)                                  |  |  |  |  |  |
|              | Ľ   | R-HB2   | 1  | PROPOSED RAISED TABLE (<br>TYPE R-HB2 WITH HB2 KER<br>(RESULTANT UPSTAND 0-6n                                                      |  |  |  |  |  |
|              | Ľ   | CK2     | 1  | PROPOSED CONSERVATION<br>CK2 (w255mmXd205mm) (RE<br>EXCEPT ON RAISED TABLES<br>VARIES) (REFER TO NOTE 1                            |  |  |  |  |  |
| СТУ          | Ľ   | R-CK2   | 1  | PROPOSED CROSSING TYP<br>LOCATIONS WITH CONSERV<br>(w255mmXd205mm) (RESULT<br>(REFER TO NOTE 10)                                   |  |  |  |  |  |
| T            | Ť   | DRC2    | 1  | PROPOSED CROSSING TYP<br>LOCATION WITH CONSERVA<br>(RESULTANT UPSTAND 0-6n                                                         |  |  |  |  |  |
|              | Ľ   | CK1     |    | PROPOSED CONSERVATION<br>(w145mmXd255mm) WITH CO<br>BEHIND THE KERB (RESULT<br>EXCEPT ON RAISED TABLES<br>VARIES) (REFER TO NOTE 1 |  |  |  |  |  |
|              | Ļ   | CK1     | J  | PROPOSED CONSERVATION<br>(w145mmXd255m) WITHOUT<br>THE KERB (RESULTANT UPS<br>(REFER TO NOTE 10)                                   |  |  |  |  |  |
|              | Ľ   | R-CK1   | 1  | PROPOSED CROSSING TYP<br>LOCATIONS WITH CONSERV<br>(w145mmXd255mm) (RESULT<br>(REFER TO NOTE 10)                                   |  |  |  |  |  |
|              | Ľ   | DRC1    | 1  | PROPOSED CROSSING TYP<br>LOCATIONS WITH CONSERV<br>(RESULTANT UPSTAND 0-6n                                                         |  |  |  |  |  |
| 7)           | ţ   | BN      | _1 | PROPOSED BULLNOSE KER<br>(RESULTANT UPSTAND 0-6n<br>(25mm UPSTAND AT VEHICL                                                        |  |  |  |  |  |
|              | Ľ   | EF      | 1  | PROPOSED FLAT TOP EDGI<br>(REFER TO NOTE 9)                                                                                        |  |  |  |  |  |
|              | Ĺ   | QCK     | 1  | PROPOSED QUADRANT CON<br>QCK (w305mmXd255mm) (RE                                                                                   |  |  |  |  |  |
|              | Ľ   | QHB     | _1 | PROPOSED QUADRANT KER<br>(TYPE HB2) (REFER TO NOT                                                                                  |  |  |  |  |  |
|              | Ľ   | KK      | 1  | PROPOSED BUS STOP KERE<br>(RESULTANT UPSTAND 160r                                                                                  |  |  |  |  |  |
|              | Ľ   | DL1/DR1 | 1  | PROPOSED TRANSITION KE<br>BETWEEN BN AND EXISTING                                                                                  |  |  |  |  |  |
|              | Ĺ   | TL1/TR1 | 1  | PROPOSED TRANSITION KE                                                                                                             |  |  |  |  |  |
|              | ŕ   | TKL/TKR | 1  | PROPOSED TRANSITION KE<br>BETWEEN BUS STOP KERB<br>(REFER NOTE 22)                                                                 |  |  |  |  |  |
|              |     |         |    |                                                                                                                                    |  |  |  |  |  |

|                                                                                            | KEY TO ROAD MARKING ANNOTATION                                                                                                                                                                                                                                      |                   |                          |                                        |                       |                  |                        |  |  |
|--------------------------------------------------------------------------------------------|---------------------------------------------------------------------------------------------------------------------------------------------------------------------------------------------------------------------------------------------------------------------|-------------------|--------------------------|----------------------------------------|-----------------------|------------------|------------------------|--|--|
| OTHERWISE STATED.<br>ARE TO BE AGREED ON SITE WITH THE                                     | XXXX (YYY)                                                                                                                                                                                                                                                          |                   |                          |                                        |                       |                  |                        |  |  |
|                                                                                            |                                                                                                                                                                                                                                                                     |                   | SRGD<br>AG NO.           |                                        | WIDTH                 |                  |                        |  |  |
| L STATUTORY<br>TED WITHIN THE SITE. PLANS SHOWING<br>PPLIED BY THE ASSET OWNER.            |                                                                                                                                                                                                                                                                     |                   |                          |                                        |                       |                  |                        |  |  |
| DRAWING NOS.<br>G-ATK-HSC-HC-DR-CH-000013.                                                 | k                                                                                                                                                                                                                                                                   | KEY TO            |                          | IC SIG                                 |                       | OTATION          | <u> </u>               |  |  |
| NOS. SGHS-ATK-VUT-HC-DR-CU-000001                                                          |                                                                                                                                                                                                                                                                     |                   | H-F 3/F                  |                                        |                       | TSRGD            |                        |  |  |
| ANDSCAPE DETAILS, REFER TO<br>00001 TO<br>S-ATK-ELS-HC-DR-LL-400016.                       |                                                                                                                                                                                                                                                                     | •                 | Relocated<br>Existing Si | / Ref                                  | Sign<br>erence<br>No. | Diag.<br>No.     |                        |  |  |
| (HB2, BN), REFER TO LANCASHIRE                                                             | SA                                                                                                                                                                                                                                                                  | FETY,             |                          |                                        |                       | ONMENT           | AL                     |  |  |
| S (EF), REFER TO LANCASHIRE COUNTY                                                         | INFORMATION<br>In addition to the hazards/risks normally associated with the types of work<br>detailed on this drawing, note the following significant residual risks<br>(Reference shall also be made to the design hazard log -<br>SGHS-ATK-GHS-XX-RA-ZS-000001). |                   |                          |                                        |                       |                  |                        |  |  |
| AILS, REFER TO DRAWING NO.<br>ATK-HGN-XX-DR-CH-000003.<br>AWING NO.                        |                                                                                                                                                                                                                                                                     |                   |                          |                                        |                       |                  |                        |  |  |
| -ATK-HLG-HC-DR-EO-000013.<br>NO. SGHS-ATK-HDG-HC-DR-CD-000011                              | Construction<br>Presence of Live Traffic, Utility known.<br>Presence of Asbestos, Tar or any Hazardous Material not known.                                                                                                                                          |                   |                          |                                        |                       |                  |                        |  |  |
| NO. SGHS-ATK-HPV-HC-DR-CH-000001                                                           | Maintenance / Cleaning                                                                                                                                                                                                                                              |                   |                          |                                        |                       |                  |                        |  |  |
| AD MARKING TYPES/COLOURS AND<br>ITH TRAFFIC SIGN REGULATIONS AND                           | Presence of Live Traffic, Utility known.                                                                                                                                                                                                                            |                   |                          |                                        |                       |                  |                        |  |  |
| ENT AMENDMENTS.<br>GNS AND ROAD MARKINGS                                                   | Refer to SGHS-ATK-GHS-XX-RA-ZS-000001 Decommissioning / Demolition                                                                                                                                                                                                  |                   |                          |                                        |                       |                  |                        |  |  |
| TRAFFIC SIGNS AND ROAD MARKINGS<br>E OVERSEEING ORGANISATION.                              |                                                                                                                                                                                                                                                                     |                   | GHS-XX-F                 | RA-ZS-000                              | 001                   |                  |                        |  |  |
| IFIED WITH OVERSEEING<br>IS MUST BE REMOVED AND HOLES                                      |                                                                                                                                                                                                                                                                     |                   |                          |                                        |                       |                  |                        |  |  |
| S MUST BE REMOVED AND HOLES<br>G AREA 3 MONTHS AFTER COMPLETION                            |                                                                                                                                                                                                                                                                     |                   |                          |                                        |                       |                  |                        |  |  |
| THE VISIBILITY OF PROPOSED TRAFFIC<br>N SITE BY OVERSEEING ORGANISATION.                   |                                                                                                                                                                                                                                                                     |                   |                          |                                        |                       | 2                |                        |  |  |
| ITH EXISTING MARKINGS.<br>EMAIN ARE TO BE ASSESSED ON SITE<br>INSPECTOR AS TO WHETHER THEY |                                                                                                                                                                                                                                                                     |                   |                          |                                        |                       |                  |                        |  |  |
| ORKS.<br>SURVEY SHOULD BE UNDERTAKEN                                                       |                                                                                                                                                                                                                                                                     |                   |                          |                                        |                       |                  |                        |  |  |
| NEW/RELOCATING SIGNS ON EXISTING                                                           |                                                                                                                                                                                                                                                                     |                   |                          |                                        |                       |                  |                        |  |  |
| NOUNTED ON EXISTING ASSETS.<br>ONFIRM UPSTAND OF THE EXISTING                              | 8                                                                                                                                                                                                                                                                   |                   |                          |                                        |                       |                  |                        |  |  |
| KERB TO BE PROVIDED.                                                                       |                                                                                                                                                                                                                                                                     |                   |                          |                                        |                       |                  |                        |  |  |
|                                                                                            | 12                                                                                                                                                                                                                                                                  |                   |                          |                                        | A                     |                  |                        |  |  |
| RED KERB (TYPE HB2)<br>100mm EXCEPT ON                                                     | 13                                                                                                                                                                                                                                                                  | 3                 |                          |                                        |                       | \                | <u>PLAN</u>            |  |  |
| THE UPSTAND VARIES)                                                                        | Description                                                                                                                                                                                                                                                         |                   |                          |                                        |                       |                  | .T.S.                  |  |  |
| E CROSSING<br>RBS<br>6mm) (REFER TO NOTE 10)                                               | Status                                                                                                                                                                                                                                                              | Revision          | Drawn                    | Checked                                | Reviewed              | Authorised       | Issue Date             |  |  |
| ON KERB TYPE<br>RESULTANT UPSTAND IS 100mm                                                 | Description<br>Status                                                                                                                                                                                                                                               | Revision          | Drawn                    | Checked                                | Reviewed              | Authorised       | Issue Date             |  |  |
| ES WHERE THE UPSTAND<br>E 10)                                                              | Description<br>First Issue                                                                                                                                                                                                                                          |                   |                          |                                        |                       |                  |                        |  |  |
| (PE R-CK2 AT RAISED<br>RVATION KERBS<br>JLTANT UPSTAND 0-25mm)                             | Status<br>A1                                                                                                                                                                                                                                                        | Revision<br>C01   | Drawn<br>KSSS            | Checked<br>SS                          | Reviewed<br>ED        | Authorised<br>KB | Issue Date<br>14/10/24 |  |  |
| (PE DRC2 AT DROPPED                                                                        | Description<br>For Tende<br>Status                                                                                                                                                                                                                                  | r<br>Revision     | Drawn                    | Checked                                | Reviewed              | Authorised       | Issue Date             |  |  |
| VATION KERB<br>6mm) (REFER TO NOTE 10)                                                     | S4<br>Status                                                                                                                                                                                                                                                        | P02<br>Drawing St | MG<br>uitability         | SS                                     | ED                    |                  | 18/12/24               |  |  |
| ON KERB TYPE CK1<br>CONCRETE SETTS (100mm WIDE)<br>LTANT UPSTAND IS 100mm                  | S4 FOR CONSTRUCTION APPROVAL                                                                                                                                                                                                                                        |                   |                          |                                        |                       |                  |                        |  |  |
| ES WHERE THE UPSTAND<br>E 10)                                                              | The Exch<br>3 New Yo                                                                                                                                                                                                                                                |                   |                          |                                        |                       |                  |                        |  |  |
| ON KERB TYPE CK1<br>JT CONCRETE SETTS BEHIND<br>IPSTAND 100mm)                             | Manchest<br>M1 4HN                                                                                                                                                                                                                                                  |                   | 4                        | J At                                   | kinsł                 | Réalis           | 5                      |  |  |
| PER-CK1 AT RAISED                                                                          | Copyright © AtkinsRéalis (2024)                                                                                                                                                                                                                                     |                   |                          |                                        |                       |                  |                        |  |  |
| RVATION KERBS<br>ILTANT UPSTAND 0-25mm)                                                    | Client                                                                                                                                                                                                                                                              |                   |                          |                                        |                       |                  |                        |  |  |
| (PE DRC1 AT DROPPED<br>RVATION KERB                                                        |                                                                                                                                                                                                                                                                     |                   |                          |                                        |                       |                  |                        |  |  |
| 6mm) (REFER TO NOTE 10)<br>ERB (TYPE BN)                                                   |                                                                                                                                                                                                                                                                     |                   |                          |                                        |                       |                  |                        |  |  |
| 6mm) (REFER TO NOTE 8)<br>CULAR CROSSOVER)                                                 | Project Stage<br>Design Fix                                                                                                                                                                                                                                         | /                 |                          | State                                  |                       |                  |                        |  |  |
| GING                                                                                       | Safer, Greener and Healthier Streets                                                                                                                                                                                                                                |                   |                          |                                        |                       |                  |                        |  |  |
| ONSERVATION KERB TYPE<br>REFER TO NOTE 10)                                                 | Drawing Title                                                                                                                                                                                                                                                       | SENE              | RAL                      | ARR                                    | ANGE                  |                  | Г                      |  |  |
| ERBS, RADIUS 305mm<br>DTE 10)                                                              |                                                                                                                                                                                                                                                                     | Н                 | ALL (                    | CARF                                   | RARE                  | A                | -                      |  |  |
| RB<br>60mm) (REFER TO NOTE 10)                                                             | (SHEET 13 OF 13)                                                                                                                                                                                                                                                    |                   |                          |                                        |                       |                  |                        |  |  |
| KERB<br>NG KERB (REFER NOTE 22)                                                            | Drawing Numb                                                                                                                                                                                                                                                        | ber               |                          | linator                                | E.m. ett              | nal Brookd-      |                        |  |  |
|                                                                                            | Project                                                                                                                                                                                                                                                             | GHS               |                          | inator<br>ATK                          |                       | GN -             |                        |  |  |
| KERB BETWEEN BN AND HB2                                                                    | Ŭ                                                                                                                                                                                                                                                                   |                   | •                        | r                                      | ר סר                  |                  | <u>רר</u> ∩ר           |  |  |
| KERB BETWEEN BN AND HB2<br>KERB<br>BB AND EXISTING KERB                                    | Spatial Breakd<br>Original                                                                                                                                                                                                                                          | HC                |                          | – [<br>  Form<br>oject<br>f. No: 52226 | n Disci               | H-000            | D013                   |  |  |