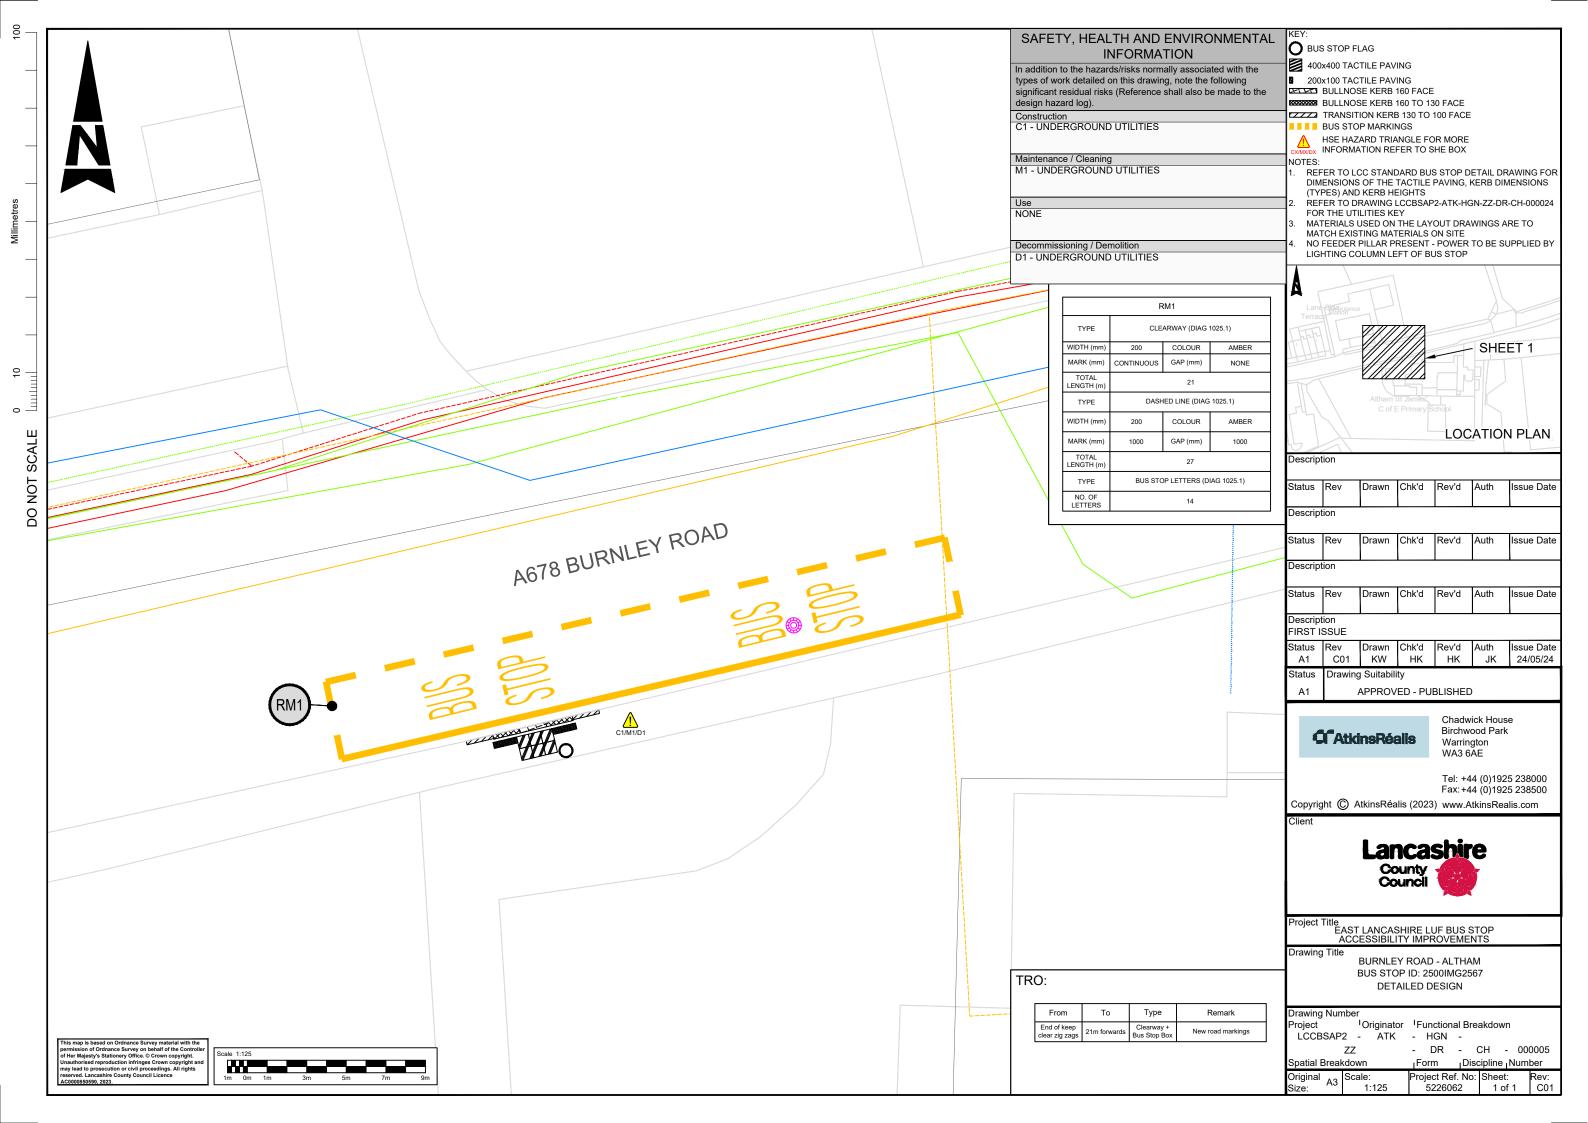

Description Drawn Chk'd Rev'd Auth Issue Date Description Drawn Chk'd Rev'd Issue Date Status Rev Drawn Chk'd Rev'd Auth Issue Date Description FIRST ISSUE Status Rev Drawn Chk'd Rev'd Auth Issue Date C01 KW HK JK Status **Drawing Suitability** APPROVED - PUBLISHED

Fax: +44 (0)1925 238500 Copyright (C) AtkinsRéalis (2023) www.AtkinsRealis.com

Chadwick House Birchwood Park

Tel: +44 (0)1925 238000

Warrington WA3 6AE



**C**AtkinsRéalis

Project Title
EAST LANCASHIRE LUF BUS STOP
ACCESSIBILITY IMPROVEMENTS

Drawing Title

UTILITIES KEY

Drawing Number

Project Originator Functional Breakdown

LCCBSA ATK - HGN -

DR - CH - 000045 ZZ

Spatial Breakdown Discipline Number Form riginal A3 roiect Ref. No: Sheet: 5226062 1 of 1

Description Drawn Chk'd Rev'd Auth Issue Date Descript