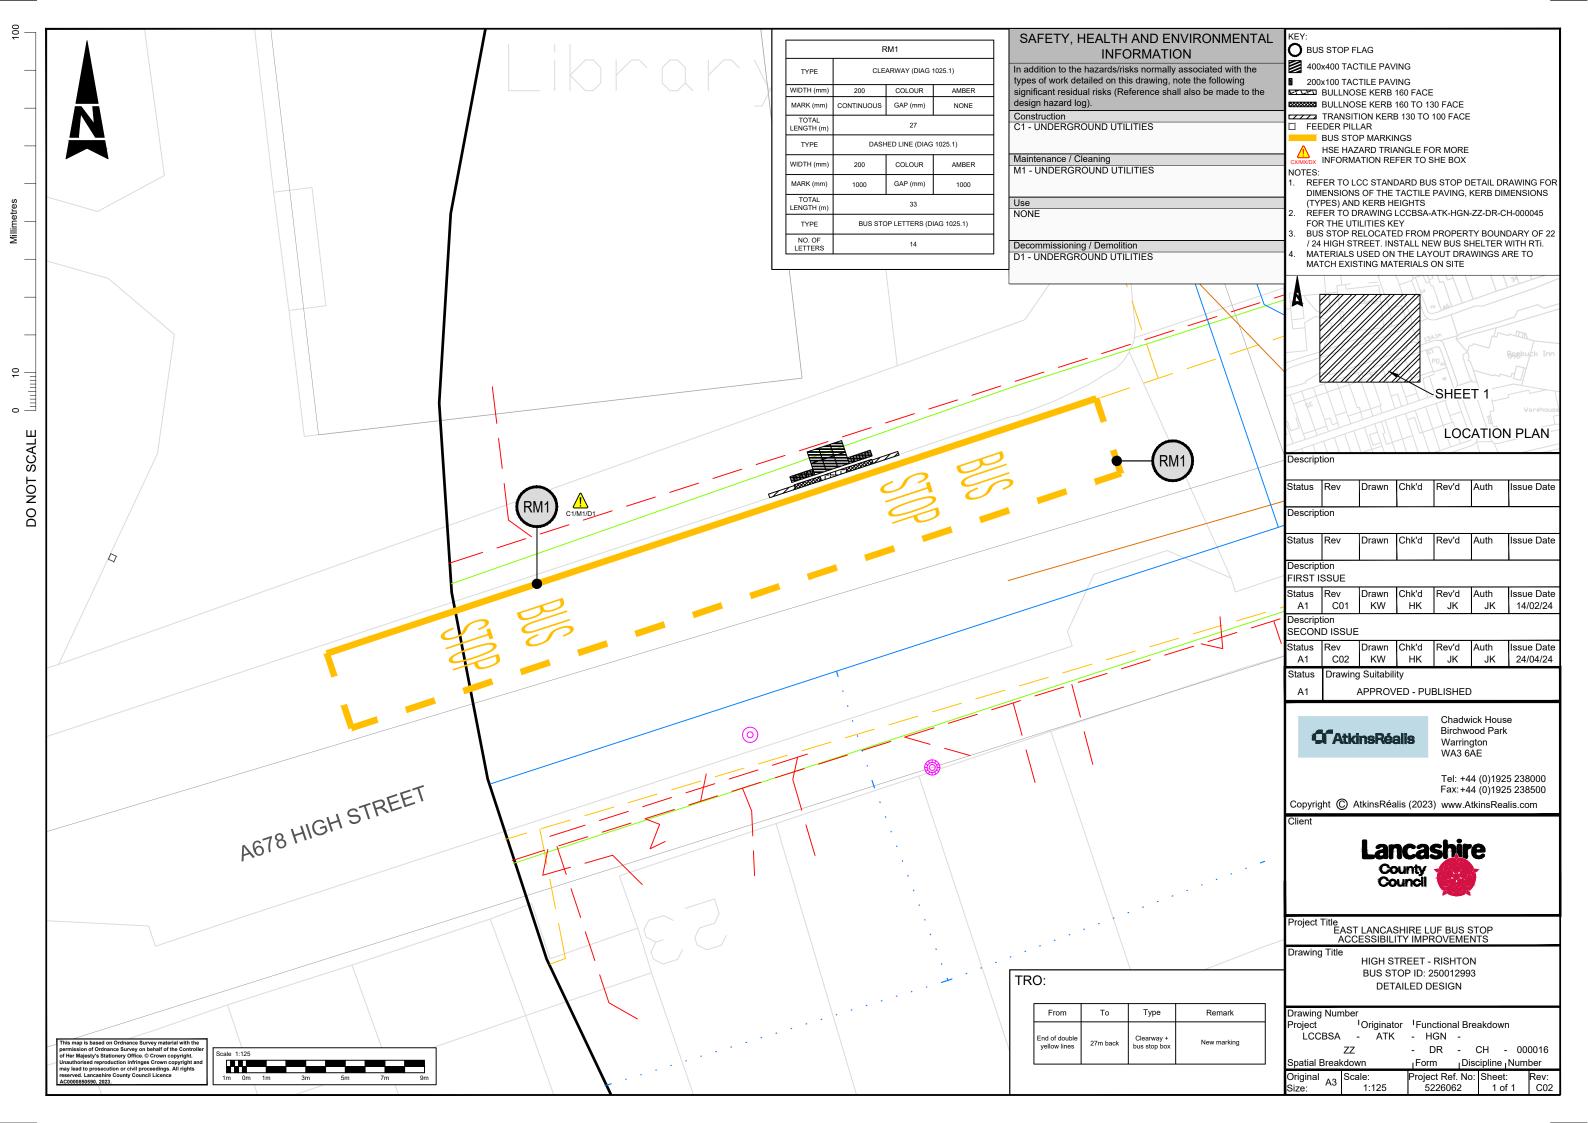

Description Drawn Chk'd Rev'd Auth Issue Date Description Drawn Chk'd Rev'd Issue Date Status Rev Drawn Chk'd Rev'd Auth Issue Date Description FIRST ISSUE Status Rev Drawn Chk'd Rev'd Auth Issue Date C01 KW HK JK Status **Drawing Suitability** APPROVED - PUBLISHED

Fax: +44 (0)1925 238500 Copyright (C) AtkinsRéalis (2023) www.AtkinsRealis.com

Chadwick House Birchwood Park

Tel: +44 (0)1925 238000

Warrington WA3 6AE



**C**AtkinsRéalis

Project Title
EAST LANCASHIRE LUF BUS STOP
ACCESSIBILITY IMPROVEMENTS

Drawing Title

UTILITIES KEY

Drawing Number

Project Originator Functional Breakdown

LCCBSA ATK - HGN -

DR - CH - 000045 ZZ

Spatial Breakdown Discipline Number Form riginal A3 roiect Ref. No: Sheet: 5226062 1 of 1

Description Drawn Chk'd Rev'd Auth Issue D