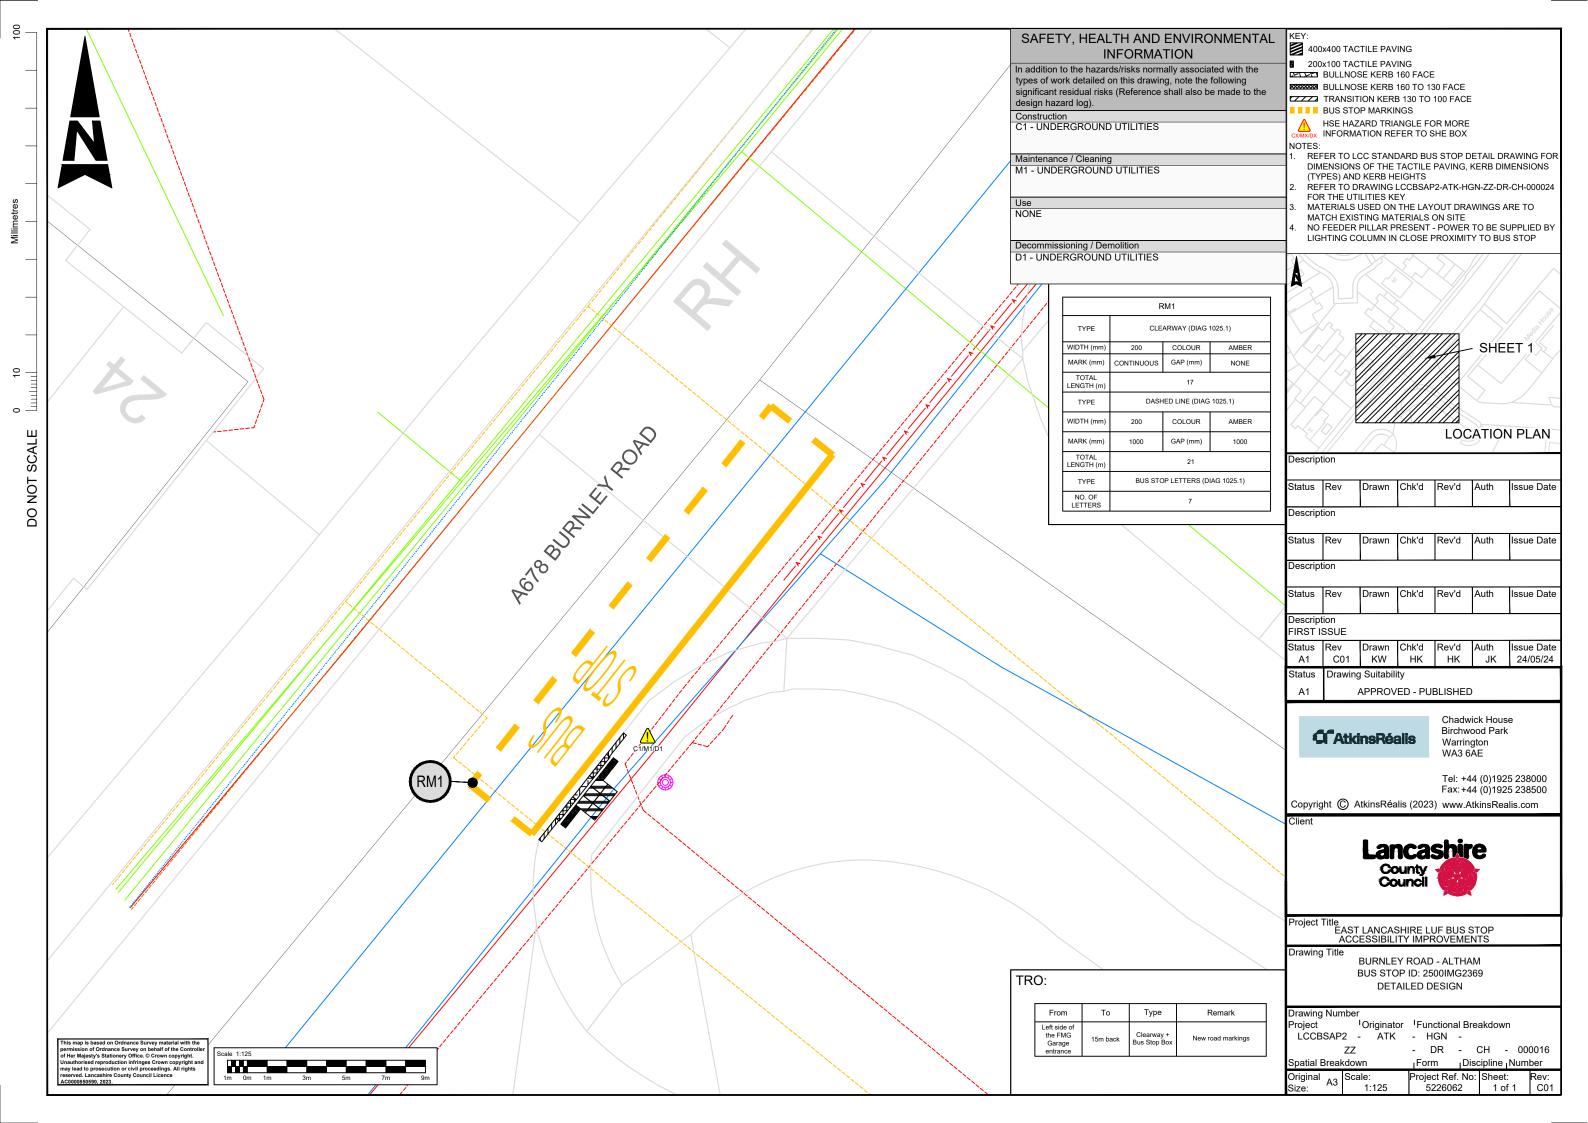

Description Drawn Chk'd Rev'd Auth Issue Date Description Drawn Chk'd Rev'd Issue Date Status Rev Drawn Chk'd Rev'd Auth Issue Date Description FIRST ISSUE Status Rev Drawn Chk'd Rev'd Auth Issue Date C01 KW HK JK Status **Drawing Suitability** APPROVED - PUBLISHED

Fax: +44 (0)1925 238500 Copyright (C) AtkinsRéalis (2023) www.AtkinsRealis.com

Chadwick House Birchwood Park

Tel: +44 (0)1925 238000

Warrington WA3 6AE



**C**AtkinsRéalis

Project Title
EAST LANCASHIRE LUF BUS STOP
ACCESSIBILITY IMPROVEMENTS

Drawing Title

UTILITIES KEY

Drawing Number

Project Originator Functional Breakdown

LCCBSA ATK - HGN -

DR - CH - 000045 ZZ

Spatial Breakdown Discipline Number Form riginal A3 roiect Ref. No: Sheet: 5226062 1 of 1

Description Drawn Chk'd Rev'd Auth Issue Date Descriptio