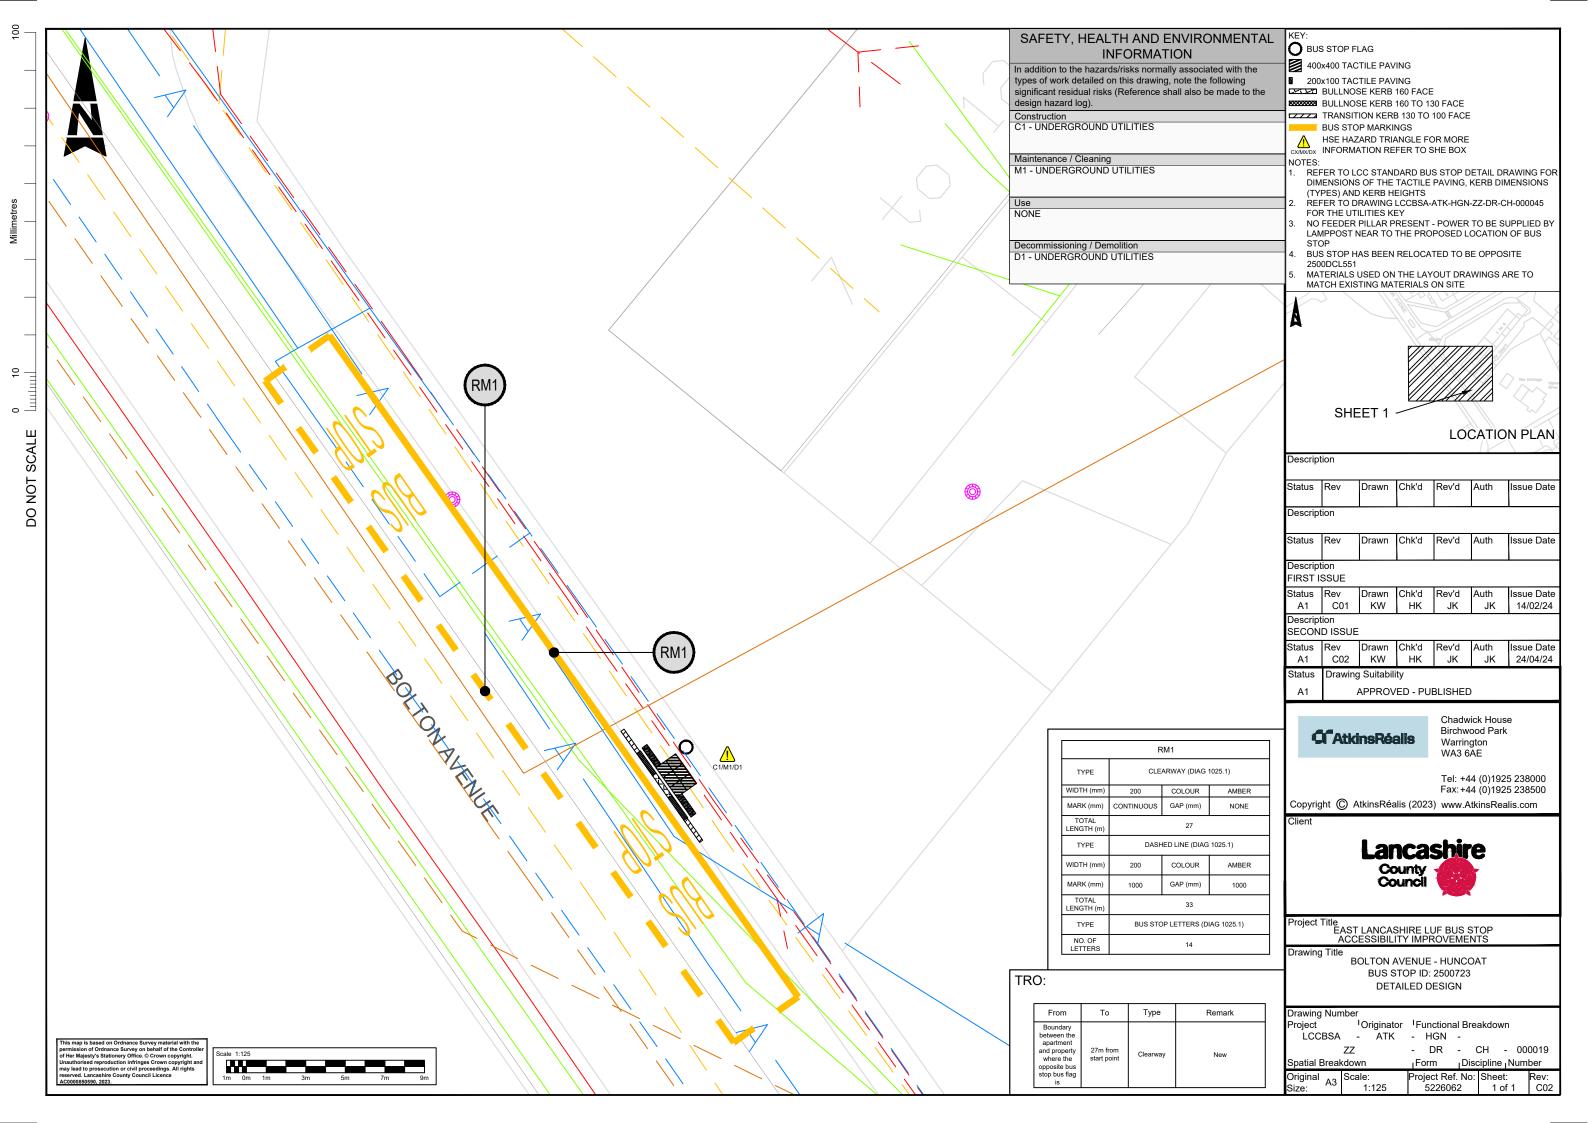

Description Drawn Chk'd Rev'd Auth Issue Date Description Drawn Chk'd Rev'd Issue Date Status Rev Drawn Chk'd Rev'd Auth Issue Date Description FIRST ISSUE Status Rev Drawn Chk'd Rev'd Auth Issue Date C01 KW HK JK Status **Drawing Suitability** APPROVED - PUBLISHED

Fax: +44 (0)1925 238500 Copyright (C) AtkinsRéalis (2023) www.AtkinsRealis.com

Chadwick House Birchwood Park

Tel: +44 (0)1925 238000

Warrington WA3 6AE



**C**AtkinsRéalis

Project Title
EAST LANCASHIRE LUF BUS STOP
ACCESSIBILITY IMPROVEMENTS

Drawing Title

UTILITIES KEY

Drawing Number

Project Originator Functional Breakdown

LCCBSA ATK - HGN -

DR - CH - 000045 ZZ

Spatial Breakdown Discipline Number Form riginal A3 roiect Ref. No: Sheet: 5226062 1 of 1

Description Drawn Chk'd Rev'd Auth Issue Date De