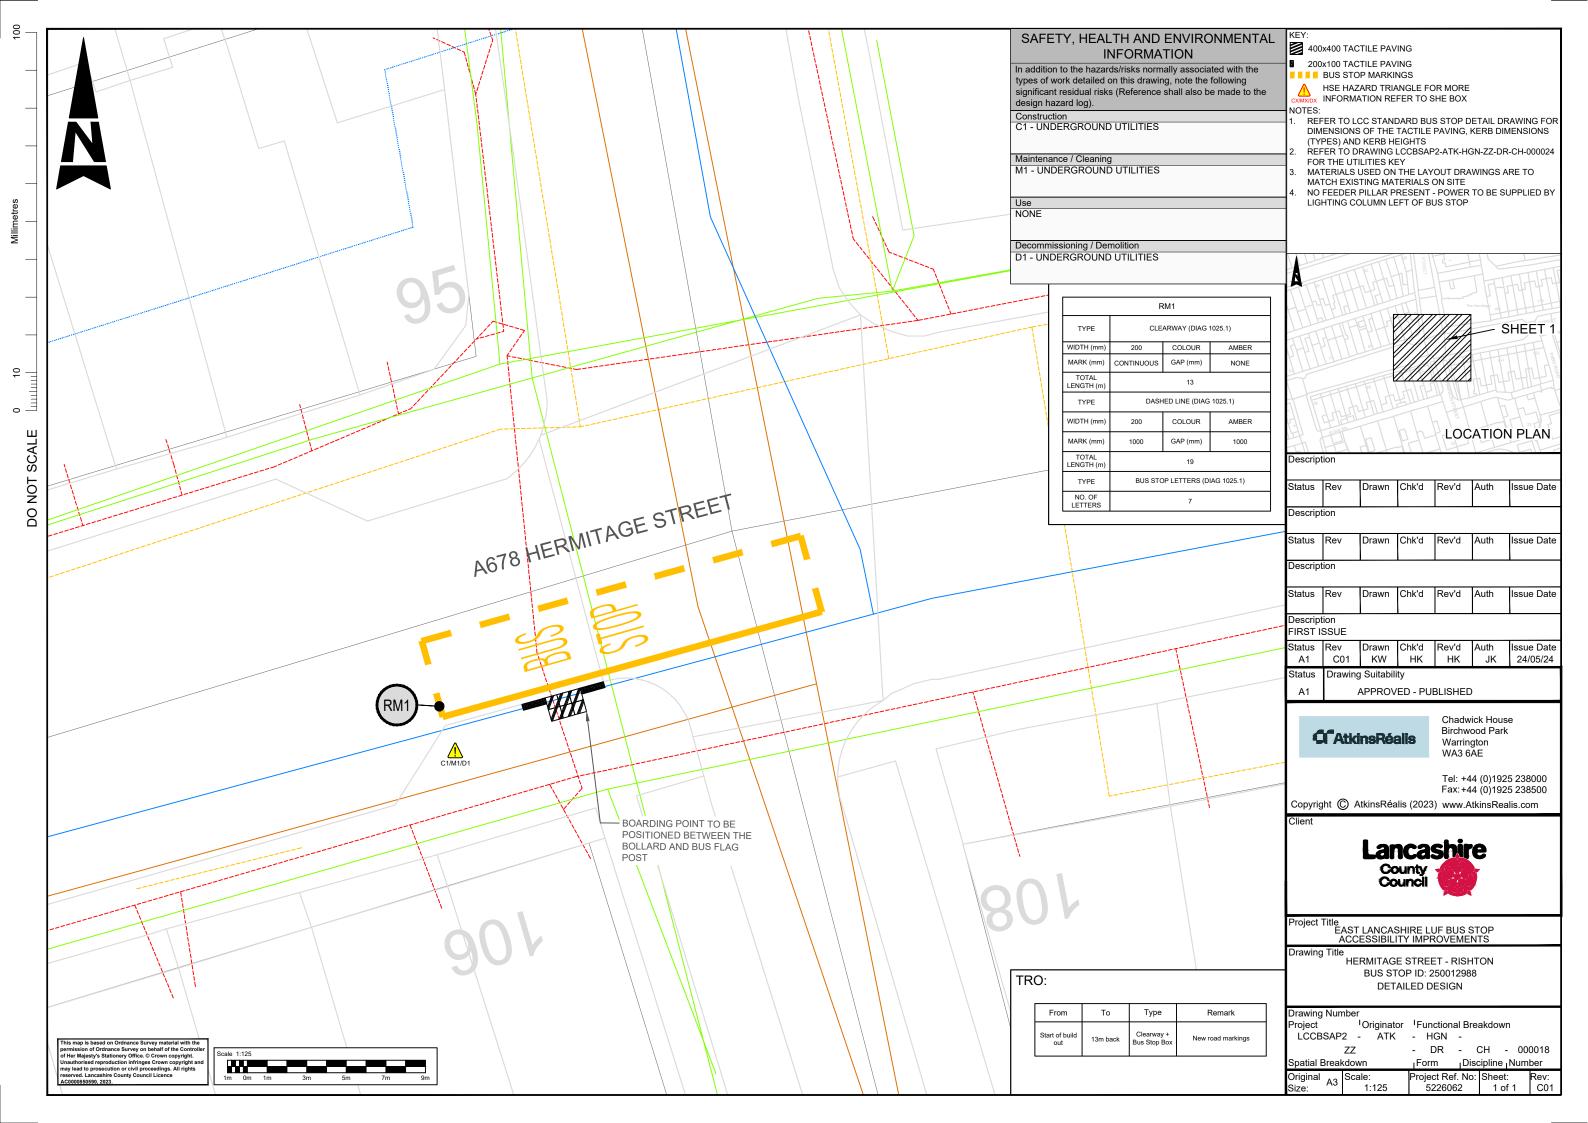

Description Drawn Chk'd Rev'd Auth Issue Date Description Drawn Chk'd Rev'd Issue Date Status Rev Drawn Chk'd Rev'd Auth Issue Date Description FIRST ISSUE Status Rev Drawn Chk'd Rev'd Auth Issue Date C01 KW HK JK Status **Drawing Suitability** APPROVED - PUBLISHED

Fax: +44 (0)1925 238500 Copyright (C) AtkinsRéalis (2023) www.AtkinsRealis.com

Chadwick House Birchwood Park

Tel: +44 (0)1925 238000

Warrington WA3 6AE



**C**AtkinsRéalis

Project Title
EAST LANCASHIRE LUF BUS STOP
ACCESSIBILITY IMPROVEMENTS

Drawing Title

UTILITIES KEY

Drawing Number

Project Originator Functional Breakdown

LCCBSA ATK - HGN -

DR - CH - 000045 ZZ

Spatial Breakdown Discipline Number Form riginal A3 roiect Ref. No: Sheet: 5226062 1 of 1

Description Drawn Chk'd Rev'd Auth Issue Date Description