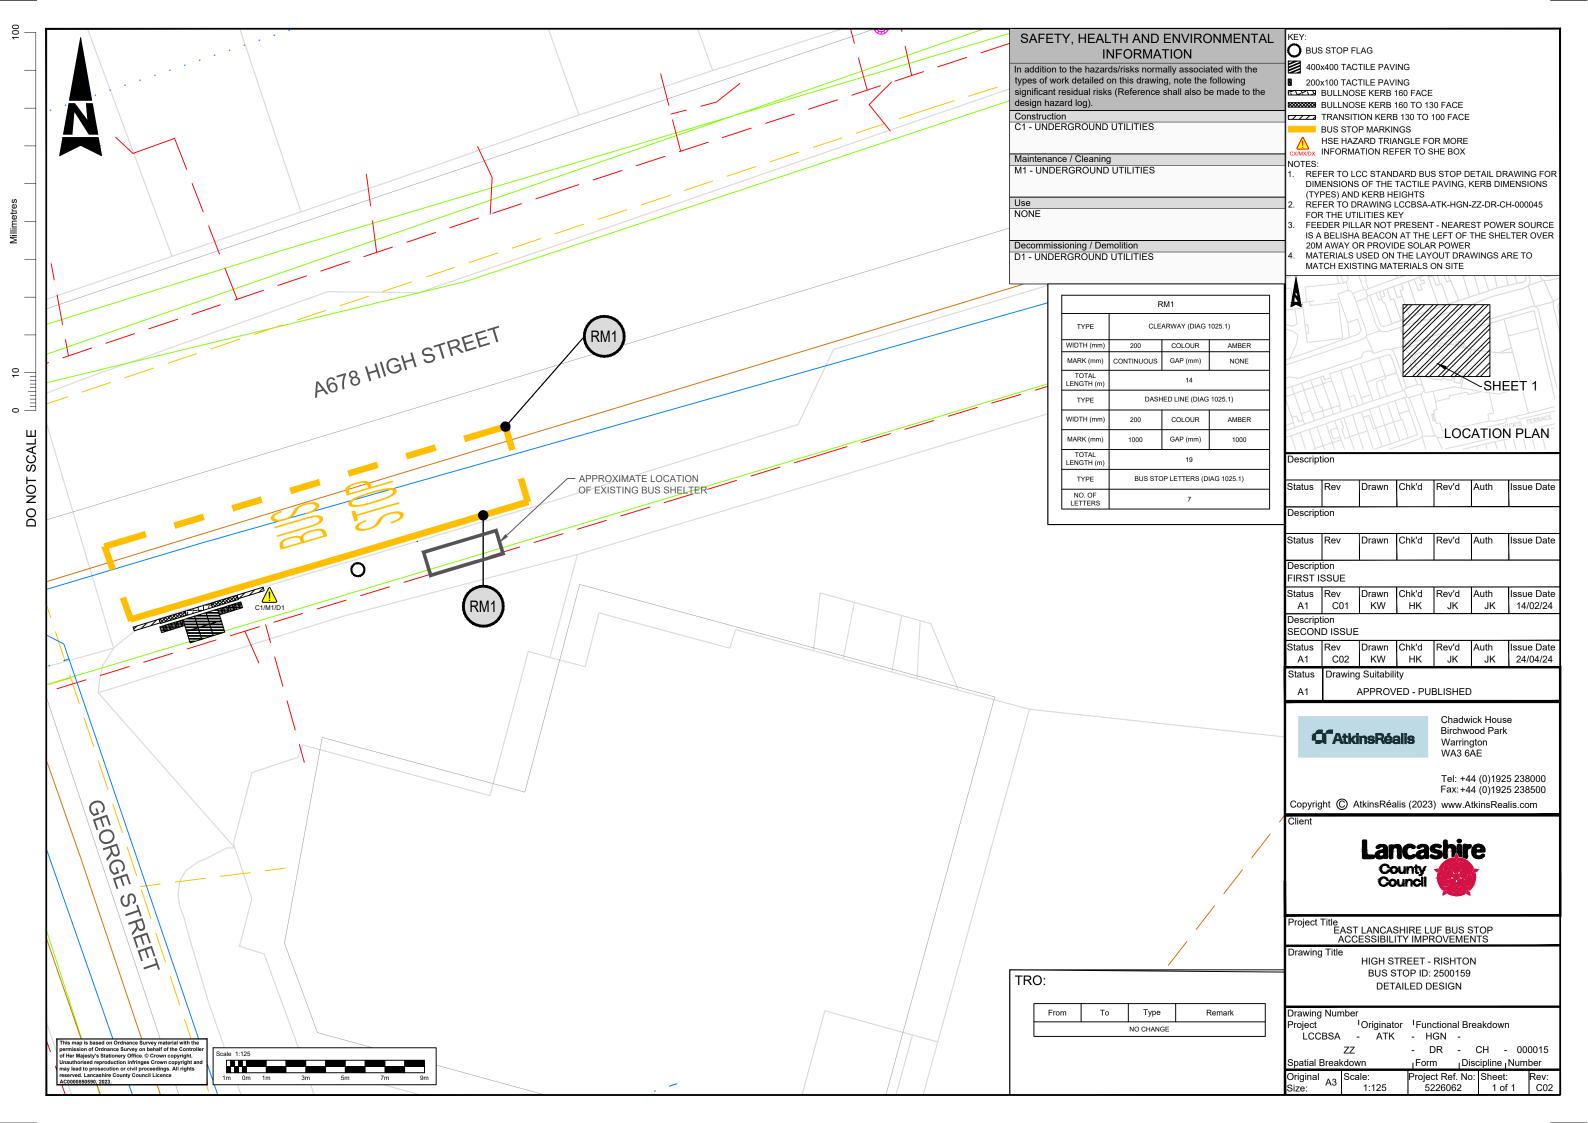

Description Drawn Chk'd Rev'd Auth Issue Date Description Drawn Chk'd Rev'd Issue Date Status Rev Drawn Chk'd Rev'd Auth Issue Date Description FIRST ISSUE Status Rev Drawn Chk'd Rev'd Auth Issue Date C01 KW HK JK Status **Drawing Suitability** APPROVED - PUBLISHED

Fax: +44 (0)1925 238500 Copyright (C) AtkinsRéalis (2023) www.AtkinsRealis.com

Chadwick House Birchwood Park

Tel: +44 (0)1925 238000

Warrington WA3 6AE



**C**AtkinsRéalis

Project Title
EAST LANCASHIRE LUF BUS STOP
ACCESSIBILITY IMPROVEMENTS

Drawing Title

UTILITIES KEY

Drawing Number

Project Originator Functional Breakdown

LCCBSA ATK - HGN -

DR - CH - 000045 ZZ

Spatial Breakdown Discipline Number Form riginal A3 roiect Ref. No: Sheet: 5226062 1 of 1

Description Drawn Chk'd Rev'd Auth Issue