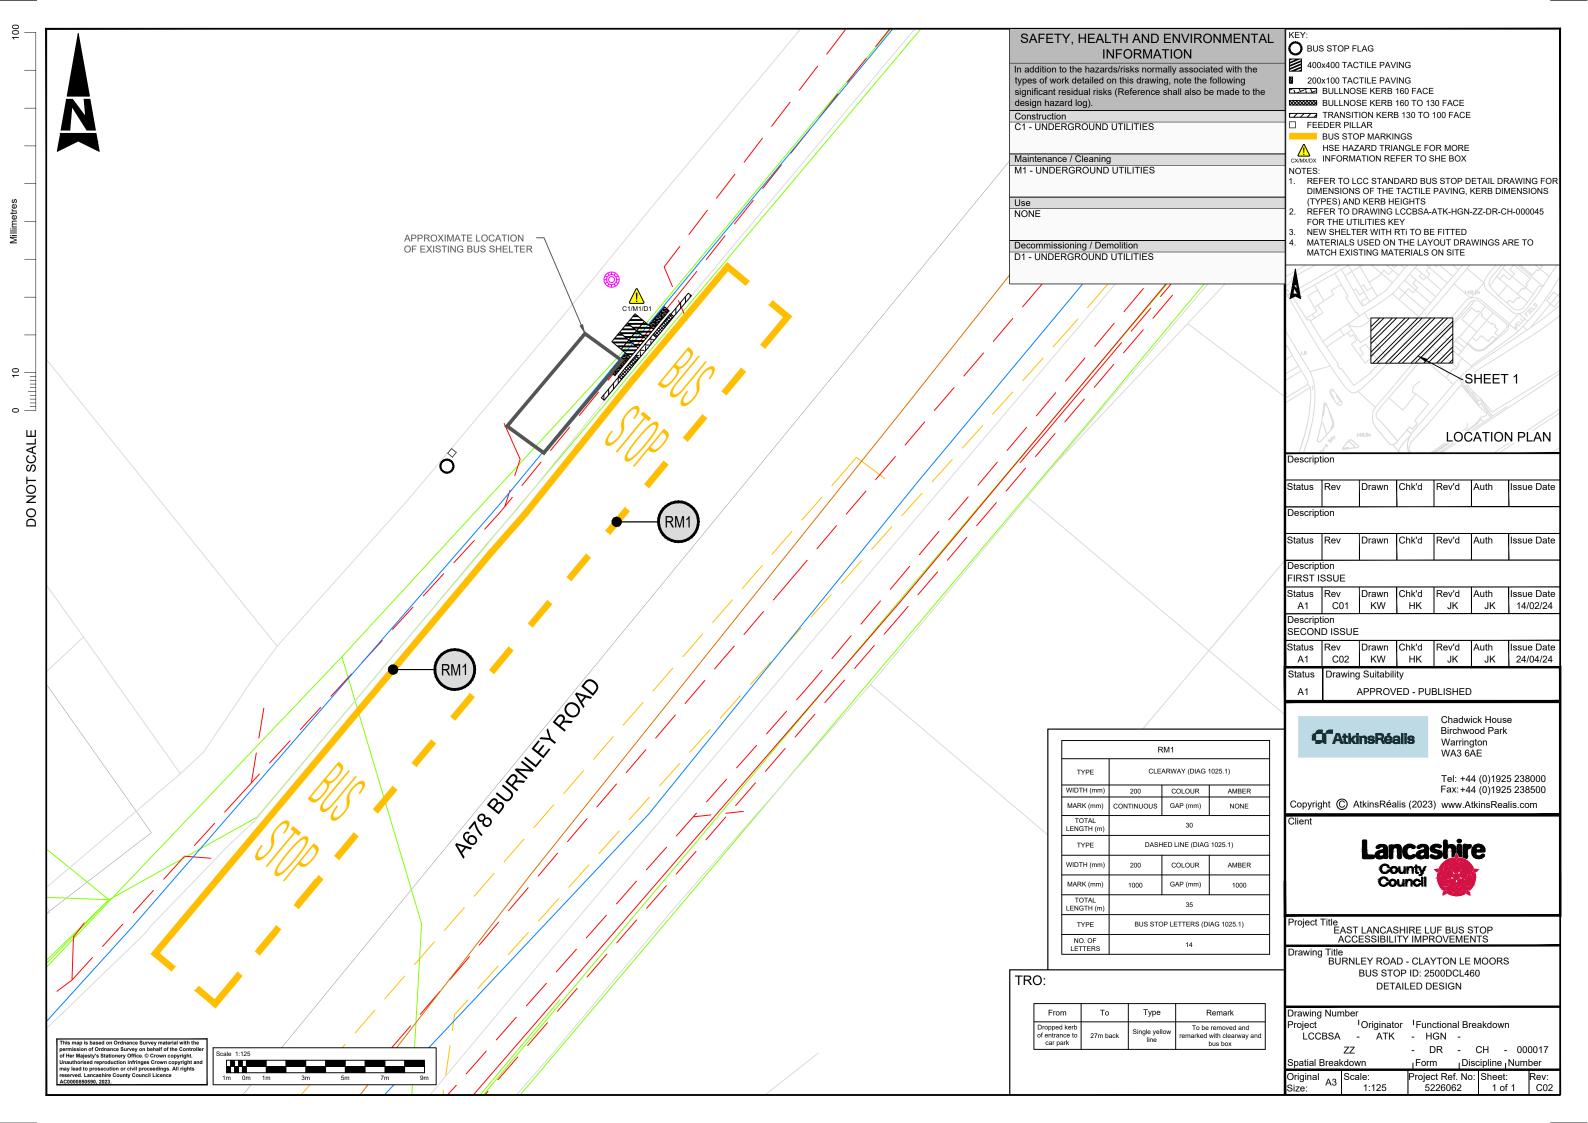

Description Drawn Chk'd Rev'd Auth Issue Date Description Drawn Chk'd Rev'd Issue Date Status Rev Drawn Chk'd Rev'd Auth Issue Date Description FIRST ISSUE Status Rev Drawn Chk'd Rev'd Auth Issue Date C01 KW HK JK Status **Drawing Suitability** APPROVED - PUBLISHED

Fax: +44 (0)1925 238500 Copyright (C) AtkinsRéalis (2023) www.AtkinsRealis.com

Chadwick House Birchwood Park

Tel: +44 (0)1925 238000

Warrington WA3 6AE



**C**AtkinsRéalis

Project Title
EAST LANCASHIRE LUF BUS STOP
ACCESSIBILITY IMPROVEMENTS

Drawing Title

UTILITIES KEY

Drawing Number

Project Originator Functional Breakdown

LCCBSA ATK - HGN -

DR - CH - 000045 ZZ

Spatial Breakdown Discipline Number Form riginal A3 roiect Ref. No: Sheet: 5226062 1 of 1

Description Drawn Chk'd Rev'd Auth Issue Dat