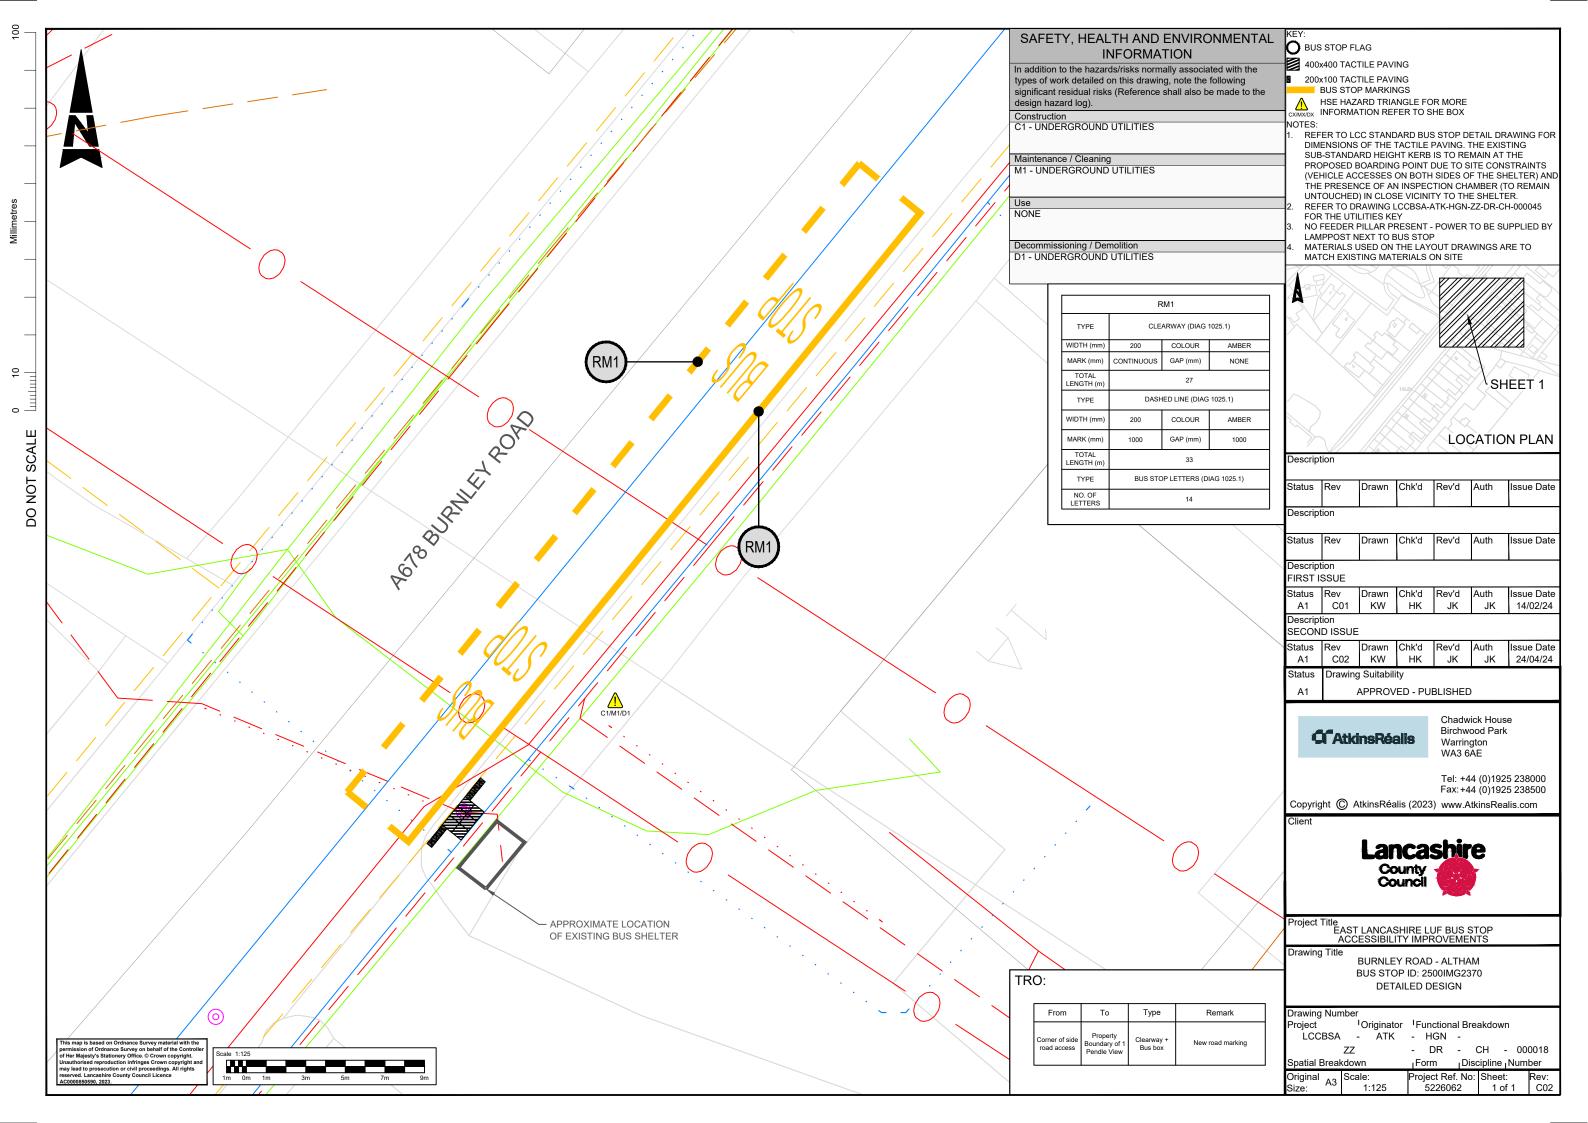

Description Drawn Chk'd Rev'd Auth Issue Date Description Drawn Chk'd Rev'd Issue Date Status Rev Drawn Chk'd Rev'd Auth Issue Date Description FIRST ISSUE Status Rev Drawn Chk'd Rev'd Auth Issue Date C01 KW HK JK Status **Drawing Suitability** APPROVED - PUBLISHED

Fax: +44 (0)1925 238500 Copyright (C) AtkinsRéalis (2023) www.AtkinsRealis.com

Chadwick House Birchwood Park

Tel: +44 (0)1925 238000

Warrington WA3 6AE



**C**AtkinsRéalis

Project Title
EAST LANCASHIRE LUF BUS STOP
ACCESSIBILITY IMPROVEMENTS

Drawing Title

UTILITIES KEY

Drawing Number

Project Originator Functional Breakdown

LCCBSA ATK - HGN -

DR - CH - 000045 ZZ

Spatial Breakdown Discipline Number Form riginal A3 roiect Ref. No: Sheet: 5226062 1 of 1

Description Drawn Chk'd Rev'd Auth Issue Date