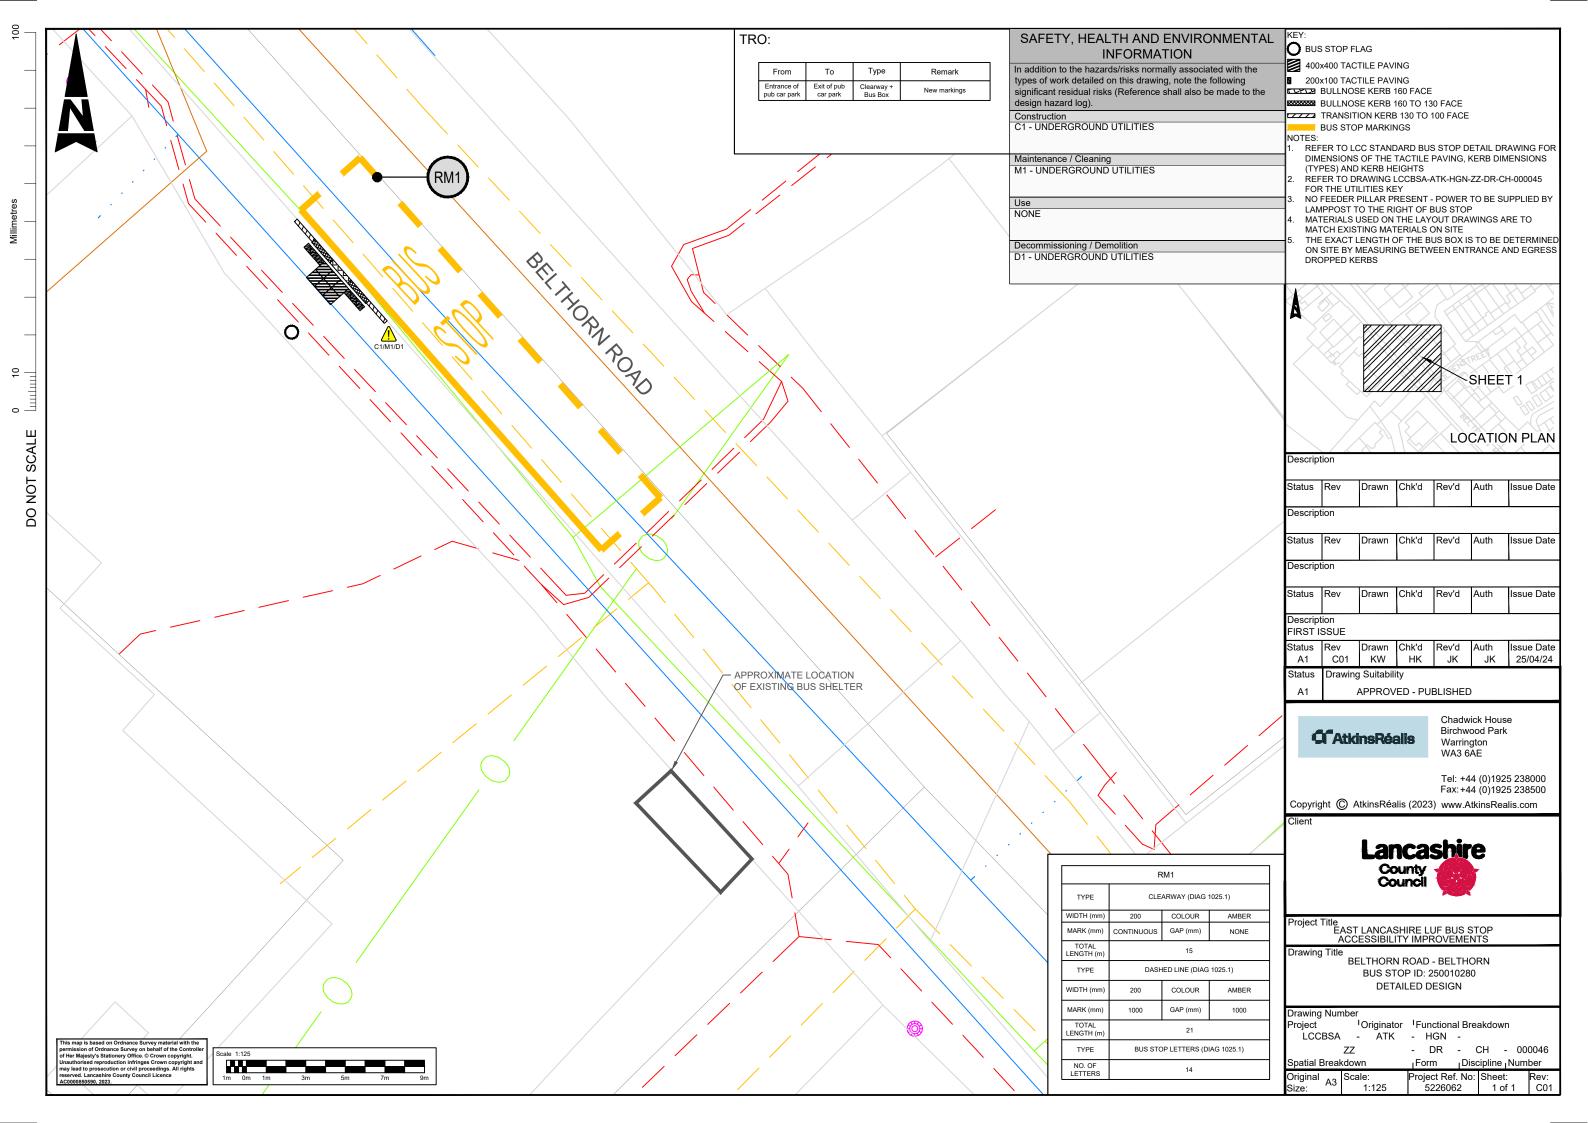

Description Drawn Chk'd Rev'd Auth Issue Date Description Drawn Chk'd Rev'd Issue Date Status Rev Drawn Chk'd Rev'd Auth Issue Date Description FIRST ISSUE Status Rev Drawn Chk'd Rev'd Auth Issue Date C01 KW HK JK Status **Drawing Suitability** APPROVED - PUBLISHED

Fax: +44 (0)1925 238500 Copyright (C) AtkinsRéalis (2023) www.AtkinsRealis.com

Chadwick House Birchwood Park

Tel: +44 (0)1925 238000

Warrington WA3 6AE



**C**AtkinsRéalis

Project Title
EAST LANCASHIRE LUF BUS STOP
ACCESSIBILITY IMPROVEMENTS

Drawing Title

UTILITIES KEY

Drawing Number

Project Originator Functional Breakdown

LCCBSA ATK - HGN -

DR - CH - 000045 ZZ

Spatial Breakdown Discipline Number Form riginal A3 roiect Ref. No: Sheet: 5226062 1 of 1

Description Drawn Chk'd Rev'd Auth Issue Date Descri