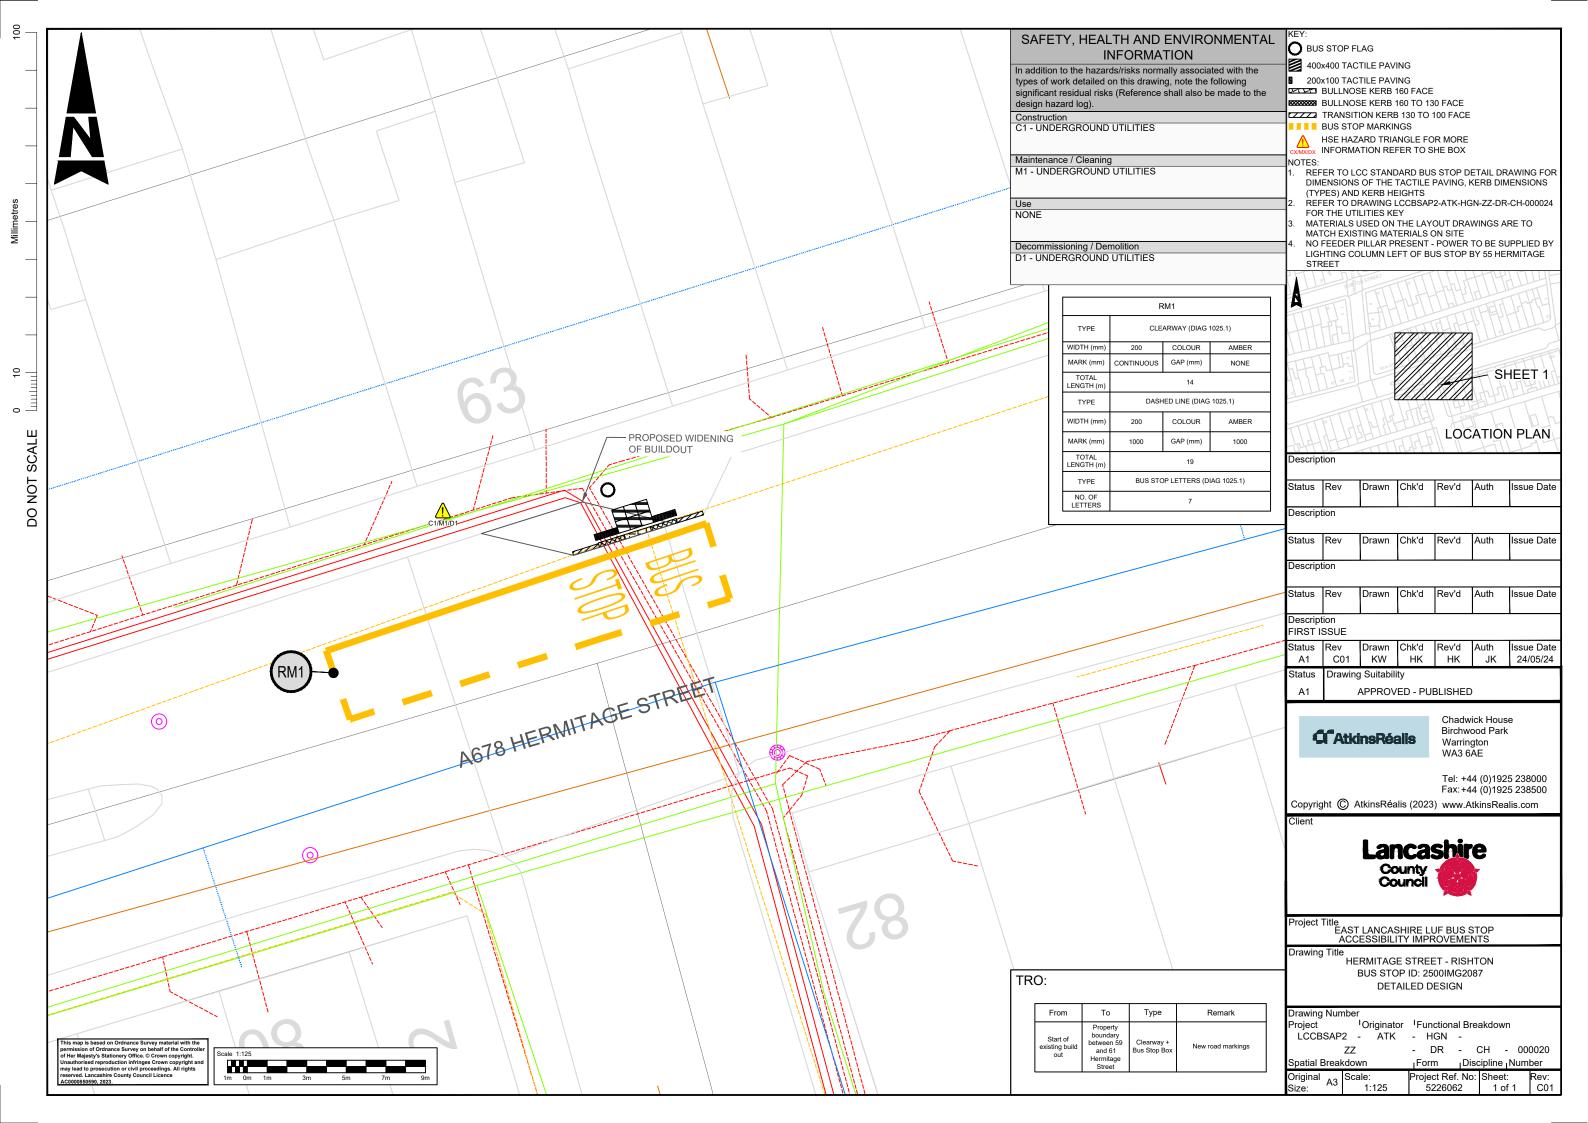

Description Drawn Chk'd Rev'd Auth Issue Date Description Drawn Chk'd Rev'd Issue Date Status Rev Drawn Chk'd Rev'd Auth Issue Date Description FIRST ISSUE Status Rev Drawn Chk'd Rev'd Auth Issue Date C01 KW HK JK Status **Drawing Suitability** APPROVED - PUBLISHED

Fax: +44 (0)1925 238500 Copyright (C) AtkinsRéalis (2023) www.AtkinsRealis.com

Chadwick House Birchwood Park

Tel: +44 (0)1925 238000

Warrington WA3 6AE



**C**AtkinsRéalis

Project Title
EAST LANCASHIRE LUF BUS STOP
ACCESSIBILITY IMPROVEMENTS

Drawing Title

UTILITIES KEY

Drawing Number

Project Originator Functional Breakdown

LCCBSA ATK - HGN -

DR - CH - 000045 ZZ

Spatial Breakdown Discipline Number Form riginal A3 roiect Ref. No: Sheet: 5226062 1 of 1

Description Drawn Chk'd Rev'd Auth Issue Date Description Dr