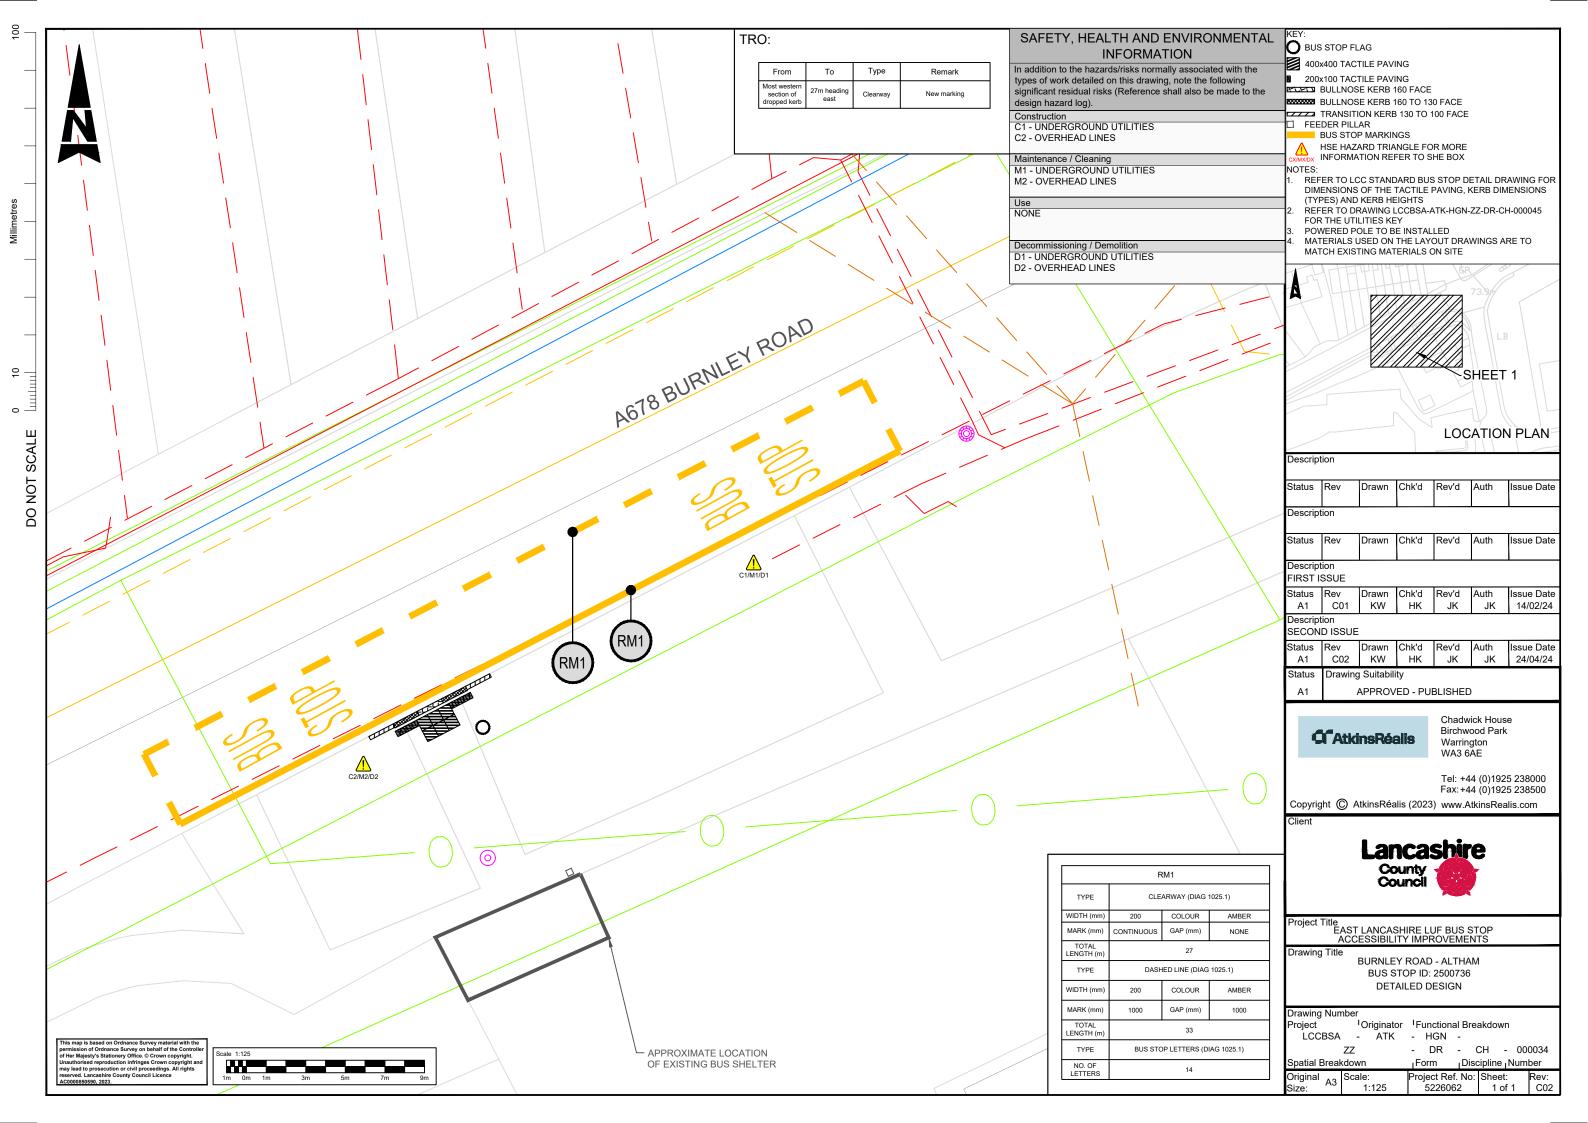

Description Drawn Chk'd Rev'd Auth Issue Date Description Drawn Chk'd Rev'd Issue Date Status Rev Drawn Chk'd Rev'd Auth Issue Date Description FIRST ISSUE Status Rev Drawn Chk'd Rev'd Auth Issue Date C01 KW HK JK Status **Drawing Suitability** APPROVED - PUBLISHED

Fax: +44 (0)1925 238500 Copyright (C) AtkinsRéalis (2023) www.AtkinsRealis.com

Chadwick House Birchwood Park

Tel: +44 (0)1925 238000

Warrington WA3 6AE



**C**AtkinsRéalis

Project Title
EAST LANCASHIRE LUF BUS STOP
ACCESSIBILITY IMPROVEMENTS

Drawing Title

UTILITIES KEY

Drawing Number

Project Originator Functional Breakdown

LCCBSA ATK - HGN -

DR - CH - 000045 ZZ

Spatial Breakdown Discipline Number Form riginal A3 roiect Ref. No: Sheet: 5226062 1 of 1

Description Drawn Chk'd Rev'd Auth Issue Date Desc