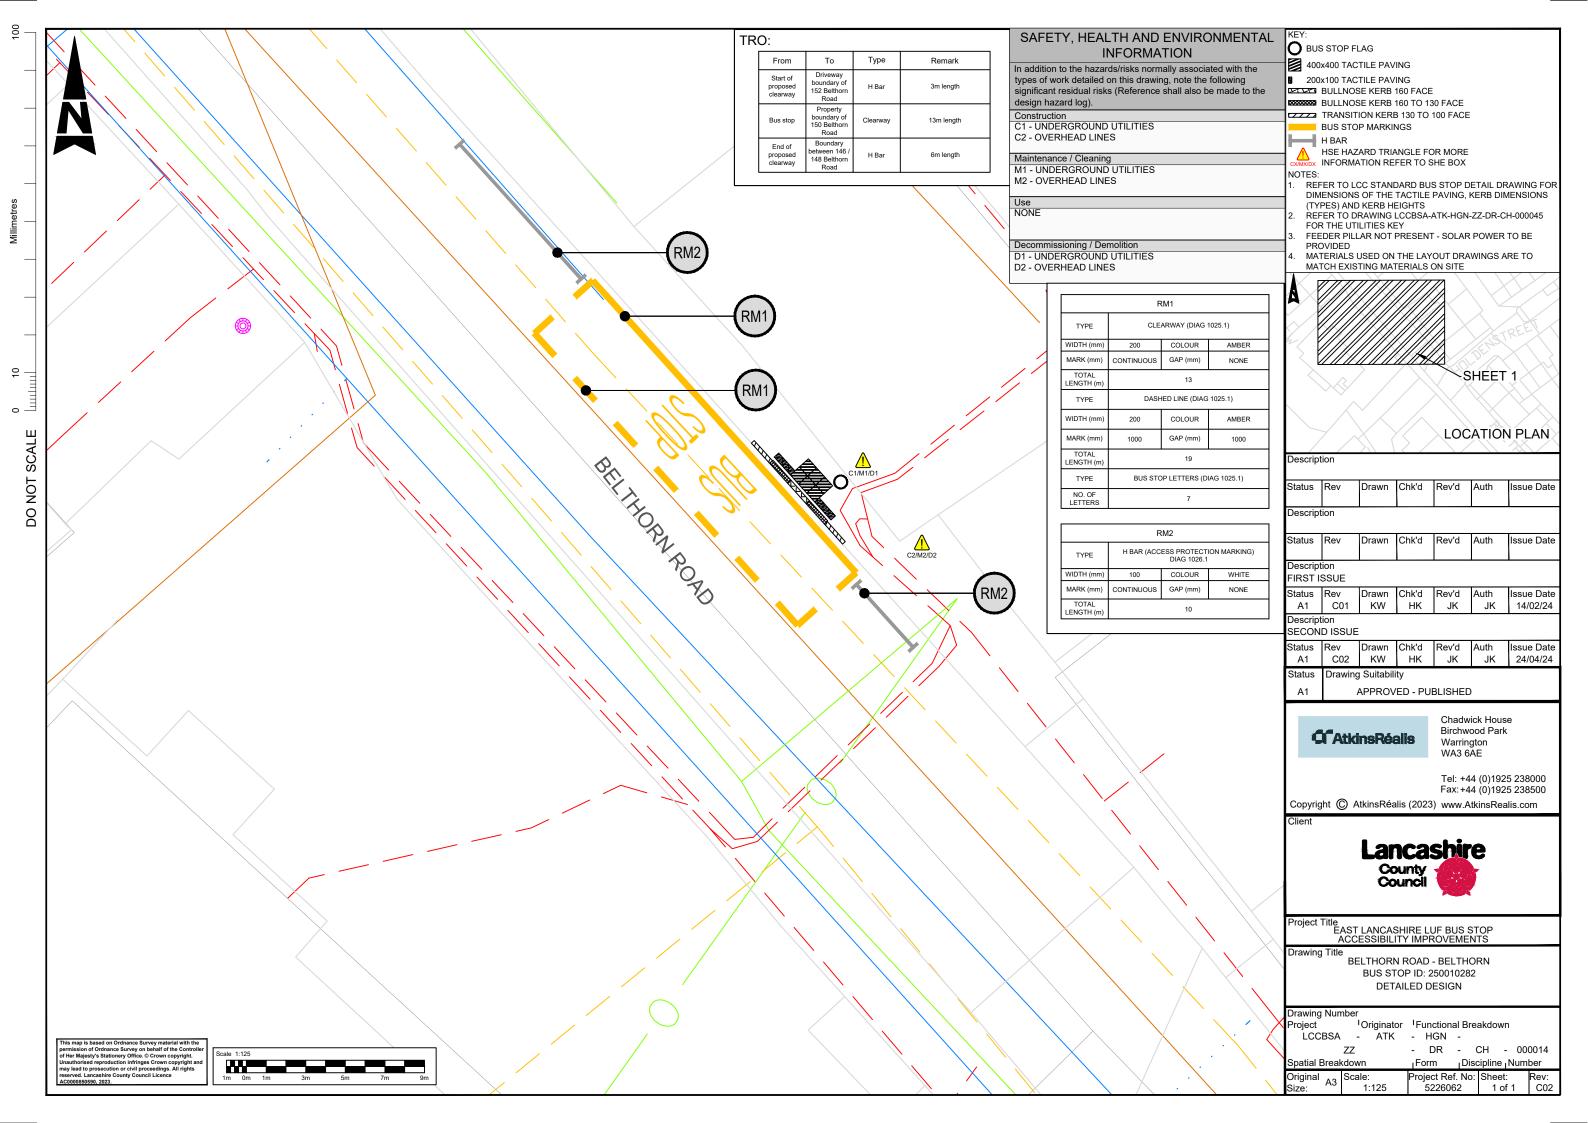

Description Drawn Chk'd Rev'd Auth Issue Date Description Drawn Chk'd Rev'd Issue Date Status Rev Drawn Chk'd Rev'd Auth Issue Date Description FIRST ISSUE Status Rev Drawn Chk'd Rev'd Auth Issue Date C01 KW HK JK Status **Drawing Suitability** APPROVED - PUBLISHED

Fax: +44 (0)1925 238500 Copyright (C) AtkinsRéalis (2023) www.AtkinsRealis.com

Chadwick House Birchwood Park

Tel: +44 (0)1925 238000

Warrington WA3 6AE



**C**AtkinsRéalis

Project Title
EAST LANCASHIRE LUF BUS STOP
ACCESSIBILITY IMPROVEMENTS

Drawing Title

UTILITIES KEY

Drawing Number

Project Originator Functional Breakdown

LCCBSA ATK - HGN -

DR - CH - 000045 ZZ

Spatial Breakdown Discipline Number Form riginal A3 roiect Ref. No: Sheet: 5226062 1 of 1

Description Drawn Chk'd Rev'd Auth Iss