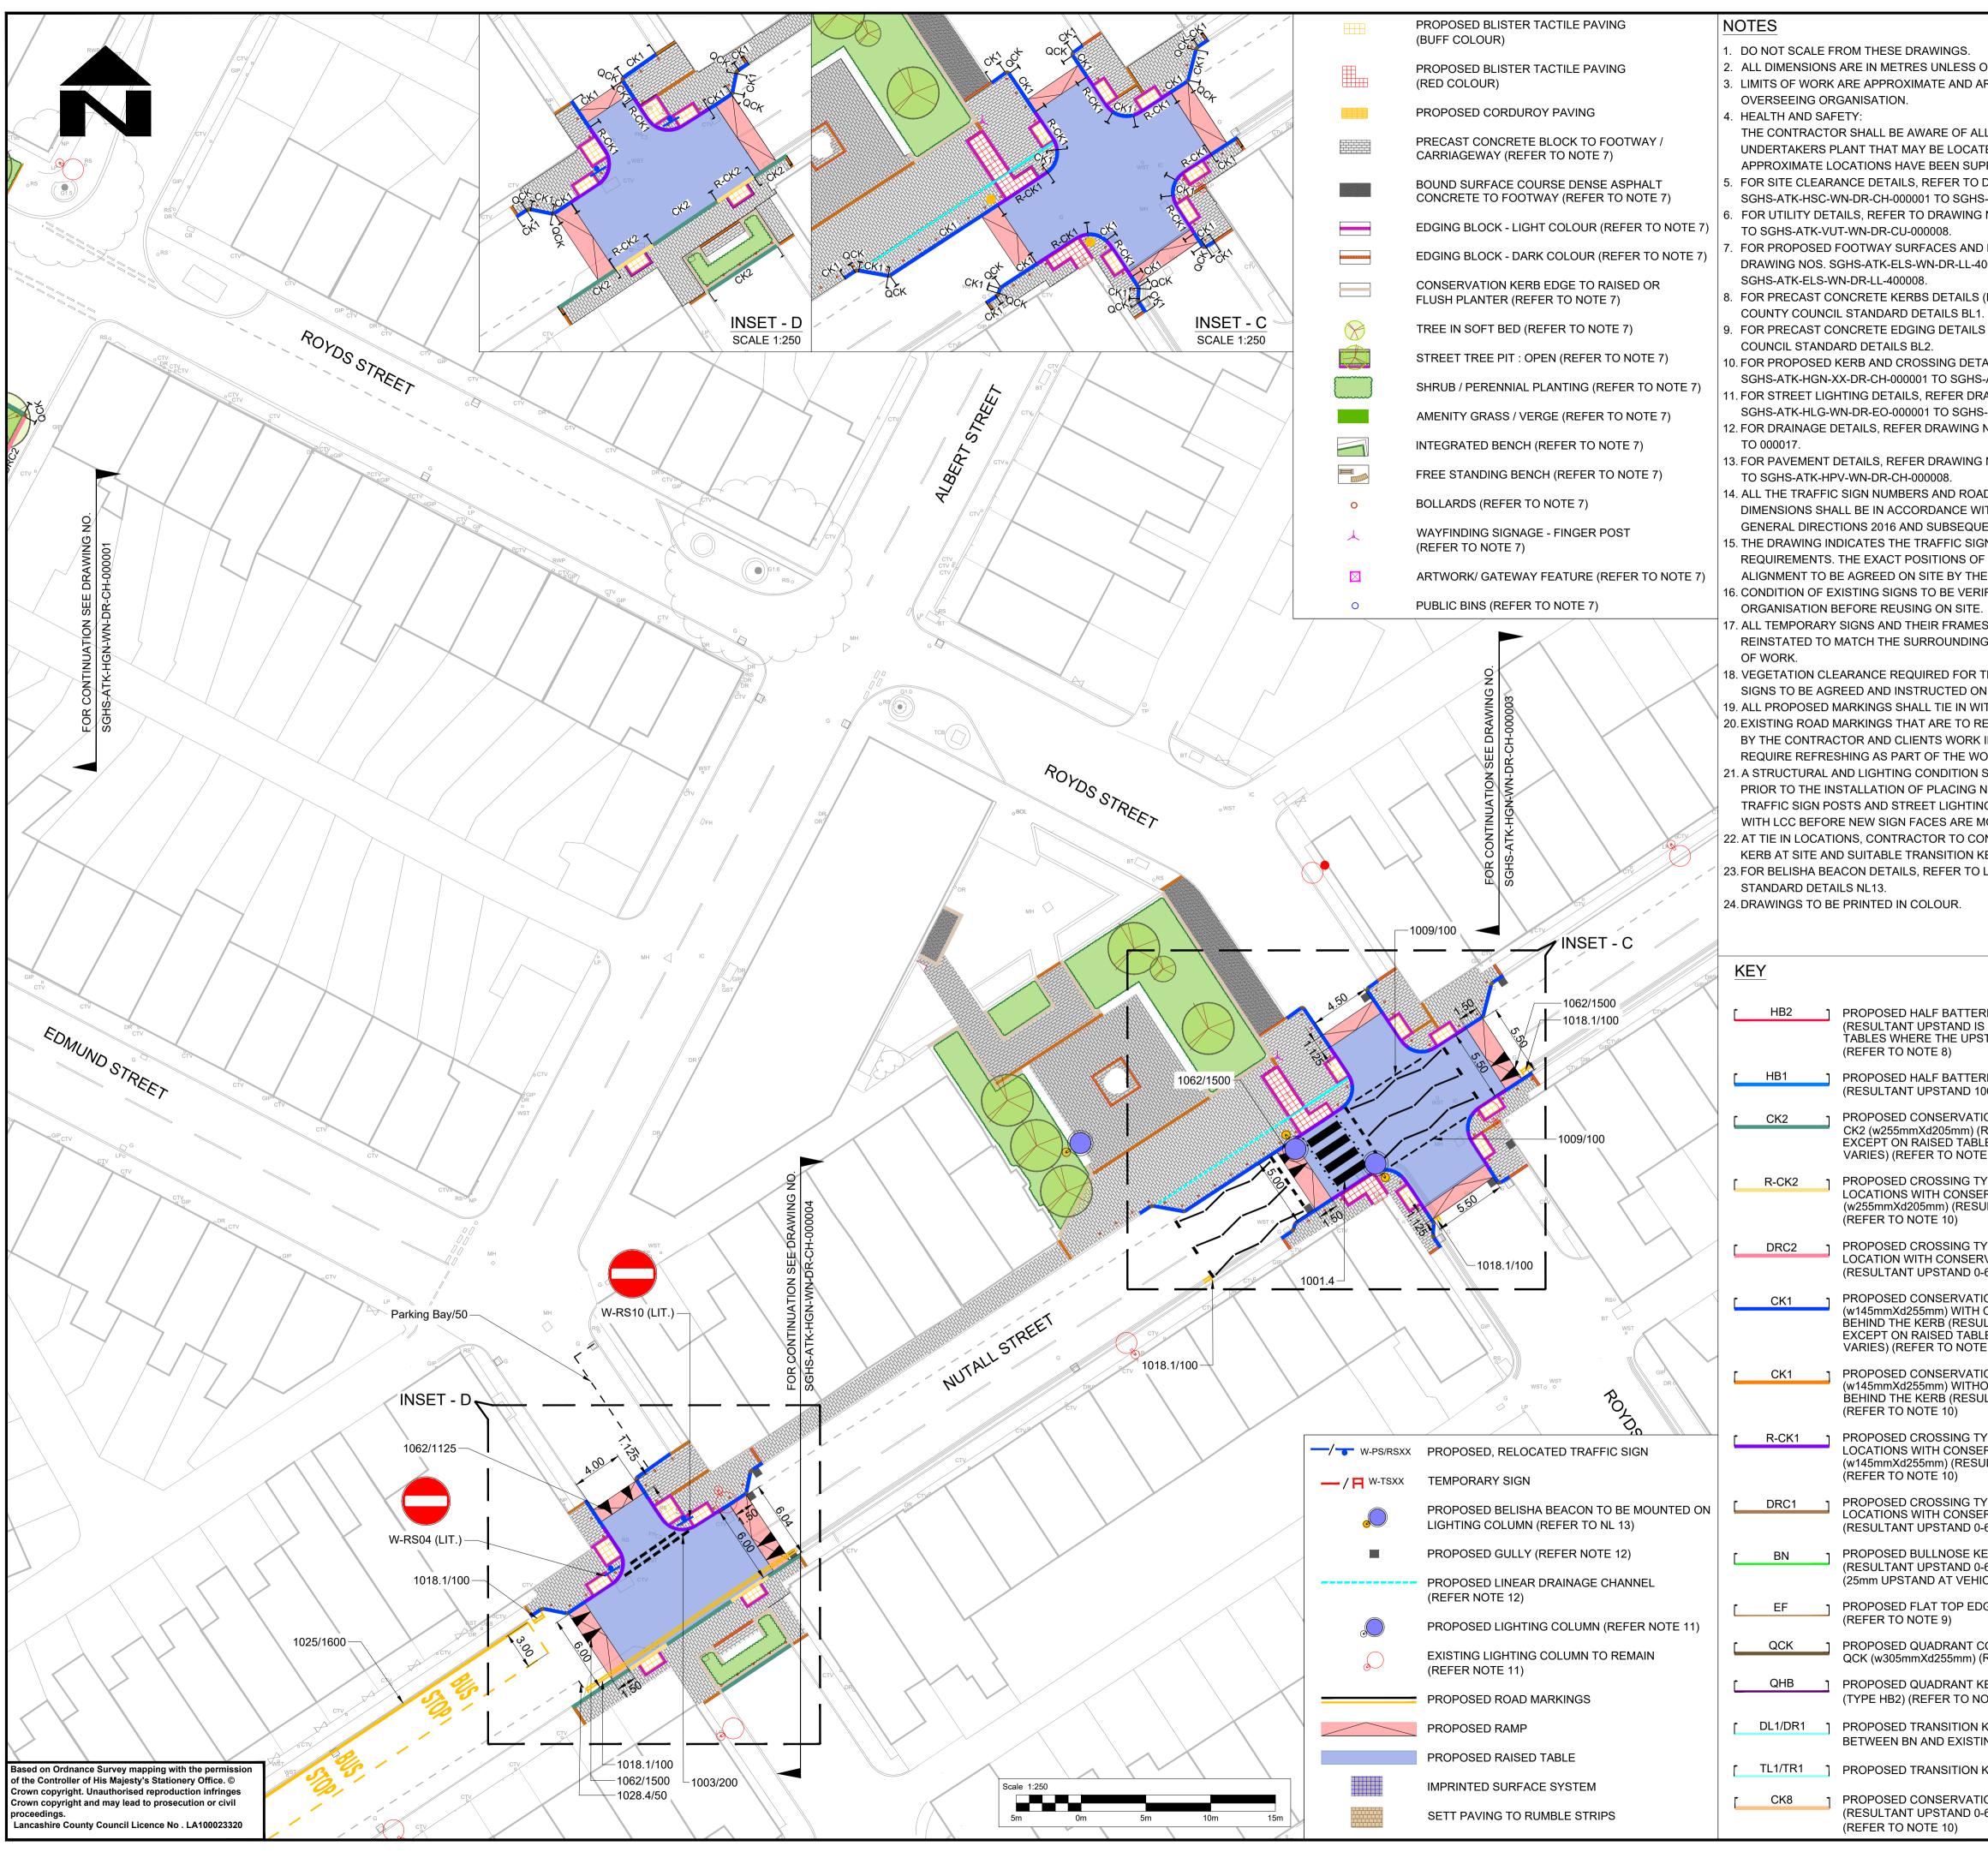

## HB2 1 PROPOSED HALF BATTER (RESULTANT UPSTAND IS TABLES WHERE THE UPS (REFER TO NOTE 8) PROPOSED HALF BATTER (RESULTANT UPSTAND 10 1 PROPOSED CONSERVATION CK2 (w255mmXd205mm) (I EXCEPT ON RAISED TABL VARIES) (REFER TO NOTE R-CK2 1 PROPOSED CROSSING T LOCATIONS WITH CONSEI (w255mmXd205mm) (RESU (REFER TO NOTE 10) DRC2 1 PROPOSED CROSSING T LOCATION WITH CONSER (RESULTANT UPSTAND 0-PROPOSED CONSERVATION 1 (w145mmXd255mm) WITH BEHIND THE KERB (RESU EXCEPT ON RAISED TABL VARIES) (REFER TO NOTE 1 PROPOSED CONSERVATION (w145mmXd255mm) WITHC BEHIND THE KERB (RESU (REFER TO NOTE 10) R-CK1 1 PROPOSED CROSSING T LOCATIONS WITH CONSEI (w145mmXd255mm) (RESU (REFER TO NOTE 10) DRC1 1 PROPOSED CROSSING T LOCATIONS WITH CONSER (RESULTANT UPSTAND 0-BN 1 PROPOSED BULLNOSE KE (RESULTANT UPSTAND 0-(25mm UPSTAND AT VEHIC 1 PROPOSED FLAT TOP EDG (REFER TO NOTE 9) QCK 1 PROPOSED QUADRANT C QCK (w305mmXd255mm) (F QHB 1 PROPOSED QUADRANT KE (TYPE HB2) (REFER TO NO DL1/DR1 1 PROPOSED TRANSITION BETWEEN BN AND EXISTI TL1/TR1 1 PROPOSED TRANSITION I 1 PROPOSED CONSERVATI

- 18. VEGETATION CLEARANCE REQUIRED FOR SIGNS TO BE AGREED AND INSTRUCTED ON
- 19. ALL PROPOSED MARKINGS SHALL TIE IN WI 20. EXISTING ROAD MARKINGS THAT ARE TO RE BY THE CONTRACTOR AND CLIENTS WORK REQUIRE REFRESHING AS PART OF THE WC
- 21. A STRUCTURAL AND LIGHTING CONDITION PRIOR TO THE INSTALLATION OF PLACING N
- TRAFFIC SIGN POSTS AND STREET LIGHTIN WITH LCC BEFORE NEW SIGN FACES ARE M 22. AT TIE IN LOCATIONS, CONTRACTOR TO COM
- KERB AT SITE AND SUITABLE TRANSITION K 23. FOR BELISHA BEACON DETAILS, REFER TO I
- STANDARD DETAILS NL13. 24. DRAWINGS TO BE PRINTED IN COLOUR.

|                                                                                                                                                                                                                   | KEY TO ROAD MARKING ANNOTATION                                                                                                                                                                                                                                                                                                                                                                                                  |                   |               |               |                |                  |                                       |  |  |  |
|-------------------------------------------------------------------------------------------------------------------------------------------------------------------------------------------------------------------|---------------------------------------------------------------------------------------------------------------------------------------------------------------------------------------------------------------------------------------------------------------------------------------------------------------------------------------------------------------------------------------------------------------------------------|-------------------|---------------|---------------|----------------|------------------|---------------------------------------|--|--|--|
| ROM THESE DRAWINGS.<br>ARE IN METRES UNLESS OTHERWISE STATED.                                                                                                                                                     | XXXX (YYY)                                                                                                                                                                                                                                                                                                                                                                                                                      |                   |               |               |                |                  |                                       |  |  |  |
| ARE APPROXIMATE AND ARE TO BE AGREED ON SITE WITH THE<br>GANISATION.                                                                                                                                              | TSRGD WIDTH /                                                                                                                                                                                                                                                                                                                                                                                                                   |                   |               |               |                |                  |                                       |  |  |  |
| ETY:<br>R SHALL BE AWARE OF ALL STATUTORY<br>_ANT THAT MAY BE LOCATED WITHIN THE SITE. PLANS SHOWING                                                                                                              | DIAG NO.                                                                                                                                                                                                                                                                                                                                                                                                                        |                   |               |               |                |                  |                                       |  |  |  |
| CATIONS HAVE BEEN SUPPLIED BY THE ASSET OWNER.<br>NCE DETAILS, REFER TO DRAWING NOS.                                                                                                                              | KEY TO TRAFFIC SIGN ANNOTATION<br>W-PS/RS/TS/ES XX/YYYY                                                                                                                                                                                                                                                                                                                                                                         |                   |               |               |                |                  |                                       |  |  |  |
| N-DR-CH-000001 TO SGHS-ATK-HSC-WN-DR-CH-000008.<br>AILS, REFER TO DRAWING NOS. SGHS-ATK-VUT-WN-DR-CU-000001                                                                                                       |                                                                                                                                                                                                                                                                                                                                                                                                                                 |                   |               |               |                |                  |                                       |  |  |  |
| T-WN-DR-CU-000008.<br>COOTWAY SURFACES AND LANDSCAPE DETAILS, REFER TO                                                                                                                                            | Proposed / Relocated / Sign TSRGD Diag.                                                                                                                                                                                                                                                                                                                                                                                         |                   |               |               |                |                  |                                       |  |  |  |
| GHS-ATK-ELS-WN-DR-LL-400001 TO<br>N-DR-LL-400008.                                                                                                                                                                 |                                                                                                                                                                                                                                                                                                                                                                                                                                 | •                 | Existing Sig  |               | o.             | No.              |                                       |  |  |  |
| NCRETE KERBS DETAILS (HB2, BN), REFER TO LANCASHIRE<br>STANDARD DETAILS BL1.                                                                                                                                      | SAFETY, HEALTH AND ENVIRONMENTAL<br>INFORMATION   In addition to the hazards/risks normally associated with the types of work<br>detailed on this drawing, note the following significant residual risks<br>(Reference shall also be made to the design hazard<br>log-SGHS-ATK-GHS-XX-RA-ZS-000001).   Construction   Presence of Live Traffic, Utility known.   Presence of Asbestos, Tar or any Hazardous Material not known. |                   |               |               |                |                  |                                       |  |  |  |
| NCRETE EDGING DETAILS (EF), REFER TO LANCASHIRE COUNTY<br>RD DETAILS BL2.<br>KERB AND CROSSING DETAILS, REFER TO DRAWING NO.                                                                                      |                                                                                                                                                                                                                                                                                                                                                                                                                                 |                   |               |               |                |                  |                                       |  |  |  |
| X-DR-CH-000001 TO SGHS-ATK-HGN-XX-DR-CH-000003.<br>ITING DETAILS, REFER DRAWING NO.                                                                                                                               |                                                                                                                                                                                                                                                                                                                                                                                                                                 |                   |               |               |                |                  |                                       |  |  |  |
| N-DR-EO-000001 TO SGHS-ATK-HLG-WN-DR-EO-000006.<br>ETAILS, REFER DRAWING NO. SGHS-ATK-HDG-WN-DR-CD-000011                                                                                                         |                                                                                                                                                                                                                                                                                                                                                                                                                                 |                   |               |               |                |                  |                                       |  |  |  |
| ETAILS, REFER DRAWING NO. SGHS-ATK-HPV-WN-DR-CH-000001<br>/-WN-DR-CH-000008.                                                                                                                                      | Maintenance / Cleaning<br>Presence of Live Traffic, Utility known.                                                                                                                                                                                                                                                                                                                                                              |                   |               |               |                |                  |                                       |  |  |  |
| SIGN NUMBERS AND ROAD MARKING TYPES/COLOURS AND<br>LL BE IN ACCORDANCE WITH TRAFFIC SIGN REGULATIONS AND<br>IONS 2016 AND SUBSEQUENT AMENDMENTS.                                                                  | Use<br>Refer to SGHS-ATK-GHS-XX-RA-ZS-000001                                                                                                                                                                                                                                                                                                                                                                                    |                   |               |               |                |                  |                                       |  |  |  |
| DICATES THE TRAFFIC SIGNS AND ROAD MARKINGS<br>THE EXACT POSITIONS OF TRAFFIC SIGNS AND ROAD MARKINGS                                                                                                             | Decommissioning / Demolition                                                                                                                                                                                                                                                                                                                                                                                                    |                   |               |               |                |                  |                                       |  |  |  |
| E AGREED ON SITE BY THE OVERSEEING ORGANISATION.<br>(ISTING SIGNS TO BE VERIFIED WITH OVERSEEING                                                                                                                  | THE OVERSEEING ORGANISATION.<br>Refer to SGHS-ATK-GHS-XX-RA-Z                                                                                                                                                                                                                                                                                                                                                                   |                   |               |               |                |                  |                                       |  |  |  |
| EFORE REUSING ON SITE.<br>SIGNS AND THEIR FRAMES MUST BE REMOVED AND HOLES                                                                                                                                        |                                                                                                                                                                                                                                                                                                                                                                                                                                 |                   |               |               |                |                  |                                       |  |  |  |
| ATCH THE SURROUNDING AREA 3 MONTHS AFTER COMPLETION                                                                                                                                                               |                                                                                                                                                                                                                                                                                                                                                                                                                                 |                   |               |               |                |                  |                                       |  |  |  |
| EED AND INSTRUCTED ON SITE BY OVERSEEING ORGANISATION.<br>ARKINGS SHALL TIE IN WITH EXISTING MARKINGS.                                                                                                            |                                                                                                                                                                                                                                                                                                                                                                                                                                 |                   |               | 2             | 3              |                  |                                       |  |  |  |
| IARKINGS THAT ARE TO REMAIN ARE TO BE ASSESSED ON SITE<br>TOR AND CLIENTS WORK INSPECTOR AS TO WHETHER THEY                                                                                                       |                                                                                                                                                                                                                                                                                                                                                                                                                                 |                   |               |               |                |                  |                                       |  |  |  |
| SHING AS PART OF THE WORKS.<br>ND LIGHTING CONDITION SURVEY SHOULD BE UNDERTAKEN                                                                                                                                  |                                                                                                                                                                                                                                                                                                                                                                                                                                 |                   |               |               |                |                  |                                       |  |  |  |
| STALLATION OF PLACING NEW/RELOCATING SIGNS ON EXISTING<br>STS AND STREET LIGHTING COLUMNS. IT SHOULD BE AGREED<br>E NEW SIGN FACES ARE MOUNTED ON EXISTING ASSETS.                                                |                                                                                                                                                                                                                                                                                                                                                                                                                                 |                   |               |               |                |                  | ····································· |  |  |  |
| DNS, CONTRACTOR TO CONFIRM UPSTAND OF THE EXISTING<br>D SUITABLE TRANSITION KERB TO BE PROVIDED.                                                                                                                  |                                                                                                                                                                                                                                                                                                                                                                                                                                 | 32                |               | 8             | 5              |                  |                                       |  |  |  |
| CON DETAILS, REFER TO LANCASHIRE COUNTY COUNCIL<br>LS NL13.                                                                                                                                                       |                                                                                                                                                                                                                                                                                                                                                                                                                                 |                   |               |               |                |                  |                                       |  |  |  |
| PRINTED IN COLOUR.                                                                                                                                                                                                |                                                                                                                                                                                                                                                                                                                                                                                                                                 |                   |               |               |                | 6                |                                       |  |  |  |
|                                                                                                                                                                                                                   | KEY PL                                                                                                                                                                                                                                                                                                                                                                                                                          |                   |               |               |                |                  |                                       |  |  |  |
|                                                                                                                                                                                                                   | Description                                                                                                                                                                                                                                                                                                                                                                                                                     |                   | 5             |               |                |                  |                                       |  |  |  |
| PROPOSED HALF BATTERED KERB (TYPEHB2)<br>(RESULTANT UPSTAND IS 100mm EXCEPT ON RAISED<br>TABLES WHERE THE UPSTAND VARIES)<br>(REFER TO NOTE 8)                                                                    | Status R<br>Description                                                                                                                                                                                                                                                                                                                                                                                                         | evision           | Drawn         | Checked       | Reviewed       | Authorised       | Issue Date                            |  |  |  |
| PROPOSED HALF BATTERED KERB (TYPE HB1)<br>(RESULTANT UPSTAND 100mm) (REFER TO NOTE 10)                                                                                                                            |                                                                                                                                                                                                                                                                                                                                                                                                                                 | evision           | Drawn         | Checked       | Reviewed       | Authorised       | Issue Date                            |  |  |  |
| PROPOSED CONSERVATION KERB TYPE<br>CK2 (w255mmXd205mm) (RESULTANT UPSTAND IS 100mm<br>EXCEPT ON RAISED TABLES WHERE THE UPSTAND<br>VARIES) (REFER TO NOTE 10)                                                     | A1                                                                                                                                                                                                                                                                                                                                                                                                                              | evision<br>C01    | Drawn<br>KSSS | Checked<br>SS | Reviewed<br>ED | Authorised<br>KB | Issue Date<br>14/10/24                |  |  |  |
| PROPOSED CROSSING TYPE R-CK2 AT RAISED<br>LOCATIONS WITH CONSERVATION KERBS<br>(w255mmXd205mm) (RESULTANT UPSTAND 0-25mm)                                                                                         | Description<br>For Tender<br>Status R                                                                                                                                                                                                                                                                                                                                                                                           | evision           | Drawn         | Checked       | Reviewed       | Authorised       | Issue Date                            |  |  |  |
| (REFER TO NOTE 10)<br>PROPOSED CROSSING TYPE DRC2 AT DROPPED                                                                                                                                                      | S4<br>Status                                                                                                                                                                                                                                                                                                                                                                                                                    | P02<br>Drawing Su | MG            | SS            | ED             |                  | 13/12/24                              |  |  |  |
| LOCATION WITH CONSERVATION KERB<br>(RESULTANT UPSTAND 0-6mm) (REFER TO NOTE 10)                                                                                                                                   | S4 FOR CONSTRUCTION APPROVAL                                                                                                                                                                                                                                                                                                                                                                                                    |                   |               |               |                |                  |                                       |  |  |  |
| PROPOSED CONSERVATION KERB TYPE CK1<br>(w145mmXd255mm) WITH CONCRETE SETTS (100mm WIDE)<br>BEHIND THE KERB (RESULTANT UPSTAND IS 100mm<br>EXCEPT ON RAISED TABLES WHERE THE UPSTAND<br>VARIES) (REFER TO NOTE 10) | The Exchange<br>3 New York Street<br>Manchester<br>M1 4HN                                                                                                                                                                                                                                                                                                                                                                       |                   |               |               |                |                  |                                       |  |  |  |
| PROPOSED CONSERVATION KERB TYPE CK1<br>(w145mmXd255mm) WITHOUT CONCRETE SETTS<br>BEHIND THE KERB (RESULTANT UPSTAND 100mm)<br>(REFER TO NOTE 10)                                                                  | Copyright © AtkinsRéalis (2024)                                                                                                                                                                                                                                                                                                                                                                                                 |                   |               |               |                |                  |                                       |  |  |  |
| PROPOSED CROSSING TYPE R-CK1 AT RAISED<br>LOCATIONS WITH CONSERVATION KERBS<br>(w145mmXd255mm) (RESULTANT UPSTAND 0-25mm)<br>(REFER TO NOTE 10)                                                                   |                                                                                                                                                                                                                                                                                                                                                                                                                                 |                   |               |               |                |                  |                                       |  |  |  |
| PROPOSED CROSSING TYPE DRC1 AT DROPPED<br>LOCATIONS WITH CONSERVATION KERB<br>(RESULTANT UPSTAND 0-6mm) (REFER TO NOTE 10)                                                                                        | Project Stage / State<br>Design Fix                                                                                                                                                                                                                                                                                                                                                                                             |                   |               |               |                |                  |                                       |  |  |  |
| PROPOSED BULLNOSE KERB (TYPE BN)<br>(RESULTANT UPSTAND 0-6mm) (REFER TO NOTE 8)<br>(25mm UPSTAND AT VEHICULAR CROSSOVER)                                                                                          | Project Title<br>Safer, Greener and Healthier Streets                                                                                                                                                                                                                                                                                                                                                                           |                   |               |               |                |                  |                                       |  |  |  |
| PROPOSED FLAT TOP EDGING<br>(REFER TO NOTE 9)                                                                                                                                                                     | Drawing Title                                                                                                                                                                                                                                                                                                                                                                                                                   | ENE               | RAL           | ARRA          | NGE            | MEN              | Г                                     |  |  |  |
| PROPOSED QUADRANT CONSERVATION KERB TYPE<br>QCK (w305mmXd255mm) (REFER TO NOTE 10)                                                                                                                                | GENERAL ARRANGEMENT<br>WOODNOOK AREA                                                                                                                                                                                                                                                                                                                                                                                            |                   |               |               |                |                  |                                       |  |  |  |
| PROPOSED QUADRANT KERBS, RADIUS 305mm<br>(TYPE HB2) (REFER TO NOTE 10)                                                                                                                                            |                                                                                                                                                                                                                                                                                                                                                                                                                                 | I                 | (SHE          | EI 20         | ∪⊢ 8)          |                  |                                       |  |  |  |
| PROPOSED TRANSITION KERB<br>BETWEEN BN AND EXISTING KERB (REFER NOTE 22)                                                                                                                                          | Drawing Number<br>Project                                                                                                                                                                                                                                                                                                                                                                                                       |                   | Orig          |               |                | al Breakdown     |                                       |  |  |  |
| PROPOSED TRANSITION KERB BETWEEN BN AND HB2                                                                                                                                                                       | SC                                                                                                                                                                                                                                                                                                                                                                                                                              | SHS<br>WN         |               | ATK<br>- C    | - H0<br>R-Cł   | GN -<br>H-00(    | 0002                                  |  |  |  |
| PROPOSED CONSERVATION KERB TYPE CK8<br>(RESULTANT UPSTAND 0-6mm) (w255mmXd205mm)                                                                                                                                  | Spatial Breakdow                                                                                                                                                                                                                                                                                                                                                                                                                |                   | -             | Form          | Discipl        | line   Number    | Rev: P02                              |  |  |  |
| (REFER TO NOTE 10)                                                                                                                                                                                                | Original A1                                                                                                                                                                                                                                                                                                                                                                                                                     | Scale             | . In /        |               | - DUREL        | ~ UI U           |                                       |  |  |  |