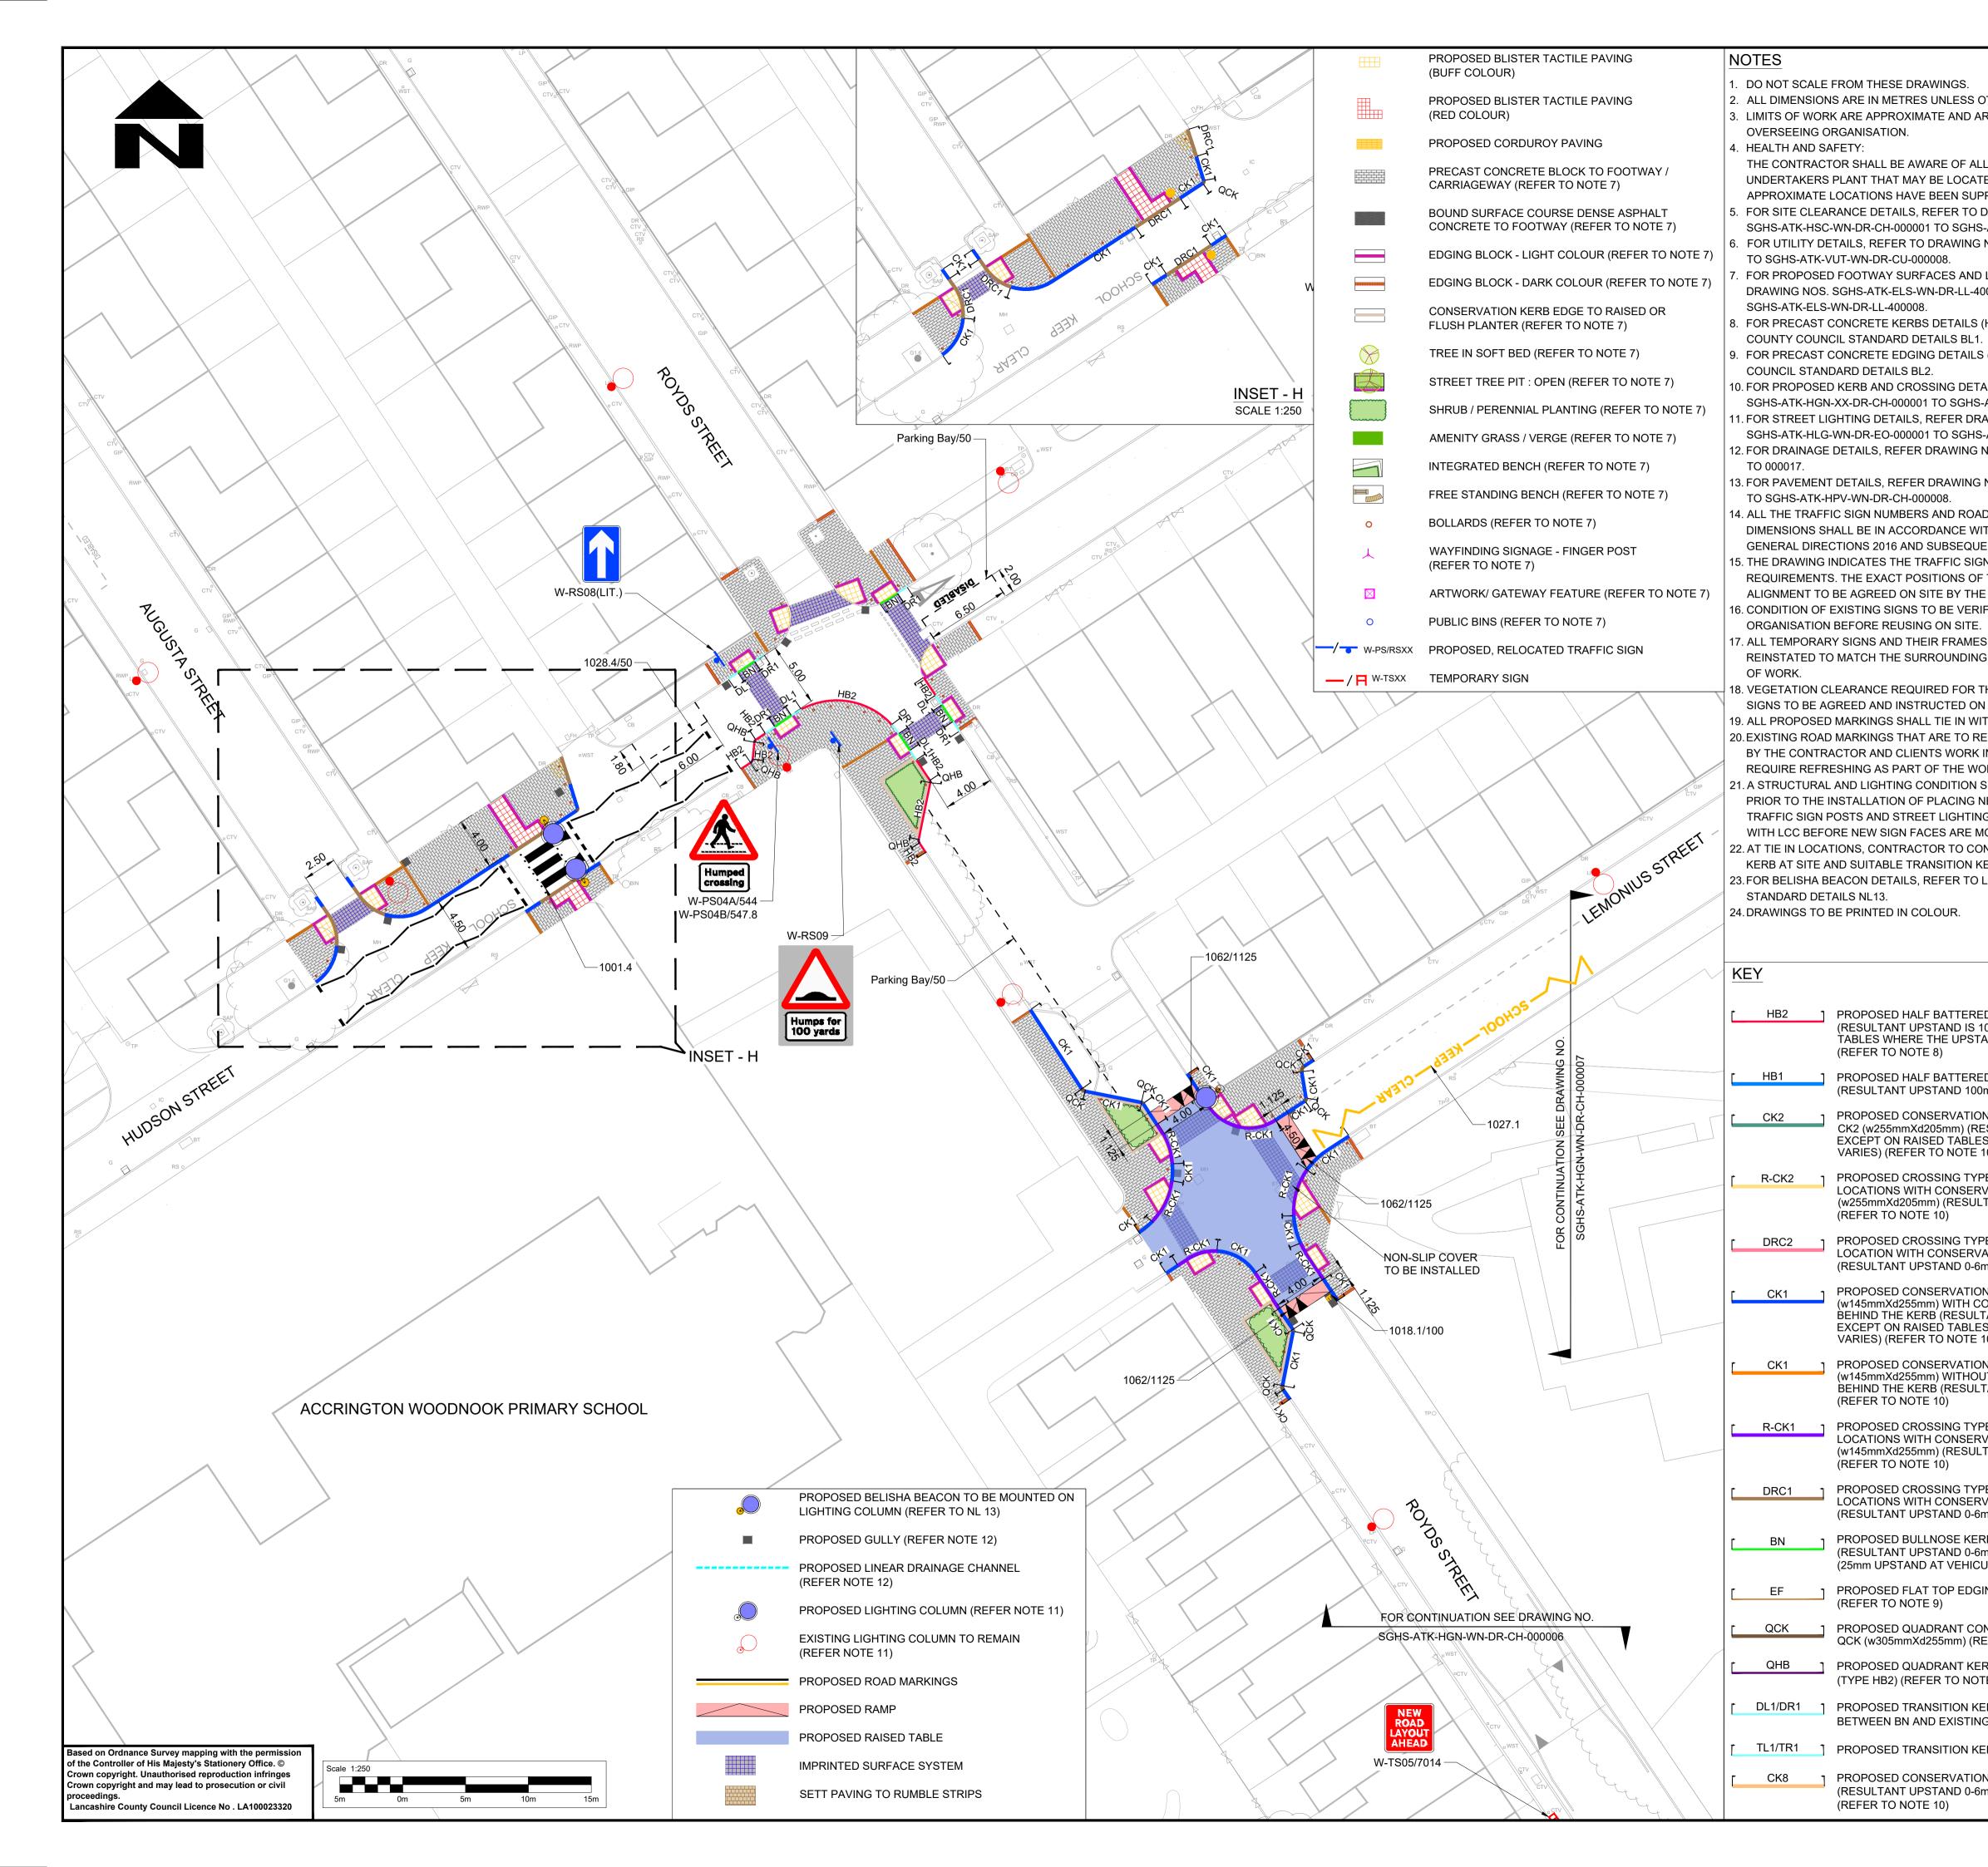

|                                                                                                                                                                 | KEY TO ROAD MARKING ANNOTATION                                                                                                                                        |                          |                              |                       |                |                      |                        |
|-----------------------------------------------------------------------------------------------------------------------------------------------------------------|-----------------------------------------------------------------------------------------------------------------------------------------------------------------------|--------------------------|------------------------------|-----------------------|----------------|----------------------|------------------------|
| OTHERWISE STATED.<br>RE TO BE AGREED ON SITE WITH THE                                                                                                           | XXXX (YYY)                                                                                                                                                            |                          |                              |                       |                |                      |                        |
|                                                                                                                                                                 |                                                                                                                                                                       |                          | SRGD<br>IAG NO.              |                       | WIDTH          |                      |                        |
| L STATUTORY<br>ED WITHIN THE SITE. PLANS SHOWING<br>PLIED BY THE ASSET OWNER.                                                                                   |                                                                                                                                                                       |                          | IAG NO.                      |                       | LENGT          | 1                    |                        |
| DRAWING NOS.<br>-ATK-HSC-WN-DR-CH-000008.                                                                                                                       | KEY TO TRAFFIC SIGN ANNOTATION<br>W-PS/RS/TS/ES XX/YYYY                                                                                                               |                          |                              |                       |                |                      |                        |
| NOS. SGHS-ATK-VUT-WN-DR-CU-000001                                                                                                                               |                                                                                                                                                                       |                          | VV-PS/I                      |                       |                |                      |                        |
| LANDSCAPE DETAILS, REFER TO<br>00001 TO                                                                                                                         |                                                                                                                                                                       |                          | / Relocated<br>/ Existing Si | / Refe                | 3              | SRGD<br>Diag.<br>No. |                        |
| (HB2, BN), REFER TO LANCASHIRE                                                                                                                                  | S                                                                                                                                                                     | AFETY,                   | HEALT                        |                       |                | NMENT                | AL                     |
|                                                                                                                                                                 | INFORMATION<br>In addition to the hazards/risks normally associated with the types of work<br>detailed on this drawing, note the following significant residual risks |                          |                              |                       |                |                      |                        |
| AILS, REFER TO DRAWING NO.<br>ATK-HGN-XX-DR-CH-000003.<br>AWING NO.                                                                                             | (Referend<br>log-SGHS                                                                                                                                                 | ce shall als<br>S-ATK-GH | so be made<br>S-XX-RA-ZS     | to the desig          |                |                      |                        |
| -ATK-HLG-WN-DR-EO-000006.<br>NO. SGHS-ATK-HDG-WN-DR-CD-000011                                                                                                   | Construction<br>Presence of Live Traffic, Utility known.<br>Presence of Asbestos, Tar or any Hazardous Material not known.                                            |                          |                              |                       |                |                      |                        |
| NO. SGHS-ATK-HPV-WN-DR-CH-000001                                                                                                                                |                                                                                                                                                                       | ince / Clea              |                              |                       |                |                      |                        |
| D MARKING TYPES/COLOURS AND<br>TH TRAFFIC SIGN REGULATIONS AND                                                                                                  | Presence of Live Traffic, Utility known.<br>Use                                                                                                                       |                          |                              |                       |                |                      |                        |
| ENT AMENDMENTS.<br>NS AND ROAD MARKINGS<br>TRAFFIC SIGNS AND ROAD MARKINGS<br>E OVERSEEING ORGANISATION.<br>FIED WITH OVERSEEING<br>S MUST BE REMOVED AND HOLES | Refer to SGHS-ATK-GHS-XX-RA-ZS-000001                                                                                                                                 |                          |                              |                       |                |                      |                        |
|                                                                                                                                                                 | Decommissioning / Demolition<br>Refer to SGHS-ATK-GHS-XX-RA-ZS-000001                                                                                                 |                          |                              |                       |                |                      |                        |
|                                                                                                                                                                 |                                                                                                                                                                       |                          |                              |                       |                |                      |                        |
| G AREA 3 MONTHS AFTER COMPLETION                                                                                                                                |                                                                                                                                                                       |                          |                              |                       | HAN STATE      |                      |                        |
| THE VISIBILITY OF PROPOSED TRAFFIC                                                                                                                              |                                                                                                                                                                       |                          | 1                            |                       |                |                      |                        |
| TH EXISTING MARKINGS.<br>EMAIN ARE TO BE ASSESSED ON SITE                                                                                                       |                                                                                                                                                                       |                          |                              | 2                     |                |                      |                        |
| INSPECTOR AS TO WHETHER THEY<br>DRKS.<br>SURVEY SHOULD BE UNDERTAKEN                                                                                            | H.                                                                                                                                                                    |                          |                              |                       |                |                      |                        |
| IEW/RELOCATING SIGNS ON EXISTING<br>G COLUMNS. IT SHOULD BE AGREED                                                                                              |                                                                                                                                                                       |                          | 4                            |                       |                |                      |                        |
| OUNTED ON EXISTING ASSETS.<br>NFIRM UPSTAND OF THE EXISTING                                                                                                     |                                                                                                                                                                       |                          |                              |                       | 5              |                      |                        |
| ERB TO BE PROVIDED.<br>LANCASHIRE COUNTY COUNCIL                                                                                                                |                                                                                                                                                                       | \$ }                     |                              | 8                     |                |                      |                        |
|                                                                                                                                                                 |                                                                                                                                                                       |                          |                              |                       |                | 6                    |                        |
|                                                                                                                                                                 | KEY F                                                                                                                                                                 |                          |                              |                       |                |                      |                        |
|                                                                                                                                                                 | <u>N.T</u>                                                                                                                                                            |                          |                              |                       |                |                      |                        |
| D KERB (TYPEHB2)<br>00mm EXCEPT ON RAISED                                                                                                                       | Description<br>Status                                                                                                                                                 | Revision                 | Drawn                        | Checked               | Reviewed       | Authorised           | Issue Date             |
| AND VARIES)                                                                                                                                                     | Description                                                                                                                                                           |                          |                              |                       |                |                      |                        |
| D KERB (TYPE HB1)<br>mm) (REFER TO NOTE 10)                                                                                                                     | Status                                                                                                                                                                | Revision                 | Drawn                        | Checked               | Reviewed       | Authorised           | Issue Date             |
| N KERB TYPE<br>ESULTANT UPSTAND IS 100mm<br>S WHERE THE UPSTAND                                                                                                 | Description<br>First Issue                                                                                                                                            | -                        | D                            | Charle i              | Device         | A                    | Jacus D. (             |
| 10)<br>PE R-CK2 AT RAISED                                                                                                                                       | Status<br>A1<br>Description                                                                                                                                           | Revision<br>C01          | Drawn<br>KSSS                | Checked<br>SS         | Reviewed<br>ED | Authorised<br>KB     | Issue Date<br>14/10/24 |
| VATION KERBS<br>TANT UPSTAND 0-25mm)                                                                                                                            | For Tendo<br>Status<br>S4                                                                                                                                             | er<br>Revision<br>P02    | Drawn<br>MG                  | Checked<br>SS         | Reviewed<br>ED | Authorised           | Issue Date<br>13/12/24 |
| PE DRC2 AT DROPPED                                                                                                                                              | Status                                                                                                                                                                | Drawing                  | Suitability                  |                       |                |                      |                        |
| ATION KERB<br>mm) (REFER TO NOTE 10)                                                                                                                            | S4                                                                                                                                                                    |                          | OR CO                        | ING I KU              | CHON /         | 425KO                | VAL                    |
| N KERB TYPE CK1<br>ONCRETE SETTS (100mm WIDE)<br>FANT UPSTAND IS 100mm<br>S WHERE THE UPSTAND<br>10)                                                            | The Exch<br>3 New Yo<br>Manches<br>M1 4HN                                                                                                                             | ork Street               | ¢                            | At                    | kinsF          | <b>Réalis</b>        | 6                      |
| N KERB TYPE CK1<br>JT CONCRETE SETTS<br>TANT UPSTAND 100mm)                                                                                                     | M1 4HN<br>Copyright © AtkinsRéalis (2024)                                                                                                                             |                          |                              |                       |                |                      |                        |
| PE R-CK1 AT RAISED<br>VATION KERBS<br>TANT UPSTAND 0-25mm)                                                                                                      | Client<br>Lancashire<br>County                                                                                                                                        |                          |                              |                       |                |                      |                        |
| PE DRC1 AT DROPPED                                                                                                                                              |                                                                                                                                                                       |                          |                              | 70                    | 27             |                      |                        |
| mm) (REFER TO NOTE 10)<br>RB (TYPE BN)                                                                                                                          | Project Stage<br>Design Fix<br>Project Title                                                                                                                          |                          |                              | State                 |                |                      |                        |
| mm) (REFER TO NOTE 8)<br>JLAR CROSSOVER)                                                                                                                        | Safe                                                                                                                                                                  | er, Gre                  | eener                        | and F                 | lealth         | ier St               | reets                  |
| NG                                                                                                                                                              | Drawing Title                                                                                                                                                         |                          | RAL                          | ARRA                  | NGF            | MEN                  | Г                      |
| NSERVATION KERB TYPE<br>EFER TO NOTE 10)                                                                                                                        |                                                                                                                                                                       |                          | /OOD                         | NOOł                  | K ARE          | ΞA                   | -                      |
| RBS, RADIUS 305mm<br>ſE 10)                                                                                                                                     |                                                                                                                                                                       |                          | (SHE                         | ET 5                  | OF 8)          | )                    |                        |
| ERB<br>G KERB (REFER NOTE 22)                                                                                                                                   | Drawing Num<br>Project                                                                                                                                                |                          |                              | ginator               |                | nal Breakdown        |                        |
| ERB BETWEEN BN AND HB2                                                                                                                                          |                                                                                                                                                                       | GHS<br>Wi                |                              | ́ АТК<br>- Г          | - H<br>DR-CI   | GN -<br>H-00(        | )005                   |
| N KERB TYPE CK8<br>nm) (w255mmXd205mm)                                                                                                                          | Spatial Break                                                                                                                                                         | down                     | -                            | Form                  | Discip         | line Number          |                        |
|                                                                                                                                                                 | Original<br>Size:                                                                                                                                                     | Scale: 1:2               | SU Re                        | oject<br>f. No: 52226 | 44 Sheet:      | 5 of 8               | Rev: P02               |